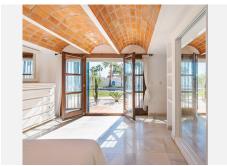

## R4659814

Estepona

REF# R4659814 1.495.000 €

| BEDS | BATHS | BUILT  | PLOT    |
|------|-------|--------|---------|
| 5    | 4.5   | 400 m² | 2990 m² |

This villa is located in the prestigious Bahia Dorada urbanization in west Estepona Situated in the highest area of the urbanization, this unique home offers breathtaking views of the Mediterranean Sea and the surrounding mountains. The generous plot size of 2,990m², features a large private pool in the central part of the garden, perfect for enjoying the sunny climate as well as mature gardens surrounding the property, beautifully landscaped with palm trees, fruit trees, and ornamental plants, being a perfect place for hosting outdoor events and gatherings. The 400m² villa is spread over three floors, with the middle or entrance floor comprising of two spacious living rooms with a cozy fireplace, a well-equipped kitchen, various rooms, a toilet, a dining room, a garage, and a laundry room. The terrace offers a covered area for outdoor dining and a panoramic view of the garden and pool. On the lower floor, there are three bedrooms with direct access to the pool, providing a seamless indoor-outdoor living experience. Two bathrooms and a storage room complete this floor. The upper floor houses the master bedroom, which boasts an en-suite bathroom and a large dressing room. Additionally, there is a solarium with a jacuzzi on this floor, offering a private retreat with stunning views. The property also features a garage, a wine cellar, a utility room, and a water tank. Conveniently located close to the sea, golf courses, shops, and schools, this wonderful villa offers a truly exceptional living experience.