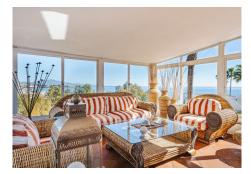

## R4659814

Estepona

REF# R4659814 1.495.000 €

| BEDS | BATHS | BUILT  | PLOT    |
|------|-------|--------|---------|
| 5    | 4.5   | 400 m² | 2990 m² |

This villa is located in the prestigious Bahia Dorada urbanization in west Estepona Situated in the highest area of the urbanization, this unique home offers breathtaking views of the Mediterranean Sea and the surrounding mountains. The generous plot size of 2,990m², features a large private pool in the central part of the garden, perfect for enjoying the sunny climate as well as mature gardens surrounding the property, beautifully landscaped with palm trees, fruit trees, and ornamental plants, being a perfect place for hosting outdoor events and gatherings. The 400m² villa is spread over three floors, with the middle or entrance floor comprising of two spacious living rooms with a cozy fireplace, a well-equipped kitchen, various rooms, a toilet, a dining room, a garage, and a laundry room. The terrace offers a covered area for outdoor dining and a panoramic view of the garden and pool. On the lower floor, there are three bedrooms with direct access to the pool, providing a seamless indoor-outdoor living experience. Two bathrooms and a storage room complete this floor. The upper floor houses the master bedroom, which boasts an en-suite bathroom and a large dressing room. Additionally, there is a solarium with a jacuzzi on this floor, offering a private retreat with stunning views. The property also features a garage, a wine cellar, a utility room, and a water tank. Conveniently located close to the sea, golf courses, shops, and schools, this wonderful villa offers a truly exceptional living experience.