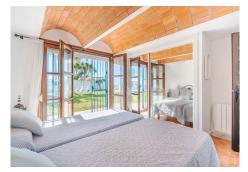

## R4659814

Estepona

REF# R4659814 1.495.000 €

| BEDS | BATHS | BUILT  | PLOT    |
|------|-------|--------|---------|
| 5    | 4.5   | 400 m² | 2990 m² |

This villa is located in the prestigious Bahia Dorada urbanization in west Estepona Situated in the highest area of the urbanization, this unique home offers breathtaking views of the Mediterranean Sea and the surrounding mountains. The generous plot size of 2,990m², features a large private pool in the central part of the garden, perfect for enjoying the sunny climate as well as mature gardens surrounding the property, beautifully landscaped with palm trees, fruit trees, and ornamental plants, being a perfect place for hosting outdoor events and gatherings. The 400m² villa is spread over three floors, with the middle or entrance floor comprising of two spacious living rooms with a cozy fireplace, a well-equipped kitchen, various rooms, a toilet, a dining room, a garage, and a laundry room. The terrace offers a covered area for outdoor dining and a panoramic view of the garden and pool. On the lower floor, there are three bedrooms with direct access to the pool, providing a seamless indoor-outdoor living experience. Two bathrooms and a storage room complete this floor. The upper floor houses the master bedroom, which boasts an en-suite bathroom and a large dressing room. Additionally, there is a solarium with a jacuzzi on this floor, offering a private retreat with stunning views. The property also features a garage, a wine cellar, a utility room, and a water tank. Conveniently located close to the sea, golf courses, shops, and schools, this wonderful villa offers a truly exceptional living experience.