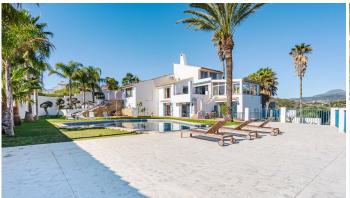

## R4659814

Estepona

REF# R4659814 1.495.000 €

| BEDS | BATHS | BUILT  | PLOT    |
|------|-------|--------|---------|
| 5    | 4.5   | 400 m² | 2990 m² |

This villa is located in the prestigious Bahia Dorada urbanization in west Estepona Situated in the highest area of the urbanization, this unique home offers breathtaking views of the Mediterranean Sea and the surrounding mountains. The generous plot size of 2,990m², features a large private pool in the central part of the garden, perfect for enjoying the sunny climate as well as mature gardens surrounding the property, beautifully landscaped with palm trees, fruit trees, and ornamental plants, being a perfect place for hosting outdoor events and gatherings. The 400m² villa is spread over three floors, with the middle or entrance floor comprising of two spacious living rooms with a cozy fireplace, a well-equipped kitchen, various rooms, a toilet, a dining room, a garage, and a laundry room. The terrace offers a covered area for outdoor dining and a panoramic view of the garden and pool. On the lower floor, there are three bedrooms with direct access to the pool, providing a seamless indoor-outdoor living experience. Two bathrooms and a storage room complete this floor. The upper floor houses the master bedroom, which boasts an en-suite bathroom and a large dressing room. Additionally, there is a solarium with a jacuzzi on this floor, offering a private retreat with stunning views. The property also features a garage, a wine cellar, a utility room, and a water tank. Conveniently located close to the sea, golf courses, shops, and schools, this wonderful villa offers a truly exceptional living experience.