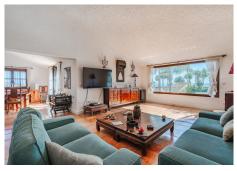

## R4659814

Estepona

REF# R4659814 1.495.000 €

| BEDS | BATHS | BUILT  | PLOT    |
|------|-------|--------|---------|
| 5    | 4.5   | 400 m² | 2990 m² |

This villa is located in the prestigious Bahia Dorada urbanization in west Estepona Situated in the highest area of the urbanization, this unique home offers breathtaking views of the Mediterranean Sea and the surrounding mountains. The generous plot size of 2,990m², features a large private pool in the central part of the garden, perfect for enjoying the sunny climate as well as mature gardens surrounding the property, beautifully landscaped with palm trees, fruit trees, and ornamental plants, being a perfect place for hosting outdoor events and gatherings. The 400m² villa is spread over three floors, with the middle or entrance floor comprising of two spacious living rooms with a cozy fireplace, a well-equipped kitchen, various rooms, a toilet, a dining room, a garage, and a laundry room. The terrace offers a covered area for outdoor dining and a panoramic view of the garden and pool. On the lower floor, there are three bedrooms with direct access to the pool, providing a seamless indoor-outdoor living experience. Two bathrooms and a storage room complete this floor. The upper floor houses the master bedroom, which boasts an en-suite bathroom and a large dressing room. Additionally, there is a solarium with a jacuzzi on this floor, offering a private retreat with stunning views. The property also features a garage, a wine cellar, a utility room, and a water tank. Conveniently located close to the sea, golf courses, shops, and schools, this wonderful villa offers a truly exceptional living experience.