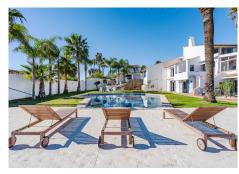

## R4659814

Estepona

REF# R4659814 1.495.000 €

| BEDS | BATHS | BUILT  | PLOT    |
|------|-------|--------|---------|
| 5    | 4.5   | 400 m² | 2990 m² |

This villa is located in the prestigious Bahia Dorada urbanization in west Estepona Situated in the highest area of the urbanization, this unique home offers breathtaking views of the Mediterranean Sea and the surrounding mountains. The generous plot size of 2,990m², features a large private pool in the central part of the garden, perfect for enjoying the sunny climate as well as mature gardens surrounding the property, beautifully landscaped with palm trees, fruit trees, and ornamental plants, being a perfect place for hosting outdoor events and gatherings. The 400m² villa is spread over three floors, with the middle or entrance floor comprising of two spacious living rooms with a cozy fireplace, a well-equipped kitchen, various rooms, a toilet, a dining room, a garage, and a laundry room. The terrace offers a covered area for outdoor dining and a panoramic view of the garden and pool. On the lower floor, there are three bedrooms with direct access to the pool, providing a seamless indoor-outdoor living experience. Two bathrooms and a storage room complete this floor. The upper floor houses the master bedroom, which boasts an en-suite bathroom and a large dressing room. Additionally, there is a solarium with a jacuzzi on this floor, offering a private retreat with stunning views. The property also features a garage, a wine cellar, a utility room, and a water tank. Conveniently located close to the sea, golf courses, shops, and schools, this wonderful villa offers a truly exceptional living experience.