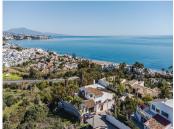

## R4659814

Estepona

REF# R4659814 1.495.000 €

| BEDS | BATHS | BUILT  | PLOT    |
|------|-------|--------|---------|
| 5    | 4.5   | 400 m² | 2990 m² |

This villa is located in the prestigious Bahia Dorada urbanization in west Estepona Situated in the highest area of the urbanization, this unique home offers breathtaking views of the Mediterranean Sea and the surrounding mountains. The generous plot size of 2,990m², features a large private pool in the central part of the garden, perfect for enjoying the sunny climate as well as mature gardens surrounding the property, beautifully landscaped with palm trees, fruit trees, and ornamental plants, being a perfect place for hosting outdoor events and gatherings. The 400m² villa is spread over three floors, with the middle or entrance floor comprising of two spacious living rooms with a cozy fireplace, a well-equipped kitchen, various rooms, a toilet, a dining room, a garage, and a laundry room. The terrace offers a covered area for outdoor dining and a panoramic view of the garden and pool. On the lower floor, there are three bedrooms with direct access to the pool, providing a seamless indoor-outdoor living experience. Two bathrooms and a storage room complete this floor. The upper floor houses the master bedroom, which boasts an en-suite bathroom and a large dressing room. Additionally, there is a solarium with a jacuzzi on this floor, offering a private retreat with stunning views. The property also features a garage, a wine cellar, a utility room, and a water tank. Conveniently located close to the sea, golf courses, shops, and schools, this wonderful villa offers a truly exceptional living experience.