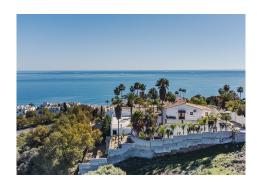

## R4659814

Estepona

REF# R4659814 1.495.000 €

| BEDS | BATHS | BUILT  | PLOT    |
|------|-------|--------|---------|
| 5    | 4.5   | 400 m² | 2990 m² |

This villa is located in the prestigious Bahia Dorada urbanization in west Estepona Situated in the highest area of the urbanization, this unique home offers breathtaking views of the Mediterranean Sea and the surrounding mountains. The generous plot size of 2,990m², features a large private pool in the central part of the garden, perfect for enjoying the sunny climate as well as mature gardens surrounding the property, beautifully landscaped with palm trees, fruit trees, and ornamental plants, being a perfect place for hosting outdoor events and gatherings. The 400m² villa is spread over three floors, with the middle or entrance floor comprising of two spacious living rooms with a cozy fireplace, a well-equipped kitchen, various rooms, a toilet, a dining room, a garage, and a laundry room. The terrace offers a covered area for outdoor dining and a panoramic view of the garden and pool. On the lower floor, there are three bedrooms with direct access to the pool, providing a seamless indoor-outdoor living experience. Two bathrooms and a storage room complete this floor. The upper floor houses the master bedroom, which boasts an en-suite bathroom and a large dressing room. Additionally, there is a solarium with a jacuzzi on this floor, offering a private retreat with stunning views. The property also features a garage, a wine cellar, a utility room, and a water tank. Conveniently located close to the sea, golf courses, shops, and schools, this wonderful villa offers a truly exceptional living experience.