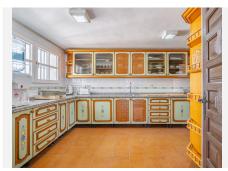

## R4659814

Estepona

REF# R4659814 1.495.000 €

| BEDS | BATHS | BUILT  | PLOT    |
|------|-------|--------|---------|
| 5    | 4.5   | 400 m² | 2990 m² |

This villa is located in the prestigious Bahia Dorada urbanization in west Estepona Situated in the highest area of the urbanization, this unique home offers breathtaking views of the Mediterranean Sea and the surrounding mountains. The generous plot size of 2,990m², features a large private pool in the central part of the garden, perfect for enjoying the sunny climate as well as mature gardens surrounding the property, beautifully landscaped with palm trees, fruit trees, and ornamental plants, being a perfect place for hosting outdoor events and gatherings. The 400m² villa is spread over three floors, with the middle or entrance floor comprising of two spacious living rooms with a cozy fireplace, a well-equipped kitchen, various rooms, a toilet, a dining room, a garage, and a laundry room. The terrace offers a covered area for outdoor dining and a panoramic view of the garden and pool. On the lower floor, there are three bedrooms with direct access to the pool, providing a seamless indoor-outdoor living experience. Two bathrooms and a storage room complete this floor. The upper floor houses the master bedroom, which boasts an en-suite bathroom and a large dressing room. Additionally, there is a solarium with a jacuzzi on this floor, offering a private retreat with stunning views. The property also features a garage, a wine cellar, a utility room, and a water tank. Conveniently located close to the sea, golf courses, shops, and schools, this wonderful villa offers a truly exceptional living experience.