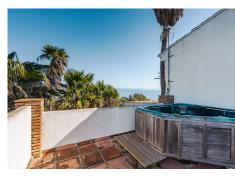

## R4659814

Estepona

REF# R4659814 1.495.000 €

| BEDS | BATHS | BUILT  | PLOT    |
|------|-------|--------|---------|
| 5    | 4.5   | 400 m² | 2990 m² |

This villa is located in the prestigious Bahia Dorada urbanization in west Estepona Situated in the highest area of the urbanization, this unique home offers breathtaking views of the Mediterranean Sea and the surrounding mountains. The generous plot size of 2,990m², features a large private pool in the central part of the garden, perfect for enjoying the sunny climate as well as mature gardens surrounding the property, beautifully landscaped with palm trees, fruit trees, and ornamental plants, being a perfect place for hosting outdoor events and gatherings. The 400m² villa is spread over three floors, with the middle or entrance floor comprising of two spacious living rooms with a cozy fireplace, a well-equipped kitchen, various rooms, a toilet, a dining room, a garage, and a laundry room. The terrace offers a covered area for outdoor dining and a panoramic view of the garden and pool. On the lower floor, there are three bedrooms with direct access to the pool, providing a seamless indoor-outdoor living experience. Two bathrooms and a storage room complete this floor. The upper floor houses the master bedroom, which boasts an en-suite bathroom and a large dressing room. Additionally, there is a solarium with a jacuzzi on this floor, offering a private retreat with stunning views. The property also features a garage, a wine cellar, a utility room, and a water tank. Conveniently located close to the sea, golf courses, shops, and schools, this wonderful villa offers a truly exceptional living experience.