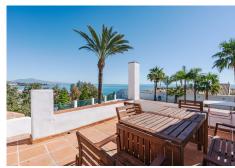

## R4659814

Estepona

REF# R4659814 1.495.000 €

| BEDS | BATHS | BUILT  | PLOT    |
|------|-------|--------|---------|
| 5    | 4.5   | 400 m² | 2990 m² |

This villa is located in the prestigious Bahia Dorada urbanization in west Estepona Situated in the highest area of the urbanization, this unique home offers breathtaking views of the Mediterranean Sea and the surrounding mountains. The generous plot size of 2,990m², features a large private pool in the central part of the garden, perfect for enjoying the sunny climate as well as mature gardens surrounding the property, beautifully landscaped with palm trees, fruit trees, and ornamental plants, being a perfect place for hosting outdoor events and gatherings. The 400m² villa is spread over three floors, with the middle or entrance floor comprising of two spacious living rooms with a cozy fireplace, a well-equipped kitchen, various rooms, a toilet, a dining room, a garage, and a laundry room. The terrace offers a covered area for outdoor dining and a panoramic view of the garden and pool. On the lower floor, there are three bedrooms with direct access to the pool, providing a seamless indoor-outdoor living experience. Two bathrooms and a storage room complete this floor. The upper floor houses the master bedroom, which boasts an en-suite bathroom and a large dressing room. Additionally, there is a solarium with a jacuzzi on this floor, offering a private retreat with stunning views. The property also features a garage, a wine cellar, a utility room, and a water tank. Conveniently located close to the sea, golf courses, shops, and schools, this wonderful villa offers a truly exceptional living experience.