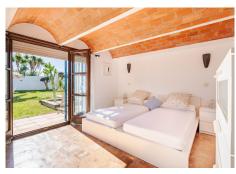

## R4659814

Estepona

REF# R4659814 1.495.000 €

| BEDS | BATHS | BUILT  | PLOT    |
|------|-------|--------|---------|
| 5    | 4.5   | 400 m² | 2990 m² |

This villa is located in the prestigious Bahia Dorada urbanization in west Estepona Situated in the highest area of the urbanization, this unique home offers breathtaking views of the Mediterranean Sea and the surrounding mountains. The generous plot size of 2,990m², features a large private pool in the central part of the garden, perfect for enjoying the sunny climate as well as mature gardens surrounding the property, beautifully landscaped with palm trees, fruit trees, and ornamental plants, being a perfect place for hosting outdoor events and gatherings. The 400m² villa is spread over three floors, with the middle or entrance floor comprising of two spacious living rooms with a cozy fireplace, a well-equipped kitchen, various rooms, a toilet, a dining room, a garage, and a laundry room. The terrace offers a covered area for outdoor dining and a panoramic view of the garden and pool. On the lower floor, there are three bedrooms with direct access to the pool, providing a seamless indoor-outdoor living experience. Two bathrooms and a storage room complete this floor. The upper floor houses the master bedroom, which boasts an en-suite bathroom and a large dressing room. Additionally, there is a solarium with a jacuzzi on this floor, offering a private retreat with stunning views. The property also features a garage, a wine cellar, a utility room, and a water tank. Conveniently located close to the sea, golf courses, shops, and schools, this wonderful villa offers a truly exceptional living experience.