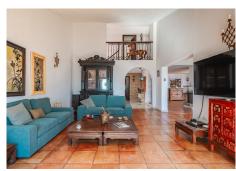

## R4659814

Estepona

REF# R4659814 1.495.000 €

| BEDS | BATHS | BUILT  | PLOT    |
|------|-------|--------|---------|
| 5    | 4.5   | 400 m² | 2990 m² |

This villa is located in the prestigious Bahia Dorada urbanization in west Estepona Situated in the highest area of the urbanization, this unique home offers breathtaking views of the Mediterranean Sea and the surrounding mountains. The generous plot size of 2,990m², features a large private pool in the central part of the garden, perfect for enjoying the sunny climate as well as mature gardens surrounding the property, beautifully landscaped with palm trees, fruit trees, and ornamental plants, being a perfect place for hosting outdoor events and gatherings. The 400m² villa is spread over three floors, with the middle or entrance floor comprising of two spacious living rooms with a cozy fireplace, a well-equipped kitchen, various rooms, a toilet, a dining room, a garage, and a laundry room. The terrace offers a covered area for outdoor dining and a panoramic view of the garden and pool. On the lower floor, there are three bedrooms with direct access to the pool, providing a seamless indoor-outdoor living experience. Two bathrooms and a storage room complete this floor. The upper floor houses the master bedroom, which boasts an en-suite bathroom and a large dressing room. Additionally, there is a solarium with a jacuzzi on this floor, offering a private retreat with stunning views. The property also features a garage, a wine cellar, a utility room, and a water tank. Conveniently located close to the sea, golf courses, shops, and schools, this wonderful villa offers a truly exceptional living experience.