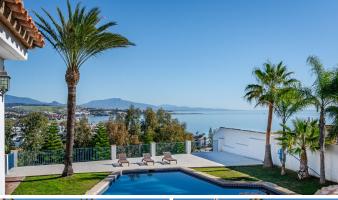

## R4659814

Estepona

REF# R4659814 1.495.000 €

| BEDS | BATHS | BUILT  | PLOT    |
|------|-------|--------|---------|
| 5    | 4.5   | 400 m² | 2990 m² |

This villa is located in the prestigious Bahia Dorada urbanization in west Estepona Situated in the highest area of the urbanization, this unique home offers breathtaking views of the Mediterranean Sea and the surrounding mountains. The generous plot size of 2,990m², features a large private pool in the central part of the garden, perfect for enjoying the sunny climate as well as mature gardens surrounding the property, beautifully landscaped with palm trees, fruit trees, and ornamental plants, being a perfect place for hosting outdoor events and gatherings. The 400m² villa is spread over three floors, with the middle or entrance floor comprising of two spacious living rooms with a cozy fireplace, a well-equipped kitchen, various rooms, a toilet, a dining room, a garage, and a laundry room. The terrace offers a covered area for outdoor dining and a panoramic view of the garden and pool. On the lower floor, there are three bedrooms with direct access to the pool, providing a seamless indoor-outdoor living experience. Two bathrooms and a storage room complete this floor. The upper floor houses the master bedroom, which boasts an en-suite bathroom and a large dressing room. Additionally, there is a solarium with a jacuzzi on this floor, offering a private retreat with stunning views. The property also features a garage, a wine cellar, a utility room, and a water tank. Conveniently located close to the sea, golf courses, shops, and schools, this wonderful villa offers a truly exceptional living experience.