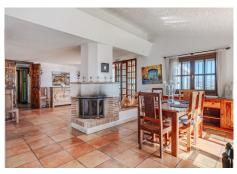

## R4659814

Estepona

REF# R4659814 1.495.000 €

| BEDS | BATHS | BUILT  | PLOT    |
|------|-------|--------|---------|
| 5    | 4.5   | 400 m² | 2990 m² |

This villa is located in the prestigious Bahia Dorada urbanization in west Estepona Situated in the highest area of the urbanization, this unique home offers breathtaking views of the Mediterranean Sea and the surrounding mountains. The generous plot size of 2,990m², features a large private pool in the central part of the garden, perfect for enjoying the sunny climate as well as mature gardens surrounding the property, beautifully landscaped with palm trees, fruit trees, and ornamental plants, being a perfect place for hosting outdoor events and gatherings. The 400m² villa is spread over three floors, with the middle or entrance floor comprising of two spacious living rooms with a cozy fireplace, a well-equipped kitchen, various rooms, a toilet, a dining room, a garage, and a laundry room. The terrace offers a covered area for outdoor dining and a panoramic view of the garden and pool. On the lower floor, there are three bedrooms with direct access to the pool, providing a seamless indoor-outdoor living experience. Two bathrooms and a storage room complete this floor. The upper floor houses the master bedroom, which boasts an en-suite bathroom and a large dressing room. Additionally, there is a solarium with a jacuzzi on this floor, offering a private retreat with stunning views. The property also features a garage, a wine cellar, a utility room, and a water tank. Conveniently located close to the sea, golf courses, shops, and schools, this wonderful villa offers a truly exceptional living experience.