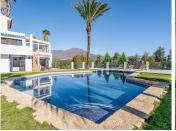

## R4659814

Estepona

REF# R4659814 1.495.000 €

| BEDS | BATHS | BUILT  | PLOT    |
|------|-------|--------|---------|
| 5    | 4.5   | 400 m² | 2990 m² |

This villa is located in the prestigious Bahia Dorada urbanization in west Estepona Situated in the highest area of the urbanization, this unique home offers breathtaking views of the Mediterranean Sea and the surrounding mountains. The generous plot size of 2,990m², features a large private pool in the central part of the garden, perfect for enjoying the sunny climate as well as mature gardens surrounding the property, beautifully landscaped with palm trees, fruit trees, and ornamental plants, being a perfect place for hosting outdoor events and gatherings. The 400m² villa is spread over three floors, with the middle or entrance floor comprising of two spacious living rooms with a cozy fireplace, a well-equipped kitchen, various rooms, a toilet, a dining room, a garage, and a laundry room. The terrace offers a covered area for outdoor dining and a panoramic view of the garden and pool. On the lower floor, there are three bedrooms with direct access to the pool, providing a seamless indoor-outdoor living experience. Two bathrooms and a storage room complete this floor. The upper floor houses the master bedroom, which boasts an en-suite bathroom and a large dressing room. Additionally, there is a solarium with a jacuzzi on this floor, offering a private retreat with stunning views. The property also features a garage, a wine cellar, a utility room, and a water tank. Conveniently located close to the sea, golf courses, shops, and schools, this wonderful villa offers a truly exceptional living experience.