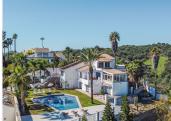

## R4659814

Estepona

REF# R4659814 1.495.000 €

| BEDS | BATHS | BUILT  | PLOT    |
|------|-------|--------|---------|
| 5    | 4.5   | 400 m² | 2990 m² |

This villa is located in the prestigious Bahia Dorada urbanization in west Estepona Situated in the highest area of the urbanization, this unique home offers breathtaking views of the Mediterranean Sea and the surrounding mountains. The generous plot size of 2,990m², features a large private pool in the central part of the garden, perfect for enjoying the sunny climate as well as mature gardens surrounding the property, beautifully landscaped with palm trees, fruit trees, and ornamental plants, being a perfect place for hosting outdoor events and gatherings. The 400m² villa is spread over three floors, with the middle or entrance floor comprising of two spacious living rooms with a cozy fireplace, a well-equipped kitchen, various rooms, a toilet, a dining room, a garage, and a laundry room. The terrace offers a covered area for outdoor dining and a panoramic view of the garden and pool. On the lower floor, there are three bedrooms with direct access to the pool, providing a seamless indoor-outdoor living experience. Two bathrooms and a storage room complete this floor. The upper floor houses the master bedroom, which boasts an en-suite bathroom and a large dressing room. Additionally, there is a solarium with a jacuzzi on this floor, offering a private retreat with stunning views. The property also features a garage, a wine cellar, a utility room, and a water tank. Conveniently located close to the sea, golf courses, shops, and schools, this wonderful villa offers a truly exceptional living experience.