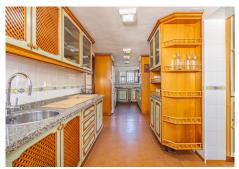

## R4659814

Estepona

REF# R4659814 1.495.000 €

| BEDS | BATHS | BUILT  | PLOT    |
|------|-------|--------|---------|
| 5    | 4.5   | 400 m² | 2990 m² |

This villa is located in the prestigious Bahia Dorada urbanization in west Estepona Situated in the highest area of the urbanization, this unique home offers breathtaking views of the Mediterranean Sea and the surrounding mountains. The generous plot size of 2,990m², features a large private pool in the central part of the garden, perfect for enjoying the sunny climate as well as mature gardens surrounding the property, beautifully landscaped with palm trees, fruit trees, and ornamental plants, being a perfect place for hosting outdoor events and gatherings. The 400m² villa is spread over three floors, with the middle or entrance floor comprising of two spacious living rooms with a cozy fireplace, a well-equipped kitchen, various rooms, a toilet, a dining room, a garage, and a laundry room. The terrace offers a covered area for outdoor dining and a panoramic view of the garden and pool. On the lower floor, there are three bedrooms with direct access to the pool, providing a seamless indoor-outdoor living experience. Two bathrooms and a storage room complete this floor. The upper floor houses the master bedroom, which boasts an en-suite bathroom and a large dressing room. Additionally, there is a solarium with a jacuzzi on this floor, offering a private retreat with stunning views. The property also features a garage, a wine cellar, a utility room, and a water tank. Conveniently located close to the sea, golf courses, shops, and schools, this wonderful villa offers a truly exceptional living experience.