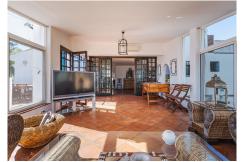

## R4659814

Estepona

REF# R4659814 1.495.000 €

| BEDS | BATHS | BUILT  | PLOT    |
|------|-------|--------|---------|
| 5    | 4.5   | 400 m² | 2990 m² |

This villa is located in the prestigious Bahia Dorada urbanization in west Estepona Situated in the highest area of the urbanization, this unique home offers breathtaking views of the Mediterranean Sea and the surrounding mountains. The generous plot size of 2,990m², features a large private pool in the central part of the garden, perfect for enjoying the sunny climate as well as mature gardens surrounding the property, beautifully landscaped with palm trees, fruit trees, and ornamental plants, being a perfect place for hosting outdoor events and gatherings. The 400m² villa is spread over three floors, with the middle or entrance floor comprising of two spacious living rooms with a cozy fireplace, a well-equipped kitchen, various rooms, a toilet, a dining room, a garage, and a laundry room. The terrace offers a covered area for outdoor dining and a panoramic view of the garden and pool. On the lower floor, there are three bedrooms with direct access to the pool, providing a seamless indoor-outdoor living experience. Two bathrooms and a storage room complete this floor. The upper floor houses the master bedroom, which boasts an en-suite bathroom and a large dressing room. Additionally, there is a solarium with a jacuzzi on this floor, offering a private retreat with stunning views. The property also features a garage, a wine cellar, a utility room, and a water tank. Conveniently located close to the sea, golf courses, shops, and schools, this wonderful villa offers a truly exceptional living experience.