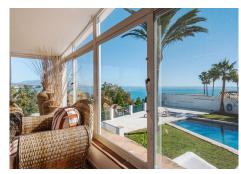

## R4659814

Estepona

REF# R4659814 1.495.000 €

| BEDS | BATHS | BUILT  | PLOT    |
|------|-------|--------|---------|
| 5    | 4.5   | 400 m² | 2990 m² |

This villa is located in the prestigious Bahia Dorada urbanization in west Estepona Situated in the highest area of the urbanization, this unique home offers breathtaking views of the Mediterranean Sea and the surrounding mountains. The generous plot size of 2,990m², features a large private pool in the central part of the garden, perfect for enjoying the sunny climate as well as mature gardens surrounding the property, beautifully landscaped with palm trees, fruit trees, and ornamental plants, being a perfect place for hosting outdoor events and gatherings. The 400m² villa is spread over three floors, with the middle or entrance floor comprising of two spacious living rooms with a cozy fireplace, a well-equipped kitchen, various rooms, a toilet, a dining room, a garage, and a laundry room. The terrace offers a covered area for outdoor dining and a panoramic view of the garden and pool. On the lower floor, there are three bedrooms with direct access to the pool, providing a seamless indoor-outdoor living experience. Two bathrooms and a storage room complete this floor. The upper floor houses the master bedroom, which boasts an en-suite bathroom and a large dressing room. Additionally, there is a solarium with a jacuzzi on this floor, offering a private retreat with stunning views. The property also features a garage, a wine cellar, a utility room, and a water tank. Conveniently located close to the sea, golf courses, shops, and schools, this wonderful villa offers a truly exceptional living experience.