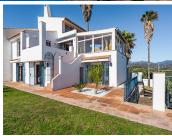

## R4659814

Estepona

REF# R4659814 1.495.000 €

| BEDS | BATHS | BUILT  | PLOT    |
|------|-------|--------|---------|
| 5    | 4.5   | 400 m² | 2990 m² |

This villa is located in the prestigious Bahia Dorada urbanization in west Estepona Situated in the highest area of the urbanization, this unique home offers breathtaking views of the Mediterranean Sea and the surrounding mountains. The generous plot size of 2,990m², features a large private pool in the central part of the garden, perfect for enjoying the sunny climate as well as mature gardens surrounding the property, beautifully landscaped with palm trees, fruit trees, and ornamental plants, being a perfect place for hosting outdoor events and gatherings. The 400m² villa is spread over three floors, with the middle or entrance floor comprising of two spacious living rooms with a cozy fireplace, a well-equipped kitchen, various rooms, a toilet, a dining room, a garage, and a laundry room. The terrace offers a covered area for outdoor dining and a panoramic view of the garden and pool. On the lower floor, there are three bedrooms with direct access to the pool, providing a seamless indoor-outdoor living experience. Two bathrooms and a storage room complete this floor. The upper floor houses the master bedroom, which boasts an en-suite bathroom and a large dressing room. Additionally, there is a solarium with a jacuzzi on this floor, offering a private retreat with stunning views. The property also features a garage, a wine cellar, a utility room, and a water tank. Conveniently located close to the sea, golf courses, shops, and schools, this wonderful villa offers a truly exceptional living experience.