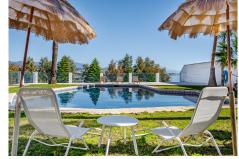

## R4659814

Estepona

REF# R4659814 1.495.000 €

| BEDS | BATHS | BUILT  | PLOT    |
|------|-------|--------|---------|
| 5    | 4.5   | 400 m² | 2990 m² |

This villa is located in the prestigious Bahia Dorada urbanization in west Estepona Situated in the highest area of the urbanization, this unique home offers breathtaking views of the Mediterranean Sea and the surrounding mountains. The generous plot size of 2,990m², features a large private pool in the central part of the garden, perfect for enjoying the sunny climate as well as mature gardens surrounding the property, beautifully landscaped with palm trees, fruit trees, and ornamental plants, being a perfect place for hosting outdoor events and gatherings. The 400m² villa is spread over three floors, with the middle or entrance floor comprising of two spacious living rooms with a cozy fireplace, a well-equipped kitchen, various rooms, a toilet, a dining room, a garage, and a laundry room. The terrace offers a covered area for outdoor dining and a panoramic view of the garden and pool. On the lower floor, there are three bedrooms with direct access to the pool, providing a seamless indoor-outdoor living experience. Two bathrooms and a storage room complete this floor. The upper floor houses the master bedroom, which boasts an en-suite bathroom and a large dressing room. Additionally, there is a solarium with a jacuzzi on this floor, offering a private retreat with stunning views. The property also features a garage, a wine cellar, a utility room, and a water tank. Conveniently located close to the sea, golf courses, shops, and schools, this wonderful villa offers a truly exceptional living experience.