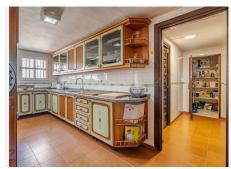

## R4659814

Estepona

REF# R4659814 1.495.000 €

| BEDS | BATHS | BUILT  | PLOT    |
|------|-------|--------|---------|
| 5    | 4.5   | 400 m² | 2990 m² |

This villa is located in the prestigious Bahia Dorada urbanization in west Estepona Situated in the highest area of the urbanization, this unique home offers breathtaking views of the Mediterranean Sea and the surrounding mountains. The generous plot size of 2,990m², features a large private pool in the central part of the garden, perfect for enjoying the sunny climate as well as mature gardens surrounding the property, beautifully landscaped with palm trees, fruit trees, and ornamental plants, being a perfect place for hosting outdoor events and gatherings. The 400m² villa is spread over three floors, with the middle or entrance floor comprising of two spacious living rooms with a cozy fireplace, a well-equipped kitchen, various rooms, a toilet, a dining room, a garage, and a laundry room. The terrace offers a covered area for outdoor dining and a panoramic view of the garden and pool. On the lower floor, there are three bedrooms with direct access to the pool, providing a seamless indoor-outdoor living experience. Two bathrooms and a storage room complete this floor. The upper floor houses the master bedroom, which boasts an en-suite bathroom and a large dressing room. Additionally, there is a solarium with a jacuzzi on this floor, offering a private retreat with stunning views. The property also features a garage, a wine cellar, a utility room, and a water tank. Conveniently located close to the sea, golf courses, shops, and schools, this wonderful villa offers a truly exceptional living experience.