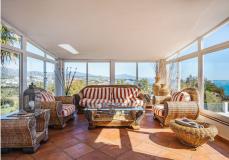

## R4659814

Estepona

REF# R4659814 1.495.000 €

| BEDS | BATHS | BUILT  | PLOT    |
|------|-------|--------|---------|
| 5    | 4.5   | 400 m² | 2990 m² |

This villa is located in the prestigious Bahia Dorada urbanization in west Estepona Situated in the highest area of the urbanization, this unique home offers breathtaking views of the Mediterranean Sea and the surrounding mountains. The generous plot size of 2,990m², features a large private pool in the central part of the garden, perfect for enjoying the sunny climate as well as mature gardens surrounding the property, beautifully landscaped with palm trees, fruit trees, and ornamental plants, being a perfect place for hosting outdoor events and gatherings. The 400m² villa is spread over three floors, with the middle or entrance floor comprising of two spacious living rooms with a cozy fireplace, a well-equipped kitchen, various rooms, a toilet, a dining room, a garage, and a laundry room. The terrace offers a covered area for outdoor dining and a panoramic view of the garden and pool. On the lower floor, there are three bedrooms with direct access to the pool, providing a seamless indoor-outdoor living experience. Two bathrooms and a storage room complete this floor. The upper floor houses the master bedroom, which boasts an en-suite bathroom and a large dressing room. Additionally, there is a solarium with a jacuzzi on this floor, offering a private retreat with stunning views. The property also features a garage, a wine cellar, a utility room, and a water tank. Conveniently located close to the sea, golf courses, shops, and schools, this wonderful villa offers a truly exceptional living experience.