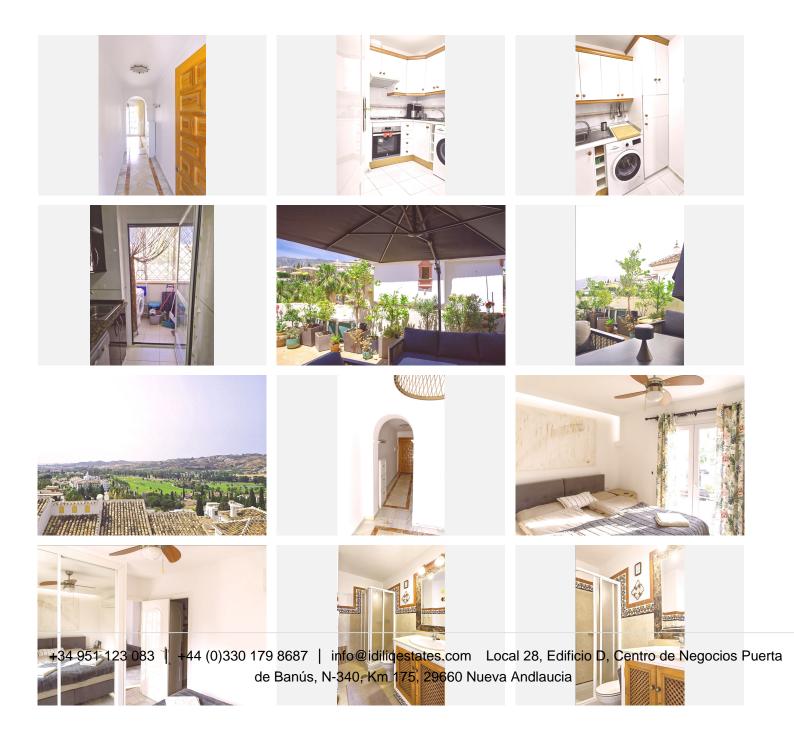

Ideal for golf lovers – just a few steps from the course.

Located on the first floor, in the most picturesque Andalusian-style development.

A cozy living-dining room with a 30 m2 terrace offering magnificent mountain views.

A separate, fully equipped kitchen with a laundry room.

With hot/cold air conditioning for your comfort year-round, and elegant marble floors that provide freshness and that authentic Andalusian touch.

The highlight of this home is its southeast orientation, where you can enjoy the sun and the views in a peaceful atmosphere.

In addition, the residential area offers four swimming pools with stunning views of the sea and the mountains and spacious garden areas, ideal for relaxing!