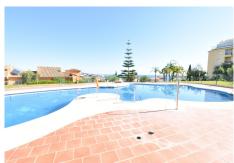

## R4952767

La Cala de Mijas

REF# R4952767 380.000 €

| BEDS | BATHS | BUILT  | TERRACE |
|------|-------|--------|---------|
| 2    | 2     | 112 m² | 12 m²   |

Discover your new home on the Costa del Sol! This charming two-bedroom apartment with built-in wardrobes and two full bathrooms. (One en suite). It has a spacious living-dining room perfect for enjoying with the family with access to a terrace that offers a life of comfort and tranquility. It has a fully equipped independent kitchen with a laundry room. In addition, a garage space and a storage room are included in the price, guaranteeing space and comfort. An elevator leads to the underground parking and storage room. The house is sold fully furnished. It is a closed and very quiet urbanization, with a community pool with incredible views of the sea!! Located in an exclusive urbanization just a 1 km meter walk to the beach and the promenade, this apartment allows you to enjoy the sea at any time. The area is surrounded by supermarkets such as Aldi and Lidl, pharmacies and restaurants, offering everything you need within walking distance. Ideal for year-round living or vacation use. We are at your disposal if you want to make a visit without obligation. In compliance with the Decree of the Junta de Andalucía 218/2005 of October 11, it is reported that the indicated price does not include the expenses inherent to the purchase of real estate according to current laws (ITP or VAT, notary expenses, registry expenses,). The exposed data is merely informative and has no contractual value. The offer is subject to errors, price changes, omissions, availability and/or withdrawal from the market without prior notice.