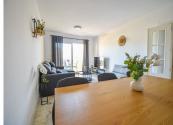

## R4952767

La Cala de Mijas

REF# R4952767 380.000 €

| BEDS | BATHS | BUILT  | TERRACE |
|------|-------|--------|---------|
| 2    | 2     | 112 m² | 12 m²   |

Discover your new home on the Costa del Sol! This charming two-bedroom apartment with built-in wardrobes and two full bathrooms. (One en suite). It has a spacious living-dining room perfect for enjoying with the family with access to a terrace that offers a life of comfort and tranquility. It has a fully equipped independent kitchen with a laundry room. In addition, a garage space and a storage room are included in the price, guaranteeing space and comfort. An elevator leads to the underground parking and storage room. The house is sold fully furnished. It is a closed and very quiet urbanization, with a community pool with incredible views of the sea!! Located in an exclusive urbanization just a 1 km meter walk to the beach and the promenade, this apartment allows you to enjoy the sea at any time. The area is surrounded by supermarkets such as Aldi and Lidl, pharmacies and restaurants, offering everything you need within walking distance. Ideal for year-round living or vacation use. We are at your disposal if you want to make a visit without obligation. In compliance with the Decree of the Junta de Andalucía 218/2005 of October 11, it is reported that the indicated price does not include the expenses inherent to the purchase of real estate according to current laws (ITP or VAT, notary expenses, registry expenses,). The exposed data is merely informative and has no contractual value. The offer is subject to errors, price changes, omissions, availability and/or withdrawal from the market without prior notice.