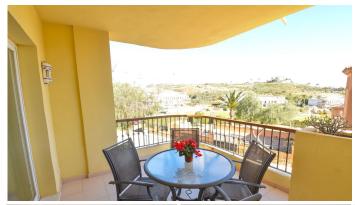

## R4952767

La Cala de Mijas

REF# R4952767 380.000 €

| BEDS | BATHS | BUILT  | TERRACE |
|------|-------|--------|---------|
| 2    | 2     | 112 m² | 12 m²   |

Discover your new home on the Costa del Sol! This charming two-bedroom apartment with built-in wardrobes and two full bathrooms. (One en suite). It has a spacious living-dining room perfect for enjoying with the family with access to a terrace that offers a life of comfort and tranquility. It has a fully equipped independent kitchen with a laundry room. In addition, a garage space and a storage room are included in the price, guaranteeing space and comfort. An elevator leads to the underground parking and storage room. The house is sold fully furnished. It is a closed and very quiet urbanization, with a community pool with incredible views of the sea!! Located in an exclusive urbanization just a 1 km meter walk to the beach and the promenade, this apartment allows you to enjoy the sea at any time. The area is surrounded by supermarkets such as Aldi and Lidl, pharmacies and restaurants, offering everything you need within walking distance. Ideal for year-round living or vacation use. We are at your disposal if you want to make a visit without obligation. In compliance with the Decree of the Junta de Andalucía 218/2005 of October 11, it is reported that the indicated price does not include the expenses inherent to the purchase of real estate according to current laws (ITP or VAT, notary expenses, registry expenses,). The exposed data is merely informative and has no contractual value. The offer is subject to errors, price changes, omissions, availability and/or withdrawal from the market without prior notice.