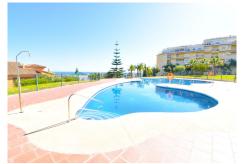

## R4952767

La Cala de Mijas

REF# R4952767 380.000 €

| BEDS | BATHS | BUILT  | TERRACE |
|------|-------|--------|---------|
| 2    | 2     | 112 m² | 12 m²   |

Discover your new home on the Costa del Sol! This charming two-bedroom apartment with built-in wardrobes and two full bathrooms. (One en suite). It has a spacious living-dining room perfect for enjoying with the family with access to a terrace that offers a life of comfort and tranquility. It has a fully equipped independent kitchen with a laundry room. In addition, a garage space and a storage room are included in the price, guaranteeing space and comfort. An elevator leads to the underground parking and storage room. The house is sold fully furnished. It is a closed and very quiet urbanization, with a community pool with incredible views of the sea!! Located in an exclusive urbanization just a 1 km meter walk to the beach and the promenade, this apartment allows you to enjoy the sea at any time. The area is surrounded by supermarkets such as Aldi and Lidl, pharmacies and restaurants, offering everything you need within walking distance. Ideal for year-round living or vacation use. We are at your disposal if you want to make a visit without obligation. In compliance with the Decree of the Junta de Andalucía 218/2005 of October 11, it is reported that the indicated price does not include the expenses inherent to the purchase of real estate according to current laws (ITP or VAT, notary expenses, registry expenses,). The exposed data is merely informative and has no contractual value. The offer is subject to errors, price changes, omissions, availability and/or withdrawal from the market without prior notice.