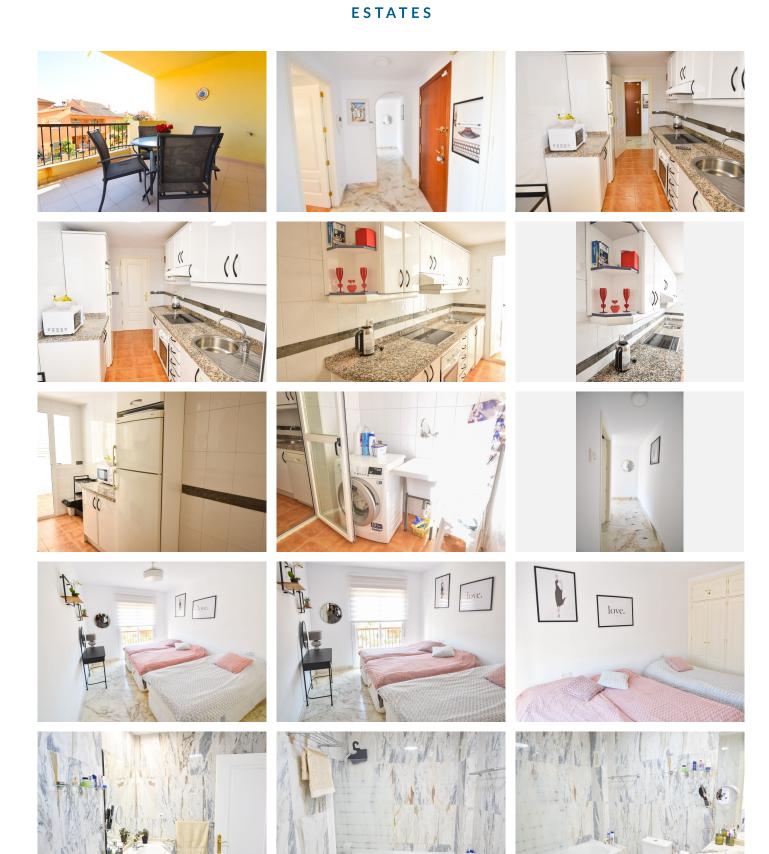

## R4952767

La Cala de Mijas

REF# R4952767 380.000 €

| BEDS | BATHS | BUILT  | TERRACE |
|------|-------|--------|---------|
| 2    | 2     | 112 m² | 12 m²   |

Discover your new home on the Costa del Sol! This charming two-bedroom apartment with built-in wardrobes and two full bathrooms. (One en suite). It has a spacious living-dining room perfect for enjoying with the family with access to a terrace that offers a life of comfort and tranquility. It has a fully equipped independent kitchen with a laundry room. In addition, a garage space and a storage room are included in the price, guaranteeing space and comfort. An elevator leads to the underground parking and storage room. The house is sold fully furnished. It is a closed and very quiet urbanization, with a community pool with incredible views of the sea!! Located in an exclusive urbanization just a 1 km meter walk to the beach and the promenade, this apartment allows you to enjoy the sea at any time. The area is surrounded by supermarkets such as Aldi and Lidl, pharmacies and restaurants, offering everything you need within walking distance. Ideal for year-round living or vacation use. We are at your disposal if you want to make a visit without obligation. In compliance with the Decree of the Junta de Andalucía 218/2005 of October 11, it is reported that the indicated price does not include the expenses inherent to the purchase of real estate according to current laws (ITP or VAT, notary expenses, registry expenses,). The exposed data is merely informative and has no contractual value. The offer is subject to errors, price changes, omissions, availability and/or withdrawal from the market without prior notice.