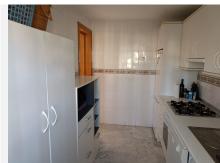

R4799320

Fuengirola

REF# R4799320 315.000 €

| BEDS | BATHS | BUILT  | TERRACE |
|------|-------|--------|---------|
| 2    | 1     | 105 m² | 25 m²   |

Incredible apartment located in Fuengirola, Zona Sohail! The house has two bedrooms with built-in wardrobes and a full bathroom. It also has a fully equipped independent kitchen. The spacious living/dining room has lots of light and access to the terrace facing south east and with glass to enjoy all year round. Completely renovated and sold with furniture. The building is well preserved and cared for, and the urbanization is quiet and residential. This community has private access, paddle tennis court, garden area, children's play area and a large swimming pool. There is a private outdoor parking space. This residential area is located next to the Miramar Commercial Park and a few steps from the magnificent Paseo Marítimo de Fuengirola and a ten-minute walk to the beach. Ideal as an investment located in a privileged area near the beach and the Castle. We are at your disposal if you want to make a visit without obligation. In compliance with the Decree of the Junta de Andalucía 218/2005 of October 11, it is reported that the indicated price does not include the expenses inherent to the purchase of real estate according to current laws (ITP or VAT, notary expenses, registry expenses,) The exposed data is merely informative and has no contractual value. The offer is subject to errors, price changes, omissions, availability and/or withdrawal from the market without prior notice.