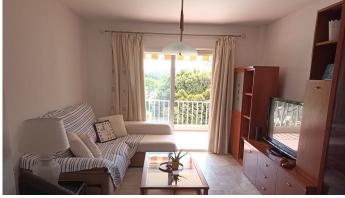

R4799320

Fuengirola

REF# R4799320 315.000 €

| BEDS | BATHS | BUILT  | TERRACE |
|------|-------|--------|---------|
| 2    | 1     | 105 m² | 25 m²   |

Incredible apartment located in Fuengirola, Zona Sohail! The house has two bedrooms with built-in wardrobes and a full bathroom. It also has a fully equipped independent kitchen. The spacious living/dining room has lots of light and access to the terrace facing south east and with glass to enjoy all year round. Completely renovated and sold with furniture. The building is well preserved and cared for, and the urbanization is quiet and residential. This community has private access, paddle tennis court, garden area, children's play area and a large swimming pool. There is a private outdoor parking space. This residential area is located next to the Miramar Commercial Park and a few steps from the magnificent Paseo Marítimo de Fuengirola and a ten-minute walk to the beach. Ideal as an investment located in a privileged area near the beach and the Castle. We are at your disposal if you want to make a visit without obligation. In compliance with the Decree of the Junta de Andalucía 218/2005 of October 11, it is reported that the indicated price does not include the expenses inherent to the purchase of real estate according to current laws (ITP or VAT, notary expenses, registry expenses,) The exposed data is merely informative and has no contractual value. The offer is subject to errors, price changes, omissions, availability and/or withdrawal from the market without prior notice.