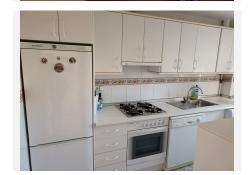

R4799320

Fuengirola

REF# R4799320 315.000 €

| BEDS | BATHS | BUILT  | TERRACE |
|------|-------|--------|---------|
| 2    | 1     | 105 m² | 25 m²   |

Incredible apartment located in Fuengirola, Zona Sohail! The house has two bedrooms with built-in wardrobes and a full bathroom. It also has a fully equipped independent kitchen. The spacious living/dining room has lots of light and access to the terrace facing south east and with glass to enjoy all year round. Completely renovated and sold with furniture. The building is well preserved and cared for, and the urbanization is quiet and residential. This community has private access, paddle tennis court, garden area, children's play area and a large swimming pool. There is a private outdoor parking space. This residential area is located next to the Miramar Commercial Park and a few steps from the magnificent Paseo Marítimo de Fuengirola and a ten-minute walk to the beach. Ideal as an investment located in a privileged area near the beach and the Castle. We are at your disposal if you want to make a visit without obligation. In compliance with the Decree of the Junta de Andalucía 218/2005 of October 11, it is reported that the indicated price does not include the expenses inherent to the purchase of real estate according to current laws (ITP or VAT, notary expenses, registry expenses,) The exposed data is merely informative and has no contractual value. The offer is subject to errors, price changes, omissions, availability and/or withdrawal from the market without prior notice.