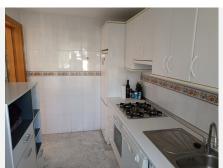

R4799320

Fuengirola

REF# R4799320 315.000 €

| BEDS | BATHS | BUILT  | TERRACE |
|------|-------|--------|---------|
| 2    | 1     | 105 m² | 25 m²   |

Incredible apartment located in Fuengirola, Zona Sohail! The house has two bedrooms with built-in wardrobes and a full bathroom. It also has a fully equipped independent kitchen. The spacious living/dining room has lots of light and access to the terrace facing south east and with glass to enjoy all year round. Completely renovated and sold with furniture. The building is well preserved and cared for, and the urbanization is quiet and residential. This community has private access, paddle tennis court, garden area, children's play area and a large swimming pool. There is a private outdoor parking space. This residential area is located next to the Miramar Commercial Park and a few steps from the magnificent Paseo Marítimo de Fuengirola and a ten-minute walk to the beach. Ideal as an investment located in a privileged area near the beach and the Castle. We are at your disposal if you want to make a visit without obligation. In compliance with the Decree of the Junta de Andalucía 218/2005 of October 11, it is reported that the indicated price does not include the expenses inherent to the purchase of real estate according to current laws (ITP or VAT, notary expenses, registry expenses,) The exposed data is merely informative and has no contractual value. The offer is subject to errors, price changes, omissions, availability and/or withdrawal from the market without prior notice.