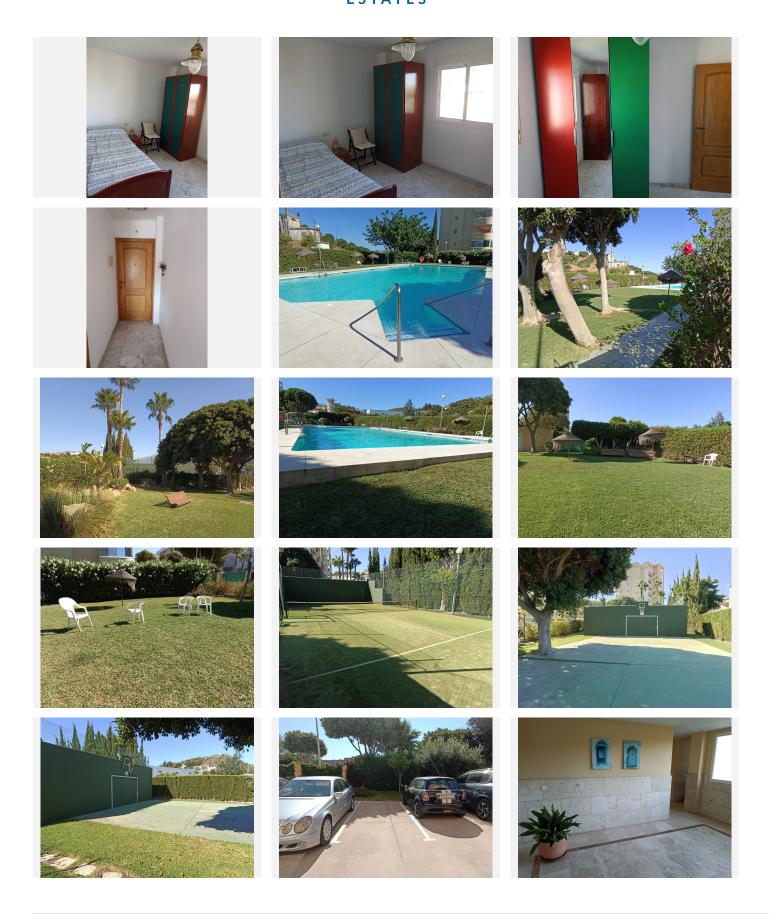

R4799320

Fuengirola

REF# R4799320 315.000 €

| BEDS | BATHS | BUILT  | TERRACE |
|------|-------|--------|---------|
| 2    | 1     | 105 m² | 25 m²   |

Incredible apartment located in Fuengirola, Zona Sohail! The house has two bedrooms with built-in wardrobes and a full bathroom. It also has a fully equipped independent kitchen. The spacious living/dining room has lots of light and access to the terrace facing south east and with glass to enjoy all year round. Completely renovated and sold with furniture. The building is well preserved and cared for, and the urbanization is quiet and residential. This community has private access, paddle tennis court, garden area, children's play area and a large swimming pool. There is a private outdoor parking space. This residential area is located next to the Miramar Commercial Park and a few steps from the magnificent Paseo Marítimo de Fuengirola and a ten-minute walk to the beach. Ideal as an investment located in a privileged area near the beach and the Castle. We are at your disposal if you want to make a visit without obligation. In compliance with the Decree of the Junta de Andalucía 218/2005 of October 11, it is reported that the indicated price does not include the expenses inherent to the purchase of real estate according to current laws (ITP or VAT, notary expenses, registry expenses,) The exposed data is merely informative and has no contractual value. The offer is subject to errors, price changes, omissions, availability and/or withdrawal from the market without prior notice.