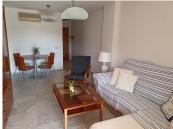

R4799320

Fuengirola

REF# R4799320 315.000 €

| BEDS | BATHS | BUILT  | TERRACE |
|------|-------|--------|---------|
| 2    | 1     | 105 m² | 25 m²   |

Incredible apartment located in Fuengirola, Zona Sohail! The house has two bedrooms with built-in wardrobes and a full bathroom. It also has a fully equipped independent kitchen. The spacious living/dining room has lots of light and access to the terrace facing south east and with glass to enjoy all year round. Completely renovated and sold with furniture. The building is well preserved and cared for, and the urbanization is quiet and residential. This community has private access, paddle tennis court, garden area, children's play area and a large swimming pool. There is a private outdoor parking space. This residential area is located next to the Miramar Commercial Park and a few steps from the magnificent Paseo Marítimo de Fuengirola and a ten-minute walk to the beach. Ideal as an investment located in a privileged area near the beach and the Castle. We are at your disposal if you want to make a visit without obligation. In compliance with the Decree of the Junta de Andalucía 218/2005 of October 11, it is reported that the indicated price does not include the expenses inherent to the purchase of real estate according to current laws (ITP or VAT, notary expenses, registry expenses,) The exposed data is merely informative and has no contractual value. The offer is subject to errors, price changes, omissions, availability and/or withdrawal from the market without prior notice.