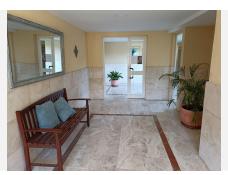

R4799320

Fuengirola

REF# R4799320 315.000 €

| BEDS | BATHS | BUILT  | TERRACE |
|------|-------|--------|---------|
| 2    | 1     | 105 m² | 25 m²   |

Incredible apartment located in Fuengirola, Zona Sohail! The house has two bedrooms with built-in wardrobes and a full bathroom. It also has a fully equipped independent kitchen. The spacious living/dining room has lots of light and access to the terrace facing south east and with glass to enjoy all year round. Completely renovated and sold with furniture. The building is well preserved and cared for, and the urbanization is quiet and residential. This community has private access, paddle tennis court, garden area, children's play area and a large swimming pool. There is a private outdoor parking space. This residential area is located next to the Miramar Commercial Park and a few steps from the magnificent Paseo Marítimo de Fuengirola and a ten-minute walk to the beach. Ideal as an investment located in a privileged area near the beach and the Castle. We are at your disposal if you want to make a visit without obligation. In compliance with the Decree of the Junta de Andalucía 218/2005 of October 11, it is reported that the indicated price does not include the expenses inherent to the purchase of real estate according to current laws (ITP or VAT, notary expenses, registry expenses,) The exposed data is merely informative and has no contractual value. The offer is subject to errors, price changes, omissions, availability and/or withdrawal from the market without prior notice.