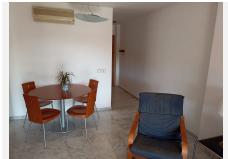

R4799320

Fuengirola

REF# R4799320 315.000 €

| BEDS | BATHS | BUILT  | TERRACE |
|------|-------|--------|---------|
| 2    | 1     | 105 m² | 25 m²   |

Incredible apartment located in Fuengirola, Zona Sohail! The house has two bedrooms with built-in wardrobes and a full bathroom. It also has a fully equipped independent kitchen. The spacious living/dining room has lots of light and access to the terrace facing south east and with glass to enjoy all year round. Completely renovated and sold with furniture. The building is well preserved and cared for, and the urbanization is quiet and residential. This community has private access, paddle tennis court, garden area, children's play area and a large swimming pool. There is a private outdoor parking space. This residential area is located next to the Miramar Commercial Park and a few steps from the magnificent Paseo Marítimo de Fuengirola and a ten-minute walk to the beach. Ideal as an investment located in a privileged area near the beach and the Castle. We are at your disposal if you want to make a visit without obligation. In compliance with the Decree of the Junta de Andalucía 218/2005 of October 11, it is reported that the indicated price does not include the expenses inherent to the purchase of real estate according to current laws (ITP or VAT, notary expenses, registry expenses,) The exposed data is merely informative and has no contractual value. The offer is subject to errors, price changes, omissions, availability and/or withdrawal from the market without prior notice.