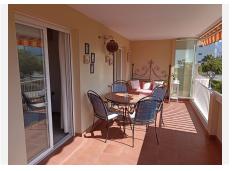

R4799320

Fuengirola

REF# R4799320 315.000 €

| BEDS | BATHS | BUILT  | TERRACE |
|------|-------|--------|---------|
| 2    | 1     | 105 m² | 25 m²   |

Incredible apartment located in Fuengirola, Zona Sohail! The house has two bedrooms with built-in wardrobes and a full bathroom. It also has a fully equipped independent kitchen. The spacious living/dining room has lots of light and access to the terrace facing south east and with glass to enjoy all year round. Completely renovated and sold with furniture. The building is well preserved and cared for, and the urbanization is quiet and residential. This community has private access, paddle tennis court, garden area, children's play area and a large swimming pool. There is a private outdoor parking space. This residential area is located next to the Miramar Commercial Park and a few steps from the magnificent Paseo Marítimo de Fuengirola and a ten-minute walk to the beach. Ideal as an investment located in a privileged area near the beach and the Castle. We are at your disposal if you want to make a visit without obligation. In compliance with the Decree of the Junta de Andalucía 218/2005 of October 11, it is reported that the indicated price does not include the expenses inherent to the purchase of real estate according to current laws (ITP or VAT, notary expenses, registry expenses,) The exposed data is merely informative and has no contractual value. The offer is subject to errors, price changes, omissions, availability and/or withdrawal from the market without prior notice.