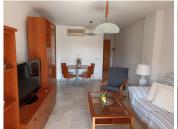

R4799320

Fuengirola

REF# R4799320 315.000 €

| BEDS | BATHS | BUILT  | TERRACE |
|------|-------|--------|---------|
| 2    | 1     | 105 m² | 25 m²   |

Incredible apartment located in Fuengirola, Zona Sohail! The house has two bedrooms with built-in wardrobes and a full bathroom. It also has a fully equipped independent kitchen. The spacious living/dining room has lots of light and access to the terrace facing south east and with glass to enjoy all year round. Completely renovated and sold with furniture. The building is well preserved and cared for, and the urbanization is quiet and residential. This community has private access, paddle tennis court, garden area, children's play area and a large swimming pool. There is a private outdoor parking space. This residential area is located next to the Miramar Commercial Park and a few steps from the magnificent Paseo Marítimo de Fuengirola and a ten-minute walk to the beach. Ideal as an investment located in a privileged area near the beach and the Castle. We are at your disposal if you want to make a visit without obligation. In compliance with the Decree of the Junta de Andalucía 218/2005 of October 11, it is reported that the indicated price does not include the expenses inherent to the purchase of real estate according to current laws (ITP or VAT, notary expenses, registry expenses,) The exposed data is merely informative and has no contractual value. The offer is subject to errors, price changes, omissions, availability and/or withdrawal from the market without prior notice.