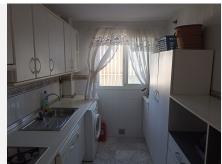

R4799320

Fuengirola

REF# R4799320 315.000 €

| BEDS | BATHS | BUILT  | TERRACE |
|------|-------|--------|---------|
| 2    | 1     | 105 m² | 25 m²   |

Incredible apartment located in Fuengirola, Zona Sohail! The house has two bedrooms with built-in wardrobes and a full bathroom. It also has a fully equipped independent kitchen. The spacious living/dining room has lots of light and access to the terrace facing south east and with glass to enjoy all year round. Completely renovated and sold with furniture. The building is well preserved and cared for, and the urbanization is quiet and residential. This community has private access, paddle tennis court, garden area, children's play area and a large swimming pool. There is a private outdoor parking space. This residential area is located next to the Miramar Commercial Park and a few steps from the magnificent Paseo Marítimo de Fuengirola and a ten-minute walk to the beach. Ideal as an investment located in a privileged area near the beach and the Castle. We are at your disposal if you want to make a visit without obligation. In compliance with the Decree of the Junta de Andalucía 218/2005 of October 11, it is reported that the indicated price does not include the expenses inherent to the purchase of real estate according to current laws (ITP or VAT, notary expenses, registry expenses,) The exposed data is merely informative and has no contractual value. The offer is subject to errors, price changes, omissions, availability and/or withdrawal from the market without prior notice.