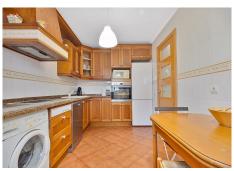

R4619842

Benalmadena Costa

REF# R4619842 515.000 €

| BEDS | BATHS | BUILT  | PLOT  | TERRACE |
|------|-------|--------|-------|---------|
| 4    | 3     | 230 m² | 70 m² | 3 m²    |

TOWNHOUSE WITH SEA VIEWS, IN TORREQUEBRADA. Just 900 meters from the beach and in one of the most prestigious urbanizations of Torrequebrada in Benalmádena Costa. Bright townhouse in Torrequebrada, within a complex with swimming pool and garden areas. Parking at your own door. 3 floors, 4 bedrooms with wardrobes, 3 bathrooms, 1 toilet, separate kitchen and 2 living rooms, the main one with access to a terrace with unobstructed views of the sea and the ground floor living room with access to a huge terrace and private garden, with barbecue and pergola that will make your family parties an idyllic place. One of the bedrooms has been removed from one of the living rooms and does not have an exterior window, it has a window connected to the secondary living room that has access to the community garden. The house is spacious and very sunny with excellent orientation to the sun and sea views. Marble and ceramic floors, heating in rooms, double glazed closures, recently renovated bathrooms. Good condition but original qualities.