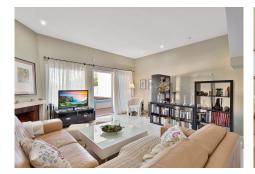

R4619842

Benalmadena Costa

REF# R4619842 515.000 €

| BEDS | BATHS | BUILT  | PLOT  | TERRACE |
|------|-------|--------|-------|---------|
| 4    | 3     | 230 m² | 70 m² | 3 m²    |

TOWNHOUSE WITH SEA VIEWS, IN TORREQUEBRADA. Just 900 meters from the beach and in one of the most prestigious urbanizations of Torrequebrada in Benalmádena Costa. Bright townhouse in Torrequebrada, within a complex with swimming pool and garden areas. Parking at your own door. 3 floors, 4 bedrooms with wardrobes, 3 bathrooms, 1 toilet, separate kitchen and 2 living rooms, the main one with access to a terrace with unobstructed views of the sea and the ground floor living room with access to a huge terrace and private garden, with barbecue and pergola that will make your family parties an idyllic place. One of the bedrooms has been removed from one of the living rooms and does not have an exterior window, it has a window connected to the secondary living room that has access to the community garden. The house is spacious and very sunny with excellent orientation to the sun and sea views. Marble and ceramic floors, heating in rooms, double glazed closures, recently renovated bathrooms. Good condition but original qualities.