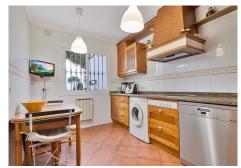

R4619842

Benalmadena Costa

REF# R4619842 515.000 €

| BEDS | BATHS | BUILT  | PLOT  | TERRACE |
|------|-------|--------|-------|---------|
| 4    | 3     | 230 m² | 70 m² | 3 m²    |

TOWNHOUSE WITH SEA VIEWS, IN TORREQUEBRADA. Just 900 meters from the beach and in one of the most prestigious urbanizations of Torrequebrada in Benalmádena Costa. Bright townhouse in Torrequebrada, within a complex with swimming pool and garden areas. Parking at your own door. 3 floors, 4 bedrooms with wardrobes, 3 bathrooms, 1 toilet, separate kitchen and 2 living rooms, the main one with access to a terrace with unobstructed views of the sea and the ground floor living room with access to a huge terrace and private garden, with barbecue and pergola that will make your family parties an idyllic place. One of the bedrooms has been removed from one of the living rooms and does not have an exterior window, it has a window connected to the secondary living room that has access to the community garden. The house is spacious and very sunny with excellent orientation to the sun and sea views. Marble and ceramic floors, heating in rooms, double glazed closures, recently renovated bathrooms. Good condition but original qualities.