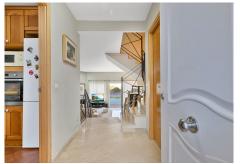

R4619842

Benalmadena Costa

REF# R4619842 515.000 €

| BEDS | BATHS | BUILT  | PLOT  | TERRACE |
|------|-------|--------|-------|---------|
| 4    | 3     | 230 m² | 70 m² | 3 m²    |

TOWNHOUSE WITH SEA VIEWS, IN TORREQUEBRADA. Just 900 meters from the beach and in one of the most prestigious urbanizations of Torrequebrada in Benalmádena Costa. Bright townhouse in Torrequebrada, within a complex with swimming pool and garden areas. Parking at your own door. 3 floors, 4 bedrooms with wardrobes, 3 bathrooms, 1 toilet, separate kitchen and 2 living rooms, the main one with access to a terrace with unobstructed views of the sea and the ground floor living room with access to a huge terrace and private garden, with barbecue and pergola that will make your family parties an idyllic place. One of the bedrooms has been removed from one of the living rooms and does not have an exterior window, it has a window connected to the secondary living room that has access to the community garden. The house is spacious and very sunny with excellent orientation to the sun and sea views. Marble and ceramic floors, heating in rooms, double glazed closures, recently renovated bathrooms. Good condition but original qualities.