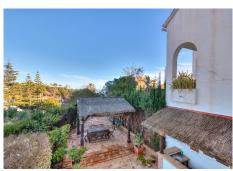

R4619842

Benalmadena Costa

REF# R4619842 515.000 €

| BEDS | BATHS | BUILT  | PLOT  | TERRACE |
|------|-------|--------|-------|---------|
| 4    | 3     | 230 m² | 70 m² | 3 m²    |

TOWNHOUSE WITH SEA VIEWS, IN TORREQUEBRADA. Just 900 meters from the beach and in one of the most prestigious urbanizations of Torrequebrada in Benalmádena Costa. Bright townhouse in Torrequebrada, within a complex with swimming pool and garden areas. Parking at your own door. 3 floors, 4 bedrooms with wardrobes, 3 bathrooms, 1 toilet, separate kitchen and 2 living rooms, the main one with access to a terrace with unobstructed views of the sea and the ground floor living room with access to a huge terrace and private garden, with barbecue and pergola that will make your family parties an idyllic place. One of the bedrooms has been removed from one of the living rooms and does not have an exterior window, it has a window connected to the secondary living room that has access to the community garden. The house is spacious and very sunny with excellent orientation to the sun and sea views. Marble and ceramic floors, heating in rooms, double glazed closures, recently renovated bathrooms. Good condition but original qualities.