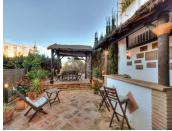

R4619842

Benalmadena Costa

REF# R4619842 515.000 €

| BEDS | BATHS | BUILT  | PLOT  | TERRACE |
|------|-------|--------|-------|---------|
| 4    | 3     | 230 m² | 70 m² | 3 m²    |

TOWNHOUSE WITH SEA VIEWS, IN TORREQUEBRADA. Just 900 meters from the beach and in one of the most prestigious urbanizations of Torrequebrada in Benalmádena Costa. Bright townhouse in Torrequebrada, within a complex with swimming pool and garden areas. Parking at your own door. 3 floors, 4 bedrooms with wardrobes, 3 bathrooms, 1 toilet, separate kitchen and 2 living rooms, the main one with access to a terrace with unobstructed views of the sea and the ground floor living room with access to a huge terrace and private garden, with barbecue and pergola that will make your family parties an idyllic place. One of the bedrooms has been removed from one of the living rooms and does not have an exterior window, it has a window connected to the secondary living room that has access to the community garden. The house is spacious and very sunny with excellent orientation to the sun and sea views. Marble and ceramic floors, heating in rooms, double glazed closures, recently renovated bathrooms. Good condition but original qualities.