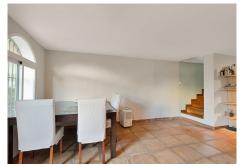

R4619842

Benalmadena Costa

REF# R4619842 515.000 €

| BEDS | BATHS | BUILT  | PLOT  | TERRACE |
|------|-------|--------|-------|---------|
| 4    | 3     | 230 m² | 70 m² | 3 m²    |

TOWNHOUSE WITH SEA VIEWS, IN TORREQUEBRADA. Just 900 meters from the beach and in one of the most prestigious urbanizations of Torrequebrada in Benalmádena Costa. Bright townhouse in Torrequebrada, within a complex with swimming pool and garden areas. Parking at your own door. 3 floors, 4 bedrooms with wardrobes, 3 bathrooms, 1 toilet, separate kitchen and 2 living rooms, the main one with access to a terrace with unobstructed views of the sea and the ground floor living room with access to a huge terrace and private garden, with barbecue and pergola that will make your family parties an idyllic place. One of the bedrooms has been removed from one of the living rooms and does not have an exterior window, it has a window connected to the secondary living room that has access to the community garden. The house is spacious and very sunny with excellent orientation to the sun and sea views. Marble and ceramic floors, heating in rooms, double glazed closures, recently renovated bathrooms. Good condition but original qualities.