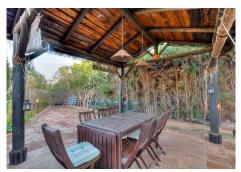

R4619842

Benalmadena Costa

REF# R4619842 515.000 €

| BEDS | BATHS | BUILT  | PLOT  | TERRACE |
|------|-------|--------|-------|---------|
| 4    | 3     | 230 m² | 70 m² | 3 m²    |

TOWNHOUSE WITH SEA VIEWS, IN TORREQUEBRADA. Just 900 meters from the beach and in one of the most prestigious urbanizations of Torrequebrada in Benalmádena Costa. Bright townhouse in Torrequebrada, within a complex with swimming pool and garden areas. Parking at your own door. 3 floors, 4 bedrooms with wardrobes, 3 bathrooms, 1 toilet, separate kitchen and 2 living rooms, the main one with access to a terrace with unobstructed views of the sea and the ground floor living room with access to a huge terrace and private garden, with barbecue and pergola that will make your family parties an idyllic place. One of the bedrooms has been removed from one of the living rooms and does not have an exterior window, it has a window connected to the secondary living room that has access to the community garden. The house is spacious and very sunny with excellent orientation to the sun and sea views. Marble and ceramic floors, heating in rooms, double glazed closures, recently renovated bathrooms. Good condition but original qualities.