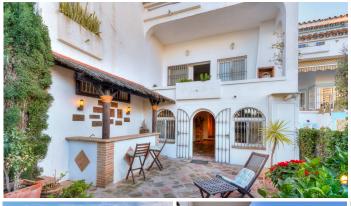

R4619842

Benalmadena Costa

REF# R4619842 515.000 €

| BEDS | BATHS | BUILT  | PLOT  | TERRACE |
|------|-------|--------|-------|---------|
| 4    | 3     | 230 m² | 70 m² | 3 m²    |

TOWNHOUSE WITH SEA VIEWS, IN TORREQUEBRADA. Just 900 meters from the beach and in one of the most prestigious urbanizations of Torrequebrada in Benalmádena Costa. Bright townhouse in Torrequebrada, within a complex with swimming pool and garden areas. Parking at your own door. 3 floors, 4 bedrooms with wardrobes, 3 bathrooms, 1 toilet, separate kitchen and 2 living rooms, the main one with access to a terrace with unobstructed views of the sea and the ground floor living room with access to a huge terrace and private garden, with barbecue and pergola that will make your family parties an idyllic place. One of the bedrooms has been removed from one of the living rooms and does not have an exterior window, it has a window connected to the secondary living room that has access to the community garden. The house is spacious and very sunny with excellent orientation to the sun and sea views. Marble and ceramic floors, heating in rooms, double glazed closures, recently renovated bathrooms. Good condition but original qualities.