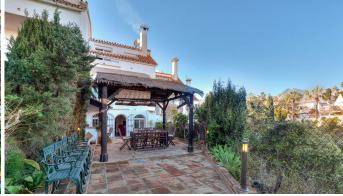

R4619842

Benalmadena Costa

REF# R4619842 515.000 €

| BEDS | BATHS | BUILT  | PLOT  | TERRACE |
|------|-------|--------|-------|---------|
| 4    | 3     | 230 m² | 70 m² | 3 m²    |

TOWNHOUSE WITH SEA VIEWS, IN TORREQUEBRADA. Just 900 meters from the beach and in one of the most prestigious urbanizations of Torrequebrada in Benalmádena Costa. Bright townhouse in Torrequebrada, within a complex with swimming pool and garden areas. Parking at your own door. 3 floors, 4 bedrooms with wardrobes, 3 bathrooms, 1 toilet, separate kitchen and 2 living rooms, the main one with access to a terrace with unobstructed views of the sea and the ground floor living room with access to a huge terrace and private garden, with barbecue and pergola that will make your family parties an idyllic place. One of the bedrooms has been removed from one of the living rooms and does not have an exterior window, it has a window connected to the secondary living room that has access to the community garden. The house is spacious and very sunny with excellent orientation to the sun and sea views. Marble and ceramic floors, heating in rooms, double glazed closures, recently renovated bathrooms. Good condition but original qualities.