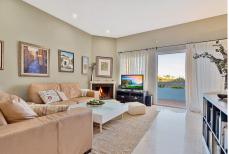

R4619842

Benalmadena Costa

REF# R4619842 515.000 €

| BEDS | BATHS | BUILT  | PLOT  | TERRACE |
|------|-------|--------|-------|---------|
| 4    | 3     | 230 m² | 70 m² | 3 m²    |

TOWNHOUSE WITH SEA VIEWS, IN TORREQUEBRADA. Just 900 meters from the beach and in one of the most prestigious urbanizations of Torrequebrada in Benalmádena Costa. Bright townhouse in Torrequebrada, within a complex with swimming pool and garden areas. Parking at your own door. 3 floors, 4 bedrooms with wardrobes, 3 bathrooms, 1 toilet, separate kitchen and 2 living rooms, the main one with access to a terrace with unobstructed views of the sea and the ground floor living room with access to a huge terrace and private garden, with barbecue and pergola that will make your family parties an idyllic place. One of the bedrooms has been removed from one of the living rooms and does not have an exterior window, it has a window connected to the secondary living room that has access to the community garden. The house is spacious and very sunny with excellent orientation to the sun and sea views. Marble and ceramic floors, heating in rooms, double glazed closures, recently renovated bathrooms. Good condition but original qualities.