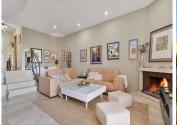

R4619842

Benalmadena Costa

REF# R4619842 515.000 €

| BEDS | BATHS | BUILT  | PLOT  | TERRACE |
|------|-------|--------|-------|---------|
| 4    | 3     | 230 m² | 70 m² | 3 m²    |

TOWNHOUSE WITH SEA VIEWS, IN TORREQUEBRADA. Just 900 meters from the beach and in one of the most prestigious urbanizations of Torrequebrada in Benalmádena Costa. Bright townhouse in Torrequebrada, within a complex with swimming pool and garden areas. Parking at your own door. 3 floors, 4 bedrooms with wardrobes, 3 bathrooms, 1 toilet, separate kitchen and 2 living rooms, the main one with access to a terrace with unobstructed views of the sea and the ground floor living room with access to a huge terrace and private garden, with barbecue and pergola that will make your family parties an idyllic place. One of the bedrooms has been removed from one of the living rooms and does not have an exterior window, it has a window connected to the secondary living room that has access to the community garden. The house is spacious and very sunny with excellent orientation to the sun and sea views. Marble and ceramic floors, heating in rooms, double glazed closures, recently renovated bathrooms. Good condition but original qualities.