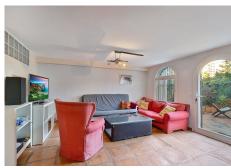

R4619842

Benalmadena Costa

REF# R4619842 515.000 €

| BEDS | BATHS | BUILT  | PLOT  | TERRACE |
|------|-------|--------|-------|---------|
| 4    | 3     | 230 m² | 70 m² | 3 m²    |

TOWNHOUSE WITH SEA VIEWS, IN TORREQUEBRADA. Just 900 meters from the beach and in one of the most prestigious urbanizations of Torrequebrada in Benalmádena Costa. Bright townhouse in Torrequebrada, within a complex with swimming pool and garden areas. Parking at your own door. 3 floors, 4 bedrooms with wardrobes, 3 bathrooms, 1 toilet, separate kitchen and 2 living rooms, the main one with access to a terrace with unobstructed views of the sea and the ground floor living room with access to a huge terrace and private garden, with barbecue and pergola that will make your family parties an idyllic place. One of the bedrooms has been removed from one of the living rooms and does not have an exterior window, it has a window connected to the secondary living room that has access to the community garden. The house is spacious and very sunny with excellent orientation to the sun and sea views. Marble and ceramic floors, heating in rooms, double glazed closures, recently renovated bathrooms. Good condition but original qualities.