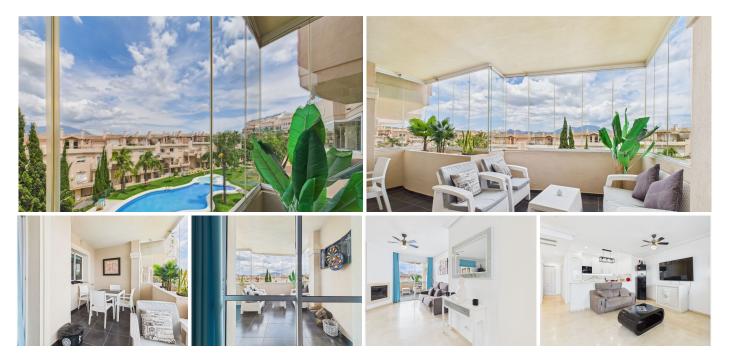

## R5037457 • La Duquesa

REF# R5037457 299.000 €

| BEDS | BATHS | BUILT | TERRACE           |
|------|-------|-------|-------------------|
| 3    | 2     | 90 m² | 40 m <sup>2</sup> |

Immaculate 3-Bedroom Ground Floor Apartment with Pool & Mountain Views

Discover refined coastal living in this fully refurbished 3-bedroom, 2-bathroom ground floor apartment, offering a harmonious blend of style, comfort, and prime location. Enjoy breath taking mountain views from two generous terraces, including a main terrace enclosed with glass curtains—perfect for relaxing or entertaining in any season while overlooking the pool and landscaped gardens.

The sleek, open-plan kitchen is equipped with top-of-the-line appliances and finished to the highest standard, flowing seamlessly into a bright, contemporary living space. The entire apartment has been thoughtfully renovated and features full air conditioning for year-round comfort.

Additional features include secure underground parking, a private storage room, and access to beautifully maintained communal areas. Ideally situated just a 15-minute stroll from the charming Port of Duquesa, with Málaga Airport just 45 minutes away and Gibraltar only 30 minutes by car.