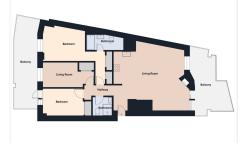

## R5037457 • La Duquesa

REF# R5037457 299.000 €

| BEDS | BATHS | BUILT | TERRACE           |
|------|-------|-------|-------------------|
| 3    | 2     | 90 m² | 40 m <sup>2</sup> |

Immaculate 3-Bedroom Ground Floor Apartment with Pool & Mountain Views

Discover refined coastal living in this fully refurbished 3-bedroom, 2-bathroom ground floor apartment, offering a harmonious blend of style, comfort, and prime location. Enjoy breath taking mountain views from two generous terraces, including a main terrace enclosed with glass curtains—perfect for relaxing or entertaining in any season while overlooking the pool and landscaped gardens.

The sleek, open-plan kitchen is equipped with top-of-the-line appliances and finished to the highest standard, flowing seamlessly into a bright, contemporary living space. The entire apartment has been thoughtfully renovated and features full air conditioning for year-round comfort.