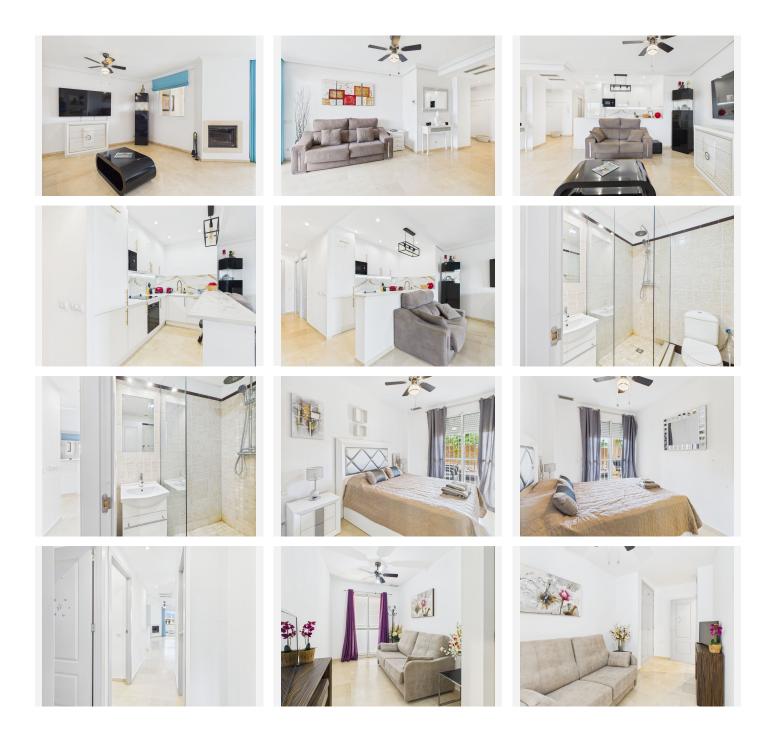

Discover refined coastal living in this fully refurbished 3-bedroom, 2-bathroom ground floor apartment, offering a harmonious blend of style, comfort, and prime location. Enjoy breath taking mountain views from two generous terraces, including a main terrace enclosed with glass curtains—perfect for relaxing or entertaining in any season while overlooking the pool and landscaped gardens.

The sleek, open-plan kitchen is equipped with top-of-the-line appliances and finished to the highest standard, flowing seamlessly into a bright, contemporary living space. The entire apartment has been thoughtfully renovated and features full air conditioning for year-round comfort.

Additional features include secure underground parking, a private storage room, and access to beautifully maintained communal areas. Ideally situated just a 15-minute stroll from the charming Port of Duquesa, with Málaga Airport just 45 minutes away and Gibraltar only 30 minutes by car.