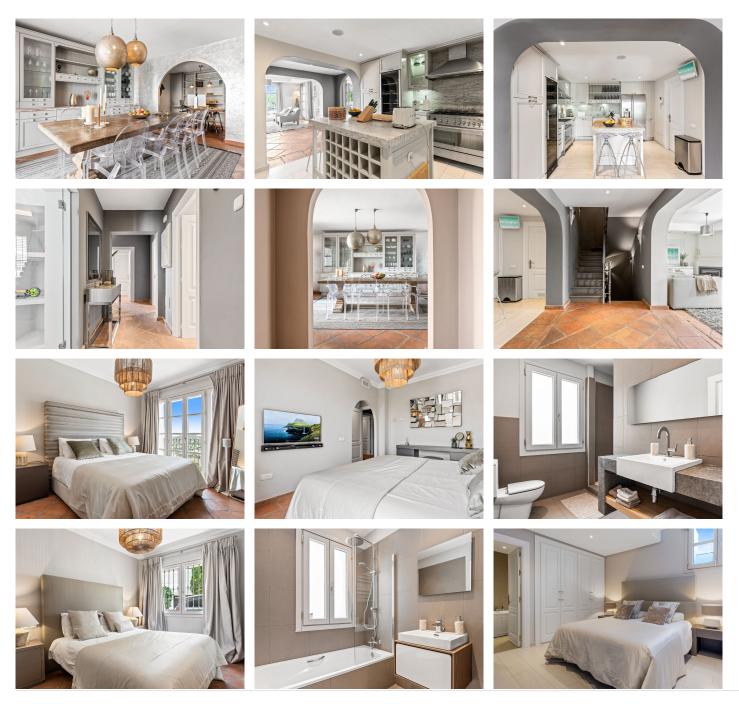

STUNNING 5-BEDROOM TOWNHOUSE WITH PANORAMIC SEA, MOUNTAIN AND GOLF VIEWS

Located in the award winning village of La Heredia, close to Benahavis on the Ronda road, this beautiful 5bedroom townhouse offers spacious living in a private, secure community. Enjoy breathtaking views of the mountains and sea from the main living areas. Every single house is unique in this beautiful village where tourists flock to photograph it.

Relax on the exterior terrace around the private pool, or spend time in the winter conservatory, perfect for outdoor living year-round. The outdoor kitchen with BBQ, fridge, and bar is ideal for entertaining, and the family/party room with home cinema and bar adds to the luxury lifestyle. Or simply sit on your terrace and watch the sun go down over the hills surrounding this gorgeous and original style village.

The property features underfloor heating and full air conditioning, making it suitable for both holiday living and permanent residence. Each bedroom has its own en-suite bathroom, and there is also a gym with a sauna for added comfort.