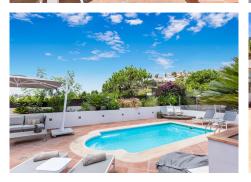

Relax on the exterior terrace around the private pool, or spend time in the winter conservatory, perfect for outdoor living year-round. The outdoor kitchen with BBQ, fridge, and bar is ideal for entertaining, and the family/party room with home cinema and bar adds to the luxury lifestyle. Or simply sit on your terrace and watch the sun go down over the hills surrounding this gorgeous and original style village.