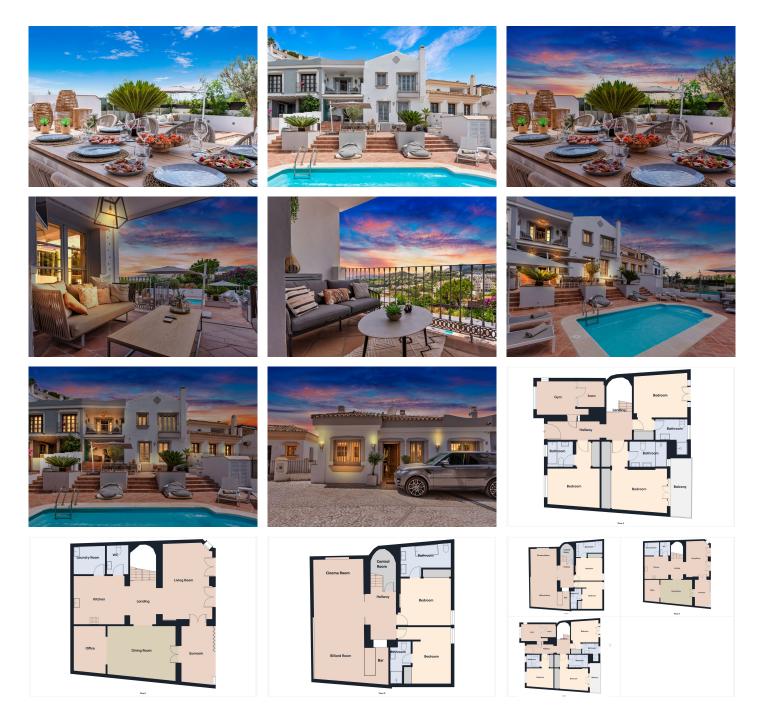

STUNNING 5-BEDROOM TOWNHOUSE WITH PANORAMIC SEA, MOUNTAIN AND GOLF VIEWS

Located in the award winning village of La Heredia, close to Benahavis on the Ronda road, this beautiful 5bedroom townhouse offers spacious living in a private, secure community. Enjoy breathtaking views of the mountains and sea from the main living areas. Every single house is unique in this beautiful village where tourists flock to photograph it.

Relax on the exterior terrace around the private pool, or spend time in the winter conservatory, perfect for outdoor living year-round. The outdoor kitchen with BBQ, fridge, and bar is ideal for entertaining, and the family/party room with home cinema and bar adds to the luxury lifestyle. Or simply sit on your terrace and watch the sun go down over the hills surrounding this gorgeous and original style village.

The property features underfloor heating and full air conditioning, making it suitable for both holiday living and permanent residence. Each bedroom has its own en-suite bathroom, and there is also a gym with a sauna for added comfort.

Step outside and explore the charming village of La Heredia, known for its onsite amenities, including a sought-after Dutch bakery and cafe, along with two restaurants and a bar, two swimming pools onen of which is heated and the vibrant beaches and cafes of Costa del Sol are just 7km away as well as a long list of golf courses to enjoy within a 10 minute drive including the well known course of Los Arqueros designed by the one and only Sevi Ballesteros!