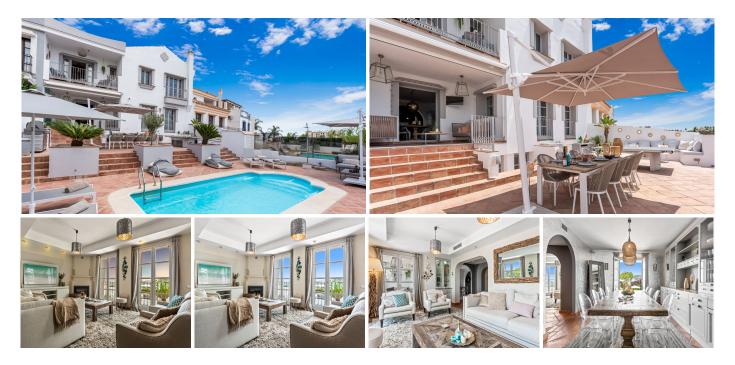

STUNNING 5-BEDROOM TOWNHOUSE WITH PANORAMIC SEA, MOUNTAIN AND GOLF VIEWS

Located in the award winning village of La Heredia, close to Benahavis on the Ronda road, this beautiful 5bedroom townhouse offers spacious living in a private, secure community. Enjoy breathtaking views of the mountains and sea from the main living areas. Every single house is unique in this beautiful village where tourists flock to photograph it.

Relax on the exterior terrace around the private pool, or spend time in the winter conservatory, perfect for outdoor living year-round. The outdoor kitchen with BBQ, fridge, and bar is ideal for entertaining, and the family/party room with home cinema and bar adds to the luxury lifestyle. Or simply sit on your terrace and watch the sun go down over the hills surrounding this gorgeous and original style village.

The property features underfloor heating and full air conditioning, making it suitable for both holiday living and permanent residence. Each bedroom has its own en-suite bathroom, and there is also a gym with a sauna for added comfort.