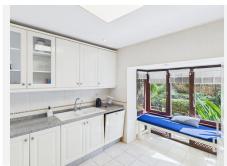

As you enter the front of the villa you have an entrance hall with a beautiful arched entrance into the huge living and dining room all covered by the stunning vaulted ceiling with wooden beams.

You also have the kitchen that also has a bay window and a seating area.