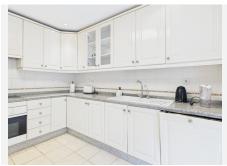

As you enter the front of the villa you have an entrance hall with a beautiful arched entrance into the huge living and dining room all covered by the stunning vaulted ceiling with wooden beams.

You also have the kitchen that also has a bay window and a seating area.