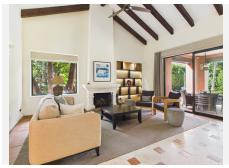

As you enter the front of the villa you have an entrance hall with a beautiful arched entrance into the huge living and dining room all covered by the stunning vaulted ceiling with wooden beams.

You also have the kitchen that also has a bay window and a seating area.