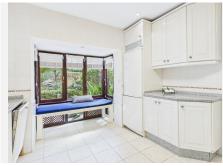

As you enter the front of the villa you have an entrance hall with a beautiful arched entrance into the huge living and dining room all covered by the stunning vaulted ceiling with wooden beams.

You also have the kitchen that also has a bay window and a seating area.