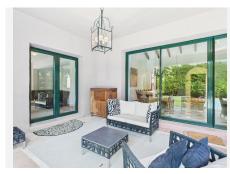

This augulity built a list surrounded by lush igardens and a private swimping pool of 33m2 with sunny and de Banús, N-340, Km 175, 29660 Nueva Andlaucia

covered al fresco areas.

The house has so much character throughout and you will find beautiful wooden features as in beams and wooden shutters around the bay windows in several of the rooms and even a viewing screen from the top landing onto the living room giving that real Andalucian Moorish feel.