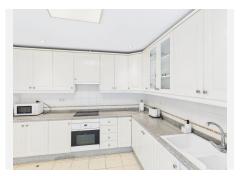

As you enter the front of the villa you have an entrance hall with a beautiful arched entrance into the huge living and dining room all covered by the stunning vaulted ceiling with wooden beams.

You also have the kitchen that also has a bay window and a seating area.