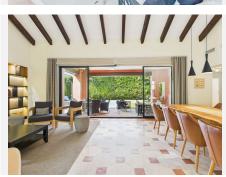

As you enter the front of the villa you have an entrance hall with a beautiful arched entrance into the huge living and dining room all covered by the stunning vaulted ceiling with wooden beams.

You also have the kitchen that also has a bay window and a seating area.