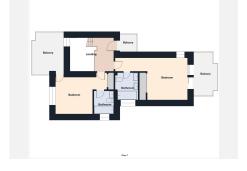

As you enter the front of the villa you have an entrance hall with a beautiful arched entrance into the huge living and dining room all covered by the stunning vaulted ceiling with wooden beams.

You also have the kitchen that also has a bay window and a seating area.

Through to the other wing of the house you will find 2 bedrooms both ensuite and lots of wardrobe space.

Upstairs you have two more bedrooms ensuite and both have a terrace from each one.

There is a safe in the master bedroom and all bathrooms have underfloor heating.