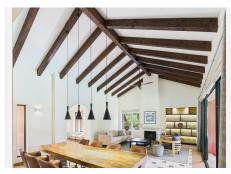

This augulity built a list surrounded by lush igardens and a private swimping pool of 33m2 with sunny and de Banús, N-340, Km 175, 29660 Nueva Andlaucia

covered al fresco areas.

The house has so much character throughout and you will find beautiful wooden features as in beams and wooden shutters around the bay windows in several of the rooms and even a viewing screen from the top landing onto the living room giving that real Andalucian Moorish feel.

As you enter the front of the villa you have an entrance hall with a beautiful arched entrance into the huge living and dining room all covered by the stunning vaulted ceiling with wooden beams.

You also have the kitchen that also has a bay window and a seating area.