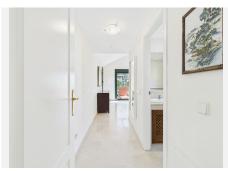

As you enter the front of the villa you have an entrance hall with a beautiful arched entrance into the huge living and dining room all covered by the stunning vaulted ceiling with wooden beams.

You also have the kitchen that also has a bay window and a seating area.