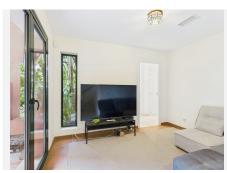

As you enter the front of the villa you have an entrance hall with a beautiful arched entrance into the huge living and dining room all covered by the stunning vaulted ceiling with wooden beams.

You also have the kitchen that also has a bay window and a seating area.