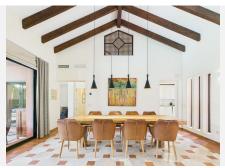

As you enter the front of the villa you have an entrance hall with a beautiful arched entrance into the huge living and dining room all covered by the stunning vaulted ceiling with wooden beams.

You also have the kitchen that also has a bay window and a seating area.