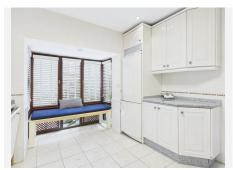

As you enter the front of the villa you have an entrance hall with a beautiful arched entrance into the huge living and dining room all covered by the stunning vaulted ceiling with wooden beams.

You also have the kitchen that also has a bay window and a seating area.