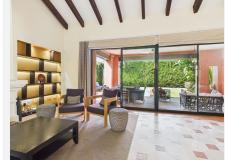

As you enter the front of the villa you have an entrance hall with a beautiful arched entrance into the huge living and dining room all covered by the stunning vaulted ceiling with wooden beams.

You also have the kitchen that also has a bay window and a seating area.