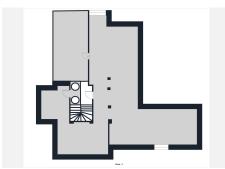

Downstairs you have a enormous basement the whole footprint of the house which is crying out to be made into anything like a gym, bodega, cinema room or office.

It has natural light so plenty of scope to even create more bedrooms and living space.

There is a laundry area here and a huge lock up storage room down here too.

For your car there is a covered carport with a locked gate and guest parking in several bays directly outside the house.

This is a fantastic opportunity to purchase a large family home in a great location where you may not even need a car on some days.