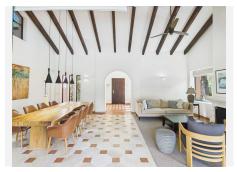

As you enter the front of the villa you have an entrance hall with a beautiful arched entrance into the huge living and dining room all covered by the stunning vaulted ceiling with wooden beams.

You also have the kitchen that also has a bay window and a seating area.