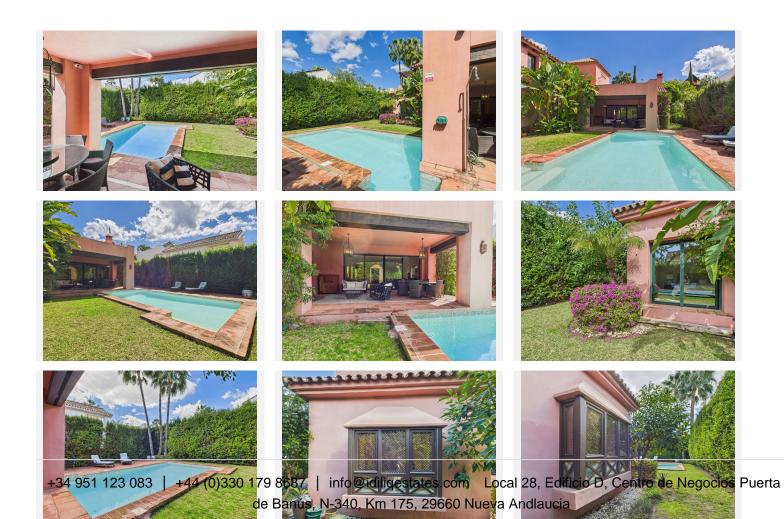

This augulity built a list surrounded by lush igardens and a private swimping pool of 33m2 with sunny and de Banús, N-340, Km 175, 29660 Nueva Andlaucia

covered al fresco areas.

The house has so much character throughout and you will find beautiful wooden features as in beams and wooden shutters around the bay windows in several of the rooms and even a viewing screen from the top landing onto the living room giving that real Andalucian Moorish feel.

As you enter the front of the villa you have an entrance hall with a beautiful arched entrance into the huge living and dining room all covered by the stunning vaulted ceiling with wooden beams.

You also have the kitchen that also has a bay window and a seating area.