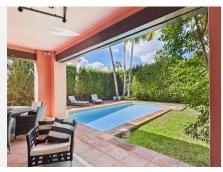

This augulity built a list surrounded by lush igardens and a private swimping pool of 33m2 with sunny and de Banús, N-340, Km 175, 29660 Nueva Andlaucia

covered al fresco areas.

The house has so much character throughout and you will find beautiful wooden features as in beams and wooden shutters around the bay windows in several of the rooms and even a viewing screen from the top landing onto the living room giving that real Andalucian Moorish feel.