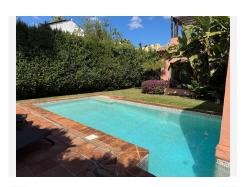

This augulity built a list surrounded by lush igardens and a private swimping pool of 33m2 with sunny and de Banús, N-340, Km 175, 29660 Nueva Andlaucia

covered al fresco areas.

The house has so much character throughout and you will find beautiful wooden features as in beams and wooden shutters around the bay windows in several of the rooms and even a viewing screen from the top landing onto the living room giving that real Andalucian Moorish feel.