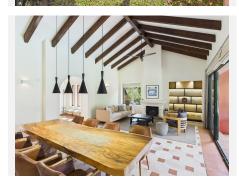

As you enter the front of the villa you have an entrance hall with a beautiful arched entrance into the huge living and dining room all covered by the stunning vaulted ceiling with wooden beams.

You also have the kitchen that also has a bay window and a seating area.