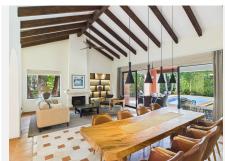

This augulity built a list surrounded by lush igardens and a private swimping pool of 33m2 with sunny and de Banús, N-340, Km 175, 29660 Nueva Andlaucia

covered al fresco areas.

The house has so much character throughout and you will find beautiful wooden features as in beams and wooden shutters around the bay windows in several of the rooms and even a viewing screen from the top landing onto the living room giving that real Andalucian Moorish feel.

As you enter the front of the villa you have an entrance hall with a beautiful arched entrance into the huge living and dining room all covered by the stunning vaulted ceiling with wooden beams.

You also have the kitchen that also has a bay window and a seating area.