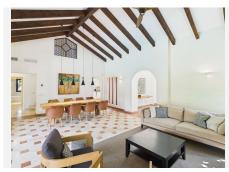

As you enter the front of the villa you have an entrance hall with a beautiful arched entrance into the huge living and dining room all covered by the stunning vaulted ceiling with wooden beams.

You also have the kitchen that also has a bay window and a seating area.