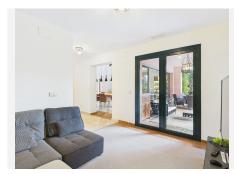

As you enter the front of the villa you have an entrance hall with a beautiful arched entrance into the huge living and dining room all covered by the stunning vaulted ceiling with wooden beams.

You also have the kitchen that also has a bay window and a seating area.