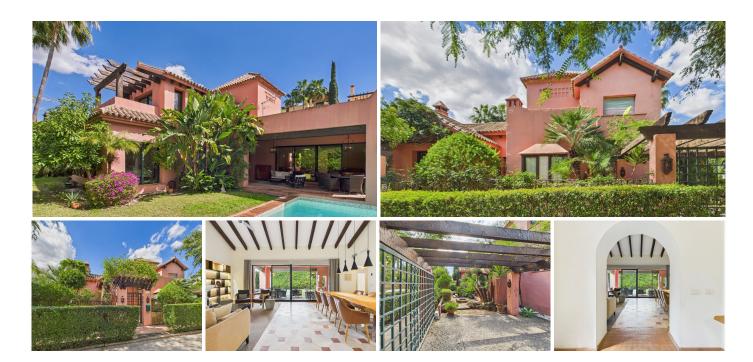

#### R4986919

Estepona

REF# R4986919 1.495.000 €

| BEDS | BATHS | BUILT  | PLOT   | TERRACE |
|------|-------|--------|--------|---------|
| 4    | 4     | 431 m² | 599 m² | 50 m²   |

Immaculate family home with a unique Andalucian design, located in the prestigious El Campanario area, a short walk to the El Campanario resort golf clubhouse which has their fantastic restaurant, spa and indoor swimming pool.

One villa amongst a small collection of villas that rarely come on the market.

A villa with 4 large bedrooms all Ensuite.

The location also means you are walking distance to a whole array of amenities including shops, bars, cafes, restaurants, Doctors, supermarket, butchers, hairdressers anything you may need!

This augulity built a list surrounded by lush igardens and a private swimping pool of 33m2 with sunny and de Banús, N-340, Km 175, 29660 Nueva Andlaucia

covered al fresco areas.

The house has so much character throughout and you will find beautiful wooden features as in beams and wooden shutters around the bay windows in several of the rooms and even a viewing screen from the top landing onto the living room giving that real Andalucian Moorish feel.

As you enter the front of the villa you have an entrance hall with a beautiful arched entrance into the huge living and dining room all covered by the stunning vaulted ceiling with wooden beams.

You also have the kitchen that also has a bay window and a seating area.