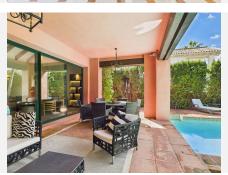

This augulity built a list surrounded by lush igardens and a private swimping pool of 33m2 with sunny and de Banús, N-340, Km 175, 29660 Nueva Andlaucia

covered al fresco areas.

The house has so much character throughout and you will find beautiful wooden features as in beams and wooden shutters around the bay windows in several of the rooms and even a viewing screen from the top landing onto the living room giving that real Andalucian Moorish feel.