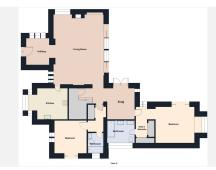

As you enter the front of the villa you have an entrance hall with a beautiful arched entrance into the huge living and dining room all covered by the stunning vaulted ceiling with wooden beams.

You also have the kitchen that also has a bay window and a seating area.

Through to the other wing of the house you will find 2 bedrooms both ensuite and lots of wardrobe space.

Upstairs you have two more bedrooms ensuite and both have a terrace from each one.

There is a safe in the master bedroom and all bathrooms have underfloor heating.

Downstairs you have a enormous basement the whole footprint of the house which is crying out to be made into anything like a gym, bodega, cinema room or office.

It has natural light so plenty of scope to even create more bedrooms and living space.

There is a laundry area here and a huge lock up storage room down here too.

For your car there is a covered carport with a locked gate and guest parking in several bays directly outside the house.

This is a fantastic opportunity to purchase a large family home in a great location where you may not even need a car on some days.