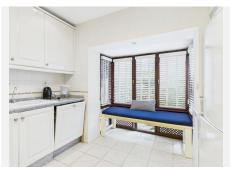

As you enter the front of the villa you have an entrance hall with a beautiful arched entrance into the huge living and dining room all covered by the stunning vaulted ceiling with wooden beams.

You also have the kitchen that also has a bay window and a seating area.