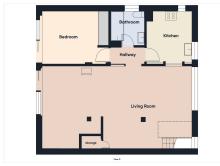

CALLING ALL INVESTORS, YOU WILL NOT WANT TO MISS OUT ON THIS OPPORTUNITY!! Floor plans included.

This frontline beach ground floor duplex is a rare and unbelievable investment opportunity that is hard to come by.

You enter the property on the first floor where you will find three bedrooms and one bathroom and spectacular 180° views to the sea Africa and Gibraltar from the two front bedrooms.

Going downstairs you enter the living and dining room with a hatch that leads to the kitchen and a further bedroom and bathroom.

From the living room you have patio doors leading out to a huge garden with a gorgeous picket fence and a gate leading out on to the paseo.

From the house you can walk or cycle in either direction one way to Casares Costa beach and the famous chiringuito la Sal and in the other direction you can practically walk or cycle into Estepona centre.