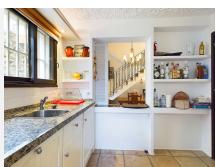

You enter the property on the first floor where you will find three bedrooms and one bathroom and spectacular 180° views to the sea Africa and Gibraltar from the two front bedrooms.

Going downstairs you enter the living and dining room with a hatch that leads to the kitchen and a further bedroom and bathroom.