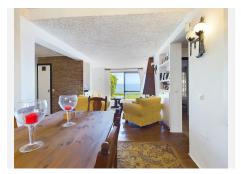

You enter the property on the first floor where you will find three bedrooms and one bathroom and spectacular 180° views to the sea Africa and Gibraltar from the two front bedrooms.

Going downstairs you enter the living and dining room with a hatch that leads to the kitchen and a further bedroom and bathroom.

From the living room you have patio doors leading out to a huge garden with a gorgeous picket fence and a gate leading out on to the paseo.

From the house you can walk or cycle in either direction one way to Casares Costa beach and the famous chiringuito la Sal and in the other direction you can practically walk or cycle into Estepona centre.