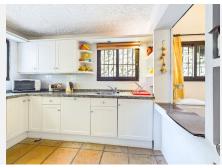

You enter the property on the first floor where you will find three bedrooms and one bathroom and spectacular 180° views to the sea Africa and Gibraltar from the two front bedrooms.

Going downstairs you enter the living and dining room with a hatch that leads to the kitchen and a further bedroom and bathroom.