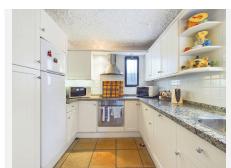

You enter the property on the first floor where you will find three bedrooms and one bathroom and spectacular 180° views to the sea Africa and Gibraltar from the two front bedrooms.

Going downstairs you enter the living and dining room with a hatch that leads to the kitchen and a further bedroom and bathroom.