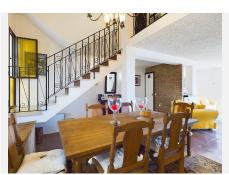

You enter the property on the first floor where you will find three bedrooms and one bathroom and spectacular 180° views to the sea Africa and Gibraltar from the two front bedrooms.

Going downstairs you enter the living and dining room with a hatch that leads to the kitchen and a further bedroom and bathroom.