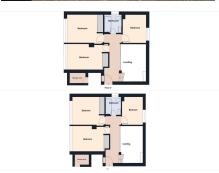

CALLING ALL INVESTORS, YOU WILL NOT WANT TO MISS OUT ON THIS OPPORTUNITY!! Floor plans included.

This frontline beach ground floor duplex is a rare and unbelievable investment opportunity that is hard to come by.

You enter the property on the first floor where you will find three bedrooms and one bathroom and spectacular 180° views to the sea Africa and Gibraltar from the two front bedrooms.

Going downstairs you enter the living and dining room with a hatch that leads to the kitchen and a further bedroom and bathroom.