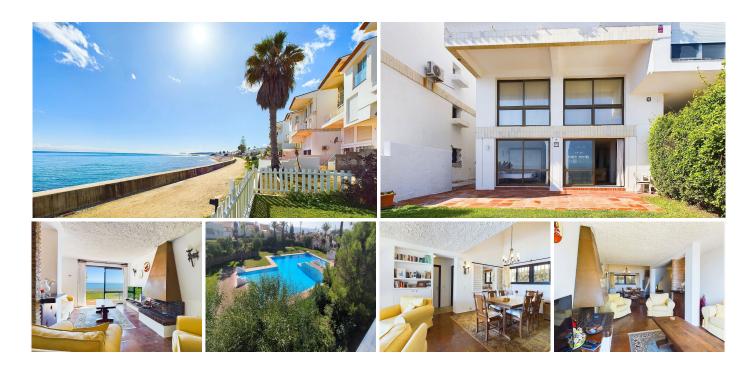

## R5106376

Estepona

REF# R5106376 675.000 €

| BEDS | BATHS | BUILT  | PLOT  |
|------|-------|--------|-------|
| 4    | 2     | 138 m² | 26 m² |

PREMIER HOME RIGHT ON THE BEACH. START YOUR BEACH LIFE TODAY!! Brand new exclusive listing!

One of the only houses with completely the original features and designed by the famous architect Aubrey David and once owned by a famous Irish band.

A truly unique location by the sea property where you can hear the sea lapping on the shore and see the lights over in Morocco and Gibraltar as you go to sleep at night, where your view of the sea with the sun glistening on the water when you wake in the morning is a truly unimpeded view, not a view over other rooftops but a feeling of connection to the sea

With its close proximity to the water, you can almost feel the ocean breeze and hear the sound of the waves from your garden. The property requires some sympathetic renovation and a bit of imagination, but the potential for a beautiful and modern home is great!

You enter the property on the first floor where you will find three bedrooms and one bathroom and spectacular 180° views to the sea Africa and Gibraltar from the two front bedrooms.

Going downstairs you enter the living and dining room with a hatch that leads to the kitchen and a further bedroom and bathroom.

From the living room you have patio doors leading out to a huge garden with a gorgeous picket fence and a gate leading out on to the paseo.

From the house you can walk or cycle in either direction one way to Casares Costa beach and the famous chiringuito la Sal and in the other direction you can practically walk or cycle into Estepona centre.

The drive to Estepona is between 5 and 7 minutes.

From the garden you can access the back patio which has amazing potential too.

If you're looking for a smart investment opportunity, this is definitely one to consider. Don't miss out on the chance to own a piece of paradise! The keys are in the office, so contact them now to arrange an easy viewing.