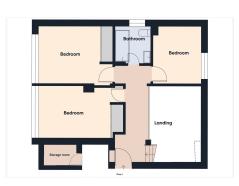

CALLING ALL INVESTORS, YOU WILL NOT WANT TO MISS OUT ON THIS OPPORTUNITY!! Floor plans included.

This frontline beach ground floor duplex is a rare and unbelievable investment opportunity that is hard to come by.

You enter the property on the first floor where you will find three bedrooms and one bathroom and spectacular 180° views to the sea Africa and Gibraltar from the two front bedrooms.

Going downstairs you enter the living and dining room with a hatch that leads to the kitchen and a further bedroom and bathroom.