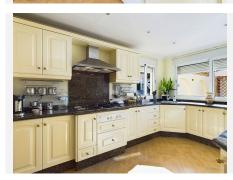

### R4890079

Benahavís

REF# R4890079 1.295.000 €

| BEDS | BATHS | BUILT  | PLOT    | TERRACE |
|------|-------|--------|---------|---------|
| 4    | 3     | 271 m² | 1205 m² | 43 m²   |

Gorgeous one level villa for sale in the prestigious are of La Alqueria Benahavis, an area where the prices of most properties of this size are several millions This exclusive listing is a great opportunity to renovate into a stunning family home, holiday home or investment. As you enter through the large automatic entrance gates you will find a huge driveway that has space for several cars as well as a double sized garage. The house has two possible entrances one being the formal front door and one being from the driveway into the side of the kitchen larder area, the kitchen is fully fitted and has two sections to it allowing plenty of wok space and storage. From the kitchen you enter into the enormous living/dining room with a fireplace, that is so light, sunny and airy because of the fact that this villa enjoys a southerly orientation and the large sliding patio doors that lead out onto the swimming pool area which has a large heated pool powered by gas with an automatic pool cover. The pool has dimensions of 8.82m by 4.60m so it is a very generous size. Here you have a lovely terrace perfect for BBQs and outdoor entertaining or sunbathing. Then you have just a few steps down to a large grass lawn beautifully manicured and landscaped, great for any outdoor games or simply relaxing. Here you will also find the pool house. Inside you have three generous bedrooms two of which are ensuite and a further one bedroom currently being used as an office. There is also a shared bathroom to be shared by the two bedrooms without an ensuite. Like most houses built of the time, this