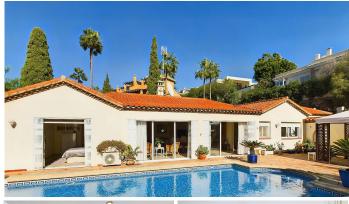

### R4890079

Benahavís

REF# R4890079 1.295.000 €

| BEDS | BATHS | BUILT  | PLOT    | TERRACE |
|------|-------|--------|---------|---------|
| 4    | 3     | 271 m² | 1205 m² | 43 m²   |

Gorgeous one level villa for sale in the prestigious are of La Alqueria Benahavis, an area where the prices of most properties of this size are several millions This exclusive listing is a great opportunity to renovate into a stunning family home, holiday home or investment. As you enter through the large automatic entrance gates you will find a huge driveway that has space for several cars as well as a double sized garage. The house has two possible entrances one being the formal front door and one being from the driveway into the side of the kitchen larder area, the kitchen is fully fitted and has two sections to it allowing plenty of wok space and storage. From the kitchen you enter into the enormous living/dining room with a fireplace, that is so light, sunny and airy because of the fact that this villa enjoys a southerly orientation and the large sliding patio doors that lead out onto the swimming pool area which has a large heated pool powered by gas with an automatic pool cover. The pool has dimensions of 8.82m by 4.60m so it is a very generous size. Here you have a lovely terrace perfect for BBQs and outdoor entertaining or sunbathing. Then you have just a few steps down to a large grass lawn beautifully manicured and landscaped, great for any outdoor games or simply relaxing. Here you will also find the pool house. Inside you have three generous bedrooms two of which are ensuite and a further one bedroom currently being used as an office. There is also a shared bathroom to be shared by the two bedrooms without an ensuite. Like most houses built of the time, this