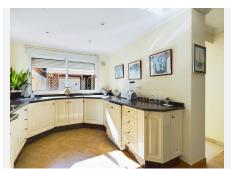

### R4890079

Benahavís

REF# R4890079 1.295.000 €

| BEDS | BATHS | BUILT  | PLOT    | TERRACE |
|------|-------|--------|---------|---------|
| 4    | 3     | 271 m² | 1205 m² | 43 m²   |

Gorgeous one level villa for sale in the prestigious are of La Alqueria Benahavis, an area where the prices of most properties of this size are several millions This exclusive listing is a great opportunity to renovate into a stunning family home, holiday home or investment. As you enter through the large automatic entrance gates you will find a huge driveway that has space for several cars as well as a double sized garage. The house has two possible entrances one being the formal front door and one being from the driveway into the side of the kitchen larder area, the kitchen is fully fitted and has two sections to it allowing plenty of wok space and storage. From the kitchen you enter into the enormous living/dining room with a fireplace, that is so light, sunny and airy because of the fact that this villa enjoys a southerly orientation and the large sliding patio doors that lead out onto the swimming pool area which has a large heated pool powered by gas with an automatic pool cover. The pool has dimensions of 8.82m by 4.60m so it is a very generous size. Here you have a lovely terrace perfect for BBQs and outdoor entertaining or sunbathing. Then you have just a few steps down to a large grass lawn beautifully manicured and landscaped, great for any outdoor games or simply relaxing. Here you will also find the pool house. Inside you have three generous bedrooms two of which are ensuite and a further one bedroom currently being used as an office. There is also a shared bathroom to be shared by the two bedrooms without an ensuite. Like most houses built of the time, this