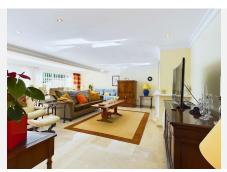

### R4890079

Benahavís

REF# R4890079 1.295.000 €

| BEDS | BATHS | BUILT  | PLOT    | TERRACE |
|------|-------|--------|---------|---------|
| 4    | 3     | 271 m² | 1205 m² | 43 m²   |

Gorgeous one level villa for sale in the prestigious are of La Alqueria Benahavis, an area where the prices of most properties of this size are several millions This exclusive listing is a great opportunity to renovate into a stunning family home, holiday home or investment. As you enter through the large automatic entrance gates you will find a huge driveway that has space for several cars as well as a double sized garage. The house has two possible entrances one being the formal front door and one being from the driveway into the side of the kitchen larder area, the kitchen is fully fitted and has two sections to it allowing plenty of wok space and storage. From the kitchen you enter into the enormous living/dining room with a fireplace, that is so light, sunny and airy because of the fact that this villa enjoys a southerly orientation and the large sliding patio doors that lead out onto the swimming pool area which has a large heated pool powered by gas with an automatic pool cover. The pool has dimensions of 8.82m by 4.60m so it is a very generous size. Here you have a lovely terrace perfect for BBQs and outdoor entertaining or sunbathing. Then you have just a few steps down to a large grass lawn beautifully manicured and landscaped, great for any outdoor games or simply relaxing. Here you will also find the pool house. Inside you have three generous bedrooms two of which are ensuite and a further one bedroom currently being used as an office. There is also a shared bathroom to be shared by the two bedrooms without an ensuite. Like most houses built of the time, this