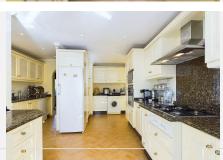

### R4890079

Benahavís

REF# R4890079 1.295.000 €

| BEDS | BATHS | BUILT  | PLOT    | TERRACE |
|------|-------|--------|---------|---------|
| 4    | 3     | 271 m² | 1205 m² | 43 m²   |

Gorgeous one level villa for sale in the prestigious are of La Alqueria Benahavis, an area where the prices of most properties of this size are several millions This exclusive listing is a great opportunity to renovate into a stunning family home, holiday home or investment. As you enter through the large automatic entrance gates you will find a huge driveway that has space for several cars as well as a double sized garage. The house has two possible entrances one being the formal front door and one being from the driveway into the side of the kitchen larder area, the kitchen is fully fitted and has two sections to it allowing plenty of wok space and storage. From the kitchen you enter into the enormous living/dining room with a fireplace, that is so light, sunny and airy because of the fact that this villa enjoys a southerly orientation and the large sliding patio doors that lead out onto the swimming pool area which has a large heated pool powered by gas with an automatic pool cover. The pool has dimensions of 8.82m by 4.60m so it is a very generous size. Here you have a lovely terrace perfect for BBQs and outdoor entertaining or sunbathing. Then you have just a few steps down to a large grass lawn beautifully manicured and landscaped, great for any outdoor games or simply relaxing. Here you will also find the pool house. Inside you have three generous bedrooms two of which are ensuite and a further one bedroom currently being used as an office. There is also a shared bathroom to be shared by the two bedrooms without an ensuite. Like most houses built of the time, this