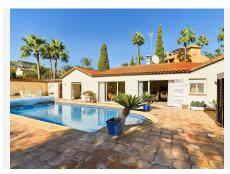

### R4890079

Benahavís

REF# R4890079 1.295.000 €

| BEDS | BATHS | BUILT  | PLOT    | TERRACE |
|------|-------|--------|---------|---------|
| 4    | 3     | 271 m² | 1205 m² | 43 m²   |

Gorgeous one level villa for sale in the prestigious are of La Alqueria Benahavis, an area where the prices of most properties of this size are several millions This exclusive listing is a great opportunity to renovate into a stunning family home, holiday home or investment. As you enter through the large automatic entrance gates you will find a huge driveway that has space for several cars as well as a double sized garage. The house has two possible entrances one being the formal front door and one being from the driveway into the side of the kitchen larder area, the kitchen is fully fitted and has two sections to it allowing plenty of wok space and storage. From the kitchen you enter into the enormous living/dining room with a fireplace, that is so light, sunny and airy because of the fact that this villa enjoys a southerly orientation and the large sliding patio doors that lead out onto the swimming pool area which has a large heated pool powered by gas with an automatic pool cover. The pool has dimensions of 8.82m by 4.60m so it is a very generous size. Here you have a lovely terrace perfect for BBQs and outdoor entertaining or sunbathing. Then you have just a few steps down to a large grass lawn beautifully manicured and landscaped, great for any outdoor games or simply relaxing. Here you will also find the pool house. Inside you have three generous bedrooms two of which are ensuite and a further one bedroom currently being used as an office. There is also a shared bathroom to be shared by the two bedrooms without an ensuite. Like most houses built of the time, this