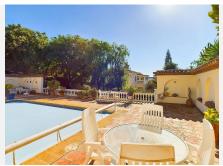

### R4890079

Benahavís

REF# R4890079 1.295.000 €

| BEDS | BATHS | BUILT  | PLOT    | TERRACE |
|------|-------|--------|---------|---------|
| 4    | 3     | 271 m² | 1205 m² | 43 m²   |

Gorgeous one level villa for sale in the prestigious are of La Alqueria Benahavis, an area where the prices of most properties of this size are several millions This exclusive listing is a great opportunity to renovate into a stunning family home, holiday home or investment. As you enter through the large automatic entrance gates you will find a huge driveway that has space for several cars as well as a double sized garage. The house has two possible entrances one being the formal front door and one being from the driveway into the side of the kitchen larder area, the kitchen is fully fitted and has two sections to it allowing plenty of wok space and storage. From the kitchen you enter into the enormous living/dining room with a fireplace, that is so light, sunny and airy because of the fact that this villa enjoys a southerly orientation and the large sliding patio doors that lead out onto the swimming pool area which has a large heated pool powered by gas with an automatic pool cover. The pool has dimensions of 8.82m by 4.60m so it is a very generous size. Here you have a lovely terrace perfect for BBQs and outdoor entertaining or sunbathing. Then you have just a few steps down to a large grass lawn beautifully manicured and landscaped, great for any outdoor games or simply relaxing. Here you will also find the pool house. Inside you have three generous bedrooms two of which are ensuite and a further one bedroom currently being used as an office. There is also a shared bathroom to be shared by the two bedrooms without an ensuite. Like most houses built of the time, this