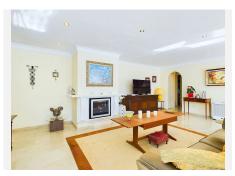

### R4890079

Benahavís

REF# R4890079 1.295.000 €

| BEDS | BATHS | BUILT  | PLOT    | TERRACE |
|------|-------|--------|---------|---------|
| 4    | 3     | 271 m² | 1205 m² | 43 m²   |

Gorgeous one level villa for sale in the prestigious are of La Alqueria Benahavis, an area where the prices of most properties of this size are several millions This exclusive listing is a great opportunity to renovate into a stunning family home, holiday home or investment. As you enter through the large automatic entrance gates you will find a huge driveway that has space for several cars as well as a double sized garage. The house has two possible entrances one being the formal front door and one being from the driveway into the side of the kitchen larder area, the kitchen is fully fitted and has two sections to it allowing plenty of wok space and storage. From the kitchen you enter into the enormous living/dining room with a fireplace, that is so light, sunny and airy because of the fact that this villa enjoys a southerly orientation and the large sliding patio doors that lead out onto the swimming pool area which has a large heated pool powered by gas with an automatic pool cover. The pool has dimensions of 8.82m by 4.60m so it is a very generous size. Here you have a lovely terrace perfect for BBQs and outdoor entertaining or sunbathing. Then you have just a few steps down to a large grass lawn beautifully manicured and landscaped, great for any outdoor games or simply relaxing. Here you will also find the pool house. Inside you have three generous bedrooms two of which are ensuite and a further one bedroom currently being used as an office. There is also a shared bathroom to be shared by the two bedrooms without an ensuite. Like most houses built of the time, this