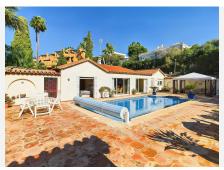

### R4890079

Benahavís

REF# R4890079 1.295.000 €

| BEDS | BATHS | BUILT  | PLOT    | TERRACE |
|------|-------|--------|---------|---------|
| 4    | 3     | 271 m² | 1205 m² | 43 m²   |

Gorgeous one level villa for sale in the prestigious are of La Alqueria Benahavis, an area where the prices of most properties of this size are several millions This exclusive listing is a great opportunity to renovate into a stunning family home, holiday home or investment. As you enter through the large automatic entrance gates you will find a huge driveway that has space for several cars as well as a double sized garage. The house has two possible entrances one being the formal front door and one being from the driveway into the side of the kitchen larder area, the kitchen is fully fitted and has two sections to it allowing plenty of wok space and storage. From the kitchen you enter into the enormous living/dining room with a fireplace, that is so light, sunny and airy because of the fact that this villa enjoys a southerly orientation and the large sliding patio doors that lead out onto the swimming pool area which has a large heated pool powered by gas with an automatic pool cover. The pool has dimensions of 8.82m by 4.60m so it is a very generous size. Here you have a lovely terrace perfect for BBQs and outdoor entertaining or sunbathing. Then you have just a few steps down to a large grass lawn beautifully manicured and landscaped, great for any outdoor games or simply relaxing. Here you will also find the pool house. Inside you have three generous bedrooms two of which are ensuite and a further one bedroom currently being used as an office. There is also a shared bathroom to be shared by the two bedrooms without an ensuite. Like most houses built of the time, this