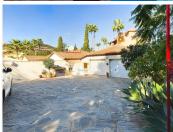

### R4890079

Benahavís

REF# R4890079 1.295.000 €

| BEDS | BATHS | BUILT  | PLOT    | TERRACE |
|------|-------|--------|---------|---------|
| 4    | 3     | 271 m² | 1205 m² | 43 m²   |

Gorgeous one level villa for sale in the prestigious are of La Alqueria Benahavis, an area where the prices of most properties of this size are several millions This exclusive listing is a great opportunity to renovate into a stunning family home, holiday home or investment. As you enter through the large automatic entrance gates you will find a huge driveway that has space for several cars as well as a double sized garage. The house has two possible entrances one being the formal front door and one being from the driveway into the side of the kitchen larder area, the kitchen is fully fitted and has two sections to it allowing plenty of wok space and storage. From the kitchen you enter into the enormous living/dining room with a fireplace, that is so light, sunny and airy because of the fact that this villa enjoys a southerly orientation and the large sliding patio doors that lead out onto the swimming pool area which has a large heated pool powered by gas with an automatic pool cover. The pool has dimensions of 8.82m by 4.60m so it is a very generous size. Here you have a lovely terrace perfect for BBQs and outdoor entertaining or sunbathing. Then you have just a few steps down to a large grass lawn beautifully manicured and landscaped, great for any outdoor games or simply relaxing. Here you will also find the pool house. Inside you have three generous bedrooms two of which are ensuite and a further one bedroom currently being used as an office. There is also a shared bathroom to be shared by the two bedrooms without an ensuite. Like most houses built of the time, this