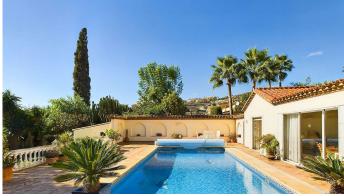

### R4890079

Benahavís

REF# R4890079 1.295.000 €

| BEDS | BATHS | BUILT  | PLOT    | TERRACE |
|------|-------|--------|---------|---------|
| 4    | 3     | 271 m² | 1205 m² | 43 m²   |

Gorgeous one level villa for sale in the prestigious are of La Alqueria Benahavis, an area where the prices of most properties of this size are several millions This exclusive listing is a great opportunity to renovate into a stunning family home, holiday home or investment. As you enter through the large automatic entrance gates you will find a huge driveway that has space for several cars as well as a double sized garage. The house has two possible entrances one being the formal front door and one being from the driveway into the side of the kitchen larder area, the kitchen is fully fitted and has two sections to it allowing plenty of wok space and storage. From the kitchen you enter into the enormous living/dining room with a fireplace, that is so light, sunny and airy because of the fact that this villa enjoys a southerly orientation and the large sliding patio doors that lead out onto the swimming pool area which has a large heated pool powered by gas with an automatic pool cover. The pool has dimensions of 8.82m by 4.60m so it is a very generous size. Here you have a lovely terrace perfect for BBQs and outdoor entertaining or sunbathing. Then you have just a few steps down to a large grass lawn beautifully manicured and landscaped, great for any outdoor games or simply relaxing. Here you will also find the pool house. Inside you have three generous bedrooms two of which are ensuite and a further one bedroom currently being used as an office. There is also a shared bathroom to be shared by the two bedrooms without an ensuite. Like most houses built of the time, this