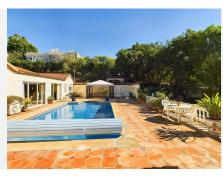

### R4890079

Benahavís

REF# R4890079 1.295.000 €

| BEDS | BATHS | BUILT  | PLOT    | TERRACE |
|------|-------|--------|---------|---------|
| 4    | 3     | 271 m² | 1205 m² | 43 m²   |

Gorgeous one level villa for sale in the prestigious are of La Alqueria Benahavis, an area where the prices of most properties of this size are several millions This exclusive listing is a great opportunity to renovate into a stunning family home, holiday home or investment. As you enter through the large automatic entrance gates you will find a huge driveway that has space for several cars as well as a double sized garage. The house has two possible entrances one being the formal front door and one being from the driveway into the side of the kitchen larder area, the kitchen is fully fitted and has two sections to it allowing plenty of wok space and storage. From the kitchen you enter into the enormous living/dining room with a fireplace, that is so light, sunny and airy because of the fact that this villa enjoys a southerly orientation and the large sliding patio doors that lead out onto the swimming pool area which has a large heated pool powered by gas with an automatic pool cover. The pool has dimensions of 8.82m by 4.60m so it is a very generous size. Here you have a lovely terrace perfect for BBQs and outdoor entertaining or sunbathing. Then you have just a few steps down to a large grass lawn beautifully manicured and landscaped, great for any outdoor games or simply relaxing. Here you will also find the pool house. Inside you have three generous bedrooms two of which are ensuite and a further one bedroom currently being used as an office. There is also a shared bathroom to be shared by the two bedrooms without an ensuite. Like most houses built of the time, this