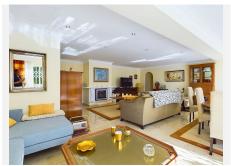

### R4890079

Benahavís

REF# R4890079 1.295.000 €

| BEDS | BATHS | BUILT  | PLOT    | TERRACE |
|------|-------|--------|---------|---------|
| 4    | 3     | 271 m² | 1205 m² | 43 m²   |

Gorgeous one level villa for sale in the prestigious are of La Alqueria Benahavis, an area where the prices of most properties of this size are several millions This exclusive listing is a great opportunity to renovate into a stunning family home, holiday home or investment. As you enter through the large automatic entrance gates you will find a huge driveway that has space for several cars as well as a double sized garage. The house has two possible entrances one being the formal front door and one being from the driveway into the side of the kitchen larder area, the kitchen is fully fitted and has two sections to it allowing plenty of wok space and storage. From the kitchen you enter into the enormous living/dining room with a fireplace, that is so light, sunny and airy because of the fact that this villa enjoys a southerly orientation and the large sliding patio doors that lead out onto the swimming pool area which has a large heated pool powered by gas with an automatic pool cover. The pool has dimensions of 8.82m by 4.60m so it is a very generous size. Here you have a lovely terrace perfect for BBQs and outdoor entertaining or sunbathing. Then you have just a few steps down to a large grass lawn beautifully manicured and landscaped, great for any outdoor games or simply relaxing. Here you will also find the pool house. Inside you have three generous bedrooms two of which are ensuite and a further one bedroom currently being used as an office. There is also a shared bathroom to be shared by the two bedrooms without an ensuite. Like most houses built of the time, this