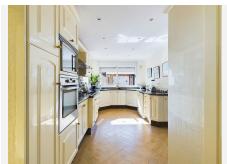

### R4890079

Benahavís

REF# R4890079 1.295.000 €

| BEDS | BATHS | BUILT  | PLOT    | TERRACE |
|------|-------|--------|---------|---------|
| 4    | 3     | 271 m² | 1205 m² | 43 m²   |

Gorgeous one level villa for sale in the prestigious are of La Alqueria Benahavis, an area where the prices of most properties of this size are several millions This exclusive listing is a great opportunity to renovate into a stunning family home, holiday home or investment. As you enter through the large automatic entrance gates you will find a huge driveway that has space for several cars as well as a double sized garage. The house has two possible entrances one being the formal front door and one being from the driveway into the side of the kitchen larder area, the kitchen is fully fitted and has two sections to it allowing plenty of wok space and storage. From the kitchen you enter into the enormous living/dining room with a fireplace, that is so light, sunny and airy because of the fact that this villa enjoys a southerly orientation and the large sliding patio doors that lead out onto the swimming pool area which has a large heated pool powered by gas with an automatic pool cover. The pool has dimensions of 8.82m by 4.60m so it is a very generous size. Here you have a lovely terrace perfect for BBQs and outdoor entertaining or sunbathing. Then you have just a few steps down to a large grass lawn beautifully manicured and landscaped, great for any outdoor games or simply relaxing. Here you will also find the pool house. Inside you have three generous bedrooms two of which are ensuite and a further one bedroom currently being used as an office. There is also a shared bathroom to be shared by the two bedrooms without an ensuite. Like most houses built of the time, this