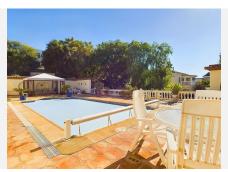

### R4890079

Benahavís

REF# R4890079 1.295.000 €

| BEDS | BATHS | BUILT  | PLOT    | TERRACE |
|------|-------|--------|---------|---------|
| 4    | 3     | 271 m² | 1205 m² | 43 m²   |

Gorgeous one level villa for sale in the prestigious are of La Alqueria Benahavis, an area where the prices of most properties of this size are several millions This exclusive listing is a great opportunity to renovate into a stunning family home, holiday home or investment. As you enter through the large automatic entrance gates you will find a huge driveway that has space for several cars as well as a double sized garage. The house has two possible entrances one being the formal front door and one being from the driveway into the side of the kitchen larder area, the kitchen is fully fitted and has two sections to it allowing plenty of wok space and storage. From the kitchen you enter into the enormous living/dining room with a fireplace, that is so light, sunny and airy because of the fact that this villa enjoys a southerly orientation and the large sliding patio doors that lead out onto the swimming pool area which has a large heated pool powered by gas with an automatic pool cover. The pool has dimensions of 8.82m by 4.60m so it is a very generous size. Here you have a lovely terrace perfect for BBQs and outdoor entertaining or sunbathing. Then you have just a few steps down to a large grass lawn beautifully manicured and landscaped, great for any outdoor games or simply relaxing. Here you will also find the pool house. Inside you have three generous bedrooms two of which are ensuite and a further one bedroom currently being used as an office. There is also a shared bathroom to be shared by the two bedrooms without an ensuite. Like most houses built of the time, this