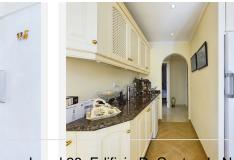

### R4890079

Benahavís

REF# R4890079 1.295.000 €

| BEDS | BATHS | BUILT  | PLOT    | TERRACE |
|------|-------|--------|---------|---------|
| 4    | 3     | 271 m² | 1205 m² | 43 m²   |

Gorgeous one level villa for sale in the prestigious are of La Alqueria Benahavis, an area where the prices of most properties of this size are several millions This exclusive listing is a great opportunity to renovate into a stunning family home, holiday home or investment. As you enter through the large automatic entrance gates you will find a huge driveway that has space for several cars as well as a double sized garage. The house has two possible entrances one being the formal front door and one being from the driveway into the side of the kitchen larder area, the kitchen is fully fitted and has two sections to it allowing plenty of wok space and storage. From the kitchen you enter into the enormous living/dining room with a fireplace, that is so light, sunny and airy because of the fact that this villa enjoys a southerly orientation and the large sliding patio doors that lead out onto the swimming pool area which has a large heated pool powered by gas with an automatic pool cover. The pool has dimensions of 8.82m by 4.60m so it is a very generous size. Here you have a lovely terrace perfect for BBQs and outdoor entertaining or sunbathing. Then you have just a few steps down to a large grass lawn beautifully manicured and landscaped, great for any outdoor games or simply relaxing. Here you will also find the pool house. Inside you have three generous bedrooms two of which are ensuite and a further one bedroom currently being used as an office. There is also a shared bathroom to be shared by the two bedrooms without an ensuite. Like most houses built of the time, this