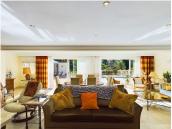

### R4890079

Benahavís

REF# R4890079 1.295.000 €

| BEDS | BATHS | BUILT  | PLOT    | TERRACE |
|------|-------|--------|---------|---------|
| 4    | 3     | 271 m² | 1205 m² | 43 m²   |

Gorgeous one level villa for sale in the prestigious are of La Alqueria Benahavis, an area where the prices of most properties of this size are several millions This exclusive listing is a great opportunity to renovate into a stunning family home, holiday home or investment. As you enter through the large automatic entrance gates you will find a huge driveway that has space for several cars as well as a double sized garage. The house has two possible entrances one being the formal front door and one being from the driveway into the side of the kitchen larder area, the kitchen is fully fitted and has two sections to it allowing plenty of wok space and storage. From the kitchen you enter into the enormous living/dining room with a fireplace, that is so light, sunny and airy because of the fact that this villa enjoys a southerly orientation and the large sliding patio doors that lead out onto the swimming pool area which has a large heated pool powered by gas with an automatic pool cover. The pool has dimensions of 8.82m by 4.60m so it is a very generous size. Here you have a lovely terrace perfect for BBQs and outdoor entertaining or sunbathing. Then you have just a few steps down to a large grass lawn beautifully manicured and landscaped, great for any outdoor games or simply relaxing. Here you will also find the pool house. Inside you have three generous bedrooms two of which are ensuite and a further one bedroom currently being used as an office. There is also a shared bathroom to be shared by the two bedrooms without an ensuite. Like most houses built of the time, this