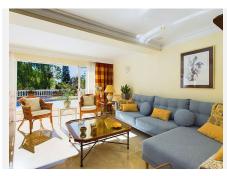

### R4890079

Benahavís

REF# R4890079 1.295.000 €

| BEDS | BATHS | BUILT  | PLOT    | TERRACE |
|------|-------|--------|---------|---------|
| 4    | 3     | 271 m² | 1205 m² | 43 m²   |

Gorgeous one level villa for sale in the prestigious are of La Alqueria Benahavis, an area where the prices of most properties of this size are several millions This exclusive listing is a great opportunity to renovate into a stunning family home, holiday home or investment. As you enter through the large automatic entrance gates you will find a huge driveway that has space for several cars as well as a double sized garage. The house has two possible entrances one being the formal front door and one being from the driveway into the side of the kitchen larder area, the kitchen is fully fitted and has two sections to it allowing plenty of wok space and storage. From the kitchen you enter into the enormous living/dining room with a fireplace, that is so light, sunny and airy because of the fact that this villa enjoys a southerly orientation and the large sliding patio doors that lead out onto the swimming pool area which has a large heated pool powered by gas with an automatic pool cover. The pool has dimensions of 8.82m by 4.60m so it is a very generous size. Here you have a lovely terrace perfect for BBQs and outdoor entertaining or sunbathing. Then you have just a few steps down to a large grass lawn beautifully manicured and landscaped, great for any outdoor games or simply relaxing. Here you will also find the pool house. Inside you have three generous bedrooms two of which are ensuite and a further one bedroom currently being used as an office. There is also a shared bathroom to be shared by the two bedrooms without an ensuite. Like most houses built of the time, this