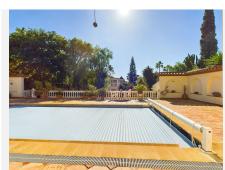

### R4890079

Benahavís

REF# R4890079 1.295.000 €

| BEDS | BATHS | BUILT  | PLOT    | TERRACE |
|------|-------|--------|---------|---------|
| 4    | 3     | 271 m² | 1205 m² | 43 m²   |

Gorgeous one level villa for sale in the prestigious are of La Alqueria Benahavis, an area where the prices of most properties of this size are several millions This exclusive listing is a great opportunity to renovate into a stunning family home, holiday home or investment. As you enter through the large automatic entrance gates you will find a huge driveway that has space for several cars as well as a double sized garage. The house has two possible entrances one being the formal front door and one being from the driveway into the side of the kitchen larder area, the kitchen is fully fitted and has two sections to it allowing plenty of wok space and storage. From the kitchen you enter into the enormous living/dining room with a fireplace, that is so light, sunny and airy because of the fact that this villa enjoys a southerly orientation and the large sliding patio doors that lead out onto the swimming pool area which has a large heated pool powered by gas with an automatic pool cover. The pool has dimensions of 8.82m by 4.60m so it is a very generous size. Here you have a lovely terrace perfect for BBQs and outdoor entertaining or sunbathing. Then you have just a few steps down to a large grass lawn beautifully manicured and landscaped, great for any outdoor games or simply relaxing. Here you will also find the pool house. Inside you have three generous bedrooms two of which are ensuite and a further one bedroom currently being used as an office. There is also a shared bathroom to be shared by the two bedrooms without an ensuite. Like most houses built of the time, this