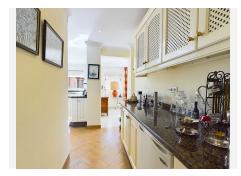

### R4890079

Benahavís

REF# R4890079 1.295.000 €

| BEDS | BATHS | BUILT  | PLOT    | TERRACE |
|------|-------|--------|---------|---------|
| 4    | 3     | 271 m² | 1205 m² | 43 m²   |

Gorgeous one level villa for sale in the prestigious are of La Alqueria Benahavis, an area where the prices of most properties of this size are several millions This exclusive listing is a great opportunity to renovate into a stunning family home, holiday home or investment. As you enter through the large automatic entrance gates you will find a huge driveway that has space for several cars as well as a double sized garage. The house has two possible entrances one being the formal front door and one being from the driveway into the side of the kitchen larder area, the kitchen is fully fitted and has two sections to it allowing plenty of wok space and storage. From the kitchen you enter into the enormous living/dining room with a fireplace, that is so light, sunny and airy because of the fact that this villa enjoys a southerly orientation and the large sliding patio doors that lead out onto the swimming pool area which has a large heated pool powered by gas with an automatic pool cover. The pool has dimensions of 8.82m by 4.60m so it is a very generous size. Here you have a lovely terrace perfect for BBQs and outdoor entertaining or sunbathing. Then you have just a few steps down to a large grass lawn beautifully manicured and landscaped, great for any outdoor games or simply relaxing. Here you will also find the pool house. Inside you have three generous bedrooms two of which are ensuite and a further one bedroom currently being used as an office. There is also a shared bathroom to be shared by the two bedrooms without an ensuite. Like most houses built of the time, this