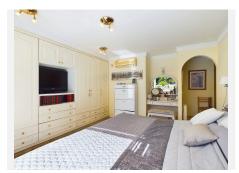

### R4890079

Benahavís

REF# R4890079 1.295.000 €

| BEDS | BATHS | BUILT  | PLOT    | TERRACE |
|------|-------|--------|---------|---------|
| 4    | 3     | 271 m² | 1205 m² | 43 m²   |

Gorgeous one level villa for sale in the prestigious are of La Alqueria Benahavis, an area where the prices of most properties of this size are several millions This exclusive listing is a great opportunity to renovate into a stunning family home, holiday home or investment. As you enter through the large automatic entrance gates you will find a huge driveway that has space for several cars as well as a double sized garage. The house has two possible entrances one being the formal front door and one being from the driveway into the side of the kitchen larder area, the kitchen is fully fitted and has two sections to it allowing plenty of wok space and storage. From the kitchen you enter into the enormous living/dining room with a fireplace, that is so light, sunny and airy because of the fact that this villa enjoys a southerly orientation and the large sliding patio doors that lead out onto the swimming pool area which has a large heated pool powered by gas with an automatic pool cover. The pool has dimensions of 8.82m by 4.60m so it is a very generous size. Here you have a lovely terrace perfect for BBQs and outdoor entertaining or sunbathing. Then you have just a few steps down to a large grass lawn beautifully manicured and landscaped, great for any outdoor games or simply relaxing. Here you will also find the pool house. Inside you have three generous bedrooms two of which are ensuite and a further one bedroom currently being used as an office. There is also a shared bathroom to be shared by the two bedrooms without an ensuite. Like most houses built of the time, this