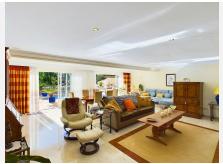

### R4890079

Benahavís

REF# R4890079 1.295.000 €

| BEDS | BATHS | BUILT  | PLOT    | TERRACE |
|------|-------|--------|---------|---------|
| 4    | 3     | 271 m² | 1205 m² | 43 m²   |

Gorgeous one level villa for sale in the prestigious are of La Alqueria Benahavis, an area where the prices of most properties of this size are several millions This exclusive listing is a great opportunity to renovate into a stunning family home, holiday home or investment. As you enter through the large automatic entrance gates you will find a huge driveway that has space for several cars as well as a double sized garage. The house has two possible entrances one being the formal front door and one being from the driveway into the side of the kitchen larder area, the kitchen is fully fitted and has two sections to it allowing plenty of wok space and storage. From the kitchen you enter into the enormous living/dining room with a fireplace, that is so light, sunny and airy because of the fact that this villa enjoys a southerly orientation and the large sliding patio doors that lead out onto the swimming pool area which has a large heated pool powered by gas with an automatic pool cover. The pool has dimensions of 8.82m by 4.60m so it is a very generous size. Here you have a lovely terrace perfect for BBQs and outdoor entertaining or sunbathing. Then you have just a few steps down to a large grass lawn beautifully manicured and landscaped, great for any outdoor games or simply relaxing. Here you will also find the pool house. Inside you have three generous bedrooms two of which are ensuite and a further one bedroom currently being used as an office. There is also a shared bathroom to be shared by the two bedrooms without an ensuite. Like most houses built of the time, this