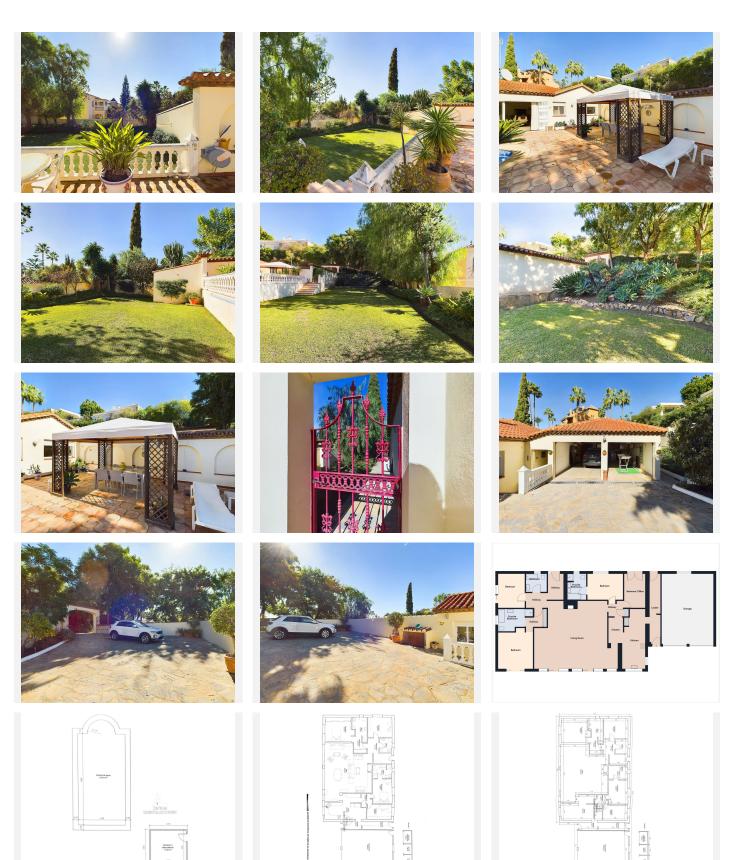

### R4890079

Benahavís

REF# R4890079 1.295.000 €

| BEDS | BATHS | BUILT  | PLOT    | TERRACE |
|------|-------|--------|---------|---------|
| 4    | 3     | 271 m² | 1205 m² | 43 m²   |

Gorgeous one level villa for sale in the prestigious are of La Alqueria Benahavis, an area where the prices of most properties of this size are several millions This exclusive listing is a great opportunity to renovate into a stunning family home, holiday home or investment. As you enter through the large automatic entrance gates you will find a huge driveway that has space for several cars as well as a double sized garage. The house has two possible entrances one being the formal front door and one being from the driveway into the side of the kitchen larder area, the kitchen is fully fitted and has two sections to it allowing plenty of wok space and storage. From the kitchen you enter into the enormous living/dining room with a fireplace, that is so light, sunny and airy because of the fact that this villa enjoys a southerly orientation and the large sliding patio doors that lead out onto the swimming pool area which has a large heated pool powered by gas with an automatic pool cover. The pool has dimensions of 8.82m by 4.60m so it is a very generous size. Here you have a lovely terrace perfect for BBQs and outdoor entertaining or sunbathing. Then you have just a few steps down to a large grass lawn beautifully manicured and landscaped, great for any outdoor games or simply relaxing. Here you will also find the pool house. Inside you have three generous bedrooms two of which are ensuite and a further one bedroom currently being used as an office. There is also a shared bathroom to be shared by the two bedrooms without an ensuite. Like most houses built of the time, this

house is very well built and the square meters are very generous but further space can be added subject to planning and even another floor as nearly all the surrounding houses have done already. Perfectly located as you have the best of both worlds being able to enjoy the tranquility of being next to the golf course Atalaya as well as several other excellent golf courses but also to be able to access the beaches and all the amenities of Diana park and Guadalmina commercial centre, 15 minutes drive to Estepona centre and 15 minutes to Marbella and Puerto Banus but also easy access to the culinary village of Benahavis. With some TLC and a bit of effort this house can be a seriously substantial property worth a lot more. We have easy access for viewings so please call us today!