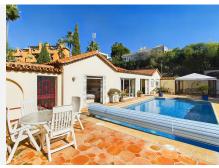

### R4890079

Benahavís

REF# R4890079 1.295.000 €

| BEDS | BATHS | BUILT  | PLOT    | TERRACE |
|------|-------|--------|---------|---------|
| 4    | 3     | 271 m² | 1205 m² | 43 m²   |

Gorgeous one level villa for sale in the prestigious are of La Alqueria Benahavis, an area where the prices of most properties of this size are several millions This exclusive listing is a great opportunity to renovate into a stunning family home, holiday home or investment. As you enter through the large automatic entrance gates you will find a huge driveway that has space for several cars as well as a double sized garage. The house has two possible entrances one being the formal front door and one being from the driveway into the side of the kitchen larder area, the kitchen is fully fitted and has two sections to it allowing plenty of wok space and storage. From the kitchen you enter into the enormous living/dining room with a fireplace, that is so light, sunny and airy because of the fact that this villa enjoys a southerly orientation and the large sliding patio doors that lead out onto the swimming pool area which has a large heated pool powered by gas with an automatic pool cover. The pool has dimensions of 8.82m by 4.60m so it is a very generous size. Here you have a lovely terrace perfect for BBQs and outdoor entertaining or sunbathing. Then you have just a few steps down to a large grass lawn beautifully manicured and landscaped, great for any outdoor games or simply relaxing. Here you will also find the pool house. Inside you have three generous bedrooms two of which are ensuite and a further one bedroom currently being used as an office. There is also a shared bathroom to be shared by the two bedrooms without an ensuite. Like most houses built of the time, this