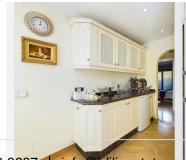

### R4890079

Benahavís

REF# R4890079 1.295.000 €

| BEDS | BATHS | BUILT  | PLOT    | TERRACE |
|------|-------|--------|---------|---------|
| 4    | 3     | 271 m² | 1205 m² | 43 m²   |

Gorgeous one level villa for sale in the prestigious are of La Alqueria Benahavis, an area where the prices of most properties of this size are several millions This exclusive listing is a great opportunity to renovate into a stunning family home, holiday home or investment. As you enter through the large automatic entrance gates you will find a huge driveway that has space for several cars as well as a double sized garage. The house has two possible entrances one being the formal front door and one being from the driveway into the side of the kitchen larder area, the kitchen is fully fitted and has two sections to it allowing plenty of wok space and storage. From the kitchen you enter into the enormous living/dining room with a fireplace, that is so light, sunny and airy because of the fact that this villa enjoys a southerly orientation and the large sliding patio doors that lead out onto the swimming pool area which has a large heated pool powered by gas with an automatic pool cover. The pool has dimensions of 8.82m by 4.60m so it is a very generous size. Here you have a lovely terrace perfect for BBQs and outdoor entertaining or sunbathing. Then you have just a few steps down to a large grass lawn beautifully manicured and landscaped, great for any outdoor games or simply relaxing. Here you will also find the pool house. Inside you have three generous bedrooms two of which are ensuite and a further one bedroom currently being used as an office. There is also a shared bathroom to be shared by the two bedrooms without an ensuite. Like most houses built of the time, this