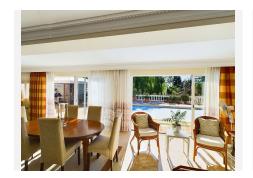

### R4890079

Benahavís

REF# R4890079 1.295.000 €

| BEDS | BATHS | BUILT  | PLOT    | TERRACE |
|------|-------|--------|---------|---------|
| 4    | 3     | 271 m² | 1205 m² | 43 m²   |

Gorgeous one level villa for sale in the prestigious are of La Alqueria Benahavis, an area where the prices of most properties of this size are several millions This exclusive listing is a great opportunity to renovate into a stunning family home, holiday home or investment. As you enter through the large automatic entrance gates you will find a huge driveway that has space for several cars as well as a double sized garage. The house has two possible entrances one being the formal front door and one being from the driveway into the side of the kitchen larder area, the kitchen is fully fitted and has two sections to it allowing plenty of wok space and storage. From the kitchen you enter into the enormous living/dining room with a fireplace, that is so light, sunny and airy because of the fact that this villa enjoys a southerly orientation and the large sliding patio doors that lead out onto the swimming pool area which has a large heated pool powered by gas with an automatic pool cover. The pool has dimensions of 8.82m by 4.60m so it is a very generous size. Here you have a lovely terrace perfect for BBQs and outdoor entertaining or sunbathing. Then you have just a few steps down to a large grass lawn beautifully manicured and landscaped, great for any outdoor games or simply relaxing. Here you will also find the pool house. Inside you have three generous bedrooms two of which are ensuite and a further one bedroom currently being used as an office. There is also a shared bathroom to be shared by the two bedrooms without an ensuite. Like most houses built of the time, this