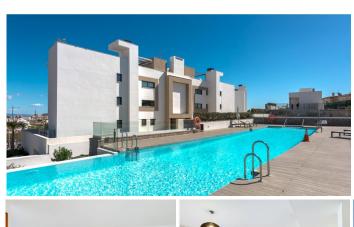

### R4853512

Estepona

REF# R4853512 759.950 €

| BEDS | BATHS | BUILT  | TERRACE |
|------|-------|--------|---------|
| 3    | 2     | 114 m² | 110 m²  |

We are delighted to offer you this stunning exclusive listing for sale in the new Mesas area of Estepona with an development finished just a few months ago offering the latest qualities for energy efficiency and sustainability. Perfectly located so that it is walking distance to the old town of Estepona, the beautiful beaches including Crist beach and the marina of Estepona too. A couple of minutes stroll and you can use all the benefits of a great sporting facility the Centro Deportivo Las Mesas, with tennis, padel and many other sporting activities. If you like walking, trekking or cycling, then again, there are so many tracks and pathways you can use from flat and easy to higher ones amongst the Sierra Bermeja mountains. 3 bedrooms and 2 bathrooms one of them being ensuite and all with fitted wardrobes. With high ceilings and large glass sliding doors out to the immense terraces, the apartment enjoys a superb light and airy feel and space looking out to gorgeous sea views overlooking the soon to be finished green park, the sports centre and the old town of Estepona. The space distribution allows for a large living room with an open plan kitchen fitted with all the modern appliances by Bosch. The apartment has air conditioning, hot and cold powered by an aerothermal heat pump for maximum efficiency. Only recently furnished by an interior designer, this property has been kept in immaculate condition and only used a few times. It is like a show flat! The complex has a pedestrian entrance as well as an entrance where you can stop to drop off any shopping or

deliveries and also the garage entrance where you will find the underground parking space and large storage room included in the price. There is a long pool, perfect for doing lengths and beside that there is a gym with sauna, jacuzzi and spa shower and a co-working area to be enjoyed by residents. On the pool level there is a gastro bar area where one can entertain guests. Once inside the apartment you enter through the security door into a hallway with storage cupboards on one side for coats and shoes and all the cleaning products. This leads you to the open plan kitchen which looks into the beautifully decorated living room and dining room set in a wide lay out as opposed to a galley shape, so as to allow as much light in as possible Two sets of floor to ceiling height double doors lead out on to the outstanding terraces of over 110 sq meters and the stunning views. Past the living and dining rooms you will find the three bedrooms and two bathrooms, one of them being ensuite t the master bedroom and the other one to be shared between the two guest bedrooms. All three bedrooms have access to the terrace independently.