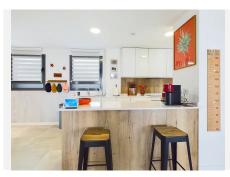

### R4853512

Estepona

REF# R4853512 759.950 €

| BEDS | BATHS | BUILT  | TERRACE |
|------|-------|--------|---------|
| 3    | 2     | 114 m² | 110 m²  |

We are delighted to offer you this stunning exclusive listing for sale in the new Mesas area of Estepona with an development finished just a few months ago offering the latest qualities for energy efficiency and sustainability. Perfectly located so that it is walking distance to the old town of Estepona, the beautiful beaches including Crist beach and the marina of Estepona too. A couple of minutes stroll and you can use all the benefits of a great sporting facility the Centro Deportivo Las Mesas, with tennis, padel and many other sporting activities. If you like walking, trekking or cycling, then again, there are so many tracks and pathways you can use from flat and easy to higher ones amongst the Sierra Bermeja mountains. 3 bedrooms and 2 bathrooms one of them being ensuite and all with fitted wardrobes. With high ceilings and large glass sliding doors out to the immense terraces, the apartment enjoys a superb light and airy feel and space looking out to gorgeous sea views overlooking the soon to be finished green park, the sports centre and the old town of Estepona. The space distribution allows for a large living room with an open plan kitchen fitted with all the modern appliances by Bosch. The apartment has air conditioning, hot and cold powered by an aerothermal heat pump for maximum efficiency. Only recently furnished by an interior designer, this property has been kept in immaculate condition and only used a few times. It is like a show flat! The complex has a pedestrian entrance as well as an entrance where you can stop to drop off any shopping or

deliveries and also the garage entrance where you will find the underground parking space and large storage room included in the price. There is a long pool, perfect for doing lengths and beside that there is a gym with sauna, jacuzzi and spa shower and a co-working area to be enjoyed by residents. On the pool level there is a gastro bar area where one can entertain guests. Once inside the apartment you enter through the security door into a hallway with storage cupboards on one side for coats and shoes and all the cleaning products. This leads you to the open plan kitchen which looks into the beautifully decorated living room and dining room set in a wide lay out as opposed to a galley shape, so as to allow as much light in as possible Two sets of floor to ceiling height double doors lead out on to the outstanding terraces of over 110 sq meters and the stunning views. Past the living and dining rooms you will find the three bedrooms and two bathrooms, one of them being ensuite t the master bedroom and the other one to be shared between the two guest bedrooms. All three bedrooms have access to the terrace independently.