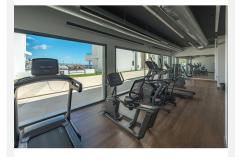

deliveries and also the garage entrance where you will find the underground parking space and large storage room included in the price. There is a long pool, perfect for doing lengths and beside that there is a gym with sauna, jacuzzi and spa shower and a co-working area to be enjoyed by residents. On the pool level there is a gastro bar area where one can entertain guests. Once inside the apartment you enter through the security door into a hallway with storage cupboards on one side for coats and shoes and all the cleaning products. This leads you to the open plan kitchen which looks into the beautifully decorated living room and dining room set in a wide lay out as opposed to a galley shape, so as to allow as much light in as possible Two sets of floor to ceiling height double doors lead out on to the outstanding terraces of over 110 sq meters and the stunning views. Past the living and dining rooms you will find the three bedrooms and two bathrooms, one of them being ensuite t the master bedroom and the other one to be shared between the two guest bedrooms. All three bedrooms have access to the terrace independently.