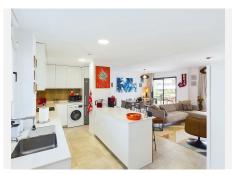

### R4853512

Estepona

REF# R4853512 759.950 €

| BEDS | BATHS | BUILT  | TERRACE |
|------|-------|--------|---------|
| 3    | 2     | 114 m² | 110 m²  |

We are delighted to offer you this stunning exclusive listing for sale in the new Mesas area of Estepona with an development finished just a few months ago offering the latest qualities for energy efficiency and sustainability. Perfectly located so that it is walking distance to the old town of Estepona, the beautiful beaches including Crist beach and the marina of Estepona too. A couple of minutes stroll and you can use all the benefits of a great sporting facility the Centro Deportivo Las Mesas, with tennis, padel and many other sporting activities. If you like walking, trekking or cycling, then again, there are so many tracks and pathways you can use from flat and easy to higher ones amongst the Sierra Bermeja mountains. 3 bedrooms and 2 bathrooms one of them being ensuite and all with fitted wardrobes. With high ceilings and large glass sliding doors out to the immense terraces, the apartment enjoys a superb light and airy feel and space looking out to gorgeous sea views overlooking the soon to be finished green park, the sports centre and the old town of Estepona. The space distribution allows for a large living room with an open plan kitchen fitted with all the modern appliances by Bosch. The apartment has air conditioning, hot and cold powered by an aerothermal heat pump for maximum efficiency. Only recently furnished by an interior designer, this property has been kept in immaculate condition and only used a few times. It is like a show flat! The complex has a pedestrian entrance as well as an entrance where you can stop to drop off any shopping or

deliveries and also the garage entrance where you will find the underground parking space and large storage room included in the price. There is a long pool, perfect for doing lengths and beside that there is a gym with sauna, jacuzzi and spa shower and a co-working area to be enjoyed by residents. On the pool level there is a gastro bar area where one can entertain guests. Once inside the apartment you enter through the security door into a hallway with storage cupboards on one side for coats and shoes and all the cleaning products. This leads you to the open plan kitchen which looks into the beautifully decorated living room and dining room set in a wide lay out as opposed to a galley shape, so as to allow as much light in as possible Two sets of floor to ceiling height double doors lead out on to the outstanding terraces of over 110 sq meters and the stunning views. Past the living and dining rooms you will find the three bedrooms and two bathrooms, one of them being ensuite t the master bedroom and the other one to be shared between the two guest bedrooms. All three bedrooms have access to the terrace independently.