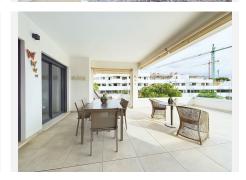

### R4853512

Estepona

REF# R4853512 759.950 €

| BEDS | BATHS | BUILT  | TERRACE |
|------|-------|--------|---------|
| 3    | 2     | 114 m² | 110 m²  |

We are delighted to offer you this stunning exclusive listing for sale in the new Mesas area of Estepona with an development finished just a few months ago offering the latest qualities for energy efficiency and sustainability. Perfectly located so that it is walking distance to the old town of Estepona, the beautiful beaches including Crist beach and the marina of Estepona too. A couple of minutes stroll and you can use all the benefits of a great sporting facility the Centro Deportivo Las Mesas, with tennis, padel and many other sporting activities. If you like walking, trekking or cycling, then again, there are so many tracks and pathways you can use from flat and easy to higher ones amongst the Sierra Bermeja mountains. 3 bedrooms and 2 bathrooms one of them being ensuite and all with fitted wardrobes. With high ceilings and large glass sliding doors out to the immense terraces, the apartment enjoys a superb light and airy feel and space looking out to gorgeous sea views overlooking the soon to be finished green park, the sports centre and the old town of Estepona. The space distribution allows for a large living room with an open plan kitchen fitted with all the modern appliances by Bosch. The apartment has air conditioning, hot and cold powered by an aerothermal heat pump for maximum efficiency. Only recently furnished by an interior designer, this property has been kept in immaculate condition and only used a few times. It is like a show flat! The complex has a pedestrian entrance as well as an entrance where you can stop to drop off any shopping or

deliveries and also the garage entrance where you will find the underground parking space and large storage room included in the price. There is a long pool, perfect for doing lengths and beside that there is a gym with sauna, jacuzzi and spa shower and a co-working area to be enjoyed by residents. On the pool level there is a gastro bar area where one can entertain guests. Once inside the apartment you enter through the security door into a hallway with storage cupboards on one side for coats and shoes and all the cleaning products. This leads you to the open plan kitchen which looks into the beautifully decorated living room and dining room set in a wide lay out as opposed to a galley shape, so as to allow as much light in as possible Two sets of floor to ceiling height double doors lead out on to the outstanding terraces of over 110 sq meters and the stunning views. Past the living and dining rooms you will find the three bedrooms and two bathrooms, one of them being ensuite t the master bedroom and the other one to be shared between the two guest bedrooms. All three bedrooms have access to the terrace independently.