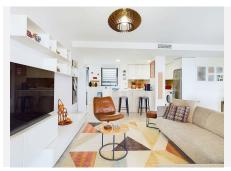

### R4853512

Estepona

REF# R4853512 759.950 €

| BEDS | BATHS | BUILT  | TERRACE |
|------|-------|--------|---------|
| 3    | 2     | 114 m² | 110 m²  |

We are delighted to offer you this stunning exclusive listing for sale in the new Mesas area of Estepona with an development finished just a few months ago offering the latest qualities for energy efficiency and sustainability. Perfectly located so that it is walking distance to the old town of Estepona, the beautiful beaches including Crist beach and the marina of Estepona too. A couple of minutes stroll and you can use all the benefits of a great sporting facility the Centro Deportivo Las Mesas, with tennis, padel and many other sporting activities. If you like walking, trekking or cycling, then again, there are so many tracks and pathways you can use from flat and easy to higher ones amongst the Sierra Bermeja mountains. 3 bedrooms and 2 bathrooms one of them being ensuite and all with fitted wardrobes. With high ceilings and large glass sliding doors out to the immense terraces, the apartment enjoys a superb light and airy feel and space looking out to gorgeous sea views overlooking the soon to be finished green park, the sports centre and the old town of Estepona. The space distribution allows for a large living room with an open plan kitchen fitted with all the modern appliances by Bosch. The apartment has air conditioning, hot and cold powered by an aerothermal heat pump for maximum efficiency. Only recently furnished by an interior designer, this property has been kept in immaculate condition and only used a few times. It is like a show flat! The complex has a pedestrian entrance as well as an entrance where you can stop to drop off any shopping or

deliveries and also the garage entrance where you will find the underground parking space and large storage room included in the price. There is a long pool, perfect for doing lengths and beside that there is a gym with sauna, jacuzzi and spa shower and a co-working area to be enjoyed by residents. On the pool level there is a gastro bar area where one can entertain guests. Once inside the apartment you enter through the security door into a hallway with storage cupboards on one side for coats and shoes and all the cleaning products. This leads you to the open plan kitchen which looks into the beautifully decorated living room and dining room set in a wide lay out as opposed to a galley shape, so as to allow as much light in as possible Two sets of floor to ceiling height double doors lead out on to the outstanding terraces of over 110 sq meters and the stunning views. Past the living and dining rooms you will find the three bedrooms and two bathrooms, one of them being ensuite t the master bedroom and the other one to be shared between the two guest bedrooms. All three bedrooms have access to the terrace independently.