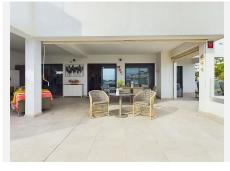

### R4853512

Estepona

REF# R4853512 759.950 €

| BEDS | BATHS | BUILT  | TERRACE |
|------|-------|--------|---------|
| 3    | 2     | 114 m² | 110 m²  |

We are delighted to offer you this stunning exclusive listing for sale in the new Mesas area of Estepona with an development finished just a few months ago offering the latest qualities for energy efficiency and sustainability. Perfectly located so that it is walking distance to the old town of Estepona, the beautiful beaches including Crist beach and the marina of Estepona too. A couple of minutes stroll and you can use all the benefits of a great sporting facility the Centro Deportivo Las Mesas, with tennis, padel and many other sporting activities. If you like walking, trekking or cycling, then again, there are so many tracks and pathways you can use from flat and easy to higher ones amongst the Sierra Bermeja mountains. 3 bedrooms and 2 bathrooms one of them being ensuite and all with fitted wardrobes. With high ceilings and large glass sliding doors out to the immense terraces, the apartment enjoys a superb light and airy feel and space looking out to gorgeous sea views overlooking the soon to be finished green park, the sports centre and the old town of Estepona. The space distribution allows for a large living room with an open plan kitchen fitted with all the modern appliances by Bosch. The apartment has air conditioning, hot and cold powered by an aerothermal heat pump for maximum efficiency. Only recently furnished by an interior designer, this property has been kept in immaculate condition and only used a few times. It is like a show flat! The complex has a pedestrian entrance as well as an entrance where you can stop to drop off any shopping or

deliveries and also the garage entrance where you will find the underground parking space and large storage room included in the price. There is a long pool, perfect for doing lengths and beside that there is a gym with sauna, jacuzzi and spa shower and a co-working area to be enjoyed by residents. On the pool level there is a gastro bar area where one can entertain guests. Once inside the apartment you enter through the security door into a hallway with storage cupboards on one side for coats and shoes and all the cleaning products. This leads you to the open plan kitchen which looks into the beautifully decorated living room and dining room set in a wide lay out as opposed to a galley shape, so as to allow as much light in as possible Two sets of floor to ceiling height double doors lead out on to the outstanding terraces of over 110 sq meters and the stunning views. Past the living and dining rooms you will find the three bedrooms and two bathrooms, one of them being ensuite t the master bedroom and the other one to be shared between the two guest bedrooms. All three bedrooms have access to the terrace independently.