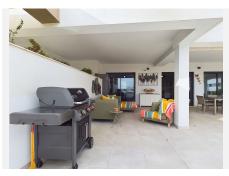

### R4853512

Estepona

REF# R4853512 759.950 €

| BEDS | BATHS | BUILT  | TERRACE |
|------|-------|--------|---------|
| 3    | 2     | 114 m² | 110 m²  |

We are delighted to offer you this stunning exclusive listing for sale in the new Mesas area of Estepona with an development finished just a few months ago offering the latest qualities for energy efficiency and sustainability. Perfectly located so that it is walking distance to the old town of Estepona, the beautiful beaches including Crist beach and the marina of Estepona too. A couple of minutes stroll and you can use all the benefits of a great sporting facility the Centro Deportivo Las Mesas, with tennis, padel and many other sporting activities. If you like walking, trekking or cycling, then again, there are so many tracks and pathways you can use from flat and easy to higher ones amongst the Sierra Bermeja mountains. 3 bedrooms and 2 bathrooms one of them being ensuite and all with fitted wardrobes. With high ceilings and large glass sliding doors out to the immense terraces, the apartment enjoys a superb light and airy feel and space looking out to gorgeous sea views overlooking the soon to be finished green park, the sports centre and the old town of Estepona. The space distribution allows for a large living room with an open plan kitchen fitted with all the modern appliances by Bosch. The apartment has air conditioning, hot and cold powered by an aerothermal heat pump for maximum efficiency. Only recently furnished by an interior designer, this property has been kept in immaculate condition and only used a few times. It is like a show flat! The complex has a pedestrian entrance as well as an entrance where you can stop to drop off any shopping or

deliveries and also the garage entrance where you will find the underground parking space and large storage room included in the price. There is a long pool, perfect for doing lengths and beside that there is a gym with sauna, jacuzzi and spa shower and a co-working area to be enjoyed by residents. On the pool level there is a gastro bar area where one can entertain guests. Once inside the apartment you enter through the security door into a hallway with storage cupboards on one side for coats and shoes and all the cleaning products. This leads you to the open plan kitchen which looks into the beautifully decorated living room and dining room set in a wide lay out as opposed to a galley shape, so as to allow as much light in as possible Two sets of floor to ceiling height double doors lead out on to the outstanding terraces of over 110 sq meters and the stunning views. Past the living and dining rooms you will find the three bedrooms and two bathrooms, one of them being ensuite t the master bedroom and the other one to be shared between the two guest bedrooms. All three bedrooms have access to the terrace independently.