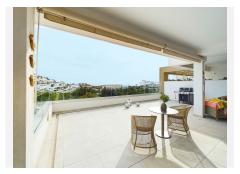

### R4853512

Estepona

REF# R4853512 759.950 €

| BEDS | BATHS | BUILT  | TERRACE |
|------|-------|--------|---------|
| 3    | 2     | 114 m² | 110 m²  |

We are delighted to offer you this stunning exclusive listing for sale in the new Mesas area of Estepona with an development finished just a few months ago offering the latest qualities for energy efficiency and sustainability. Perfectly located so that it is walking distance to the old town of Estepona, the beautiful beaches including Crist beach and the marina of Estepona too. A couple of minutes stroll and you can use all the benefits of a great sporting facility the Centro Deportivo Las Mesas, with tennis, padel and many other sporting activities. If you like walking, trekking or cycling, then again, there are so many tracks and pathways you can use from flat and easy to higher ones amongst the Sierra Bermeja mountains. 3 bedrooms and 2 bathrooms one of them being ensuite and all with fitted wardrobes. With high ceilings and large glass sliding doors out to the immense terraces, the apartment enjoys a superb light and airy feel and space looking out to gorgeous sea views overlooking the soon to be finished green park, the sports centre and the old town of Estepona. The space distribution allows for a large living room with an open plan kitchen fitted with all the modern appliances by Bosch. The apartment has air conditioning, hot and cold powered by an aerothermal heat pump for maximum efficiency. Only recently furnished by an interior designer, this property has been kept in immaculate condition and only used a few times. It is like a show flat! The complex has a pedestrian entrance as well as an entrance where you can stop to drop off any shopping or

deliveries and also the garage entrance where you will find the underground parking space and large storage room included in the price. There is a long pool, perfect for doing lengths and beside that there is a gym with sauna, jacuzzi and spa shower and a co-working area to be enjoyed by residents. On the pool level there is a gastro bar area where one can entertain guests. Once inside the apartment you enter through the security door into a hallway with storage cupboards on one side for coats and shoes and all the cleaning products. This leads you to the open plan kitchen which looks into the beautifully decorated living room and dining room set in a wide lay out as opposed to a galley shape, so as to allow as much light in as possible Two sets of floor to ceiling height double doors lead out on to the outstanding terraces of over 110 sq meters and the stunning views. Past the living and dining rooms you will find the three bedrooms and two bathrooms, one of them being ensuite t the master bedroom and the other one to be shared between the two guest bedrooms. All three bedrooms have access to the terrace independently.