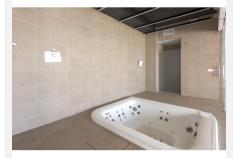

deliveries and also the garage entrance where you will find the underground parking space and large storage room included in the price. There is a long pool, perfect for doing lengths and beside that there is a gym with sauna, jacuzzi and spa shower and a co-working area to be enjoyed by residents. On the pool level there is a gastro bar area where one can entertain guests. Once inside the apartment you enter through the security door into a hallway with storage cupboards on one side for coats and shoes and all the cleaning products. This leads you to the open plan kitchen which looks into the beautifully decorated living room and dining room set in a wide lay out as opposed to a galley shape, so as to allow as much light in as possible Two sets of floor to ceiling height double doors lead out on to the outstanding terraces of over 110 sq meters and the stunning views. Past the living and dining rooms you will find the three bedrooms and two bathrooms, one of them being ensuite t the master bedroom and the other one to be shared between the two guest bedrooms. All three bedrooms have access to the terrace independently.