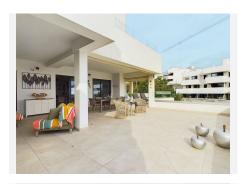

deliveries and also the garage entrance where you will find the underground parking space and large storage room included in the price. There is a long pool, perfect for doing lengths and beside that there is a gym with sauna, jacuzzi and spa shower and a co-working area to be enjoyed by residents. On the pool level there is a gastro bar area where one can entertain guests. Once inside the apartment you enter through the security door into a hallway with storage cupboards on one side for coats and shoes and all the cleaning products. This leads you to the open plan kitchen which looks into the beautifully decorated living room and dining room set in a wide lay out as opposed to a galley shape, so as to allow as much light in as possible Two sets of floor to ceiling height double doors lead out on to the outstanding terraces of over 110 sq meters and the stunning views. Past the living and dining rooms you will find the three bedrooms and two bathrooms, one of them being ensuite t the master bedroom and the other one to be shared between the two guest bedrooms. All three bedrooms have access to the terrace independently.