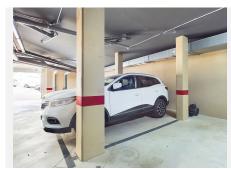

deliveries and also the garage entrance where you will find the underground parking space and large storage room included in the price. There is a long pool, perfect for doing lengths and beside that there is a gym with sauna, jacuzzi and spa shower and a co-working area to be enjoyed by residents. On the pool level there is a gastro bar area where one can entertain guests. Once inside the apartment you enter through the security door into a hallway with storage cupboards on one side for coats and shoes and all the cleaning products. This leads you to the open plan kitchen which looks into the beautifully decorated living room and dining room set in a wide lay out as opposed to a galley shape, so as to allow as much light in as possible Two sets of floor to ceiling height double doors lead out on to the outstanding terraces of over 110 sq meters and the stunning views. Past the living and dining rooms you will find the three bedrooms and two bathrooms, one of them being ensuite t the master bedroom and the other one to be shared between the two guest bedrooms. All three bedrooms have access to the terrace independently.