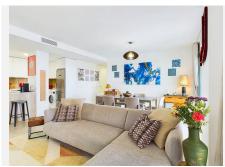

### R4853512

Estepona

REF# R4853512 759.950 €

| BEDS | BATHS | BUILT  | TERRACE |
|------|-------|--------|---------|
| 3    | 2     | 114 m² | 110 m²  |

We are delighted to offer you this stunning exclusive listing for sale in the new Mesas area of Estepona with an development finished just a few months ago offering the latest qualities for energy efficiency and sustainability. Perfectly located so that it is walking distance to the old town of Estepona, the beautiful beaches including Crist beach and the marina of Estepona too. A couple of minutes stroll and you can use all the benefits of a great sporting facility the Centro Deportivo Las Mesas, with tennis, padel and many other sporting activities. If you like walking, trekking or cycling, then again, there are so many tracks and pathways you can use from flat and easy to higher ones amongst the Sierra Bermeja mountains. 3 bedrooms and 2 bathrooms one of them being ensuite and all with fitted wardrobes. With high ceilings and large glass sliding doors out to the immense terraces, the apartment enjoys a superb light and airy feel and space looking out to gorgeous sea views overlooking the soon to be finished green park, the sports centre and the old town of Estepona. The space distribution allows for a large living room with an open plan kitchen fitted with all the modern appliances by Bosch. The apartment has air conditioning, hot and cold powered by an aerothermal heat pump for maximum efficiency. Only recently furnished by an interior designer, this property has been kept in immaculate condition and only used a few times. It is like a show flat! The complex has a pedestrian entrance as well as an entrance where you can stop to drop off any shopping or

deliveries and also the garage entrance where you will find the underground parking space and large storage room included in the price. There is a long pool, perfect for doing lengths and beside that there is a gym with sauna, jacuzzi and spa shower and a co-working area to be enjoyed by residents. On the pool level there is a gastro bar area where one can entertain guests. Once inside the apartment you enter through the security door into a hallway with storage cupboards on one side for coats and shoes and all the cleaning products. This leads you to the open plan kitchen which looks into the beautifully decorated living room and dining room set in a wide lay out as opposed to a galley shape, so as to allow as much light in as possible Two sets of floor to ceiling height double doors lead out on to the outstanding terraces of over 110 sq meters and the stunning views. Past the living and dining rooms you will find the three bedrooms and two bathrooms, one of them being ensuite t the master bedroom and the other one to be shared between the two guest bedrooms. All three bedrooms have access to the terrace independently.