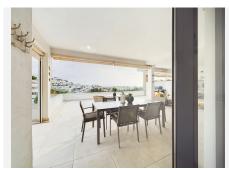

### R4853512

Estepona

REF# R4853512 759.950 €

| BEDS | BATHS | BUILT  | TERRACE |
|------|-------|--------|---------|
| 3    | 2     | 114 m² | 110 m²  |

We are delighted to offer you this stunning exclusive listing for sale in the new Mesas area of Estepona with an development finished just a few months ago offering the latest qualities for energy efficiency and sustainability. Perfectly located so that it is walking distance to the old town of Estepona, the beautiful beaches including Crist beach and the marina of Estepona too. A couple of minutes stroll and you can use all the benefits of a great sporting facility the Centro Deportivo Las Mesas, with tennis, padel and many other sporting activities. If you like walking, trekking or cycling, then again, there are so many tracks and pathways you can use from flat and easy to higher ones amongst the Sierra Bermeja mountains. 3 bedrooms and 2 bathrooms one of them being ensuite and all with fitted wardrobes. With high ceilings and large glass sliding doors out to the immense terraces, the apartment enjoys a superb light and airy feel and space looking out to gorgeous sea views overlooking the soon to be finished green park, the sports centre and the old town of Estepona. The space distribution allows for a large living room with an open plan kitchen fitted with all the modern appliances by Bosch. The apartment has air conditioning, hot and cold powered by an aerothermal heat pump for maximum efficiency. Only recently furnished by an interior designer, this property has been kept in immaculate condition and only used a few times. It is like a show flat! The complex has a pedestrian entrance as well as an entrance where you can stop to drop off any shopping or

deliveries and also the garage entrance where you will find the underground parking space and large storage room included in the price. There is a long pool, perfect for doing lengths and beside that there is a gym with sauna, jacuzzi and spa shower and a co-working area to be enjoyed by residents. On the pool level there is a gastro bar area where one can entertain guests. Once inside the apartment you enter through the security door into a hallway with storage cupboards on one side for coats and shoes and all the cleaning products. This leads you to the open plan kitchen which looks into the beautifully decorated living room and dining room set in a wide lay out as opposed to a galley shape, so as to allow as much light in as possible Two sets of floor to ceiling height double doors lead out on to the outstanding terraces of over 110 sq meters and the stunning views. Past the living and dining rooms you will find the three bedrooms and two bathrooms, one of them being ensuite t the master bedroom and the other one to be shared between the two guest bedrooms. All three bedrooms have access to the terrace independently.