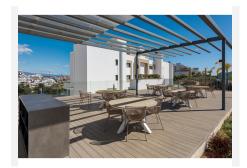

deliveries and also the garage entrance where you will find the underground parking space and large storage room included in the price. There is a long pool, perfect for doing lengths and beside that there is a gym with sauna, jacuzzi and spa shower and a co-working area to be enjoyed by residents. On the pool level there is a gastro bar area where one can entertain guests. Once inside the apartment you enter through the security door into a hallway with storage cupboards on one side for coats and shoes and all the cleaning products. This leads you to the open plan kitchen which looks into the beautifully decorated living room and dining room set in a wide lay out as opposed to a galley shape, so as to allow as much light in as possible Two sets of floor to ceiling height double doors lead out on to the outstanding terraces of over 110 sq meters and the stunning views. Past the living and dining rooms you will find the three bedrooms and two bathrooms, one of them being ensuite t the master bedroom and the other one to be shared between the two guest bedrooms. All three bedrooms have access to the terrace independently.