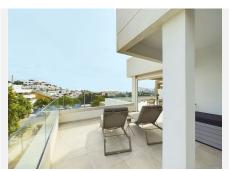

### R4853512

Estepona

REF# R4853512 759.950 €

| BEDS | BATHS | BUILT  | TERRACE |
|------|-------|--------|---------|
| 3    | 2     | 114 m² | 110 m²  |

We are delighted to offer you this stunning exclusive listing for sale in the new Mesas area of Estepona with an development finished just a few months ago offering the latest qualities for energy efficiency and sustainability. Perfectly located so that it is walking distance to the old town of Estepona, the beautiful beaches including Crist beach and the marina of Estepona too. A couple of minutes stroll and you can use all the benefits of a great sporting facility the Centro Deportivo Las Mesas, with tennis, padel and many other sporting activities. If you like walking, trekking or cycling, then again, there are so many tracks and pathways you can use from flat and easy to higher ones amongst the Sierra Bermeja mountains. 3 bedrooms and 2 bathrooms one of them being ensuite and all with fitted wardrobes. With high ceilings and large glass sliding doors out to the immense terraces, the apartment enjoys a superb light and airy feel and space looking out to gorgeous sea views overlooking the soon to be finished green park, the sports centre and the old town of Estepona. The space distribution allows for a large living room with an open plan kitchen fitted with all the modern appliances by Bosch. The apartment has air conditioning, hot and cold powered by an aerothermal heat pump for maximum efficiency. Only recently furnished by an interior designer, this property has been kept in immaculate condition and only used a few times. It is like a show flat! The complex has a pedestrian entrance as well as an entrance where you can stop to drop off any shopping or

deliveries and also the garage entrance where you will find the underground parking space and large storage room included in the price. There is a long pool, perfect for doing lengths and beside that there is a gym with sauna, jacuzzi and spa shower and a co-working area to be enjoyed by residents. On the pool level there is a gastro bar area where one can entertain guests. Once inside the apartment you enter through the security door into a hallway with storage cupboards on one side for coats and shoes and all the cleaning products. This leads you to the open plan kitchen which looks into the beautifully decorated living room and dining room set in a wide lay out as opposed to a galley shape, so as to allow as much light in as possible Two sets of floor to ceiling height double doors lead out on to the outstanding terraces of over 110 sq meters and the stunning views. Past the living and dining rooms you will find the three bedrooms and two bathrooms, one of them being ensuite t the master bedroom and the other one to be shared between the two guest bedrooms. All three bedrooms have access to the terrace independently.