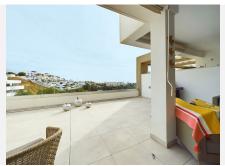

### R4853512

Estepona

REF# R4853512 759.950 €

| BEDS | BATHS | BUILT  | TERRACE |
|------|-------|--------|---------|
| 3    | 2     | 114 m² | 110 m²  |

We are delighted to offer you this stunning exclusive listing for sale in the new Mesas area of Estepona with an development finished just a few months ago offering the latest qualities for energy efficiency and sustainability. Perfectly located so that it is walking distance to the old town of Estepona, the beautiful beaches including Crist beach and the marina of Estepona too. A couple of minutes stroll and you can use all the benefits of a great sporting facility the Centro Deportivo Las Mesas, with tennis, padel and many other sporting activities. If you like walking, trekking or cycling, then again, there are so many tracks and pathways you can use from flat and easy to higher ones amongst the Sierra Bermeja mountains. 3 bedrooms and 2 bathrooms one of them being ensuite and all with fitted wardrobes. With high ceilings and large glass sliding doors out to the immense terraces, the apartment enjoys a superb light and airy feel and space looking out to gorgeous sea views overlooking the soon to be finished green park, the sports centre and the old town of Estepona. The space distribution allows for a large living room with an open plan kitchen fitted with all the modern appliances by Bosch. The apartment has air conditioning, hot and cold powered by an aerothermal heat pump for maximum efficiency. Only recently furnished by an interior designer, this property has been kept in immaculate condition and only used a few times. It is like a show flat! The complex has a pedestrian entrance as well as an entrance where you can stop to drop off any shopping or

deliveries and also the garage entrance where you will find the underground parking space and large storage room included in the price. There is a long pool, perfect for doing lengths and beside that there is a gym with sauna, jacuzzi and spa shower and a co-working area to be enjoyed by residents. On the pool level there is a gastro bar area where one can entertain guests. Once inside the apartment you enter through the security door into a hallway with storage cupboards on one side for coats and shoes and all the cleaning products. This leads you to the open plan kitchen which looks into the beautifully decorated living room and dining room set in a wide lay out as opposed to a galley shape, so as to allow as much light in as possible Two sets of floor to ceiling height double doors lead out on to the outstanding terraces of over 110 sq meters and the stunning views. Past the living and dining rooms you will find the three bedrooms and two bathrooms, one of them being ensuite t the master bedroom and the other one to be shared between the two guest bedrooms. All three bedrooms have access to the terrace independently.