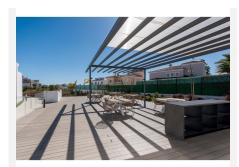

deliveries and also the garage entrance where you will find the underground parking space and large storage room included in the price. There is a long pool, perfect for doing lengths and beside that there is a gym with sauna, jacuzzi and spa shower and a co-working area to be enjoyed by residents. On the pool level there is a gastro bar area where one can entertain guests. Once inside the apartment you enter through the security door into a hallway with storage cupboards on one side for coats and shoes and all the cleaning products. This leads you to the open plan kitchen which looks into the beautifully decorated living room and dining room set in a wide lay out as opposed to a galley shape, so as to allow as much light in as possible Two sets of floor to ceiling height double doors lead out on to the outstanding terraces of over 110 sq meters and the stunning views. Past the living and dining rooms you will find the three bedrooms and two bathrooms, one of them being ensuite t the master bedroom and the other one to be shared between the two guest bedrooms. All three bedrooms have access to the terrace independently.