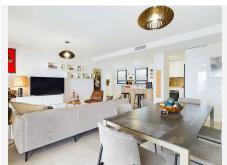

### R4853512

Estepona

REF# R4853512 759.950 €

| BEDS | BATHS | BUILT  | TERRACE |
|------|-------|--------|---------|
| 3    | 2     | 114 m² | 110 m²  |

We are delighted to offer you this stunning exclusive listing for sale in the new Mesas area of Estepona with an development finished just a few months ago offering the latest qualities for energy efficiency and sustainability. Perfectly located so that it is walking distance to the old town of Estepona, the beautiful beaches including Crist beach and the marina of Estepona too. A couple of minutes stroll and you can use all the benefits of a great sporting facility the Centro Deportivo Las Mesas, with tennis, padel and many other sporting activities. If you like walking, trekking or cycling, then again, there are so many tracks and pathways you can use from flat and easy to higher ones amongst the Sierra Bermeja mountains. 3 bedrooms and 2 bathrooms one of them being ensuite and all with fitted wardrobes. With high ceilings and large glass sliding doors out to the immense terraces, the apartment enjoys a superb light and airy feel and space looking out to gorgeous sea views overlooking the soon to be finished green park, the sports centre and the old town of Estepona. The space distribution allows for a large living room with an open plan kitchen fitted with all the modern appliances by Bosch. The apartment has air conditioning, hot and cold powered by an aerothermal heat pump for maximum efficiency. Only recently furnished by an interior designer, this property has been kept in immaculate condition and only used a few times. It is like a show flat! The complex has a pedestrian entrance as well as an entrance where you can stop to drop off any shopping or

deliveries and also the garage entrance where you will find the underground parking space and large storage room included in the price. There is a long pool, perfect for doing lengths and beside that there is a gym with sauna, jacuzzi and spa shower and a co-working area to be enjoyed by residents. On the pool level there is a gastro bar area where one can entertain guests. Once inside the apartment you enter through the security door into a hallway with storage cupboards on one side for coats and shoes and all the cleaning products. This leads you to the open plan kitchen which looks into the beautifully decorated living room and dining room set in a wide lay out as opposed to a galley shape, so as to allow as much light in as possible Two sets of floor to ceiling height double doors lead out on to the outstanding terraces of over 110 sq meters and the stunning views. Past the living and dining rooms you will find the three bedrooms and two bathrooms, one of them being ensuite t the master bedroom and the other one to be shared between the two guest bedrooms. All three bedrooms have access to the terrace independently.