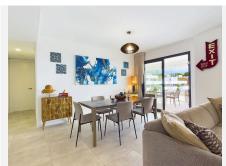

### R4853512

Estepona

REF# R4853512 759.950 €

| BEDS | BATHS | BUILT  | TERRACE |
|------|-------|--------|---------|
| 3    | 2     | 114 m² | 110 m²  |

We are delighted to offer you this stunning exclusive listing for sale in the new Mesas area of Estepona with an development finished just a few months ago offering the latest qualities for energy efficiency and sustainability. Perfectly located so that it is walking distance to the old town of Estepona, the beautiful beaches including Crist beach and the marina of Estepona too. A couple of minutes stroll and you can use all the benefits of a great sporting facility the Centro Deportivo Las Mesas, with tennis, padel and many other sporting activities. If you like walking, trekking or cycling, then again, there are so many tracks and pathways you can use from flat and easy to higher ones amongst the Sierra Bermeja mountains. 3 bedrooms and 2 bathrooms one of them being ensuite and all with fitted wardrobes. With high ceilings and large glass sliding doors out to the immense terraces, the apartment enjoys a superb light and airy feel and space looking out to gorgeous sea views overlooking the soon to be finished green park, the sports centre and the old town of Estepona. The space distribution allows for a large living room with an open plan kitchen fitted with all the modern appliances by Bosch. The apartment has air conditioning, hot and cold powered by an aerothermal heat pump for maximum efficiency. Only recently furnished by an interior designer, this property has been kept in immaculate condition and only used a few times. It is like a show flat! The complex has a pedestrian entrance as well as an entrance where you can stop to drop off any shopping or

deliveries and also the garage entrance where you will find the underground parking space and large storage room included in the price. There is a long pool, perfect for doing lengths and beside that there is a gym with sauna, jacuzzi and spa shower and a co-working area to be enjoyed by residents. On the pool level there is a gastro bar area where one can entertain guests. Once inside the apartment you enter through the security door into a hallway with storage cupboards on one side for coats and shoes and all the cleaning products. This leads you to the open plan kitchen which looks into the beautifully decorated living room and dining room set in a wide lay out as opposed to a galley shape, so as to allow as much light in as possible Two sets of floor to ceiling height double doors lead out on to the outstanding terraces of over 110 sq meters and the stunning views. Past the living and dining rooms you will find the three bedrooms and two bathrooms, one of them being ensuite t the master bedroom and the other one to be shared between the two guest bedrooms. All three bedrooms have access to the terrace independently.