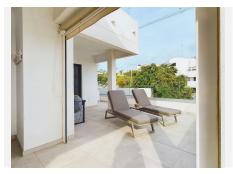

### R4853512

Estepona

REF# R4853512 759.950 €

| BEDS | BATHS | BUILT  | TERRACE |
|------|-------|--------|---------|
| 3    | 2     | 114 m² | 110 m²  |

We are delighted to offer you this stunning exclusive listing for sale in the new Mesas area of Estepona with an development finished just a few months ago offering the latest qualities for energy efficiency and sustainability. Perfectly located so that it is walking distance to the old town of Estepona, the beautiful beaches including Crist beach and the marina of Estepona too. A couple of minutes stroll and you can use all the benefits of a great sporting facility the Centro Deportivo Las Mesas, with tennis, padel and many other sporting activities. If you like walking, trekking or cycling, then again, there are so many tracks and pathways you can use from flat and easy to higher ones amongst the Sierra Bermeja mountains. 3 bedrooms and 2 bathrooms one of them being ensuite and all with fitted wardrobes. With high ceilings and large glass sliding doors out to the immense terraces, the apartment enjoys a superb light and airy feel and space looking out to gorgeous sea views overlooking the soon to be finished green park, the sports centre and the old town of Estepona. The space distribution allows for a large living room with an open plan kitchen fitted with all the modern appliances by Bosch. The apartment has air conditioning, hot and cold powered by an aerothermal heat pump for maximum efficiency. Only recently furnished by an interior designer, this property has been kept in immaculate condition and only used a few times. It is like a show flat! The complex has a pedestrian entrance as well as an entrance where you can stop to drop off any shopping or

deliveries and also the garage entrance where you will find the underground parking space and large storage room included in the price. There is a long pool, perfect for doing lengths and beside that there is a gym with sauna, jacuzzi and spa shower and a co-working area to be enjoyed by residents. On the pool level there is a gastro bar area where one can entertain guests. Once inside the apartment you enter through the security door into a hallway with storage cupboards on one side for coats and shoes and all the cleaning products. This leads you to the open plan kitchen which looks into the beautifully decorated living room and dining room set in a wide lay out as opposed to a galley shape, so as to allow as much light in as possible Two sets of floor to ceiling height double doors lead out on to the outstanding terraces of over 110 sq meters and the stunning views. Past the living and dining rooms you will find the three bedrooms and two bathrooms, one of them being ensuite t the master bedroom and the other one to be shared between the two guest bedrooms. All three bedrooms have access to the terrace independently.