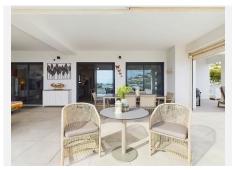

### R4853512

Estepona

REF# R4853512 759.950 €

| BEDS | BATHS | BUILT  | TERRACE |
|------|-------|--------|---------|
| 3    | 2     | 114 m² | 110 m²  |

We are delighted to offer you this stunning exclusive listing for sale in the new Mesas area of Estepona with an development finished just a few months ago offering the latest qualities for energy efficiency and sustainability. Perfectly located so that it is walking distance to the old town of Estepona, the beautiful beaches including Crist beach and the marina of Estepona too. A couple of minutes stroll and you can use all the benefits of a great sporting facility the Centro Deportivo Las Mesas, with tennis, padel and many other sporting activities. If you like walking, trekking or cycling, then again, there are so many tracks and pathways you can use from flat and easy to higher ones amongst the Sierra Bermeja mountains. 3 bedrooms and 2 bathrooms one of them being ensuite and all with fitted wardrobes. With high ceilings and large glass sliding doors out to the immense terraces, the apartment enjoys a superb light and airy feel and space looking out to gorgeous sea views overlooking the soon to be finished green park, the sports centre and the old town of Estepona. The space distribution allows for a large living room with an open plan kitchen fitted with all the modern appliances by Bosch. The apartment has air conditioning, hot and cold powered by an aerothermal heat pump for maximum efficiency. Only recently furnished by an interior designer, this property has been kept in immaculate condition and only used a few times. It is like a show flat! The complex has a pedestrian entrance as well as an entrance where you can stop to drop off any shopping or

deliveries and also the garage entrance where you will find the underground parking space and large storage room included in the price. There is a long pool, perfect for doing lengths and beside that there is a gym with sauna, jacuzzi and spa shower and a co-working area to be enjoyed by residents. On the pool level there is a gastro bar area where one can entertain guests. Once inside the apartment you enter through the security door into a hallway with storage cupboards on one side for coats and shoes and all the cleaning products. This leads you to the open plan kitchen which looks into the beautifully decorated living room and dining room set in a wide lay out as opposed to a galley shape, so as to allow as much light in as possible Two sets of floor to ceiling height double doors lead out on to the outstanding terraces of over 110 sq meters and the stunning views. Past the living and dining rooms you will find the three bedrooms and two bathrooms, one of them being ensuite t the master bedroom and the other one to be shared between the two guest bedrooms. All three bedrooms have access to the terrace independently.