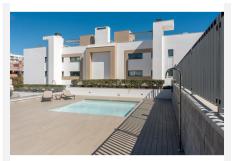

deliveries and also the garage entrance where you will find the underground parking space and large storage room included in the price. There is a long pool, perfect for doing lengths and beside that there is a gym with sauna, jacuzzi and spa shower and a co-working area to be enjoyed by residents. On the pool level there is a gastro bar area where one can entertain guests. Once inside the apartment you enter through the security door into a hallway with storage cupboards on one side for coats and shoes and all the cleaning products. This leads you to the open plan kitchen which looks into the beautifully decorated living room and dining room set in a wide lay out as opposed to a galley shape, so as to allow as much light in as possible Two sets of floor to ceiling height double doors lead out on to the outstanding terraces of over 110 sq meters and the stunning views. Past the living and dining rooms you will find the three bedrooms and two bathrooms, one of them being ensuite t the master bedroom and the other one to be shared between the two guest bedrooms. All three bedrooms have access to the terrace independently.