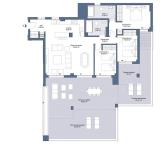

### R4853512

Estepona

REF# R4853512 759.950 €

| BEDS | BATHS | BUILT  | TERRACE |
|------|-------|--------|---------|
| 3    | 2     | 114 m² | 110 m²  |

We are delighted to offer you this stunning exclusive listing for sale in the new Mesas area of Estepona with an development finished just a few months ago offering the latest qualities for energy efficiency and sustainability. Perfectly located so that it is walking distance to the old town of Estepona, the beautiful beaches including Crist beach and the marina of Estepona too. A couple of minutes stroll and you can use all the benefits of a great sporting facility the Centro Deportivo Las Mesas, with tennis, padel and many other sporting activities. If you like walking, trekking or cycling, then again, there are so many tracks and pathways you can use from flat and easy to higher ones amongst the Sierra Bermeja mountains. 3 bedrooms and 2 bathrooms one of them being ensuite and all with fitted wardrobes. With high ceilings and large glass sliding doors out to the immense terraces, the apartment enjoys a superb light and airy feel and space looking out to gorgeous sea views overlooking the soon to be finished green park, the sports centre and the old town of Estepona. The space distribution allows for a large living room with an open plan kitchen fitted with all the modern appliances by Bosch. The apartment has air conditioning, hot and cold powered by an aerothermal heat pump for maximum efficiency. Only recently furnished by an interior designer, this property has been kept in immaculate condition and only used a few times. It is like a show flat! The complex has a pedestrian entrance as well as an entrance where you can stop to drop off any shopping or

deliveries and also the garage entrance where you will find the underground parking space and large storage room included in the price. There is a long pool, perfect for doing lengths and beside that there is a gym with sauna, jacuzzi and spa shower and a co-working area to be enjoyed by residents. On the pool level there is a gastro bar area where one can entertain guests. Once inside the apartment you enter through the security door into a hallway with storage cupboards on one side for coats and shoes and all the cleaning products. This leads you to the open plan kitchen which looks into the beautifully decorated living room and dining room set in a wide lay out as opposed to a galley shape, so as to allow as much light in as possible Two sets of floor to ceiling height double doors lead out on to the outstanding terraces of over 110 sq meters and the stunning views. Past the living and dining rooms you will find the three bedrooms and two bathrooms, one of them being ensuite t the master bedroom and the other one to be shared between the two guest bedrooms. All three bedrooms have access to the terrace independently.