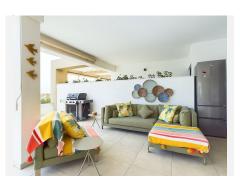

### R4853512

Estepona

REF# R4853512 759.950 €

| BEDS | BATHS | BUILT  | TERRACE |
|------|-------|--------|---------|
| 3    | 2     | 114 m² | 110 m²  |

We are delighted to offer you this stunning exclusive listing for sale in the new Mesas area of Estepona with an development finished just a few months ago offering the latest qualities for energy efficiency and sustainability. Perfectly located so that it is walking distance to the old town of Estepona, the beautiful beaches including Crist beach and the marina of Estepona too. A couple of minutes stroll and you can use all the benefits of a great sporting facility the Centro Deportivo Las Mesas, with tennis, padel and many other sporting activities. If you like walking, trekking or cycling, then again, there are so many tracks and pathways you can use from flat and easy to higher ones amongst the Sierra Bermeja mountains. 3 bedrooms and 2 bathrooms one of them being ensuite and all with fitted wardrobes. With high ceilings and large glass sliding doors out to the immense terraces, the apartment enjoys a superb light and airy feel and space looking out to gorgeous sea views overlooking the soon to be finished green park, the sports centre and the old town of Estepona. The space distribution allows for a large living room with an open plan kitchen fitted with all the modern appliances by Bosch. The apartment has air conditioning, hot and cold powered by an aerothermal heat pump for maximum efficiency. Only recently furnished by an interior designer, this property has been kept in immaculate condition and only used a few times. It is like a show flat! The complex has a pedestrian entrance as well as an entrance where you can stop to drop off any shopping or

deliveries and also the garage entrance where you will find the underground parking space and large storage room included in the price. There is a long pool, perfect for doing lengths and beside that there is a gym with sauna, jacuzzi and spa shower and a co-working area to be enjoyed by residents. On the pool level there is a gastro bar area where one can entertain guests. Once inside the apartment you enter through the security door into a hallway with storage cupboards on one side for coats and shoes and all the cleaning products. This leads you to the open plan kitchen which looks into the beautifully decorated living room and dining room set in a wide lay out as opposed to a galley shape, so as to allow as much light in as possible Two sets of floor to ceiling height double doors lead out on to the outstanding terraces of over 110 sq meters and the stunning views. Past the living and dining rooms you will find the three bedrooms and two bathrooms, one of them being ensuite t the master bedroom and the other one to be shared between the two guest bedrooms. All three bedrooms have access to the terrace independently.