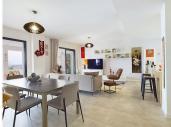

deliveries and also the garage entrance where you will find the underground parking space and large storage room included in the price. There is a long pool, perfect for doing lengths and beside that there is a gym with sauna, jacuzzi and spa shower and a co-working area to be enjoyed by residents. On the pool level there is a gastro bar area where one can entertain guests. Once inside the apartment you enter through the security door into a hallway with storage cupboards on one side for coats and shoes and all the cleaning products. This leads you to the open plan kitchen which looks into the beautifully decorated living room and dining room set in a wide lay out as opposed to a galley shape, so as to allow as much light in as possible Two sets of floor to ceiling height double doors lead out on to the outstanding terraces of over 110 sq meters and the stunning views. Past the living and dining rooms you will find the three bedrooms and two bathrooms, one of them being ensuite t the master bedroom and the other one to be shared between the two guest bedrooms. All three bedrooms have access to the terrace independently.