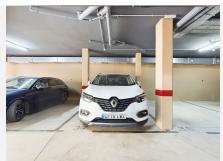

deliveries and also the garage entrance where you will find the underground parking space and large storage room included in the price. There is a long pool, perfect for doing lengths and beside that there is a gym with sauna, jacuzzi and spa shower and a co-working area to be enjoyed by residents. On the pool level there is a gastro bar area where one can entertain guests. Once inside the apartment you enter through the security door into a hallway with storage cupboards on one side for coats and shoes and all the cleaning products. This leads you to the open plan kitchen which looks into the beautifully decorated living room and dining room set in a wide lay out as opposed to a galley shape, so as to allow as much light in as possible Two sets of floor to ceiling height double doors lead out on to the outstanding terraces of over 110 sq meters and the stunning views. Past the living and dining rooms you will find the three bedrooms and two bathrooms, one of them being ensuite t the master bedroom and the other one to be shared between the two guest bedrooms. All three bedrooms have access to the terrace independently.