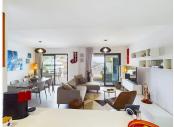

deliveries and also the garage entrance where you will find the underground parking space and large storage room included in the price. There is a long pool, perfect for doing lengths and beside that there is a gym with sauna, jacuzzi and spa shower and a co-working area to be enjoyed by residents. On the pool level there is a gastro bar area where one can entertain guests. Once inside the apartment you enter through the security door into a hallway with storage cupboards on one side for coats and shoes and all the cleaning products. This leads you to the open plan kitchen which looks into the beautifully decorated living room and dining room set in a wide lay out as opposed to a galley shape, so as to allow as much light in as possible Two sets of floor to ceiling height double doors lead out on to the outstanding terraces of over 110 sq meters and the stunning views. Past the living and dining rooms you will find the three bedrooms and two bathrooms, one of them being ensuite t the master bedroom and the other one to be shared between the two guest bedrooms. All three bedrooms have access to the terrace independently.