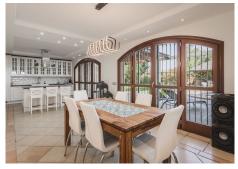

## R4745128

Estepona

REF# R4745128 2.900.000 €

| BEDS | BATHS | BUILT  | PLOT    | TERRACE |
|------|-------|--------|---------|---------|
| 7    | 7     | 557 m² | 2681 m² | 243 m²  |

Stunning 7 bed-7 bath house situated on a large plot with sea views and boasting all sorts of high-end finishes and furnishings, lovingly curated by its current owners. Located only 5 minutes' drive into Estepona and the beach, the house is built over 3 floors and enjoys great privacy due to the distance to the closest neighbours. The ground floor has been opened up, improving the flow and sense of space and includes an impressive hall and collection of living spaces reflecting different moods and a fabulous kitchen with adjacent dining area/study. The kitchen is fitted with high-end appliances, a stunning island and hobs working both on gas and electricity. Upstairs, there are 4 superb bedrooms with built-in wardrobes, en-suite bathrooms and luxury furnishings including fire-proof, insulating curtains and sumptuous linens and throws. Every bed in all 7 bedrooms was sourced to match 5 star-hotel quality and every room follows a particular theme. The 2 master bedrooms, one in each floor, are complete with luxurious walk-in wardrobes. Downstairs, we find another superbly fitted, all electric kitchen to service the garden area, a state-of-the-art gym with sauna and shower room and 3 further en-suite bedrooms. Outside there are 3 terraces as well as a fully serviced chiringuito by the pool with electricity points, offering the option of installing a more substantial outdoor kitchen. The lighting and WIFI cover every nook and cranny of the property, including the garden. There are also security cameras and solar panels provide all the energy needs of this