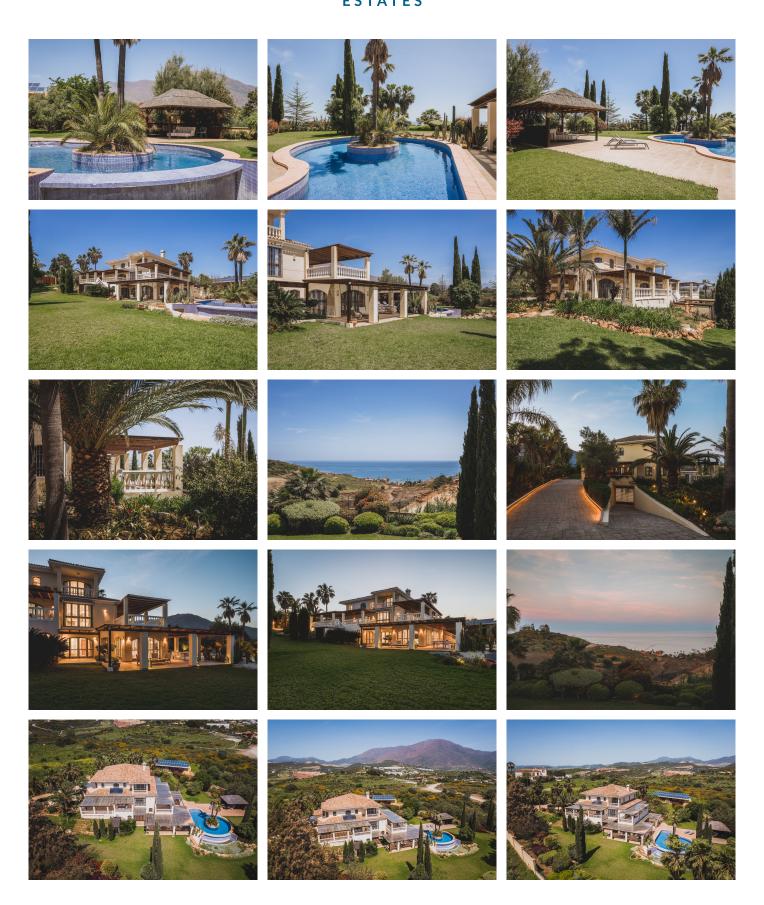

## R4745128

Estepona

REF# R4745128 2.900.000 €

| BEDS | BATHS | BUILT  | PLOT    | TERRACE |
|------|-------|--------|---------|---------|
| 7    | 7     | 557 m² | 2681 m² | 243 m²  |

Stunning 7 bed-7 bath house situated on a large plot with sea views and boasting all sorts of high-end finishes and furnishings, lovingly curated by its current owners. Located only 5 minutes' drive into Estepona and the beach, the house is built over 3 floors and enjoys great privacy due to the distance to the closest neighbours. The ground floor has been opened up, improving the flow and sense of space and includes an impressive hall and collection of living spaces reflecting different moods and a fabulous kitchen with adjacent dining area/study. The kitchen is fitted with high-end appliances, a stunning island and hobs working both on gas and electricity. Upstairs, there are 4 superb bedrooms with built-in wardrobes, en-suite bathrooms and luxury furnishings including fire-proof, insulating curtains and sumptuous linens and throws. Every bed in all 7 bedrooms was sourced to match 5 star-hotel quality and every room follows a particular theme. The 2 master bedrooms, one in each floor, are complete with luxurious walk-in wardrobes. Downstairs, we find another superbly fitted, all electric kitchen to service the garden area, a state-of-the-art gym with sauna and shower room and 3 further en-suite bedrooms. Outside there are 3 terraces as well as a fully serviced chiringuito by the pool with electricity points, offering the option of installing a more substantial outdoor kitchen. The lighting and WIFI cover every nook and cranny of the property, including the garden. There are also security cameras and solar panels provide all the energy needs of this