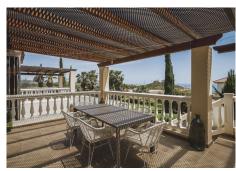

## R4745128

Estepona

REF# R4745128 2.900.000 €

| BEDS | BATHS | BUILT  | PLOT    | TERRACE |
|------|-------|--------|---------|---------|
| 7    | 7     | 557 m² | 2681 m² | 243 m²  |

Stunning 7 bed-7 bath house situated on a large plot with sea views and boasting all sorts of high-end finishes and furnishings, lovingly curated by its current owners. Located only 5 minutes' drive into Estepona and the beach, the house is built over 3 floors and enjoys great privacy due to the distance to the closest neighbours. The ground floor has been opened up, improving the flow and sense of space and includes an impressive hall and collection of living spaces reflecting different moods and a fabulous kitchen with adjacent dining area/study. The kitchen is fitted with high-end appliances, a stunning island and hobs working both on gas and electricity. Upstairs, there are 4 superb bedrooms with built-in wardrobes, en-suite bathrooms and luxury furnishings including fire-proof, insulating curtains and sumptuous linens and throws. Every bed in all 7 bedrooms was sourced to match 5 star-hotel quality and every room follows a particular theme. The 2 master bedrooms, one in each floor, are complete with luxurious walk-in wardrobes. Downstairs, we find another superbly fitted, all electric kitchen to service the garden area, a state-of-the-art gym with sauna and shower room and 3 further en-suite bedrooms. Outside there are 3 terraces as well as a fully serviced chiringuito by the pool with electricity points, offering the option of installing a more substantial outdoor kitchen. The lighting and WIFI cover every nook and cranny of the property, including the garden. There are also security cameras and solar panels provide all the energy needs of this