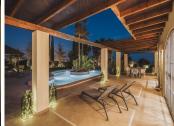

## R4745128

Estepona

REF# R4745128 2.900.000 €

| BEDS | BATHS | BUILT  | PLOT    | TERRACE |
|------|-------|--------|---------|---------|
| 7    | 7     | 557 m² | 2681 m² | 243 m²  |

Stunning 7 bed-7 bath house situated on a large plot with sea views and boasting all sorts of high-end finishes and furnishings, lovingly curated by its current owners. Located only 5 minutes' drive into Estepona and the beach, the house is built over 3 floors and enjoys great privacy due to the distance to the closest neighbours. The ground floor has been opened up, improving the flow and sense of space and includes an impressive hall and collection of living spaces reflecting different moods and a fabulous kitchen with adjacent dining area/study. The kitchen is fitted with high-end appliances, a stunning island and hobs working both on gas and electricity. Upstairs, there are 4 superb bedrooms with built-in wardrobes, en-suite bathrooms and luxury furnishings including fire-proof, insulating curtains and sumptuous linens and throws. Every bed in all 7 bedrooms was sourced to match 5 star-hotel quality and every room follows a particular theme. The 2 master bedrooms, one in each floor, are complete with luxurious walk-in wardrobes. Downstairs, we find another superbly fitted, all electric kitchen to service the garden area, a state-of-the-art gym with sauna and shower room and 3 further en-suite bedrooms. Outside there are 3 terraces as well as a fully serviced chiringuito by the pool with electricity points, offering the option of installing a more substantial outdoor kitchen. The lighting and WIFI cover every nook and cranny of the property, including the garden. There are also security cameras and solar panels provide all the energy needs of this