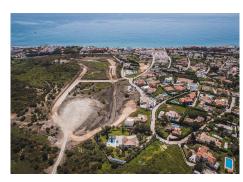

## R4745128

Estepona

REF# R4745128 2.900.000 €

| BEDS | BATHS | BUILT  | PLOT    | TERRACE |
|------|-------|--------|---------|---------|
| 7    | 7     | 557 m² | 2681 m² | 243 m²  |

Stunning 7 bed-7 bath house situated on a large plot with sea views and boasting all sorts of high-end finishes and furnishings, lovingly curated by its current owners. Located only 5 minutes' drive into Estepona and the beach, the house is built over 3 floors and enjoys great privacy due to the distance to the closest neighbours. The ground floor has been opened up, improving the flow and sense of space and includes an impressive hall and collection of living spaces reflecting different moods and a fabulous kitchen with adjacent dining area/study. The kitchen is fitted with high-end appliances, a stunning island and hobs working both on gas and electricity. Upstairs, there are 4 superb bedrooms with built-in wardrobes, en-suite bathrooms and luxury furnishings including fire-proof, insulating curtains and sumptuous linens and throws. Every bed in all 7 bedrooms was sourced to match 5 star-hotel quality and every room follows a particular theme. The 2 master bedrooms, one in each floor, are complete with luxurious walk-in wardrobes. Downstairs, we find another superbly fitted, all electric kitchen to service the garden area, a state-of-the-art gym with sauna and shower room and 3 further en-suite bedrooms. Outside there are 3 terraces as well as a fully serviced chiringuito by the pool with electricity points, offering the option of installing a more substantial outdoor kitchen. The lighting and WIFI cover every nook and cranny of the property, including the garden. There are also security cameras and solar panels provide all the energy needs of this