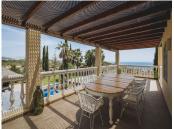

## R4745128

Estepona

REF# R4745128 2.900.000 €

| BEDS | BATHS | BUILT  | PLOT    | TERRACE |
|------|-------|--------|---------|---------|
| 7    | 7     | 557 m² | 2681 m² | 243 m²  |

Stunning 7 bed-7 bath house situated on a large plot with sea views and boasting all sorts of high-end finishes and furnishings, lovingly curated by its current owners. Located only 5 minutes' drive into Estepona and the beach, the house is built over 3 floors and enjoys great privacy due to the distance to the closest neighbours. The ground floor has been opened up, improving the flow and sense of space and includes an impressive hall and collection of living spaces reflecting different moods and a fabulous kitchen with adjacent dining area/study. The kitchen is fitted with high-end appliances, a stunning island and hobs working both on gas and electricity. Upstairs, there are 4 superb bedrooms with built-in wardrobes, en-suite bathrooms and luxury furnishings including fire-proof, insulating curtains and sumptuous linens and throws. Every bed in all 7 bedrooms was sourced to match 5 star-hotel quality and every room follows a particular theme. The 2 master bedrooms, one in each floor, are complete with luxurious walk-in wardrobes. Downstairs, we find another superbly fitted, all electric kitchen to service the garden area, a state-of-the-art gym with sauna and shower room and 3 further en-suite bedrooms. Outside there are 3 terraces as well as a fully serviced chiringuito by the pool with electricity points, offering the option of installing a more substantial outdoor kitchen. The lighting and WIFI cover every nook and cranny of the property, including the garden. There are also security cameras and solar panels provide all the energy needs of this