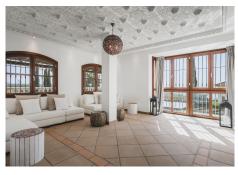

## R4745128

Estepona

REF# R4745128 2.900.000 €

| BEDS | BATHS | BUILT  | PLOT    | TERRACE |
|------|-------|--------|---------|---------|
| 7    | 7     | 557 m² | 2681 m² | 243 m²  |

Stunning 7 bed-7 bath house situated on a large plot with sea views and boasting all sorts of high-end finishes and furnishings, lovingly curated by its current owners. Located only 5 minutes' drive into Estepona and the beach, the house is built over 3 floors and enjoys great privacy due to the distance to the closest neighbours. The ground floor has been opened up, improving the flow and sense of space and includes an impressive hall and collection of living spaces reflecting different moods and a fabulous kitchen with adjacent dining area/study. The kitchen is fitted with high-end appliances, a stunning island and hobs working both on gas and electricity. Upstairs, there are 4 superb bedrooms with built-in wardrobes, en-suite bathrooms and luxury furnishings including fire-proof, insulating curtains and sumptuous linens and throws. Every bed in all 7 bedrooms was sourced to match 5 star-hotel quality and every room follows a particular theme. The 2 master bedrooms, one in each floor, are complete with luxurious walk-in wardrobes. Downstairs, we find another superbly fitted, all electric kitchen to service the garden area, a state-of-the-art gym with sauna and shower room and 3 further en-suite bedrooms. Outside there are 3 terraces as well as a fully serviced chiringuito by the pool with electricity points, offering the option of installing a more substantial outdoor kitchen. The lighting and WIFI cover every nook and cranny of the property, including the garden. There are also security cameras and solar panels provide all the energy needs of this

+34 951 123 083 | +44 (0)330 179 8687 | info@idiliqestates.com Local 28, Edificio D, Centro de Negocios Puerta de Banús, N-340, Km 175, 29660 Nueva Andlaucia

immaculately planned home. The unused electricity is sold to the source company. All the house runs on LED's and there is a water collection tank (aljibe). 4 pellet heaters gurantee that this super efficient and sustainable house is also super cosy in the winter months. From the fabulous sofas and made-to-measure chairs, to the hand-made glass displayed in the arab-inspired "alquimia room"; and lighting (the industrial-style lamps were imported from Hong-Kong); this house achieves a perfect balance of symetry and asymetry while delivering on confort. A gem in an unbeatable location that will delight the most demanding of buyers and will make a wonderful family home or luxurious short-let proposition. All furnishings and fittings are included in the price.