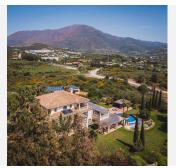

## R4745128

Estepona

REF# R4745128 2.900.000 €

| BEDS | BATHS | BUILT  | PLOT    | TERRACE |
|------|-------|--------|---------|---------|
| 7    | 7     | 557 m² | 2681 m² | 243 m²  |

Stunning 7 bed-7 bath house situated on a large plot with sea views and boasting all sorts of high-end finishes and furnishings, lovingly curated by its current owners. Located only 5 minutes' drive into Estepona and the beach, the house is built over 3 floors and enjoys great privacy due to the distance to the closest neighbours. The ground floor has been opened up, improving the flow and sense of space and includes an impressive hall and collection of living spaces reflecting different moods and a fabulous kitchen with adjacent dining area/study. The kitchen is fitted with high-end appliances, a stunning island and hobs working both on gas and electricity. Upstairs, there are 4 superb bedrooms with built-in wardrobes, en-suite bathrooms and luxury furnishings including fire-proof, insulating curtains and sumptuous linens and throws. Every bed in all 7 bedrooms was sourced to match 5 star-hotel quality and every room follows a particular theme. The 2 master bedrooms, one in each floor, are complete with luxurious walk-in wardrobes. Downstairs, we find another superbly fitted, all electric kitchen to service the garden area, a state-of-the-art gym with sauna and shower room and 3 further en-suite bedrooms. Outside there are 3 terraces as well as a fully serviced chiringuito by the pool with electricity points, offering the option of installing a more substantial outdoor kitchen. The lighting and WIFI cover every nook and cranny of the property, including the garden. There are also security cameras and solar panels provide all the energy needs of this