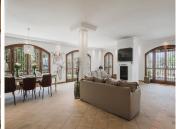

## R4745128

Estepona

REF# R4745128 2.900.000 €

| BEDS | BATHS | BUILT  | PLOT    | TERRACE |
|------|-------|--------|---------|---------|
| 7    | 7     | 557 m² | 2681 m² | 243 m²  |

Stunning 7 bed-7 bath house situated on a large plot with sea views and boasting all sorts of high-end finishes and furnishings, lovingly curated by its current owners. Located only 5 minutes' drive into Estepona and the beach, the house is built over 3 floors and enjoys great privacy due to the distance to the closest neighbours. The ground floor has been opened up, improving the flow and sense of space and includes an impressive hall and collection of living spaces reflecting different moods and a fabulous kitchen with adjacent dining area/study. The kitchen is fitted with high-end appliances, a stunning island and hobs working both on gas and electricity. Upstairs, there are 4 superb bedrooms with built-in wardrobes, en-suite bathrooms and luxury furnishings including fire-proof, insulating curtains and sumptuous linens and throws. Every bed in all 7 bedrooms was sourced to match 5 star-hotel quality and every room follows a particular theme. The 2 master bedrooms, one in each floor, are complete with luxurious walk-in wardrobes. Downstairs, we find another superbly fitted, all electric kitchen to service the garden area, a state-of-the-art gym with sauna and shower room and 3 further en-suite bedrooms. Outside there are 3 terraces as well as a fully serviced chiringuito by the pool with electricity points, offering the option of installing a more substantial outdoor kitchen. The lighting and WIFI cover every nook and cranny of the property, including the garden. There are also security cameras and solar panels provide all the energy needs of this