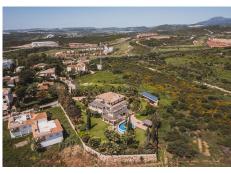

## R4745128

Estepona

REF# R4745128 2.900.000 €

| BEDS | BATHS | BUILT  | PLOT    | TERRACE |
|------|-------|--------|---------|---------|
| 7    | 7     | 557 m² | 2681 m² | 243 m²  |

Stunning 7 bed-7 bath house situated on a large plot with sea views and boasting all sorts of high-end finishes and furnishings, lovingly curated by its current owners. Located only 5 minutes' drive into Estepona and the beach, the house is built over 3 floors and enjoys great privacy due to the distance to the closest neighbours. The ground floor has been opened up, improving the flow and sense of space and includes an impressive hall and collection of living spaces reflecting different moods and a fabulous kitchen with adjacent dining area/study. The kitchen is fitted with high-end appliances, a stunning island and hobs working both on gas and electricity. Upstairs, there are 4 superb bedrooms with built-in wardrobes, en-suite bathrooms and luxury furnishings including fire-proof, insulating curtains and sumptuous linens and throws. Every bed in all 7 bedrooms was sourced to match 5 star-hotel quality and every room follows a particular theme. The 2 master bedrooms, one in each floor, are complete with luxurious walk-in wardrobes. Downstairs, we find another superbly fitted, all electric kitchen to service the garden area, a state-of-the-art gym with sauna and shower room and 3 further en-suite bedrooms. Outside there are 3 terraces as well as a fully serviced chiringuito by the pool with electricity points, offering the option of installing a more substantial outdoor kitchen. The lighting and WIFI cover every nook and cranny of the property, including the garden. There are also security cameras and solar panels provide all the energy needs of this

+34 951 123 083 | +44 (0)330 179 8687 | info@idiliqestates.com Local 28, Edificio D, Centro de Negocios Puerta de Banús, N-340, Km 175, 29660 Nueva Andlaucia

immaculately planned home. The unused electricity is sold to the source company. All the house runs on LED's and there is a water collection tank (aljibe). 4 pellet heaters gurantee that this super efficient and sustainable house is also super cosy in the winter months. From the fabulous sofas and made-to-measure chairs, to the hand-made glass displayed in the arab-inspired "alquimia room"; and lighting (the industrial-style lamps were imported from Hong-Kong); this house achieves a perfect balance of symetry and asymetry while delivering on confort. A gem in an unbeatable location that will delight the most demanding of buyers and will make a wonderful family home or luxurious short-let proposition. All furnishings and fittings are included in the price.