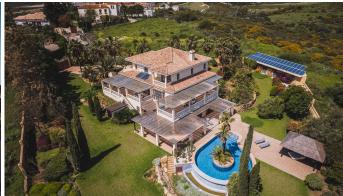

## R4745128

Estepona

REF# R4745128 2.900.000 €

| BEDS | BATHS | BUILT  | PLOT    | TERRACE |
|------|-------|--------|---------|---------|
| 7    | 7     | 557 m² | 2681 m² | 243 m²  |

Stunning 7 bed-7 bath house situated on a large plot with sea views and boasting all sorts of high-end finishes and furnishings, lovingly curated by its current owners. Located only 5 minutes' drive into Estepona and the beach, the house is built over 3 floors and enjoys great privacy due to the distance to the closest neighbours. The ground floor has been opened up, improving the flow and sense of space and includes an impressive hall and collection of living spaces reflecting different moods and a fabulous kitchen with adjacent dining area/study. The kitchen is fitted with high-end appliances, a stunning island and hobs working both on gas and electricity. Upstairs, there are 4 superb bedrooms with built-in wardrobes, en-suite bathrooms and luxury furnishings including fire-proof, insulating curtains and sumptuous linens and throws. Every bed in all 7 bedrooms was sourced to match 5 star-hotel quality and every room follows a particular theme. The 2 master bedrooms, one in each floor, are complete with luxurious walk-in wardrobes. Downstairs, we find another superbly fitted, all electric kitchen to service the garden area, a state-of-the-art gym with sauna and shower room and 3 further en-suite bedrooms. Outside there are 3 terraces as well as a fully serviced chiringuito by the pool with electricity points, offering the option of installing a more substantial outdoor kitchen. The lighting and WIFI cover every nook and cranny of the property, including the garden. There are also security cameras and solar panels provide all the energy needs of this