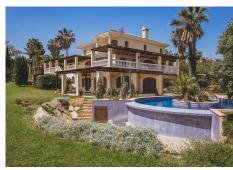

## R4745128

Estepona

REF# R4745128 2.900.000 €

| BEDS | BATHS | BUILT  | PLOT    | TERRACE |
|------|-------|--------|---------|---------|
| 7    | 7     | 557 m² | 2681 m² | 243 m²  |

Stunning 7 bed-7 bath house situated on a large plot with sea views and boasting all sorts of high-end finishes and furnishings, lovingly curated by its current owners. Located only 5 minutes' drive into Estepona and the beach, the house is built over 3 floors and enjoys great privacy due to the distance to the closest neighbours. The ground floor has been opened up, improving the flow and sense of space and includes an impressive hall and collection of living spaces reflecting different moods and a fabulous kitchen with adjacent dining area/study. The kitchen is fitted with high-end appliances, a stunning island and hobs working both on gas and electricity. Upstairs, there are 4 superb bedrooms with built-in wardrobes, en-suite bathrooms and luxury furnishings including fire-proof, insulating curtains and sumptuous linens and throws. Every bed in all 7 bedrooms was sourced to match 5 star-hotel quality and every room follows a particular theme. The 2 master bedrooms, one in each floor, are complete with luxurious walk-in wardrobes. Downstairs, we find another superbly fitted, all electric kitchen to service the garden area, a state-of-the-art gym with sauna and shower room and 3 further en-suite bedrooms. Outside there are 3 terraces as well as a fully serviced chiringuito by the pool with electricity points, offering the option of installing a more substantial outdoor kitchen. The lighting and WIFI cover every nook and cranny of the property, including the garden. There are also security cameras and solar panels provide all the energy needs of this