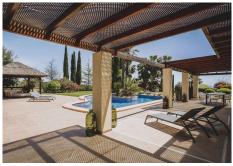

## R4745128

Estepona

REF# R4745128 2.900.000 €

| BEDS | BATHS | BUILT  | PLOT    | TERRACE |
|------|-------|--------|---------|---------|
| 7    | 7     | 557 m² | 2681 m² | 243 m²  |

Stunning 7 bed-7 bath house situated on a large plot with sea views and boasting all sorts of high-end finishes and furnishings, lovingly curated by its current owners. Located only 5 minutes' drive into Estepona and the beach, the house is built over 3 floors and enjoys great privacy due to the distance to the closest neighbours. The ground floor has been opened up, improving the flow and sense of space and includes an impressive hall and collection of living spaces reflecting different moods and a fabulous kitchen with adjacent dining area/study. The kitchen is fitted with high-end appliances, a stunning island and hobs working both on gas and electricity. Upstairs, there are 4 superb bedrooms with built-in wardrobes, en-suite bathrooms and luxury furnishings including fire-proof, insulating curtains and sumptuous linens and throws. Every bed in all 7 bedrooms was sourced to match 5 star-hotel quality and every room follows a particular theme. The 2 master bedrooms, one in each floor, are complete with luxurious walk-in wardrobes. Downstairs, we find another superbly fitted, all electric kitchen to service the garden area, a state-of-the-art gym with sauna and shower room and 3 further en-suite bedrooms. Outside there are 3 terraces as well as a fully serviced chiringuito by the pool with electricity points, offering the option of installing a more substantial outdoor kitchen. The lighting and WIFI cover every nook and cranny of the property, including the garden. There are also security cameras and solar panels provide all the energy needs of this