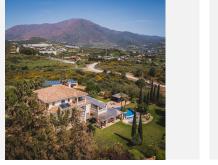

## R4745128

Estepona

REF# R4745128 2.900.000 €

| BEDS | BATHS | BUILT  | PLOT    | TERRACE |
|------|-------|--------|---------|---------|
| 7    | 7     | 557 m² | 2681 m² | 243 m²  |

Stunning 7 bed-7 bath house situated on a large plot with sea views and boasting all sorts of high-end finishes and furnishings, lovingly curated by its current owners. Located only 5 minutes' drive into Estepona and the beach, the house is built over 3 floors and enjoys great privacy due to the distance to the closest neighbours. The ground floor has been opened up, improving the flow and sense of space and includes an impressive hall and collection of living spaces reflecting different moods and a fabulous kitchen with adjacent dining area/study. The kitchen is fitted with high-end appliances, a stunning island and hobs working both on gas and electricity. Upstairs, there are 4 superb bedrooms with built-in wardrobes, en-suite bathrooms and luxury furnishings including fire-proof, insulating curtains and sumptuous linens and throws. Every bed in all 7 bedrooms was sourced to match 5 star-hotel quality and every room follows a particular theme. The 2 master bedrooms, one in each floor, are complete with luxurious walk-in wardrobes. Downstairs, we find another superbly fitted, all electric kitchen to service the garden area, a state-of-the-art gym with sauna and shower room and 3 further en-suite bedrooms. Outside there are 3 terraces as well as a fully serviced chiringuito by the pool with electricity points, offering the option of installing a more substantial outdoor kitchen. The lighting and WIFI cover every nook and cranny of the property, including the garden. There are also security cameras and solar panels provide all the energy needs of this