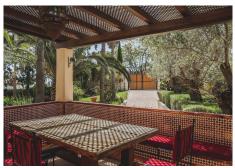

## R4745128

Estepona

REF# R4745128 2.900.000 €

| BEDS | BATHS | BUILT  | PLOT    | TERRACE |
|------|-------|--------|---------|---------|
| 7    | 7     | 557 m² | 2681 m² | 243 m²  |

Stunning 7 bed-7 bath house situated on a large plot with sea views and boasting all sorts of high-end finishes and furnishings, lovingly curated by its current owners. Located only 5 minutes' drive into Estepona and the beach, the house is built over 3 floors and enjoys great privacy due to the distance to the closest neighbours. The ground floor has been opened up, improving the flow and sense of space and includes an impressive hall and collection of living spaces reflecting different moods and a fabulous kitchen with adjacent dining area/study. The kitchen is fitted with high-end appliances, a stunning island and hobs working both on gas and electricity. Upstairs, there are 4 superb bedrooms with built-in wardrobes, en-suite bathrooms and luxury furnishings including fire-proof, insulating curtains and sumptuous linens and throws. Every bed in all 7 bedrooms was sourced to match 5 star-hotel quality and every room follows a particular theme. The 2 master bedrooms, one in each floor, are complete with luxurious walk-in wardrobes. Downstairs, we find another superbly fitted, all electric kitchen to service the garden area, a state-of-the-art gym with sauna and shower room and 3 further en-suite bedrooms. Outside there are 3 terraces as well as a fully serviced chiringuito by the pool with electricity points, offering the option of installing a more substantial outdoor kitchen. The lighting and WIFI cover every nook and cranny of the property, including the garden. There are also security cameras and solar panels provide all the energy needs of this