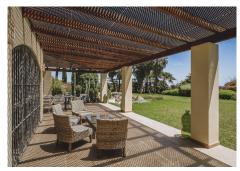

## R4745128

Estepona

REF# R4745128 2.900.000 €

| BEDS | BATHS | BUILT  | PLOT    | TERRACE |
|------|-------|--------|---------|---------|
| 7    | 7     | 557 m² | 2681 m² | 243 m²  |

Stunning 7 bed-7 bath house situated on a large plot with sea views and boasting all sorts of high-end finishes and furnishings, lovingly curated by its current owners. Located only 5 minutes' drive into Estepona and the beach, the house is built over 3 floors and enjoys great privacy due to the distance to the closest neighbours. The ground floor has been opened up, improving the flow and sense of space and includes an impressive hall and collection of living spaces reflecting different moods and a fabulous kitchen with adjacent dining area/study. The kitchen is fitted with high-end appliances, a stunning island and hobs working both on gas and electricity. Upstairs, there are 4 superb bedrooms with built-in wardrobes, en-suite bathrooms and luxury furnishings including fire-proof, insulating curtains and sumptuous linens and throws. Every bed in all 7 bedrooms was sourced to match 5 star-hotel quality and every room follows a particular theme. The 2 master bedrooms, one in each floor, are complete with luxurious walk-in wardrobes. Downstairs, we find another superbly fitted, all electric kitchen to service the garden area, a state-of-the-art gym with sauna and shower room and 3 further en-suite bedrooms. Outside there are 3 terraces as well as a fully serviced chiringuito by the pool with electricity points, offering the option of installing a more substantial outdoor kitchen. The lighting and WIFI cover every nook and cranny of the property, including the garden. There are also security cameras and solar panels provide all the energy needs of this