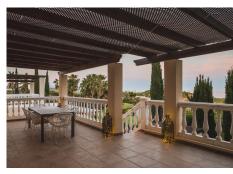

## R4745128

Estepona

REF# R4745128 2.900.000 €

| BEDS | BATHS | BUILT  | PLOT    | TERRACE |
|------|-------|--------|---------|---------|
| 7    | 7     | 557 m² | 2681 m² | 243 m²  |

Stunning 7 bed-7 bath house situated on a large plot with sea views and boasting all sorts of high-end finishes and furnishings, lovingly curated by its current owners. Located only 5 minutes' drive into Estepona and the beach, the house is built over 3 floors and enjoys great privacy due to the distance to the closest neighbours. The ground floor has been opened up, improving the flow and sense of space and includes an impressive hall and collection of living spaces reflecting different moods and a fabulous kitchen with adjacent dining area/study. The kitchen is fitted with high-end appliances, a stunning island and hobs working both on gas and electricity. Upstairs, there are 4 superb bedrooms with built-in wardrobes, en-suite bathrooms and luxury furnishings including fire-proof, insulating curtains and sumptuous linens and throws. Every bed in all 7 bedrooms was sourced to match 5 star-hotel quality and every room follows a particular theme. The 2 master bedrooms, one in each floor, are complete with luxurious walk-in wardrobes. Downstairs, we find another superbly fitted, all electric kitchen to service the garden area, a state-of-the-art gym with sauna and shower room and 3 further en-suite bedrooms. Outside there are 3 terraces as well as a fully serviced chiringuito by the pool with electricity points, offering the option of installing a more substantial outdoor kitchen. The lighting and WIFI cover every nook and cranny of the property, including the garden. There are also security cameras and solar panels provide all the energy needs of this