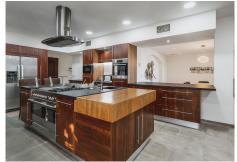

## R4745128

Estepona

REF# R4745128 2.900.000 €

| BEDS | BATHS | BUILT  | PLOT    | TERRACE |
|------|-------|--------|---------|---------|
| 7    | 7     | 557 m² | 2681 m² | 243 m²  |

Stunning 7 bed-7 bath house situated on a large plot with sea views and boasting all sorts of high-end finishes and furnishings, lovingly curated by its current owners. Located only 5 minutes' drive into Estepona and the beach, the house is built over 3 floors and enjoys great privacy due to the distance to the closest neighbours. The ground floor has been opened up, improving the flow and sense of space and includes an impressive hall and collection of living spaces reflecting different moods and a fabulous kitchen with adjacent dining area/study. The kitchen is fitted with high-end appliances, a stunning island and hobs working both on gas and electricity. Upstairs, there are 4 superb bedrooms with built-in wardrobes, en-suite bathrooms and luxury furnishings including fire-proof, insulating curtains and sumptuous linens and throws. Every bed in all 7 bedrooms was sourced to match 5 star-hotel quality and every room follows a particular theme. The 2 master bedrooms, one in each floor, are complete with luxurious walk-in wardrobes. Downstairs, we find another superbly fitted, all electric kitchen to service the garden area, a state-of-the-art gym with sauna and shower room and 3 further en-suite bedrooms. Outside there are 3 terraces as well as a fully serviced chiringuito by the pool with electricity points, offering the option of installing a more substantial outdoor kitchen. The lighting and WIFI cover every nook and cranny of the property, including the garden. There are also security cameras and solar panels provide all the energy needs of this