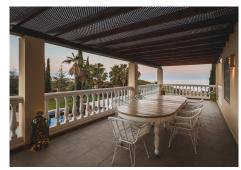

## R4745128

Estepona

REF# R4745128 2.900.000 €

| BEDS | BATHS | BUILT  | PLOT    | TERRACE |
|------|-------|--------|---------|---------|
| 7    | 7     | 557 m² | 2681 m² | 243 m²  |

Stunning 7 bed-7 bath house situated on a large plot with sea views and boasting all sorts of high-end finishes and furnishings, lovingly curated by its current owners. Located only 5 minutes' drive into Estepona and the beach, the house is built over 3 floors and enjoys great privacy due to the distance to the closest neighbours. The ground floor has been opened up, improving the flow and sense of space and includes an impressive hall and collection of living spaces reflecting different moods and a fabulous kitchen with adjacent dining area/study. The kitchen is fitted with high-end appliances, a stunning island and hobs working both on gas and electricity. Upstairs, there are 4 superb bedrooms with built-in wardrobes, en-suite bathrooms and luxury furnishings including fire-proof, insulating curtains and sumptuous linens and throws. Every bed in all 7 bedrooms was sourced to match 5 star-hotel quality and every room follows a particular theme. The 2 master bedrooms, one in each floor, are complete with luxurious walk-in wardrobes. Downstairs, we find another superbly fitted, all electric kitchen to service the garden area, a state-of-the-art gym with sauna and shower room and 3 further en-suite bedrooms. Outside there are 3 terraces as well as a fully serviced chiringuito by the pool with electricity points, offering the option of installing a more substantial outdoor kitchen. The lighting and WIFI cover every nook and cranny of the property, including the garden. There are also security cameras and solar panels provide all the energy needs of this