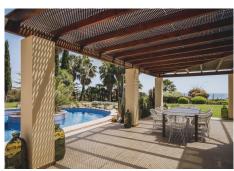

## R4745128

Estepona

REF# R4745128 2.900.000 €

| BEDS | BATHS | BUILT  | PLOT    | TERRACE |
|------|-------|--------|---------|---------|
| 7    | 7     | 557 m² | 2681 m² | 243 m²  |

Stunning 7 bed-7 bath house situated on a large plot with sea views and boasting all sorts of high-end finishes and furnishings, lovingly curated by its current owners. Located only 5 minutes' drive into Estepona and the beach, the house is built over 3 floors and enjoys great privacy due to the distance to the closest neighbours. The ground floor has been opened up, improving the flow and sense of space and includes an impressive hall and collection of living spaces reflecting different moods and a fabulous kitchen with adjacent dining area/study. The kitchen is fitted with high-end appliances, a stunning island and hobs working both on gas and electricity. Upstairs, there are 4 superb bedrooms with built-in wardrobes, en-suite bathrooms and luxury furnishings including fire-proof, insulating curtains and sumptuous linens and throws. Every bed in all 7 bedrooms was sourced to match 5 star-hotel quality and every room follows a particular theme. The 2 master bedrooms, one in each floor, are complete with luxurious walk-in wardrobes. Downstairs, we find another superbly fitted, all electric kitchen to service the garden area, a state-of-the-art gym with sauna and shower room and 3 further en-suite bedrooms. Outside there are 3 terraces as well as a fully serviced chiringuito by the pool with electricity points, offering the option of installing a more substantial outdoor kitchen. The lighting and WIFI cover every nook and cranny of the property, including the garden. There are also security cameras and solar panels provide all the energy needs of this