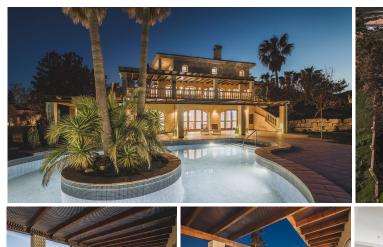

## R4745128

Estepona

REF# R4745128 2.900.000 €

| BEDS | BATHS | BUILT  | PLOT    | TERRACE |
|------|-------|--------|---------|---------|
| 7    | 7     | 557 m² | 2681 m² | 243 m²  |

Stunning 7 bed-7 bath house situated on a large plot with sea views and boasting all sorts of high-end finishes and furnishings, lovingly curated by its current owners. Located only 5 minutes' drive into Estepona and the beach, the house is built over 3 floors and enjoys great privacy due to the distance to the closest neighbours. The ground floor has been opened up, improving the flow and sense of space and includes an impressive hall and collection of living spaces reflecting different moods and a fabulous kitchen with adjacent dining area/study. The kitchen is fitted with high-end appliances, a stunning island and hobs working both on gas and electricity. Upstairs, there are 4 superb bedrooms with built-in wardrobes, en-suite bathrooms and luxury furnishings including fire-proof, insulating curtains and sumptuous linens and throws. Every bed in all 7 bedrooms was sourced to match 5 star-hotel quality and every room follows a particular theme. The 2 master bedrooms, one in each floor, are complete with luxurious walk-in wardrobes. Downstairs, we find another superbly fitted, all electric kitchen to service the garden area, a state-of-the-art gym with sauna and shower room and 3 further en-suite bedrooms. Outside there are 3 terraces as well as a fully serviced chiringuito by the pool with electricity points, offering the option of installing a more substantial outdoor kitchen. The lighting and WIFI cover every nook and cranny of the property, including the garden. There are also security cameras and solar panels provide all the energy needs of this