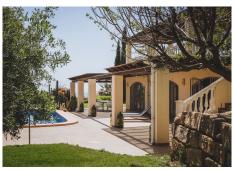

## R4745128

Estepona

REF# R4745128 2.900.000 €

| BEDS | BATHS | BUILT  | PLOT    | TERRACE |
|------|-------|--------|---------|---------|
| 7    | 7     | 557 m² | 2681 m² | 243 m²  |

Stunning 7 bed-7 bath house situated on a large plot with sea views and boasting all sorts of high-end finishes and furnishings, lovingly curated by its current owners. Located only 5 minutes' drive into Estepona and the beach, the house is built over 3 floors and enjoys great privacy due to the distance to the closest neighbours. The ground floor has been opened up, improving the flow and sense of space and includes an impressive hall and collection of living spaces reflecting different moods and a fabulous kitchen with adjacent dining area/study. The kitchen is fitted with high-end appliances, a stunning island and hobs working both on gas and electricity. Upstairs, there are 4 superb bedrooms with built-in wardrobes, en-suite bathrooms and luxury furnishings including fire-proof, insulating curtains and sumptuous linens and throws. Every bed in all 7 bedrooms was sourced to match 5 star-hotel quality and every room follows a particular theme. The 2 master bedrooms, one in each floor, are complete with luxurious walk-in wardrobes. Downstairs, we find another superbly fitted, all electric kitchen to service the garden area, a state-of-the-art gym with sauna and shower room and 3 further en-suite bedrooms. Outside there are 3 terraces as well as a fully serviced chiringuito by the pool with electricity points, offering the option of installing a more substantial outdoor kitchen. The lighting and WIFI cover every nook and cranny of the property, including the garden. There are also security cameras and solar panels provide all the energy needs of this