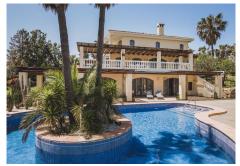

## R4745128

Estepona

REF# R4745128 2.900.000 €

| BEDS | BATHS | BUILT  | PLOT    | TERRACE |
|------|-------|--------|---------|---------|
| 7    | 7     | 557 m² | 2681 m² | 243 m²  |

Stunning 7 bed-7 bath house situated on a large plot with sea views and boasting all sorts of high-end finishes and furnishings, lovingly curated by its current owners. Located only 5 minutes' drive into Estepona and the beach, the house is built over 3 floors and enjoys great privacy due to the distance to the closest neighbours. The ground floor has been opened up, improving the flow and sense of space and includes an impressive hall and collection of living spaces reflecting different moods and a fabulous kitchen with adjacent dining area/study. The kitchen is fitted with high-end appliances, a stunning island and hobs working both on gas and electricity. Upstairs, there are 4 superb bedrooms with built-in wardrobes, en-suite bathrooms and luxury furnishings including fire-proof, insulating curtains and sumptuous linens and throws. Every bed in all 7 bedrooms was sourced to match 5 star-hotel quality and every room follows a particular theme. The 2 master bedrooms, one in each floor, are complete with luxurious walk-in wardrobes. Downstairs, we find another superbly fitted, all electric kitchen to service the garden area, a state-of-the-art gym with sauna and shower room and 3 further en-suite bedrooms. Outside there are 3 terraces as well as a fully serviced chiringuito by the pool with electricity points, offering the option of installing a more substantial outdoor kitchen. The lighting and WIFI cover every nook and cranny of the property, including the garden. There are also security cameras and solar panels provide all the energy needs of this