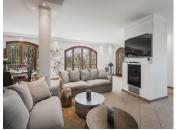

## R4745128

Estepona

REF# R4745128 2.900.000 €

| BEDS | BATHS | BUILT  | PLOT    | TERRACE |
|------|-------|--------|---------|---------|
| 7    | 7     | 557 m² | 2681 m² | 243 m²  |

Stunning 7 bed-7 bath house situated on a large plot with sea views and boasting all sorts of high-end finishes and furnishings, lovingly curated by its current owners. Located only 5 minutes' drive into Estepona and the beach, the house is built over 3 floors and enjoys great privacy due to the distance to the closest neighbours. The ground floor has been opened up, improving the flow and sense of space and includes an impressive hall and collection of living spaces reflecting different moods and a fabulous kitchen with adjacent dining area/study. The kitchen is fitted with high-end appliances, a stunning island and hobs working both on gas and electricity. Upstairs, there are 4 superb bedrooms with built-in wardrobes, en-suite bathrooms and luxury furnishings including fire-proof, insulating curtains and sumptuous linens and throws. Every bed in all 7 bedrooms was sourced to match 5 star-hotel quality and every room follows a particular theme. The 2 master bedrooms, one in each floor, are complete with luxurious walk-in wardrobes. Downstairs, we find another superbly fitted, all electric kitchen to service the garden area, a state-of-the-art gym with sauna and shower room and 3 further en-suite bedrooms. Outside there are 3 terraces as well as a fully serviced chiringuito by the pool with electricity points, offering the option of installing a more substantial outdoor kitchen. The lighting and WIFI cover every nook and cranny of the property, including the garden. There are also security cameras and solar panels provide all the energy needs of this