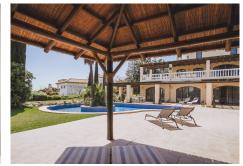

## R4745128

Estepona

REF# R4745128 2.900.000 €

| BEDS | BATHS | BUILT  | PLOT    | TERRACE |
|------|-------|--------|---------|---------|
| 7    | 7     | 557 m² | 2681 m² | 243 m²  |

Stunning 7 bed-7 bath house situated on a large plot with sea views and boasting all sorts of high-end finishes and furnishings, lovingly curated by its current owners. Located only 5 minutes' drive into Estepona and the beach, the house is built over 3 floors and enjoys great privacy due to the distance to the closest neighbours. The ground floor has been opened up, improving the flow and sense of space and includes an impressive hall and collection of living spaces reflecting different moods and a fabulous kitchen with adjacent dining area/study. The kitchen is fitted with high-end appliances, a stunning island and hobs working both on gas and electricity. Upstairs, there are 4 superb bedrooms with built-in wardrobes, en-suite bathrooms and luxury furnishings including fire-proof, insulating curtains and sumptuous linens and throws. Every bed in all 7 bedrooms was sourced to match 5 star-hotel quality and every room follows a particular theme. The 2 master bedrooms, one in each floor, are complete with luxurious walk-in wardrobes. Downstairs, we find another superbly fitted, all electric kitchen to service the garden area, a state-of-the-art gym with sauna and shower room and 3 further en-suite bedrooms. Outside there are 3 terraces as well as a fully serviced chiringuito by the pool with electricity points, offering the option of installing a more substantial outdoor kitchen. The lighting and WIFI cover every nook and cranny of the property, including the garden. There are also security cameras and solar panels provide all the energy needs of this