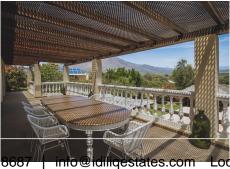

## R4745128

Estepona

REF# R4745128 2.900.000 €

| BEDS | BATHS | BUILT  | PLOT    | TERRACE |
|------|-------|--------|---------|---------|
| 7    | 7     | 557 m² | 2681 m² | 243 m²  |

Stunning 7 bed-7 bath house situated on a large plot with sea views and boasting all sorts of high-end finishes and furnishings, lovingly curated by its current owners. Located only 5 minutes' drive into Estepona and the beach, the house is built over 3 floors and enjoys great privacy due to the distance to the closest neighbours. The ground floor has been opened up, improving the flow and sense of space and includes an impressive hall and collection of living spaces reflecting different moods and a fabulous kitchen with adjacent dining area/study. The kitchen is fitted with high-end appliances, a stunning island and hobs working both on gas and electricity. Upstairs, there are 4 superb bedrooms with built-in wardrobes, en-suite bathrooms and luxury furnishings including fire-proof, insulating curtains and sumptuous linens and throws. Every bed in all 7 bedrooms was sourced to match 5 star-hotel quality and every room follows a particular theme. The 2 master bedrooms, one in each floor, are complete with luxurious walk-in wardrobes. Downstairs, we find another superbly fitted, all electric kitchen to service the garden area, a state-of-the-art gym with sauna and shower room and 3 further en-suite bedrooms. Outside there are 3 terraces as well as a fully serviced chiringuito by the pool with electricity points, offering the option of installing a more substantial outdoor kitchen. The lighting and WIFI cover every nook and cranny of the property, including the garden. There are also security cameras and solar panels provide all the energy needs of this