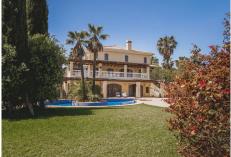

## R4745128

Estepona

REF# R4745128 2.900.000 €

| BEDS | BATHS | BUILT  | PLOT    | TERRACE |
|------|-------|--------|---------|---------|
| 7    | 7     | 557 m² | 2681 m² | 243 m²  |

Stunning 7 bed-7 bath house situated on a large plot with sea views and boasting all sorts of high-end finishes and furnishings, lovingly curated by its current owners. Located only 5 minutes' drive into Estepona and the beach, the house is built over 3 floors and enjoys great privacy due to the distance to the closest neighbours. The ground floor has been opened up, improving the flow and sense of space and includes an impressive hall and collection of living spaces reflecting different moods and a fabulous kitchen with adjacent dining area/study. The kitchen is fitted with high-end appliances, a stunning island and hobs working both on gas and electricity. Upstairs, there are 4 superb bedrooms with built-in wardrobes, en-suite bathrooms and luxury furnishings including fire-proof, insulating curtains and sumptuous linens and throws. Every bed in all 7 bedrooms was sourced to match 5 star-hotel quality and every room follows a particular theme. The 2 master bedrooms, one in each floor, are complete with luxurious walk-in wardrobes. Downstairs, we find another superbly fitted, all electric kitchen to service the garden area, a state-of-the-art gym with sauna and shower room and 3 further en-suite bedrooms. Outside there are 3 terraces as well as a fully serviced chiringuito by the pool with electricity points, offering the option of installing a more substantial outdoor kitchen. The lighting and WIFI cover every nook and cranny of the property, including the garden. There are also security cameras and solar panels provide all the energy needs of this