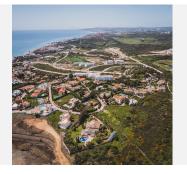

## R4745128

Estepona

REF# R4745128 2.900.000 €

| BEDS | BATHS | BUILT  | PLOT    | TERRACE |
|------|-------|--------|---------|---------|
| 7    | 7     | 557 m² | 2681 m² | 243 m²  |

Stunning 7 bed-7 bath house situated on a large plot with sea views and boasting all sorts of high-end finishes and furnishings, lovingly curated by its current owners. Located only 5 minutes' drive into Estepona and the beach, the house is built over 3 floors and enjoys great privacy due to the distance to the closest neighbours. The ground floor has been opened up, improving the flow and sense of space and includes an impressive hall and collection of living spaces reflecting different moods and a fabulous kitchen with adjacent dining area/study. The kitchen is fitted with high-end appliances, a stunning island and hobs working both on gas and electricity. Upstairs, there are 4 superb bedrooms with built-in wardrobes, en-suite bathrooms and luxury furnishings including fire-proof, insulating curtains and sumptuous linens and throws. Every bed in all 7 bedrooms was sourced to match 5 star-hotel quality and every room follows a particular theme. The 2 master bedrooms, one in each floor, are complete with luxurious walk-in wardrobes. Downstairs, we find another superbly fitted, all electric kitchen to service the garden area, a state-of-the-art gym with sauna and shower room and 3 further en-suite bedrooms. Outside there are 3 terraces as well as a fully serviced chiringuito by the pool with electricity points, offering the option of installing a more substantial outdoor kitchen. The lighting and WIFI cover every nook and cranny of the property, including the garden. There are also security cameras and solar panels provide all the energy needs of this