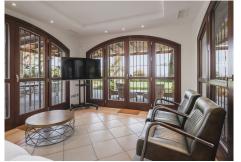

## R4745128

Estepona

REF# R4745128 2.900.000 €

| BEDS | BATHS | BUILT  | PLOT    | TERRACE |
|------|-------|--------|---------|---------|
| 7    | 7     | 557 m² | 2681 m² | 243 m²  |

Stunning 7 bed-7 bath house situated on a large plot with sea views and boasting all sorts of high-end finishes and furnishings, lovingly curated by its current owners. Located only 5 minutes' drive into Estepona and the beach, the house is built over 3 floors and enjoys great privacy due to the distance to the closest neighbours. The ground floor has been opened up, improving the flow and sense of space and includes an impressive hall and collection of living spaces reflecting different moods and a fabulous kitchen with adjacent dining area/study. The kitchen is fitted with high-end appliances, a stunning island and hobs working both on gas and electricity. Upstairs, there are 4 superb bedrooms with built-in wardrobes, en-suite bathrooms and luxury furnishings including fire-proof, insulating curtains and sumptuous linens and throws. Every bed in all 7 bedrooms was sourced to match 5 star-hotel quality and every room follows a particular theme. The 2 master bedrooms, one in each floor, are complete with luxurious walk-in wardrobes. Downstairs, we find another superbly fitted, all electric kitchen to service the garden area, a state-of-the-art gym with sauna and shower room and 3 further en-suite bedrooms. Outside there are 3 terraces as well as a fully serviced chiringuito by the pool with electricity points, offering the option of installing a more substantial outdoor kitchen. The lighting and WIFI cover every nook and cranny of the property, including the garden. There are also security cameras and solar panels provide all the energy needs of this