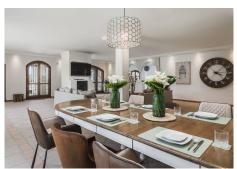

## R4745128

Estepona

REF# R4745128 2.900.000 €

| BEDS | BATHS | BUILT  | PLOT    | TERRACE |
|------|-------|--------|---------|---------|
| 7    | 7     | 557 m² | 2681 m² | 243 m²  |

Stunning 7 bed-7 bath house situated on a large plot with sea views and boasting all sorts of high-end finishes and furnishings, lovingly curated by its current owners. Located only 5 minutes' drive into Estepona and the beach, the house is built over 3 floors and enjoys great privacy due to the distance to the closest neighbours. The ground floor has been opened up, improving the flow and sense of space and includes an impressive hall and collection of living spaces reflecting different moods and a fabulous kitchen with adjacent dining area/study. The kitchen is fitted with high-end appliances, a stunning island and hobs working both on gas and electricity. Upstairs, there are 4 superb bedrooms with built-in wardrobes, en-suite bathrooms and luxury furnishings including fire-proof, insulating curtains and sumptuous linens and throws. Every bed in all 7 bedrooms was sourced to match 5 star-hotel quality and every room follows a particular theme. The 2 master bedrooms, one in each floor, are complete with luxurious walk-in wardrobes. Downstairs, we find another superbly fitted, all electric kitchen to service the garden area, a state-of-the-art gym with sauna and shower room and 3 further en-suite bedrooms. Outside there are 3 terraces as well as a fully serviced chiringuito by the pool with electricity points, offering the option of installing a more substantial outdoor kitchen. The lighting and WIFI cover every nook and cranny of the property, including the garden. There are also security cameras and solar panels provide all the energy needs of this