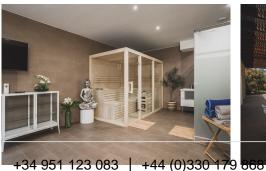

## R4745128

Estepona

REF# R4745128 2.900.000 €

| BEDS | BATHS | BUILT  | PLOT    | TERRACE |
|------|-------|--------|---------|---------|
| 7    | 7     | 557 m² | 2681 m² | 243 m²  |

Stunning 7 bed-7 bath house situated on a large plot with sea views and boasting all sorts of high-end finishes and furnishings, lovingly curated by its current owners. Located only 5 minutes' drive into Estepona and the beach, the house is built over 3 floors and enjoys great privacy due to the distance to the closest neighbours. The ground floor has been opened up, improving the flow and sense of space and includes an impressive hall and collection of living spaces reflecting different moods and a fabulous kitchen with adjacent dining area/study. The kitchen is fitted with high-end appliances, a stunning island and hobs working both on gas and electricity. Upstairs, there are 4 superb bedrooms with built-in wardrobes, en-suite bathrooms and luxury furnishings including fire-proof, insulating curtains and sumptuous linens and throws. Every bed in all 7 bedrooms was sourced to match 5 star-hotel quality and every room follows a particular theme. The 2 master bedrooms, one in each floor, are complete with luxurious walk-in wardrobes. Downstairs, we find another superbly fitted, all electric kitchen to service the garden area, a state-of-the-art gym with sauna and shower room and 3 further en-suite bedrooms. Outside there are 3 terraces as well as a fully serviced chiringuito by the pool with electricity points, offering the option of installing a more substantial outdoor kitchen. The lighting and WIFI cover every nook and cranny of the property, including the garden. There are also security cameras and solar panels provide all the energy needs of this