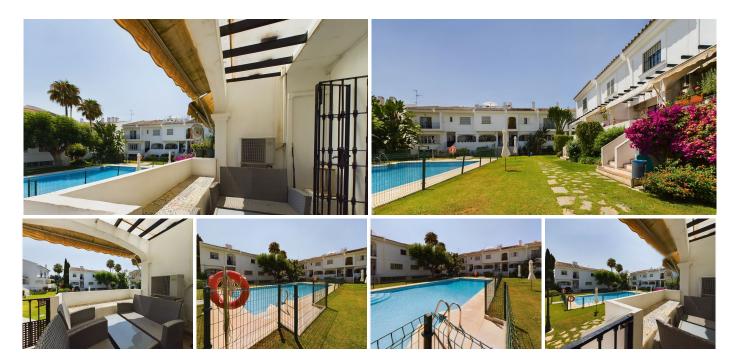

## R4352983

• Aloha

REF# R4352983 499.000 €

| BEDS | BATHS | BUILT  | TERRACE           |
|------|-------|--------|-------------------|
| 4    | 3     | 146 m² | 20 m <sup>2</sup> |

SECURE YOUR LUCRATIVE INVESTMENT OPPORTUNITY TODAY! Opportunity!We are excited to introduce to you a brand new listing that you wouldn't want to miss. This stunning 4-bedroom, 3-bathroom townhouse is located just a short distance away from Aloha Golf Clubhouse, which makes it an ideal location for golf lovers. Additionally, it is conveniently located within walking distance to the famous Puerto Banus. The townhouse comes with a large communal garden and pool, perfect for relaxing and enjoying the beautiful Spanish weather. You will also have your own attached parking space for your convenience. The living and dining room area is spacious and leads to a lovely terrace, ideal for enjoying a cup of coffee in the morning or a glass of wine in the evening. This property is perfect for investment, as you can create something truly special in this ideal location. Don't wait, come and see this beautiful townhouse today and make it your own! Super low community fees which even include the water and also low local taxes which includes rubbish collection. We have keys so easy viewing.