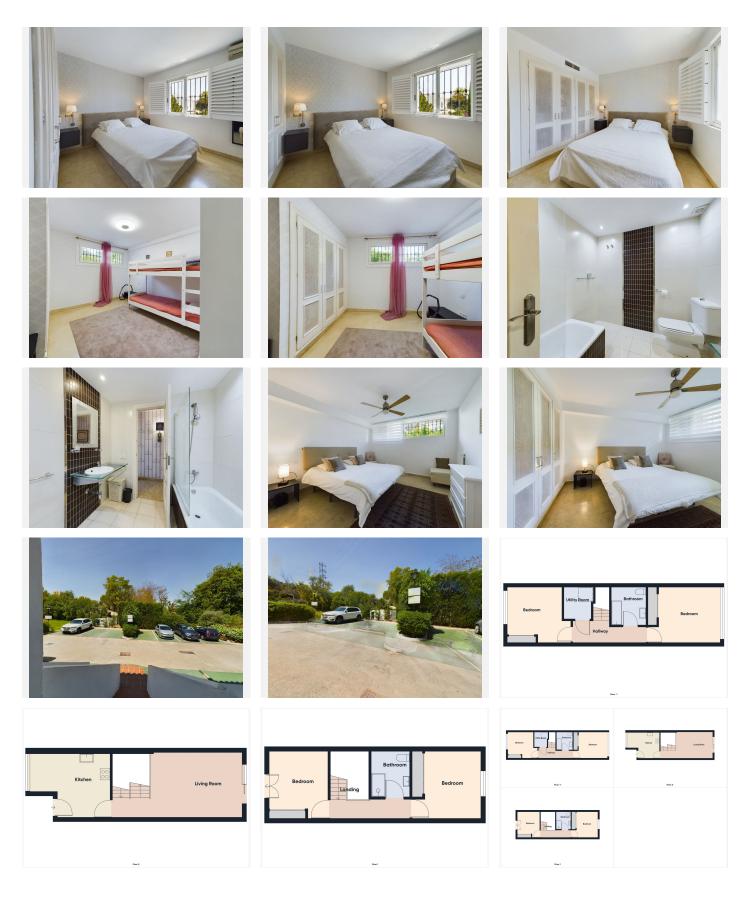

## R4352983

• Aloha

REF# R4352983 499.000 €

| BEDS | BATHS | BUILT  | TERRACE           |
|------|-------|--------|-------------------|
| 4    | 3     | 146 m² | 20 m <sup>2</sup> |

SECURE YOUR LUCRATIVE INVESTMENT OPPORTUNITY TODAY! Opportunity!We are excited to introduce to you a brand new listing that you wouldn't want to miss. This stunning 4-bedroom, 3-bathroom townhouse is located just a short distance away from Aloha Golf Clubhouse, which makes it an ideal location for golf lovers. Additionally, it is conveniently located within walking distance to the famous Puerto Banus. The townhouse comes with a large communal garden and pool, perfect for relaxing and enjoying the beautiful Spanish weather. You will also have your own attached parking space for your convenience. The living and dining room area is spacious and leads to a lovely terrace, ideal for enjoying a cup of coffee in the morning or a glass of wine in the evening. This property is perfect for investment, as you can create something truly special in this ideal location. Don't wait, come and see this beautiful townhouse today and make it your own! Super low community fees which even include the water and also low local taxes which includes rubbish collection. We have keys so easy viewing.