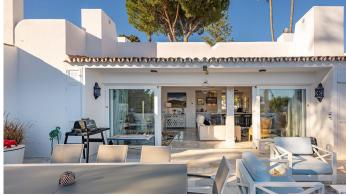

## R4929157

Nueva Andalucía

REF# R4929157 1.595.000 €

| BEDS | BATHS | BUILT  | TERRACE |
|------|-------|--------|---------|
| 3    | 2.5   | 210 m² | 50 m²   |

This stunning corner townhouse is located in the exclusive Azahara II development in Nueva Andalucía, Marbella, Málaga. With a privileged location, this property offers proximity to amenities, transport, golf courses, shops, the city centre and schools. In addition, it enjoys spectacular views of the sea, the mountains and the gardens. The recently renovated property has a functional and bright layout. On the ground floor there are three bedrooms, all with direct access to a terrace that connects to the community gardens. One of the bedrooms has an en-suite bathroom, while the others share an additional bathroom. On the entrance floor, there is a spacious living room with an open kitchen and a separate laundry room. From this floor, there is access to a large south-facing terrace, ideal for enjoying the Mediterranean climate and the stunning sea and mountain views. There is also a toilet available for added convenience. The property, with a constructed area of ??210m2 and 50m2 of terrace, has been designed to maximise natural light and connection with the outdoor spaces. The development offers amenities such as a communal swimming pool and gardens, as well as a communal carport for parking. This semi-detached house is in excellent condition, ready to move into, and is perfect both as a main residence or to enjoy a second home in one of the most sought-after areas of the Costa del Sol.