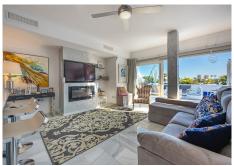

## R4929157

Nueva Andalucía

REF# R4929157 1.595.000 €

| BEDS | BATHS | BUILT  | TERRACE |
|------|-------|--------|---------|
| 3    | 2.5   | 210 m² | 50 m²   |

This stunning corner townhouse is located in the exclusive Azahara II development in Nueva Andalucía, Marbella, Málaga. With a privileged location, this property offers proximity to amenities, transport, golf courses, shops, the city centre and schools. In addition, it enjoys spectacular views of the sea, the mountains and the gardens. The recently renovated property has a functional and bright layout. On the ground floor there are three bedrooms, all with direct access to a terrace that connects to the community gardens. One of the bedrooms has an en-suite bathroom, while the others share an additional bathroom. On the entrance floor, there is a spacious living room with an open kitchen and a separate laundry room. From this floor, there is access to a large south-facing terrace, ideal for enjoying the Mediterranean climate and the stunning sea and mountain views. There is also a toilet available for added convenience. The property, with a constructed area of ??210m2 and 50m2 of terrace, has been designed to maximise natural light and connection with the outdoor spaces. The development offers amenities such as a communal swimming pool and gardens, as well as a communal carport for parking. This semi-detached house is in excellent condition, ready to move into, and is perfect both as a main residence or to enjoy a second home in one of the most sought-after areas of the Costa del Sol.