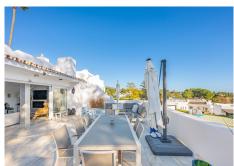

## R4929157

Nueva Andalucía

REF# R4929157 1.595.000 €

| BEDS | BATHS | BUILT  | TERRACE |
|------|-------|--------|---------|
| 3    | 2.5   | 210 m² | 50 m²   |

This stunning corner townhouse is located in the exclusive Azahara II development in Nueva Andalucía, Marbella, Málaga. With a privileged location, this property offers proximity to amenities, transport, golf courses, shops, the city centre and schools. In addition, it enjoys spectacular views of the sea, the mountains and the gardens. The recently renovated property has a functional and bright layout. On the ground floor there are three bedrooms, all with direct access to a terrace that connects to the community gardens. One of the bedrooms has an en-suite bathroom, while the others share an additional bathroom. On the entrance floor, there is a spacious living room with an open kitchen and a separate laundry room. From this floor, there is access to a large south-facing terrace, ideal for enjoying the Mediterranean climate and the stunning sea and mountain views. There is also a toilet available for added convenience. The property, with a constructed area of ??210m2 and 50m2 of terrace, has been designed to maximise natural light and connection with the outdoor spaces. The development offers amenities such as a communal swimming pool and gardens, as well as a communal carport for parking. This semi-detached house is in excellent condition, ready to move into, and is perfect both as a main residence or to enjoy a second home in one of the most sought-after areas of the Costa del Sol.