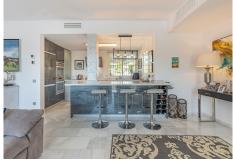

## R4929157

Nueva Andalucía

REF# R4929157 1.595.000 €

| BEDS | BATHS | BUILT  | TERRACE |
|------|-------|--------|---------|
| 3    | 2.5   | 210 m² | 50 m²   |

This stunning corner townhouse is located in the exclusive Azahara II development in Nueva Andalucía, Marbella, Málaga. With a privileged location, this property offers proximity to amenities, transport, golf courses, shops, the city centre and schools. In addition, it enjoys spectacular views of the sea, the mountains and the gardens. The recently renovated property has a functional and bright layout. On the ground floor there are three bedrooms, all with direct access to a terrace that connects to the community gardens. One of the bedrooms has an en-suite bathroom, while the others share an additional bathroom. On the entrance floor, there is a spacious living room with an open kitchen and a separate laundry room. From this floor, there is access to a large south-facing terrace, ideal for enjoying the Mediterranean climate and the stunning sea and mountain views. There is also a toilet available for added convenience. The property, with a constructed area of ??210m2 and 50m2 of terrace, has been designed to maximise natural light and connection with the outdoor spaces. The development offers amenities such as a communal swimming pool and gardens, as well as a communal carport for parking. This semi-detached house is in excellent condition, ready to move into, and is perfect both as a main residence or to enjoy a second home in one of the most sought-after areas of the Costa del Sol.