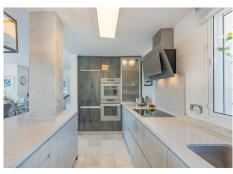

## R4929157

Nueva Andalucía

REF# R4929157 1.595.000 €

| BEDS | BATHS | BUILT  | TERRACE |
|------|-------|--------|---------|
| 3    | 2.5   | 210 m² | 50 m²   |

This stunning corner townhouse is located in the exclusive Azahara II development in Nueva Andalucía, Marbella, Málaga. With a privileged location, this property offers proximity to amenities, transport, golf courses, shops, the city centre and schools. In addition, it enjoys spectacular views of the sea, the mountains and the gardens. The recently renovated property has a functional and bright layout. On the ground floor there are three bedrooms, all with direct access to a terrace that connects to the community gardens. One of the bedrooms has an en-suite bathroom, while the others share an additional bathroom. On the entrance floor, there is a spacious living room with an open kitchen and a separate laundry room. From this floor, there is access to a large south-facing terrace, ideal for enjoying the Mediterranean climate and the stunning sea and mountain views. There is also a toilet available for added convenience. The property, with a constructed area of ??210m2 and 50m2 of terrace, has been designed to maximise natural light and connection with the outdoor spaces. The development offers amenities such as a communal swimming pool and gardens, as well as a communal carport for parking. This semi-detached house is in excellent condition, ready to move into, and is perfect both as a main residence or to enjoy a second home in one of the most sought-after areas of the Costa del Sol.