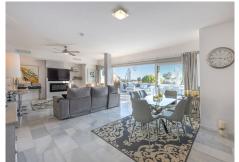

## R4929157

Nueva Andalucía

REF# R4929157 1.595.000 €

| BEDS | BATHS | BUILT  | TERRACE |
|------|-------|--------|---------|
| 3    | 2.5   | 210 m² | 50 m²   |

This stunning corner townhouse is located in the exclusive Azahara II development in Nueva Andalucía, Marbella, Málaga. With a privileged location, this property offers proximity to amenities, transport, golf courses, shops, the city centre and schools. In addition, it enjoys spectacular views of the sea, the mountains and the gardens. The recently renovated property has a functional and bright layout. On the ground floor there are three bedrooms, all with direct access to a terrace that connects to the community gardens. One of the bedrooms has an en-suite bathroom, while the others share an additional bathroom. On the entrance floor, there is a spacious living room with an open kitchen and a separate laundry room. From this floor, there is access to a large south-facing terrace, ideal for enjoying the Mediterranean climate and the stunning sea and mountain views. There is also a toilet available for added convenience. The property, with a constructed area of ??210m2 and 50m2 of terrace, has been designed to maximise natural light and connection with the outdoor spaces. The development offers amenities such as a communal swimming pool and gardens, as well as a communal carport for parking. This semi-detached house is in excellent condition, ready to move into, and is perfect both as a main residence or to enjoy a second home in one of the most sought-after areas of the Costa del Sol.