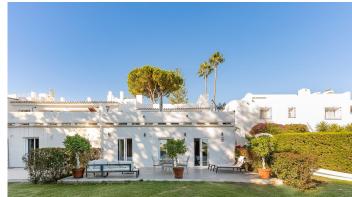

## R4929157

Nueva Andalucía

REF# R4929157 1.595.000 €

| BEDS | BATHS | BUILT  | TERRACE |
|------|-------|--------|---------|
| 3    | 2.5   | 210 m² | 50 m²   |

This stunning corner townhouse is located in the exclusive Azahara II development in Nueva Andalucía, Marbella, Málaga. With a privileged location, this property offers proximity to amenities, transport, golf courses, shops, the city centre and schools. In addition, it enjoys spectacular views of the sea, the mountains and the gardens. The recently renovated property has a functional and bright layout. On the ground floor there are three bedrooms, all with direct access to a terrace that connects to the community gardens. One of the bedrooms has an en-suite bathroom, while the others share an additional bathroom. On the entrance floor, there is a spacious living room with an open kitchen and a separate laundry room. From this floor, there is access to a large south-facing terrace, ideal for enjoying the Mediterranean climate and the stunning sea and mountain views. There is also a toilet available for added convenience. The property, with a constructed area of ??210m2 and 50m2 of terrace, has been designed to maximise natural light and connection with the outdoor spaces. The development offers amenities such as a communal swimming pool and gardens, as well as a communal carport for parking. This semi-detached house is in excellent condition, ready to move into, and is perfect both as a main residence or to enjoy a second home in one of the most sought-after areas of the Costa del Sol.