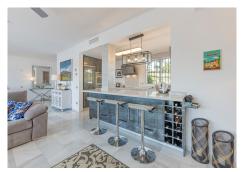

## R4929157

Nueva Andalucía

REF# R4929157 1.595.000 €

| BEDS | BATHS | BUILT  | TERRACE |
|------|-------|--------|---------|
| 3    | 2.5   | 210 m² | 50 m²   |

This stunning corner townhouse is located in the exclusive Azahara II development in Nueva Andalucía, Marbella, Málaga. With a privileged location, this property offers proximity to amenities, transport, golf courses, shops, the city centre and schools. In addition, it enjoys spectacular views of the sea, the mountains and the gardens. The recently renovated property has a functional and bright layout. On the ground floor there are three bedrooms, all with direct access to a terrace that connects to the community gardens. One of the bedrooms has an en-suite bathroom, while the others share an additional bathroom. On the entrance floor, there is a spacious living room with an open kitchen and a separate laundry room. From this floor, there is access to a large south-facing terrace, ideal for enjoying the Mediterranean climate and the stunning sea and mountain views. There is also a toilet available for added convenience. The property, with a constructed area of ??210m2 and 50m2 of terrace, has been designed to maximise natural light and connection with the outdoor spaces. The development offers amenities such as a communal swimming pool and gardens, as well as a communal carport for parking. This semi-detached house is in excellent condition, ready to move into, and is perfect both as a main residence or to enjoy a second home in one of the most sought-after areas of the Costa del Sol.