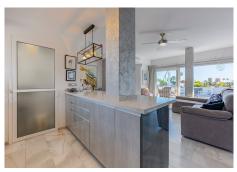

## R4929157

Nueva Andalucía

REF# R4929157 1.595.000 €

| BEDS | BATHS | BUILT  | TERRACE |
|------|-------|--------|---------|
| 3    | 2.5   | 210 m² | 50 m²   |

This stunning corner townhouse is located in the exclusive Azahara II development in Nueva Andalucía, Marbella, Málaga. With a privileged location, this property offers proximity to amenities, transport, golf courses, shops, the city centre and schools. In addition, it enjoys spectacular views of the sea, the mountains and the gardens. The recently renovated property has a functional and bright layout. On the ground floor there are three bedrooms, all with direct access to a terrace that connects to the community gardens. One of the bedrooms has an en-suite bathroom, while the others share an additional bathroom. On the entrance floor, there is a spacious living room with an open kitchen and a separate laundry room. From this floor, there is access to a large south-facing terrace, ideal for enjoying the Mediterranean climate and the stunning sea and mountain views. There is also a toilet available for added convenience. The property, with a constructed area of ??210m2 and 50m2 of terrace, has been designed to maximise natural light and connection with the outdoor spaces. The development offers amenities such as a communal swimming pool and gardens, as well as a communal carport for parking. This semi-detached house is in excellent condition, ready to move into, and is perfect both as a main residence or to enjoy a second home in one of the most sought-after areas of the Costa del Sol.