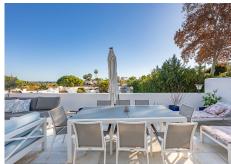

## R4929157

Nueva Andalucía

REF# R4929157 1.595.000 €

| BEDS | BATHS | BUILT  | TERRACE |
|------|-------|--------|---------|
| 3    | 2.5   | 210 m² | 50 m²   |

This stunning corner townhouse is located in the exclusive Azahara II development in Nueva Andalucía, Marbella, Málaga. With a privileged location, this property offers proximity to amenities, transport, golf courses, shops, the city centre and schools. In addition, it enjoys spectacular views of the sea, the mountains and the gardens. The recently renovated property has a functional and bright layout. On the ground floor there are three bedrooms, all with direct access to a terrace that connects to the community gardens. One of the bedrooms has an en-suite bathroom, while the others share an additional bathroom. On the entrance floor, there is a spacious living room with an open kitchen and a separate laundry room. From this floor, there is access to a large south-facing terrace, ideal for enjoying the Mediterranean climate and the stunning sea and mountain views. There is also a toilet available for added convenience. The property, with a constructed area of ??210m2 and 50m2 of terrace, has been designed to maximise natural light and connection with the outdoor spaces. The development offers amenities such as a communal swimming pool and gardens, as well as a communal carport for parking. This semi-detached house is in excellent condition, ready to move into, and is perfect both as a main residence or to enjoy a second home in one of the most sought-after areas of the Costa del Sol.