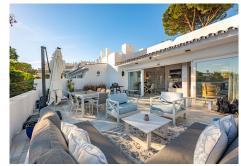

## R4929157

Nueva Andalucía

REF# R4929157 1.595.000 €

| BEDS | BATHS | BUILT  | TERRACE |
|------|-------|--------|---------|
| 3    | 2.5   | 210 m² | 50 m²   |

This stunning corner townhouse is located in the exclusive Azahara II development in Nueva Andalucía, Marbella, Málaga. With a privileged location, this property offers proximity to amenities, transport, golf courses, shops, the city centre and schools. In addition, it enjoys spectacular views of the sea, the mountains and the gardens. The recently renovated property has a functional and bright layout. On the ground floor there are three bedrooms, all with direct access to a terrace that connects to the community gardens. One of the bedrooms has an en-suite bathroom, while the others share an additional bathroom. On the entrance floor, there is a spacious living room with an open kitchen and a separate laundry room. From this floor, there is access to a large south-facing terrace, ideal for enjoying the Mediterranean climate and the stunning sea and mountain views. There is also a toilet available for added convenience. The property, with a constructed area of ??210m2 and 50m2 of terrace, has been designed to maximise natural light and connection with the outdoor spaces. The development offers amenities such as a communal swimming pool and gardens, as well as a communal carport for parking. This semi-detached house is in excellent condition, ready to move into, and is perfect both as a main residence or to enjoy a second home in one of the most sought-after areas of the Costa del Sol.