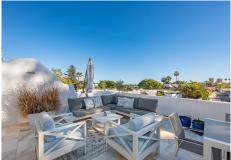

## R4929157

Nueva Andalucía

REF# R4929157 1.595.000 €

| BEDS | BATHS | BUILT  | TERRACE |
|------|-------|--------|---------|
| 3    | 2.5   | 210 m² | 50 m²   |

This stunning corner townhouse is located in the exclusive Azahara II development in Nueva Andalucía, Marbella, Málaga. With a privileged location, this property offers proximity to amenities, transport, golf courses, shops, the city centre and schools. In addition, it enjoys spectacular views of the sea, the mountains and the gardens. The recently renovated property has a functional and bright layout. On the ground floor there are three bedrooms, all with direct access to a terrace that connects to the community gardens. One of the bedrooms has an en-suite bathroom, while the others share an additional bathroom. On the entrance floor, there is a spacious living room with an open kitchen and a separate laundry room. From this floor, there is access to a large south-facing terrace, ideal for enjoying the Mediterranean climate and the stunning sea and mountain views. There is also a toilet available for added convenience. The property, with a constructed area of ??210m2 and 50m2 of terrace, has been designed to maximise natural light and connection with the outdoor spaces. The development offers amenities such as a communal swimming pool and gardens, as well as a communal carport for parking. This semi-detached house is in excellent condition, ready to move into, and is perfect both as a main residence or to enjoy a second home in one of the most sought-after areas of the Costa del Sol.