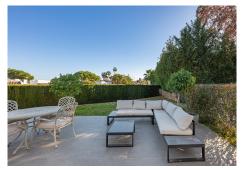

## R4929157

Nueva Andalucía

REF# R4929157 1.595.000 €

| BEDS | BATHS | BUILT  | TERRACE |
|------|-------|--------|---------|
| 3    | 2.5   | 210 m² | 50 m²   |

This stunning corner townhouse is located in the exclusive Azahara II development in Nueva Andalucía, Marbella, Málaga. With a privileged location, this property offers proximity to amenities, transport, golf courses, shops, the city centre and schools. In addition, it enjoys spectacular views of the sea, the mountains and the gardens. The recently renovated property has a functional and bright layout. On the ground floor there are three bedrooms, all with direct access to a terrace that connects to the community gardens. One of the bedrooms has an en-suite bathroom, while the others share an additional bathroom. On the entrance floor, there is a spacious living room with an open kitchen and a separate laundry room. From this floor, there is access to a large south-facing terrace, ideal for enjoying the Mediterranean climate and the stunning sea and mountain views. There is also a toilet available for added convenience. The property, with a constructed area of ??210m2 and 50m2 of terrace, has been designed to maximise natural light and connection with the outdoor spaces. The development offers amenities such as a communal swimming pool and gardens, as well as a communal carport for parking. This semi-detached house is in excellent condition, ready to move into, and is perfect both as a main residence or to enjoy a second home in one of the most sought-after areas of the Costa del Sol.