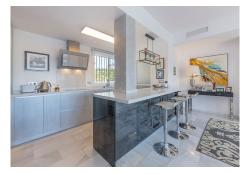

## R4929157

Nueva Andalucía

REF# R4929157 1.595.000 €

| BEDS | BATHS | BUILT  | TERRACE |
|------|-------|--------|---------|
| 3    | 2.5   | 210 m² | 50 m²   |

This stunning corner townhouse is located in the exclusive Azahara II development in Nueva Andalucía, Marbella, Málaga. With a privileged location, this property offers proximity to amenities, transport, golf courses, shops, the city centre and schools. In addition, it enjoys spectacular views of the sea, the mountains and the gardens. The recently renovated property has a functional and bright layout. On the ground floor there are three bedrooms, all with direct access to a terrace that connects to the community gardens. One of the bedrooms has an en-suite bathroom, while the others share an additional bathroom. On the entrance floor, there is a spacious living room with an open kitchen and a separate laundry room. From this floor, there is access to a large south-facing terrace, ideal for enjoying the Mediterranean climate and the stunning sea and mountain views. There is also a toilet available for added convenience. The property, with a constructed area of ??210m2 and 50m2 of terrace, has been designed to maximise natural light and connection with the outdoor spaces. The development offers amenities such as a communal swimming pool and gardens, as well as a communal carport for parking. This semi-detached house is in excellent condition, ready to move into, and is perfect both as a main residence or to enjoy a second home in one of the most sought-after areas of the Costa del Sol.