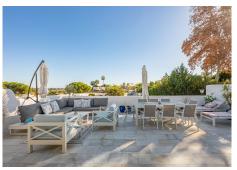

## R4929157

Nueva Andalucía

REF# R4929157 1.595.000 €

| BEDS | BATHS | BUILT  | TERRACE |
|------|-------|--------|---------|
| 3    | 2.5   | 210 m² | 50 m²   |

This stunning corner townhouse is located in the exclusive Azahara II development in Nueva Andalucía, Marbella, Málaga. With a privileged location, this property offers proximity to amenities, transport, golf courses, shops, the city centre and schools. In addition, it enjoys spectacular views of the sea, the mountains and the gardens. The recently renovated property has a functional and bright layout. On the ground floor there are three bedrooms, all with direct access to a terrace that connects to the community gardens. One of the bedrooms has an en-suite bathroom, while the others share an additional bathroom. On the entrance floor, there is a spacious living room with an open kitchen and a separate laundry room. From this floor, there is access to a large south-facing terrace, ideal for enjoying the Mediterranean climate and the stunning sea and mountain views. There is also a toilet available for added convenience. The property, with a constructed area of ??210m2 and 50m2 of terrace, has been designed to maximise natural light and connection with the outdoor spaces. The development offers amenities such as a communal swimming pool and gardens, as well as a communal carport for parking. This semi-detached house is in excellent condition, ready to move into, and is perfect both as a main residence or to enjoy a second home in one of the most sought-after areas of the Costa del Sol.