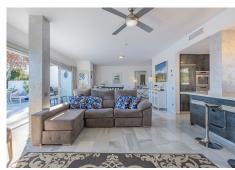

## R4929157

Nueva Andalucía

REF# R4929157 1.595.000 €

| BEDS | BATHS | BUILT  | TERRACE |
|------|-------|--------|---------|
| 3    | 2.5   | 210 m² | 50 m²   |

This stunning corner townhouse is located in the exclusive Azahara II development in Nueva Andalucía, Marbella, Málaga. With a privileged location, this property offers proximity to amenities, transport, golf courses, shops, the city centre and schools. In addition, it enjoys spectacular views of the sea, the mountains and the gardens. The recently renovated property has a functional and bright layout. On the ground floor there are three bedrooms, all with direct access to a terrace that connects to the community gardens. One of the bedrooms has an en-suite bathroom, while the others share an additional bathroom. On the entrance floor, there is a spacious living room with an open kitchen and a separate laundry room. From this floor, there is access to a large south-facing terrace, ideal for enjoying the Mediterranean climate and the stunning sea and mountain views. There is also a toilet available for added convenience. The property, with a constructed area of ??210m2 and 50m2 of terrace, has been designed to maximise natural light and connection with the outdoor spaces. The development offers amenities such as a communal swimming pool and gardens, as well as a communal carport for parking. This semi-detached house is in excellent condition, ready to move into, and is perfect both as a main residence or to enjoy a second home in one of the most sought-after areas of the Costa del Sol.