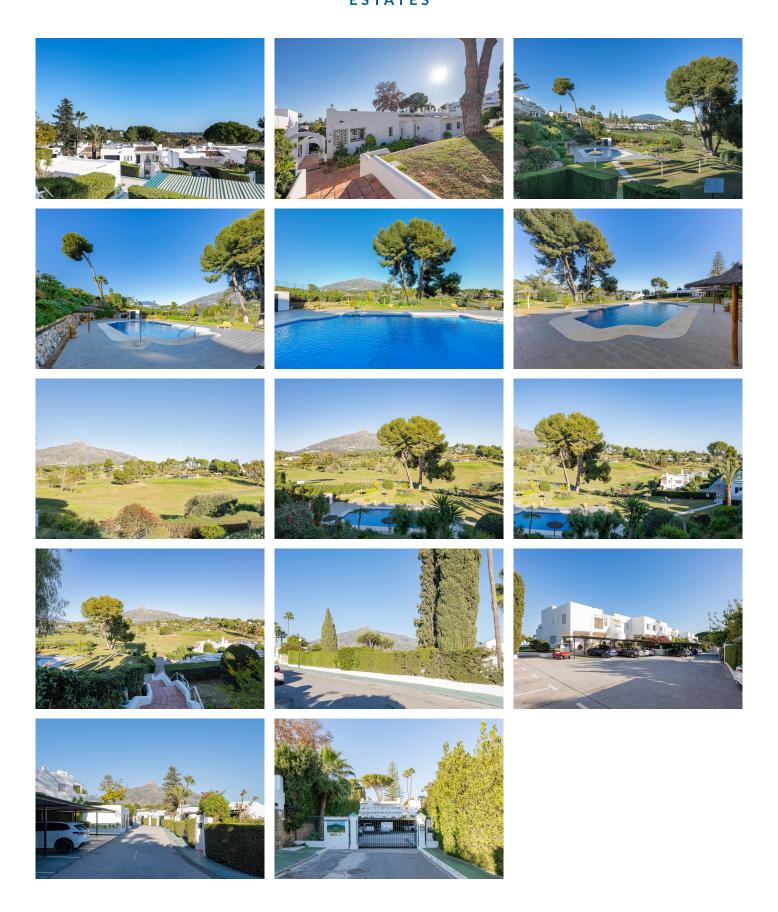

## R4929157

Nueva Andalucía

REF# R4929157 1.595.000 €

| BEDS | BATHS | BUILT  | TERRACE |
|------|-------|--------|---------|
| 3    | 2.5   | 210 m² | 50 m²   |

This stunning corner townhouse is located in the exclusive Azahara II development in Nueva Andalucía, Marbella, Málaga. With a privileged location, this property offers proximity to amenities, transport, golf courses, shops, the city centre and schools. In addition, it enjoys spectacular views of the sea, the mountains and the gardens. The recently renovated property has a functional and bright layout. On the ground floor there are three bedrooms, all with direct access to a terrace that connects to the community gardens. One of the bedrooms has an en-suite bathroom, while the others share an additional bathroom. On the entrance floor, there is a spacious living room with an open kitchen and a separate laundry room. From this floor, there is access to a large south-facing terrace, ideal for enjoying the Mediterranean climate and the stunning sea and mountain views. There is also a toilet available for added convenience. The property, with a constructed area of ??210m2 and 50m2 of terrace, has been designed to maximise natural light and connection with the outdoor spaces. The development offers amenities such as a communal swimming pool and gardens, as well as a communal carport for parking. This semi-detached house is in excellent condition, ready to move into, and is perfect both as a main residence or to enjoy a second home in one of the most sought-after areas of the Costa del Sol.