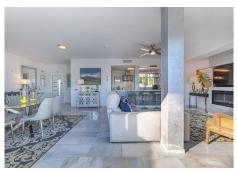

## R4929157

Nueva Andalucía

REF# R4929157 1.595.000 €

| BEDS | BATHS | BUILT  | TERRACE |
|------|-------|--------|---------|
| 3    | 2.5   | 210 m² | 50 m²   |

This stunning corner townhouse is located in the exclusive Azahara II development in Nueva Andalucía, Marbella, Málaga. With a privileged location, this property offers proximity to amenities, transport, golf courses, shops, the city centre and schools. In addition, it enjoys spectacular views of the sea, the mountains and the gardens. The recently renovated property has a functional and bright layout. On the ground floor there are three bedrooms, all with direct access to a terrace that connects to the community gardens. One of the bedrooms has an en-suite bathroom, while the others share an additional bathroom. On the entrance floor, there is a spacious living room with an open kitchen and a separate laundry room. From this floor, there is access to a large south-facing terrace, ideal for enjoying the Mediterranean climate and the stunning sea and mountain views. There is also a toilet available for added convenience. The property, with a constructed area of ??210m2 and 50m2 of terrace, has been designed to maximise natural light and connection with the outdoor spaces. The development offers amenities such as a communal swimming pool and gardens, as well as a communal carport for parking. This semi-detached house is in excellent condition, ready to move into, and is perfect both as a main residence or to enjoy a second home in one of the most sought-after areas of the Costa del Sol.