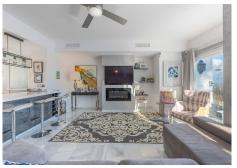

## R4929157

Nueva Andalucía

REF# R4929157 1.595.000 €

| BEDS | BATHS | BUILT  | TERRACE |
|------|-------|--------|---------|
| 3    | 2.5   | 210 m² | 50 m²   |

This stunning corner townhouse is located in the exclusive Azahara II development in Nueva Andalucía, Marbella, Málaga. With a privileged location, this property offers proximity to amenities, transport, golf courses, shops, the city centre and schools. In addition, it enjoys spectacular views of the sea, the mountains and the gardens. The recently renovated property has a functional and bright layout. On the ground floor there are three bedrooms, all with direct access to a terrace that connects to the community gardens. One of the bedrooms has an en-suite bathroom, while the others share an additional bathroom. On the entrance floor, there is a spacious living room with an open kitchen and a separate laundry room. From this floor, there is access to a large south-facing terrace, ideal for enjoying the Mediterranean climate and the stunning sea and mountain views. There is also a toilet available for added convenience. The property, with a constructed area of ??210m2 and 50m2 of terrace, has been designed to maximise natural light and connection with the outdoor spaces. The development offers amenities such as a communal swimming pool and gardens, as well as a communal carport for parking. This semi-detached house is in excellent condition, ready to move into, and is perfect both as a main residence or to enjoy a second home in one of the most sought-after areas of the Costa del Sol.