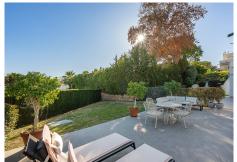

## R4929157

Nueva Andalucía

REF# R4929157 1.595.000 €

| BEDS | BATHS | BUILT  | TERRACE |
|------|-------|--------|---------|
| 3    | 2.5   | 210 m² | 50 m²   |

This stunning corner townhouse is located in the exclusive Azahara II development in Nueva Andalucía, Marbella, Málaga. With a privileged location, this property offers proximity to amenities, transport, golf courses, shops, the city centre and schools. In addition, it enjoys spectacular views of the sea, the mountains and the gardens. The recently renovated property has a functional and bright layout. On the ground floor there are three bedrooms, all with direct access to a terrace that connects to the community gardens. One of the bedrooms has an en-suite bathroom, while the others share an additional bathroom. On the entrance floor, there is a spacious living room with an open kitchen and a separate laundry room. From this floor, there is access to a large south-facing terrace, ideal for enjoying the Mediterranean climate and the stunning sea and mountain views. There is also a toilet available for added convenience. The property, with a constructed area of ??210m2 and 50m2 of terrace, has been designed to maximise natural light and connection with the outdoor spaces. The development offers amenities such as a communal swimming pool and gardens, as well as a communal carport for parking. This semi-detached house is in excellent condition, ready to move into, and is perfect both as a main residence or to enjoy a second home in one of the most sought-after areas of the Costa del Sol.