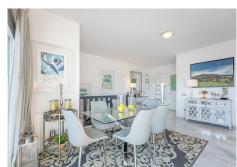

## R4929157

Nueva Andalucía

REF# R4929157 1.595.000 €

| BEDS | BATHS | BUILT  | TERRACE |
|------|-------|--------|---------|
| 3    | 2.5   | 210 m² | 50 m²   |

This stunning corner townhouse is located in the exclusive Azahara II development in Nueva Andalucía, Marbella, Málaga. With a privileged location, this property offers proximity to amenities, transport, golf courses, shops, the city centre and schools. In addition, it enjoys spectacular views of the sea, the mountains and the gardens. The recently renovated property has a functional and bright layout. On the ground floor there are three bedrooms, all with direct access to a terrace that connects to the community gardens. One of the bedrooms has an en-suite bathroom, while the others share an additional bathroom. On the entrance floor, there is a spacious living room with an open kitchen and a separate laundry room. From this floor, there is access to a large south-facing terrace, ideal for enjoying the Mediterranean climate and the stunning sea and mountain views. There is also a toilet available for added convenience. The property, with a constructed area of ??210m2 and 50m2 of terrace, has been designed to maximise natural light and connection with the outdoor spaces. The development offers amenities such as a communal swimming pool and gardens, as well as a communal carport for parking. This semi-detached house is in excellent condition, ready to move into, and is perfect both as a main residence or to enjoy a second home in one of the most sought-after areas of the Costa del Sol.