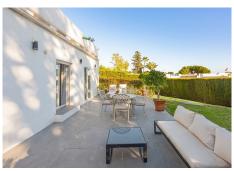

## R4929157

Nueva Andalucía

REF# R4929157 1.595.000 €

| BEDS | BATHS | BUILT  | TERRACE |
|------|-------|--------|---------|
| 3    | 2.5   | 210 m² | 50 m²   |

This stunning corner townhouse is located in the exclusive Azahara II development in Nueva Andalucía, Marbella, Málaga. With a privileged location, this property offers proximity to amenities, transport, golf courses, shops, the city centre and schools. In addition, it enjoys spectacular views of the sea, the mountains and the gardens. The recently renovated property has a functional and bright layout. On the ground floor there are three bedrooms, all with direct access to a terrace that connects to the community gardens. One of the bedrooms has an en-suite bathroom, while the others share an additional bathroom. On the entrance floor, there is a spacious living room with an open kitchen and a separate laundry room. From this floor, there is access to a large south-facing terrace, ideal for enjoying the Mediterranean climate and the stunning sea and mountain views. There is also a toilet available for added convenience. The property, with a constructed area of ??210m2 and 50m2 of terrace, has been designed to maximise natural light and connection with the outdoor spaces. The development offers amenities such as a communal swimming pool and gardens, as well as a communal carport for parking. This semi-detached house is in excellent condition, ready to move into, and is perfect both as a main residence or to enjoy a second home in one of the most sought-after areas of the Costa del Sol.