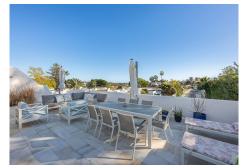

## R4929157

Nueva Andalucía

REF# R4929157 1.595.000 €

| BEDS | BATHS | BUILT  | TERRACE |
|------|-------|--------|---------|
| 3    | 2.5   | 210 m² | 50 m²   |

This stunning corner townhouse is located in the exclusive Azahara II development in Nueva Andalucía, Marbella, Málaga. With a privileged location, this property offers proximity to amenities, transport, golf courses, shops, the city centre and schools. In addition, it enjoys spectacular views of the sea, the mountains and the gardens. The recently renovated property has a functional and bright layout. On the ground floor there are three bedrooms, all with direct access to a terrace that connects to the community gardens. One of the bedrooms has an en-suite bathroom, while the others share an additional bathroom. On the entrance floor, there is a spacious living room with an open kitchen and a separate laundry room. From this floor, there is access to a large south-facing terrace, ideal for enjoying the Mediterranean climate and the stunning sea and mountain views. There is also a toilet available for added convenience. The property, with a constructed area of ??210m2 and 50m2 of terrace, has been designed to maximise natural light and connection with the outdoor spaces. The development offers amenities such as a communal swimming pool and gardens, as well as a communal carport for parking. This semi-detached house is in excellent condition, ready to move into, and is perfect both as a main residence or to enjoy a second home in one of the most sought-after areas of the Costa del Sol.