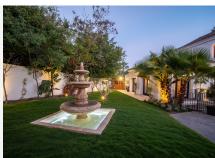

Outdoors there are beautiful tropical gardens inspired in a jungle design, the unique lagoon swimming pool that looks like a pebble stone beach and includes a built-in jacuzzi for 15 people & a cascade cave with a bench beneath that allows having cocktails while being in the pool.