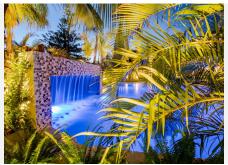

Outdoors there are beautiful tropical gardens inspired in a jungle design, the unique lagoon swimming pool that looks like a pebble stone beach and includes a built-in jacuzzi for 15 people & a cascade cave with a bench beneath that allows having cocktails while being in the pool.