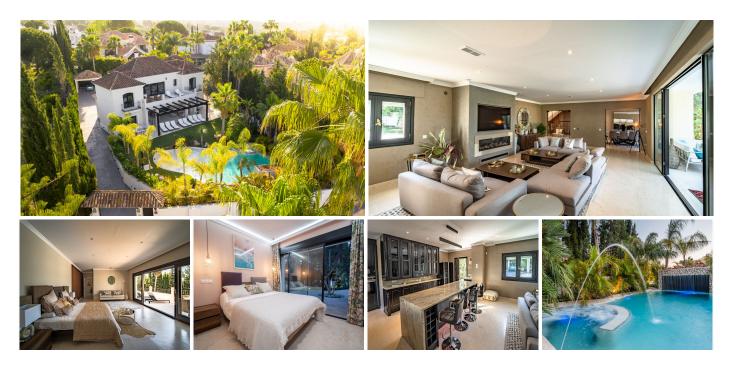

#### Nueva Andalucía

REF# R3982765 3.495.000 €

| BEDS | BATHS | BUILT  | PLOT    |
|------|-------|--------|---------|
| 8    | 7     | 494 m² | 1376 m² |

Offering an exclusive lagoon pool, this paradisiac 8 bedroom villa is set in Aloha (Nueva Andalucia, Marbella) just minutes away from Puerto Banus.

The property has been completely renovated and is distributed over 3 levels. It comprises a fully equipped kitchen, 2 living/entertainment areas, dining area, 8 bedrooms and 7 bathrooms. It is suitable for up to 16 guests, who will have access to the entire property, its surroundings and free parking.

Outdoors there are beautiful tropical gardens inspired in a jungle design, the unique lagoon swimming pool that looks like a pebble stone beach and includes a built-in jacuzzi for 15 people & a cascade cave with a bench beneath that allows having cocktails while being in the pool.

Additional features include air conditioning, lift, fireplace and BBQ.

```
+34 951 123 083 | +44 (0)330 179 8687 | info@idiliqestates.com Local 28, Edificio D, Centro de Negocios Puerta de Banús, N-340, Km 175, 29660 Nueva Andlaucia
```