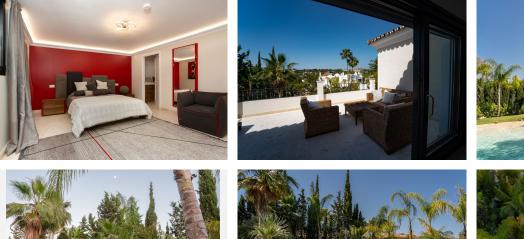

#### Nueva Andalucía

REF# R3982765 3.495.000 €

| BEDS | BATHS | BUILT  | PLOT    |
|------|-------|--------|---------|
| 8    | 7     | 494 m² | 1376 m² |

Offering an exclusive lagoon pool, this paradisiac 8 bedroom villa is set in Aloha (Nueva Andalucia, Marbella) just minutes away from Puerto Banus.

Outdoors there are beautiful tropical gardens inspired in a jungle design, the unique lagoon swimming pool that looks like a pebble stone beach and includes a built-in jacuzzi for 15 people & a cascade cave with a bench beneath that allows having cocktails while being in the pool.