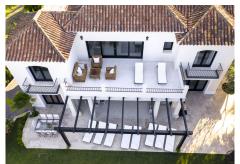

The property has been completely renovated and is distributed over 3 levels. It comprises a fully equipped kitchen, 2 living/entertainment areas, dining area, 8 bedrooms and 7 bathrooms. It is suitable for up to 16 guests, who will have access to the entire property, its surroundings and free parking.

Additional features include air conditioning, lift, fireplace and BBQ.

```
+34 951 123 083 | +44 (0)330 179 8687 | info@idiliqestates.com Local 28, Edificio D, Centro de Negocios Puerta de Banús, N-340, Km 175, 29660 Nueva Andlaucia
```