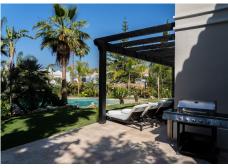

#### Nueva Andalucía

REF# R3982765 3.495.000 €

| BEDS | BATHS | BUILT  | PLOT    |
|------|-------|--------|---------|
| 8    | 7     | 494 m² | 1376 m² |

Offering an exclusive lagoon pool, this paradisiac 8 bedroom villa is set in Aloha (Nueva Andalucia, Marbella) just minutes away from Puerto Banus.

Outdoors there are beautiful tropical gardens inspired in a jungle design, the unique lagoon swimming pool that looks like a pebble stone beach and includes a built-in jacuzzi for 15 people & a cascade cave with a bench beneath that allows having cocktails while being in the pool.