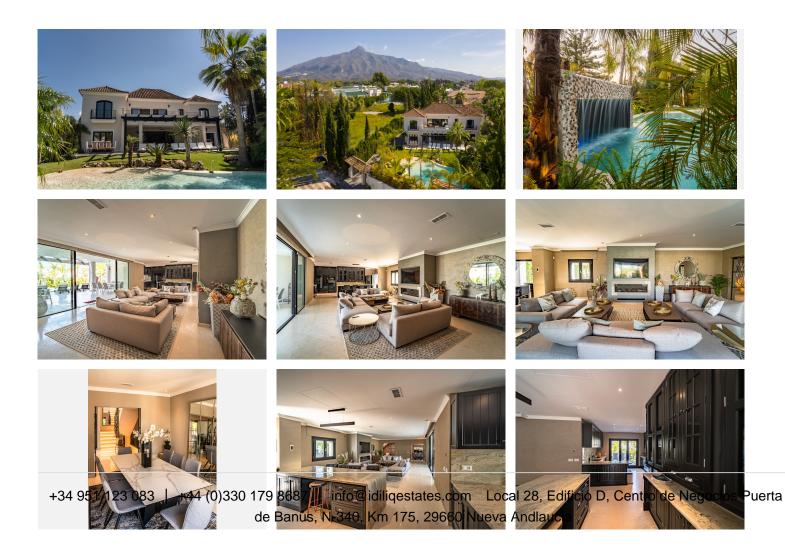

#### Nueva Andalucía

REF# R3982765 3.495.000 €

| BEDS | BATHS | BUILT  | PLOT    |
|------|-------|--------|---------|
| 8    | 7     | 494 m² | 1376 m² |

Offering an exclusive lagoon pool, this paradisiac 8 bedroom villa is set in Aloha (Nueva Andalucia, Marbella) just minutes away from Puerto Banus.

The property has been completely renovated and is distributed over 3 levels. It comprises a fully equipped kitchen, 2 living/entertainment areas, dining area, 8 bedrooms and 7 bathrooms. It is suitable for up to 16 guests, who will have access to the entire property, its surroundings and free parking.

Outdoors there are beautiful tropical gardens inspired in a jungle design, the unique lagoon swimming pool that looks like a pebble stone beach and includes a built-in jacuzzi for 15 people & a cascade cave with a bench beneath that allows having cocktails while being in the pool.