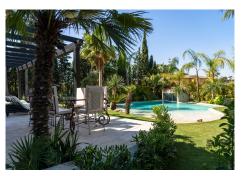

#### Nueva Andalucía

REF# R3982765 3.495.000 €

| BEDS | BATHS | BUILT  | PLOT    |
|------|-------|--------|---------|
| 8    | 7     | 494 m² | 1376 m² |

Offering an exclusive lagoon pool, this paradisiac 8 bedroom villa is set in Aloha (Nueva Andalucia, Marbella) just minutes away from Puerto Banus.

Outdoors there are beautiful tropical gardens inspired in a jungle design, the unique lagoon swimming pool that looks like a pebble stone beach and includes a built-in jacuzzi for 15 people & a cascade cave with a bench beneath that allows having cocktails while being in the pool.