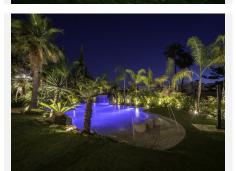

Outdoors there are beautiful tropical gardens inspired in a jungle design, the unique lagoon swimming pool that looks like a pebble stone beach and includes a built-in jacuzzi for 15 people & a cascade cave with a bench beneath that allows having cocktails while being in the pool.