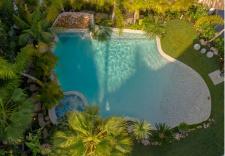

Outdoors there are beautiful tropical gardens inspired in a jungle design, the unique lagoon swimming pool that looks like a pebble stone beach and includes a built-in jacuzzi for 15 people & a cascade cave with a bench beneath that allows having cocktails while being in the pool.