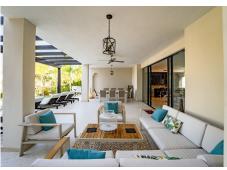

Outdoors there are beautiful tropical gardens inspired in a jungle design, the unique lagoon swimming pool that looks like a pebble stone beach and includes a built-in jacuzzi for 15 people & a cascade cave with a bench beneath that allows having cocktails while being in the pool.