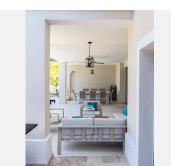

The property has been completely renovated and is distributed over 3 levels. It comprises a fully equipped kitchen, 2 living/entertainment areas, dining area, 8 bedrooms and 7 bathrooms. It is suitable for up to 16 guests, who will have access to the entire property, its surroundings and free parking.

Outdoors there are beautiful tropical gardens inspired in a jungle design, the unique lagoon swimming pool that looks like a pebble stone beach and includes a built-in jacuzzi for 15 people & a cascade cave with a bench beneath that allows having cocktails while being in the pool.