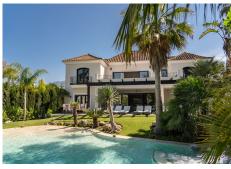

#### Nueva Andalucía

REF# R3982765 3.495.000 €

| BEDS | BATHS | BUILT  | PLOT    |
|------|-------|--------|---------|
| 8    | 7     | 494 m² | 1376 m² |

Offering an exclusive lagoon pool, this paradisiac 8 bedroom villa is set in Aloha (Nueva Andalucia, Marbella) just minutes away from Puerto Banus.

The property has been completely renovated and is distributed over 3 levels. It comprises a fully equipped kitchen, 2 living/entertainment areas, dining area, 8 bedrooms and 7 bathrooms. It is suitable for up to 16 guests, who will have access to the entire property, its surroundings and free parking.

Outdoors there are beautiful tropical gardens inspired in a jungle design, the unique lagoon swimming pool that looks like a pebble stone beach and includes a built-in jacuzzi for 15 people & a cascade cave with a bench beneath that allows having cocktails while being in the pool.