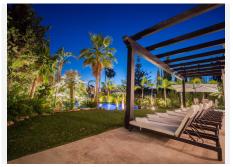

Outdoors there are beautiful tropical gardens inspired in a jungle design, the unique lagoon swimming pool that looks like a pebble stone beach and includes a built-in jacuzzi for 15 people & a cascade cave with a bench beneath that allows having cocktails while being in the pool.