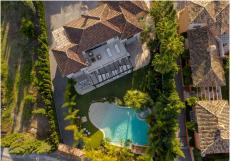

#### Nueva Andalucía

REF# R3982765 3.495.000 €

| BEDS | BATHS | BUILT  | PLOT    |
|------|-------|--------|---------|
| 8    | 7     | 494 m² | 1376 m² |

Offering an exclusive lagoon pool, this paradisiac 8 bedroom villa is set in Aloha (Nueva Andalucia, Marbella) just minutes away from Puerto Banus.

Outdoors there are beautiful tropical gardens inspired in a jungle design, the unique lagoon swimming pool that looks like a pebble stone beach and includes a built-in jacuzzi for 15 people & a cascade cave with a bench beneath that allows having cocktails while being in the pool.