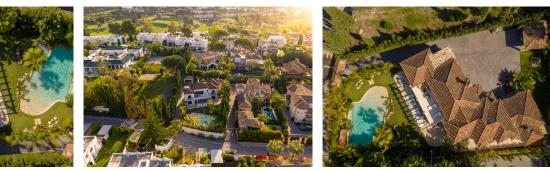

#### Nueva Andalucía

REF# R3982765 3.495.000 €

| BEDS | BATHS | BUILT  | PLOT    |
|------|-------|--------|---------|
| 8    | 7     | 494 m² | 1376 m² |

Offering an exclusive lagoon pool, this paradisiac 8 bedroom villa is set in Aloha (Nueva Andalucia, Marbella) just minutes away from Puerto Banus.

Outdoors there are beautiful tropical gardens inspired in a jungle design, the unique lagoon swimming pool that looks like a pebble stone beach and includes a built-in jacuzzi for 15 people & a cascade cave with a bench beneath that allows having cocktails while being in the pool.