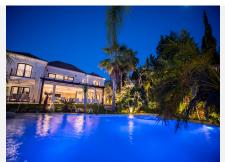

Outdoors there are beautiful tropical gardens inspired in a jungle design, the unique lagoon swimming pool that looks like a pebble stone beach and includes a built-in jacuzzi for 15 people & a cascade cave with a bench beneath that allows having cocktails while being in the pool.