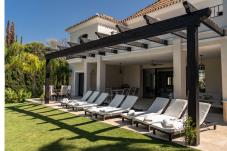

#### Nueva Andalucía

REF# R3982765 3.495.000 €

| BEDS | BATHS | BUILT  | PLOT    |
|------|-------|--------|---------|
| 8    | 7     | 494 m² | 1376 m² |

Offering an exclusive lagoon pool, this paradisiac 8 bedroom villa is set in Aloha (Nueva Andalucia, Marbella) just minutes away from Puerto Banus.

Outdoors there are beautiful tropical gardens inspired in a jungle design, the unique lagoon swimming pool that looks like a pebble stone beach and includes a built-in jacuzzi for 15 people & a cascade cave with a bench beneath that allows having cocktails while being in the pool.