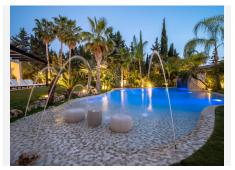

Outdoors there are beautiful tropical gardens inspired in a jungle design, the unique lagoon swimming pool that looks like a pebble stone beach and includes a built-in jacuzzi for 15 people & a cascade cave with a bench beneath that allows having cocktails while being in the pool.