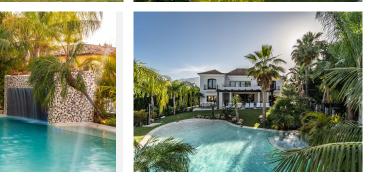

Outdoors there are beautiful tropical gardens inspired in a jungle design, the unique lagoon swimming pool that looks like a pebble stone beach and includes a built-in jacuzzi for 15 people & a cascade cave with a bench beneath that allows having cocktails while being in the pool.