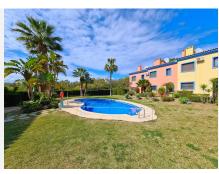

## SUNNY 3 BEDROOM CORNER TOWNHOUSE WITH PRIVATE GARDEN!

With an excellent location in a residential area close to the Golf Course and the charming port of La Duquesa. With all kinds of services just a few minutes by car such as supermarkets, pharmacies, restaurants and shops. Malaga airport 1 hour away and Gibraltar 35 minutes by car. This house is located in a complex of only 10 homes in its community making it a quiet place ideal for rest and relaxation. It enjoys SOUTH FACING which gives it abundant natural light and allows you to enjoy the sun in the PRIVATE GARDEN AND TERRACE for long hours of the day. This house is divided into two floors, on the ground floor we find the hall and a large living room connected to the fully equipped open kitchen but distributed independently and has a guest toilet. On the upper floor we find the 3 bedrooms of the property, the master bedroom has a built-in wardrobe and an en-suite bathroom with a bathtub and a window. The 2 single bedrooms have a built-in wardrobe and views of the garden of the house, they also have a full bathroom with a shower on the upper floor. The house has two private parking spaces, and enjoys the beautiful communal gardens and pool. GREAT OPPORTUNITY, WE RECOMMEND YOUR VISIT!!