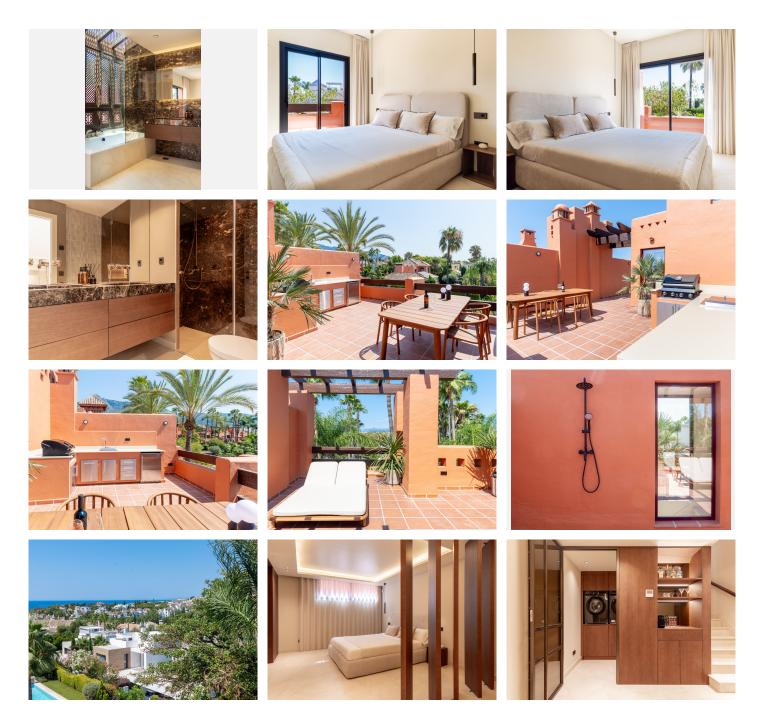

This luxury townhouse offers spacious living areas spread across three levels plus solarium. The ground floor features a bright open living area, with open plan fully equipped kitchen featuring wooden cabinetry and premium Siemens appliances. The spacious lounge featuring a bio-ethanol fireplace opens onto a covered terrace, and a private garden. On the first floor, you'll find three spacious bedrooms and two bathrooms, including a master suite with Custom-made wooden wardrobes and a private terrace. The rooftop terrace includes a full outdoor kitchen and offers sea views and the beautiful mountain backdrop.

## IDILIQ ESTATES

The basement features a fourth bedroom with ensuite bathroom and a versatile space, ready to be transformed into a gym, cinema, or entertainment room – tailored to your lifestyle.

Totally reformed and designed by BOHER, the attention to detail and use of top brands gives this property a luxurious and yet a relaxed feel.