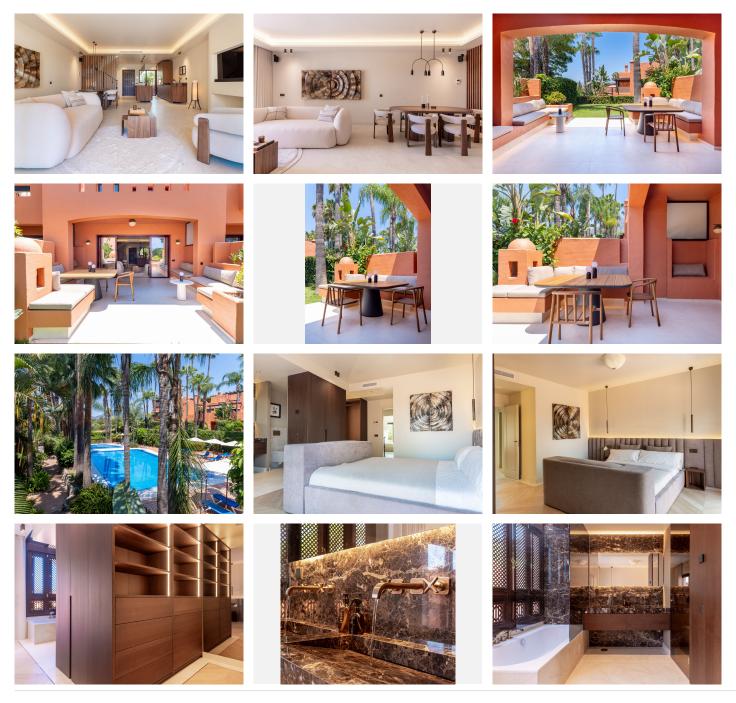

This luxury townhouse offers spacious living areas spread across three levels plus solarium. The ground floor features a bright open living area, with open plan fully equipped kitchen featuring wooden cabinetry and premium Siemens appliances. The spacious lounge featuring a bio-ethanol fireplace opens onto a covered terrace, and a private garden. On the first floor, you'll find three spacious bedrooms and two bathrooms, including a master suite with Custom-made wooden wardrobes and a private terrace. The rooftop terrace includes a full outdoor kitchen and offers sea views and the beautiful mountain backdrop.

## IDILIQ ESTATES

The basement features a fourth bedroom with ensuite bathroom and a versatile space, ready to be transformed into a gym, cinema, or entertainment room – tailored to your lifestyle.

Totally reformed and designed by BOHER, the attention to detail and use of top brands gives this property a luxurious and yet a relaxed feel.