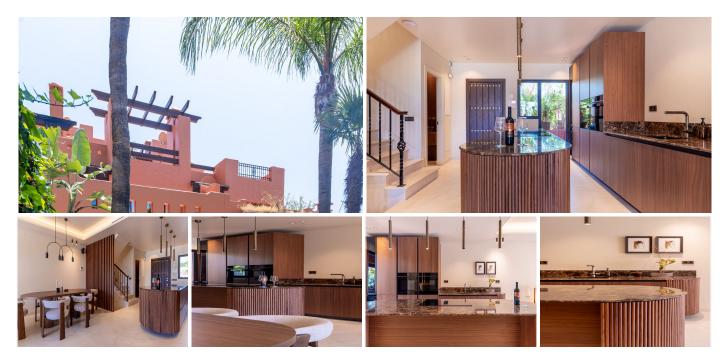

## R5049322 The Golden Mile REF# R5049322 1.995.000 €

| BEDS | BATHS | BUILT              | TERRACE |
|------|-------|--------------------|---------|
| 4    | 3.5   | 240 m <sup>2</sup> | 130 m²  |

This fully renovated property is located in the desirable area of Altos de Puente Romano, less than a 20 minutes' walk to the well know Puente Romano Hotel, the beach and the promenade that links you to Marbella town and the renown Puerto Banus.

This luxury townhouse offers spacious living areas spread across three levels plus solarium. The ground floor features a bright open living area, with open plan fully equipped kitchen featuring wooden cabinetry and premium Siemens appliances. The spacious lounge featuring a bio-ethanol fireplace opens onto a covered terrace, and a private garden. On the first floor, you'll find three spacious bedrooms and two bathrooms, including a master suite with Custom-made wooden wardrobes and a private terrace. The rooftop terrace includes a full outdoor kitchen and offers sea views and the beautiful mountain backdrop.