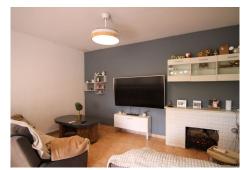

A modern, well-distributed full bathroom with a shower

A bright living-dining room equipped with a pellet stove

Direct access from the living room to a cozy private terrace, perfect for enjoying breakfast with garden views