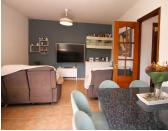

A modern, well-distributed full bathroom with a shower

A bright living-dining room equipped with a pellet stove

Direct access from the living room to a cozy private terrace, perfect for enjoying breakfast with garden views