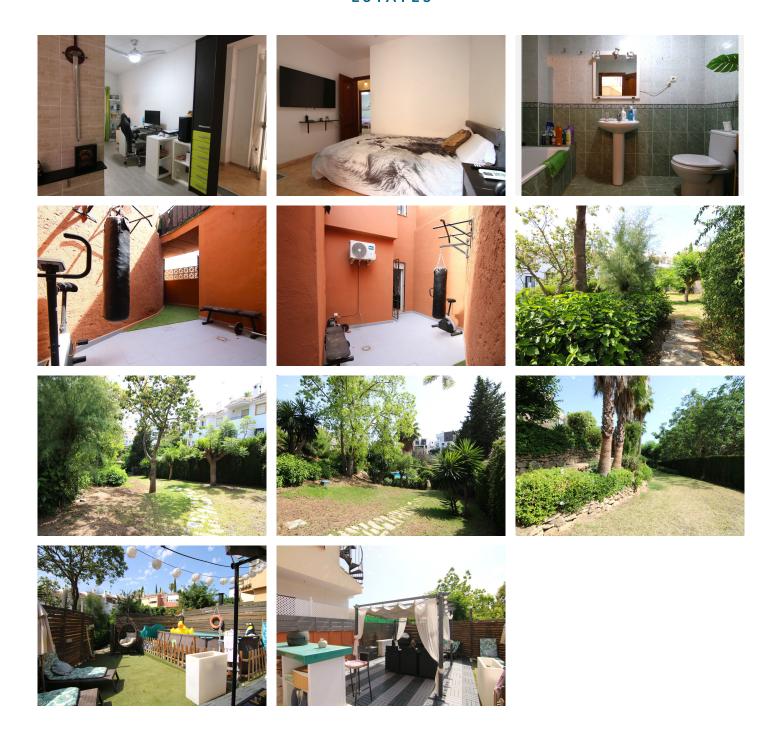

#### ???? Layout and Spaces

The property is accessed through a private porch, spacious enough to create a cozy chill-out corner. On the main floor, you will find:

A spacious independent kitchen with a laundry area

A modern, well-distributed full bathroom with a shower

A bright living-dining room equipped with a pellet stove

Direct access from the living room to a cozy private terrace, perfect for enjoying breakfast with garden views

One bedroom opens onto a private patio, currently used as a gym

The other two have direct access to the private garden, ideal for sunbathing, barbecues, or simply relaxing in a natural setting

There is also a second full bathroom with a bathtub

#### ???? Outdoor Area and Communal Spaces

The private garden is fully fenced, providing both privacy and security. It has a gate leading to the community areas, which include a well-maintained communal swimming pool, perfect for peaceful enjoyment thanks to the limited number of neighbors.