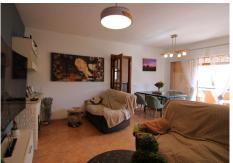

A modern, well-distributed full bathroom with a shower

A bright living-dining room equipped with a pellet stove

Direct access from the living room to a cozy private terrace, perfect for enjoying breakfast with garden views