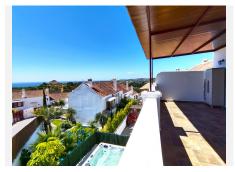

## MAGNIFICENT SEMI-DETACHED HOUSE WITH 4 BEDROOMS NEXT TO THE FINCA CORTESÍN GOLF COURSE

Located next to the Finca Cortesín Golf Course, one of the most prestigious golf courses in Spain, it has hosted numerous high-profile events, including the Volvo World Match Play Championship three times and the 2023 Solheim Cup. Just a 7-minute drive from the beach and San Luis de Sabinillas with its picturesque Puerto de la Duquesa. Between Estepona and Sotogrande, both a 12-minute drive away. This house is located on a corner, enjoying a large, south-facing private plot. It is distributed over 3 floors. The ground floor features a spacious, bright living room with a cozy fireplace and access to the large covered terrace, a guest toilet, and a beautiful dining room connected to the open-plan, fully equipped kitchen with excellent finishes and a modern and functional style. On the upper floor there are two bedrooms with en-suite bathrooms. The master bedroom features high ceilings, a dressing area, and beautiful partial sea views. Its bathroom also has a shower and a whirlpool bathtub. The second bedroom has an en-suite bathroom with a bathtub and access to the large covered terrace with beautiful panoramic sea views. On the ground floor there are two large bedrooms, a spacious bathroom with a shower, and a spacious home theater. The

garden area with the possibility of building a swimming pool, a covered terrace with recently installed awnings, a Jacuzzi area, and automatic irrigation. The house has photovoltaic solar panels, an alarm system and outdoor video surveillance cameras, air conditioning throughout the house, and underfloor heating in the first-floor bathrooms. The house was updated and renovated in 2023, so the kitchen and all non-structural elements of the property were newly installed. GREAT OPPORTUNITY TO HAVE YOUR HOME NEXT TO THE PRESTIGIOUS FINCA CORTESIN GOLF COURSE!!!