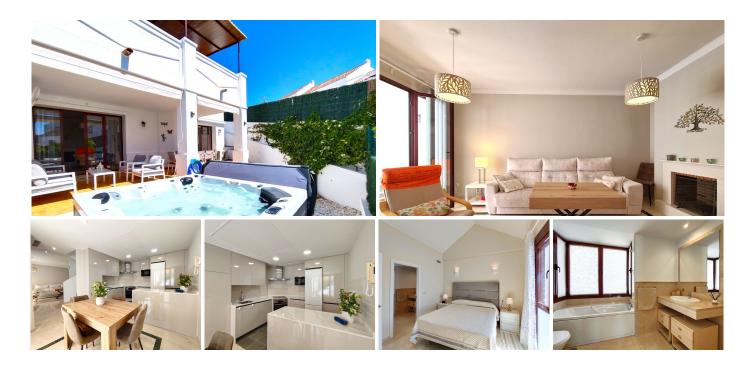

## MAGNIFICENT SEMI-DETACHED HOUSE WITH 4 BEDROOMS NEXT TO THE FINCA CORTESÍN GOLF COURSE

Located next to the Finca Cortesín Golf Course, one of the most prestigious golf courses in Spain, it has hosted numerous high-profile events, including the Volvo World Match Play Championship three times and the 2023 Solheim Cup. Just a 7-minute drive from the beach and San Luis de Sabinillas with its picturesque Puerto de la Duquesa. Between Estepona and Sotogrande, both a 12-minute drive away. This house is located on a corner, enjoying a large, south-facing private plot. It is distributed over 3 floors. The ground floor features a spacious, bright living room with a cozy fireplace and access to the large covered terrace, a guest toilet, and a beautiful dining room connected to the open-plan, fully equipped kitchen with excellent finishes and a modern and functional style. On the upper floor there are two bedrooms with en-suite bathrooms. The master bedroom features high ceilings, a dressing area, and beautiful partial sea views. Its bathroom also has a shower and a whirlpool bathtub. The second bedroom has an en-suite bathroom with a bathtub and access to the large covered terrace with beautiful panoramic sea views. On the ground floor there are two large bedrooms, a spacious bathroom with a shower, and a spacious home theater. The

garden area with the possibility of building a swimming pool, a covered terrace with recently installed awnings, a Jacuzzi area, and automatic irrigation. The house has photovoltaic solar panels, an alarm system and outdoor video surveillance cameras, air conditioning throughout the house, and underfloor heating in the first-floor bathrooms. The house was updated and renovated in 2023, so the kitchen and all non-structural elements of the property were newly installed. GREAT OPPORTUNITY TO HAVE YOUR HOME NEXT TO THE PRESTIGIOUS FINCA CORTESIN GOLF COURSE!!!