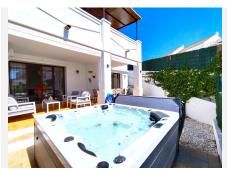

garden area with the possibility of building a swimming pool, a covered terrace with recently installed awnings, a Jacuzzi area, and automatic irrigation. The house has photovoltaic solar panels, an alarm system and outdoor video surveillance cameras, air conditioning throughout the house, and underfloor heating in the first-floor bathrooms. The house was updated and renovated in 2023, so the kitchen and all non-structural elements of the property were newly installed. GREAT OPPORTUNITY TO HAVE YOUR HOME NEXT TO THE PRESTIGIOUS FINCA CORTESIN GOLF COURSE!!!