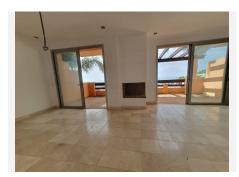

## R5004676

Riviera del Sol

REF# R5004676 530.000 €

| BEDS | BATHS | BUILT  | TERRACE |
|------|-------|--------|---------|
| 4    | 3.5   | 232 m² | 90 m²   |

This townhouse is an excellent opportunity for those seeking a quality residence in a prestigious area, with panoramic views of both the sea and the mountains. Located in a popular and well-maintained development, it offers a spacious and bright layout ideal for families. The property comes with two parking spaces, hot/cold air conditioning, a fireplace, a laundry room, and a solarium. It also features a fitted kitchen, a spacious solarium, and a communal terrace. The community boasts numerous amenities, including a communal pool, gym, garden, 24-hour private security, an alarm system, and a video intercom. Its location is unbeatable, with good access to schools, golf courses, and tennis courts. The gated community guarantees privacy and tranquility, while the panoramic views offer a pleasant and relaxing setting. With impeccable maintenance and high rental potential, this is a unique opportunity to live or invest.