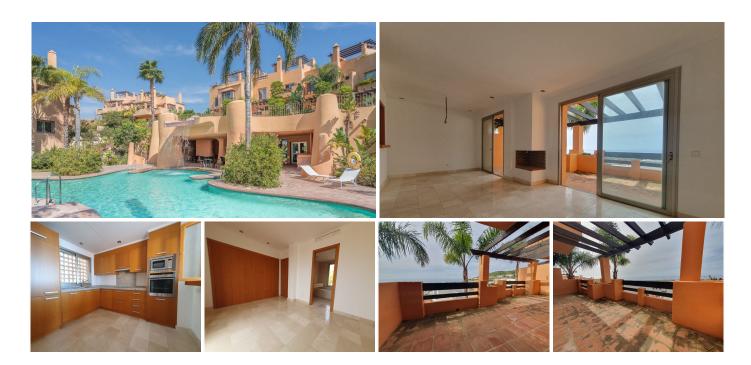

## R5004676

Riviera del Sol

REF# R5004676 530.000 €

| BEDS | BATHS | BUILT  | TERRACE |
|------|-------|--------|---------|
| 4    | 3.5   | 232 m² | 90 m²   |

This townhouse is an excellent opportunity for those seeking a quality residence in a prestigious area, with panoramic views of both the sea and the mountains. Located in a popular and well-maintained development, it offers a spacious and bright layout ideal for families. The property comes with two parking spaces, hot/cold air conditioning, a fireplace, a laundry room, and a solarium. It also features a fitted kitchen, a spacious solarium, and a communal terrace. The community boasts numerous amenities, including a communal pool, gym, garden, 24-hour private security, an alarm system, and a video intercom. Its location is unbeatable, with good access to schools, golf courses, and tennis courts. The gated community guarantees privacy and tranquility, while the panoramic views offer a pleasant and relaxing setting. With impeccable maintenance and high rental potential, this is a unique opportunity to live or invest.

Townhouse, Community, Fitted Kitchen, Parking: Carport, Communal Pool, Garden: Community, Facing: Southwest

Views: Breathtaking, Coastal, Countryside, Courtyard, Mountains, Open views, Panoramic, Pleasant
Features: 2 Parking Places, 24 hrs Security System, Air Conditioning Hot/Cold, Alarm System, Automatic
Entrance, Bargain, Basement, Community Garden, Community gym, Community Pool, Community terrace,
+34 951 123 083 | +44 (0)330 179 8687 | info@idiliqestates.com Local 28, Edificio D, Centro de Negocios Puerta
de Banús, N-340, Km 175, 29660 Nueva Andlaucia

Conveniently Situated for Golf, Conveniently Situated Schools, Conveniently Situated Tennis, Double glazing windows, Fireplace, Gated Complex, Good Rental Potential, Ideal Family Home, Immaculate Condition, Laundry room, Luminous, Mountain View, Popular Urbanisation, Prestigious Area, Private Security Company, Quality Residence, Sea Views, Solarium, Spacious Accommodation, Very Good Access, Video entry system, Well maintained community