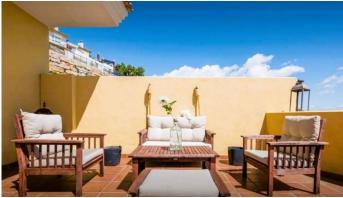

## R4650547

REF# R4650547 467.000 €

| BEDS | BATHS | BUILT  |
|------|-------|--------|
| 4    | 3.5   | 368 m² |

For sale is a semi-detached house built in 2005, situated in a countryside setting with views of the sea, golf course, coast, and mountains. This spacious property spanning 368m2 features 4 bedrooms and 4 bathrooms spread across two floors plus a basement. The basement, measuring 159m2, accommodates a two-car garage, and a 15m2 storage room, and offers the possibility of installing home automation, as preinstallation is in place. The main garage covers an area of 111m2, while the second garage is 98m2. Additional amenities include hot/cold air conditioning, an automatic irrigation system, a grill/barbecue area, underfloor heating, and a fireplace in the living room. The house is equipped with fitted wardrobes in all bedrooms and wooden flooring in some areas. Outside, there are two terraces, an interior patio, a low-maintenance garden, and access to a large community area. Furthermore, the property is close to a golf course, schools, tennis, and paddle tennis courts, making it an ideal choice for families. With its location in an exclusive and sought-after area, this well-maintained residence represents an excellent investment opportunity, whether for rental purposes or those seeking a tranquil lifestyle close to nature. Additionally, there is the potential to expand the property with an already planned attic and a room designated for laundry purposes. Townhouse, Countryside, Fitted Kitchen, Parking: Garage, Views: Mountains Features: 5-10 minutes to Golf Course, Air Conditioning, Air Conditioning Hot/Cold, Automatic Irrigation System, Barbecue,