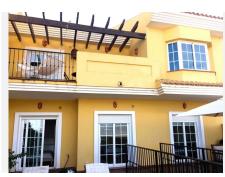

## R4650547

REF# R4650547 467.000 €

| BEDS | BATHS | BUILT  |
|------|-------|--------|
| 4    | 3.5   | 368 m² |

For sale is a semi-detached house built in 2005, situated in a countryside setting with views of the sea, golf course, coast, and mountains. This spacious property spanning 368m2 features 4 bedrooms and 4 bathrooms spread across two floors plus a basement. The basement, measuring 159m2, accommodates a two-car garage, and a 15m2 storage room, and offers the possibility of installing home automation, as preinstallation is in place. The main garage covers an area of 111m2, while the second garage is 98m2. Additional amenities include hot/cold air conditioning, an automatic irrigation system, a grill/barbecue area, underfloor heating, and a fireplace in the living room. The house is equipped with fitted wardrobes in all bedrooms and wooden flooring in some areas. Outside, there are two terraces, an interior patio, a low-maintenance garden, and access to a large community area. Furthermore, the property is close to a golf course, schools, tennis, and paddle tennis courts, making it an ideal choice for families. With its location in an exclusive and sought-after area, this well-maintained residence represents an excellent investment opportunity, whether for rental purposes or those seeking a tranquil lifestyle close to nature. Additionally, there is the potential to expand the property with an already planned attic and a room designated for laundry purposes. Townhouse, Countryside, Fitted Kitchen, Parking: Garage, Views: Mountains Features: 5-10 minutes to Golf Course, Air Conditioning, Air Conditioning Hot/Cold, Automatic Irrigation System, Barbecue,