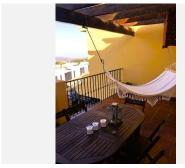

## R4650547

REF# R4650547 467.000 €

| BEDS | BATHS | BUILT  |
|------|-------|--------|
| 4    | 3.5   | 368 m² |

For sale is a semi-detached house built in 2005, situated in a countryside setting with views of the sea, golf course, coast, and mountains. This spacious property spanning 368m2 features 4 bedrooms and 4 bathrooms spread across two floors plus a basement. The basement, measuring 159m2, accommodates a two-car garage, and a 15m2 storage room, and offers the possibility of installing home automation, as preinstallation is in place. The main garage covers an area of 111m2, while the second garage is 98m2. Additional amenities include hot/cold air conditioning, an automatic irrigation system, a grill/barbecue area, underfloor heating, and a fireplace in the living room. The house is equipped with fitted wardrobes in all bedrooms and wooden flooring in some areas. Outside, there are two terraces, an interior patio, a low-maintenance garden, and access to a large community area. Furthermore, the property is close to a golf course, schools, tennis, and paddle tennis courts, making it an ideal choice for families. With its location in an exclusive and sought-after area, this well-maintained residence represents an excellent investment opportunity, whether for rental purposes or those seeking a tranquil lifestyle close to nature. Additionally, there is the potential to expand the property with an already planned attic and a room designated for laundry purposes. Townhouse, Countryside, Fitted Kitchen, Parking: Garage, Views: Mountains Features: 5-10 minutes to Golf Course, Air Conditioning, Air Conditioning Hot/Cold, Automatic Irrigation System, Barbecue,