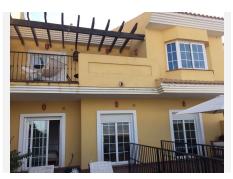

## R4650547

REF# R4650547 467.000 €

| BEDS | BATHS | BUILT  |
|------|-------|--------|
| 4    | 3.5   | 368 m² |

For sale is a semi-detached house built in 2005, situated in a countryside setting with views of the sea, golf course, coast, and mountains. This spacious property spanning 368m2 features 4 bedrooms and 4 bathrooms spread across two floors plus a basement. The basement, measuring 159m2, accommodates a two-car garage, and a 15m2 storage room, and offers the possibility of installing home automation, as preinstallation is in place. The main garage covers an area of 111m2, while the second garage is 98m2. Additional amenities include hot/cold air conditioning, an automatic irrigation system, a grill/barbecue area, underfloor heating, and a fireplace in the living room. The house is equipped with fitted wardrobes in all bedrooms and wooden flooring in some areas. Outside, there are two terraces, an interior patio, a low-maintenance garden, and access to a large community area. Furthermore, the property is close to a golf course, schools, tennis, and paddle tennis courts, making it an ideal choice for families. With its location in an exclusive and sought-after area, this well-maintained residence represents an excellent investment opportunity, whether for rental purposes or those seeking a tranquil lifestyle close to nature. Additionally, there is the potential to expand the property with an already planned attic and a room designated for laundry purposes. Townhouse, Countryside, Fitted Kitchen, Parking: Garage, Views: Mountains Features: 5-10 minutes to Golf Course, Air Conditioning, Air Conditioning Hot/Cold, Automatic Irrigation System, Barbecue,