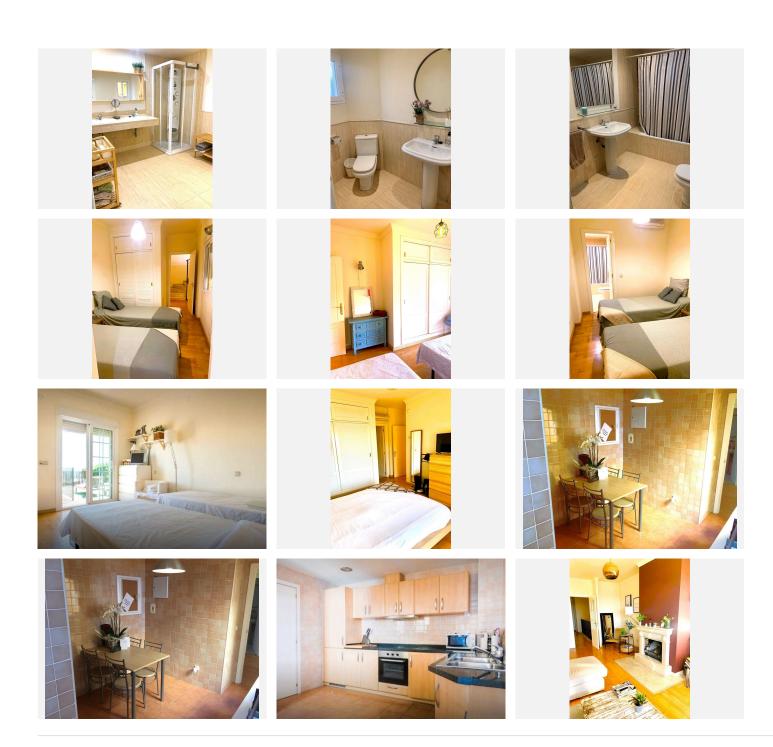

## R4650547

REF# R4650547 467.000 €

| BEDS | BATHS | BUILT  |
|------|-------|--------|
| 4    | 3.5   | 368 m² |

For sale is a semi-detached house built in 2005, situated in a countryside setting with views of the sea, golf course, coast, and mountains. This spacious property spanning 368m2 features 4 bedrooms and 4 bathrooms spread across two floors plus a basement. The basement, measuring 159m2, accommodates a two-car garage, and a 15m2 storage room, and offers the possibility of installing home automation, as preinstallation is in place. The main garage covers an area of 111m2, while the second garage is 98m2. Additional amenities include hot/cold air conditioning, an automatic irrigation system, a grill/barbecue area, underfloor heating, and a fireplace in the living room. The house is equipped with fitted wardrobes in all bedrooms and wooden flooring in some areas. Outside, there are two terraces, an interior patio, a low-maintenance garden, and access to a large community area. Furthermore, the property is close to a golf course, schools, tennis, and paddle tennis courts, making it an ideal choice for families. With its location in an exclusive and sought-after area, this well-maintained residence represents an excellent investment opportunity, whether for rental purposes or those seeking a tranquil lifestyle close to nature. Additionally, there is the potential to expand the property with an already planned attic and a room designated for laundry purposes. Townhouse, Countryside, Fitted Kitchen, Parking: Garage, Views: Mountains Features: 5-10 minutes to Golf Course, Air Conditioning, Air Conditioning Hot/Cold, Automatic Irrigation System, Barbecue,