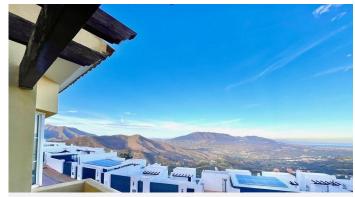

## R4650547

REF# R4650547 467.000 €

| BEDS | BATHS | BUILT  |
|------|-------|--------|
| 4    | 3.5   | 368 m² |

For sale is a semi-detached house built in 2005, situated in a countryside setting with views of the sea, golf course, coast, and mountains. This spacious property spanning 368m2 features 4 bedrooms and 4 bathrooms spread across two floors plus a basement. The basement, measuring 159m2, accommodates a two-car garage, and a 15m2 storage room, and offers the possibility of installing home automation, as preinstallation is in place. The main garage covers an area of 111m2, while the second garage is 98m2. Additional amenities include hot/cold air conditioning, an automatic irrigation system, a grill/barbecue area, underfloor heating, and a fireplace in the living room. The house is equipped with fitted wardrobes in all bedrooms and wooden flooring in some areas. Outside, there are two terraces, an interior patio, a low-maintenance garden, and access to a large community area. Furthermore, the property is close to a golf course, schools, tennis, and paddle tennis courts, making it an ideal choice for families. With its location in an exclusive and sought-after area, this well-maintained residence represents an excellent investment opportunity, whether for rental purposes or those seeking a tranquil lifestyle close to nature. Additionally, there is the potential to expand the property with an already planned attic and a room designated for laundry purposes. Townhouse, Countryside, Fitted Kitchen, Parking: Garage, Views: Mountains Features: 5-10 minutes to Golf Course, Air Conditioning, Air Conditioning Hot/Cold, Automatic Irrigation System, Barbecue,