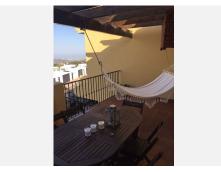

## R4650547

REF# R4650547 467.000 €

| BEDS | BATHS | BUILT  |
|------|-------|--------|
| 4    | 3.5   | 368 m² |

For sale is a semi-detached house built in 2005, situated in a countryside setting with views of the sea, golf course, coast, and mountains. This spacious property spanning 368m2 features 4 bedrooms and 4 bathrooms spread across two floors plus a basement. The basement, measuring 159m2, accommodates a two-car garage, and a 15m2 storage room, and offers the possibility of installing home automation, as preinstallation is in place. The main garage covers an area of 111m2, while the second garage is 98m2. Additional amenities include hot/cold air conditioning, an automatic irrigation system, a grill/barbecue area, underfloor heating, and a fireplace in the living room. The house is equipped with fitted wardrobes in all bedrooms and wooden flooring in some areas. Outside, there are two terraces, an interior patio, a low-maintenance garden, and access to a large community area. Furthermore, the property is close to a golf course, schools, tennis, and paddle tennis courts, making it an ideal choice for families. With its location in an exclusive and sought-after area, this well-maintained residence represents an excellent investment opportunity, whether for rental purposes or those seeking a tranquil lifestyle close to nature. Additionally, there is the potential to expand the property with an already planned attic and a room designated for laundry purposes. Townhouse, Countryside, Fitted Kitchen, Parking: Garage, Views: Mountains Features: 5-10 minutes to Golf Course, Air Conditioning, Air Conditioning Hot/Cold, Automatic Irrigation System, Barbecue,