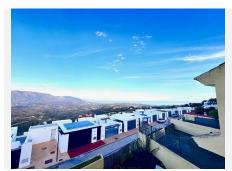

## R4650547

REF# R4650547 467.000 €

| BEDS | BATHS | BUILT  |
|------|-------|--------|
| 4    | 3.5   | 368 m² |

For sale is a semi-detached house built in 2005, situated in a countryside setting with views of the sea, golf course, coast, and mountains. This spacious property spanning 368m2 features 4 bedrooms and 4 bathrooms spread across two floors plus a basement. The basement, measuring 159m2, accommodates a two-car garage, and a 15m2 storage room, and offers the possibility of installing home automation, as preinstallation is in place. The main garage covers an area of 111m2, while the second garage is 98m2. Additional amenities include hot/cold air conditioning, an automatic irrigation system, a grill/barbecue area, underfloor heating, and a fireplace in the living room. The house is equipped with fitted wardrobes in all bedrooms and wooden flooring in some areas. Outside, there are two terraces, an interior patio, a low-maintenance garden, and access to a large community area. Furthermore, the property is close to a golf course, schools, tennis, and paddle tennis courts, making it an ideal choice for families. With its location in an exclusive and sought-after area, this well-maintained residence represents an excellent investment opportunity, whether for rental purposes or those seeking a tranquil lifestyle close to nature. Additionally, there is the potential to expand the property with an already planned attic and a room designated for laundry purposes. Townhouse, Countryside, Fitted Kitchen, Parking: Garage, Views: Mountains Features: 5-10 minutes to Golf Course, Air Conditioning, Air Conditioning Hot/Cold, Automatic Irrigation System, Barbecue,