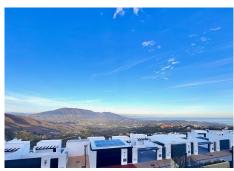

## R4650547

REF# R4650547 467.000 €

| BEDS | BATHS | BUILT  |
|------|-------|--------|
| 4    | 3.5   | 368 m² |

For sale is a semi-detached house built in 2005, situated in a countryside setting with views of the sea, golf course, coast, and mountains. This spacious property spanning 368m2 features 4 bedrooms and 4 bathrooms spread across two floors plus a basement. The basement, measuring 159m2, accommodates a two-car garage, and a 15m2 storage room, and offers the possibility of installing home automation, as preinstallation is in place. The main garage covers an area of 111m2, while the second garage is 98m2. Additional amenities include hot/cold air conditioning, an automatic irrigation system, a grill/barbecue area, underfloor heating, and a fireplace in the living room. The house is equipped with fitted wardrobes in all bedrooms and wooden flooring in some areas. Outside, there are two terraces, an interior patio, a low-maintenance garden, and access to a large community area. Furthermore, the property is close to a golf course, schools, tennis, and paddle tennis courts, making it an ideal choice for families. With its location in an exclusive and sought-after area, this well-maintained residence represents an excellent investment opportunity, whether for rental purposes or those seeking a tranquil lifestyle close to nature. Additionally, there is the potential to expand the property with an already planned attic and a room designated for laundry purposes. Townhouse, Countryside, Fitted Kitchen, Parking: Garage, Views: Mountains Features: 5-10 minutes to Golf Course, Air Conditioning, Air Conditioning Hot/Cold, Automatic Irrigation System, Barbecue,