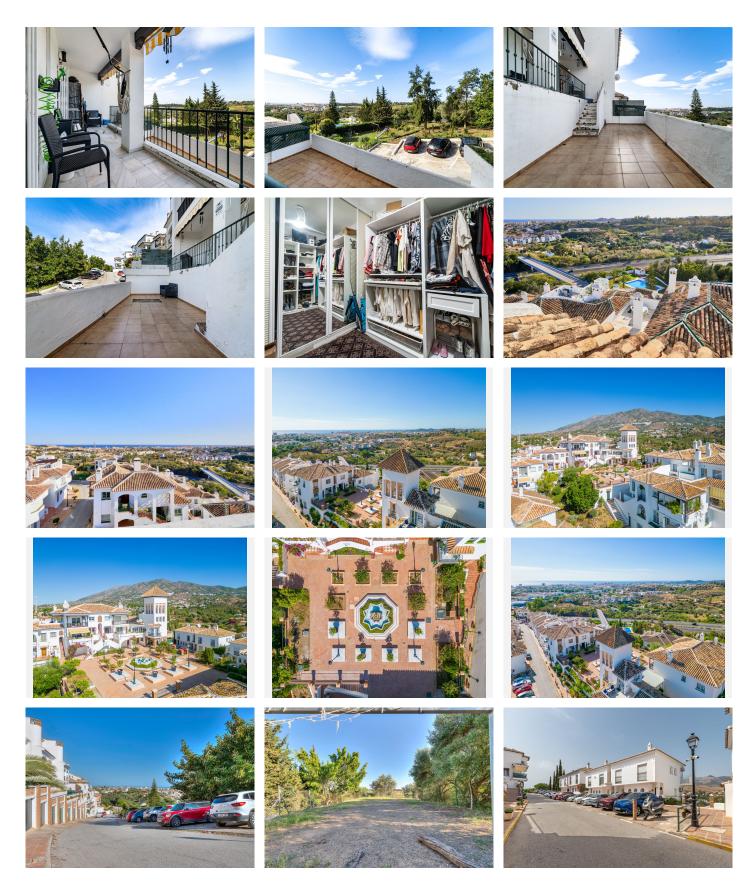

#### Your new home on the Costa del Sol is waiting for you!

Discover this charming duplex apartment townhouse style with 2 bedrooms, located in a peaceful residential complex between Fuengirola and Mijas, just 10 minutes from the beach and town center. A true gem filled with natural light, comfort, and an authentic Mediterranean lifestyle. Featuring two spacious bedrooms, plus a third versatile room—perfect as a walk-in closet, home office, or storage space. Two full bathrooms, ideal for everyday living or welcoming guests with total comfort. The bright living room opens onto a sunny terrace, perfect for al fresco dining or enjoying stunning sunsets thanks to its west-facing orientation. On the ground floor, you'll find a surprisingly large private patio—ideal for barbecues, gardening, or relaxing in your own chill-out zone. In total it has 113 m2 built inside and more than 40 m2 of exteriors. Fancy a dip? Take advantage of the beautiful communal pool, surrounded by gardens, bathrooms, and a children's pool. The property also includes community parking, with surveillance cameras, and guaranteed water supply—included in the community fee—thanks to its private communal well. With direct access to the highway from the nearby roundabout, you'll be perfectly connected: Fuengirola, Mijas, shopping centers, and all amenities are just minutes away. Plus, you can reach Málaga Airport in just 20 minutes.