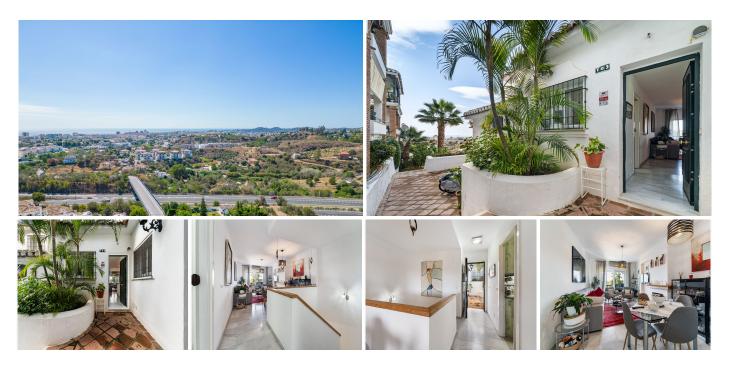

#### Your new home on the Costa del Sol is waiting for you!

Discover this charming duplex apartment townhouse style with 2 bedrooms, located in a peaceful residential complex between Fuengirola and Mijas, just 10 minutes from the beach and town center. A true gem filled with natural light, comfort, and an authentic Mediterranean lifestyle. Featuring two spacious bedrooms, plus a third versatile room—perfect as a walk-in closet, home office, or storage space. Two full bathrooms, ideal for everyday living or welcoming guests with total comfort. The bright living room opens onto a sunny terrace, perfect for al fresco dining or enjoying stunning sunsets thanks to its west-facing orientation. On the ground floor, you'll find a surprisingly large private patio—ideal for barbecues, gardening, or relaxing in your own chill-out zone. In total it has 113 m2 built inside and more than 40 m2 of exteriors. Fancy a dip? Take advantage of the beautiful communal pool, surrounded by gardens, bathrooms, and a children's pool. The property also includes community parking, with surveillance cameras, and guaranteed water supply—included in the community fee—thanks to its private communal well. With direct access to the highway from the nearby roundabout, you'll be perfectly connected: Fuengirola, Mijas, shopping centers, and all amenities are just minutes away. Plus, you can reach Málaga Airport in just 20 minutes.