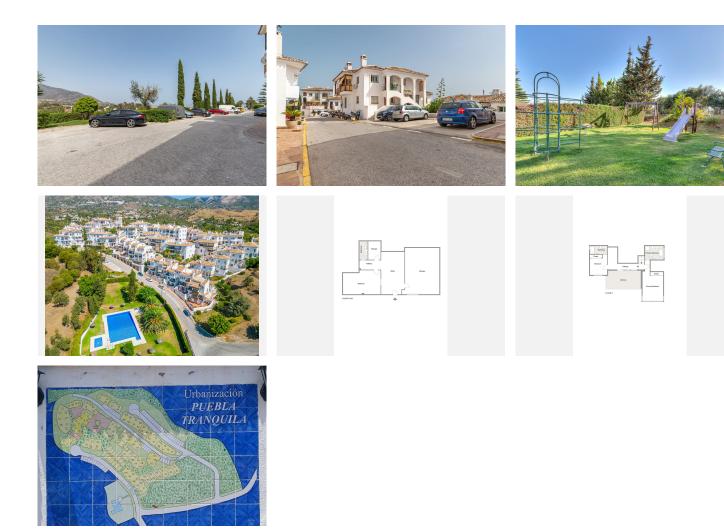

#### Your new home on the Costa del Sol is waiting for you!

Discover this charming duplex apartment townhouse style with 2 bedrooms, located in a peaceful residential complex between Fuengirola and Mijas, just 10 minutes from the beach and town center. A true gem filled with natural light, comfort, and an authentic Mediterranean lifestyle. Featuring two spacious bedrooms, plus a third versatile room—perfect as a walk-in closet, home office, or storage space. Two full bathrooms, ideal for everyday living or welcoming guests with total comfort. The bright living room opens onto a sunny terrace, perfect for al fresco dining or enjoying stunning sunsets thanks to its west-facing orientation. On the ground floor, you'll find a surprisingly large private patio—ideal for barbecues, gardening, or relaxing in your own chill-out zone. In total it has 113 m2 built inside and more than 40 m2 of exteriors. Fancy a dip? Take advantage of the beautiful communal pool, surrounded by gardens, bathrooms, and a children's pool. The property also includes community parking, with surveillance cameras, and guaranteed water supply—included in the community fee—thanks to its private communal well. With direct access to the highway from the nearby roundabout, you'll be perfectly connected: Fuengirola, Mijas, shopping centers, and all amenities are just minutes away. Plus, you can reach Málaga Airport in just 20 minutes.