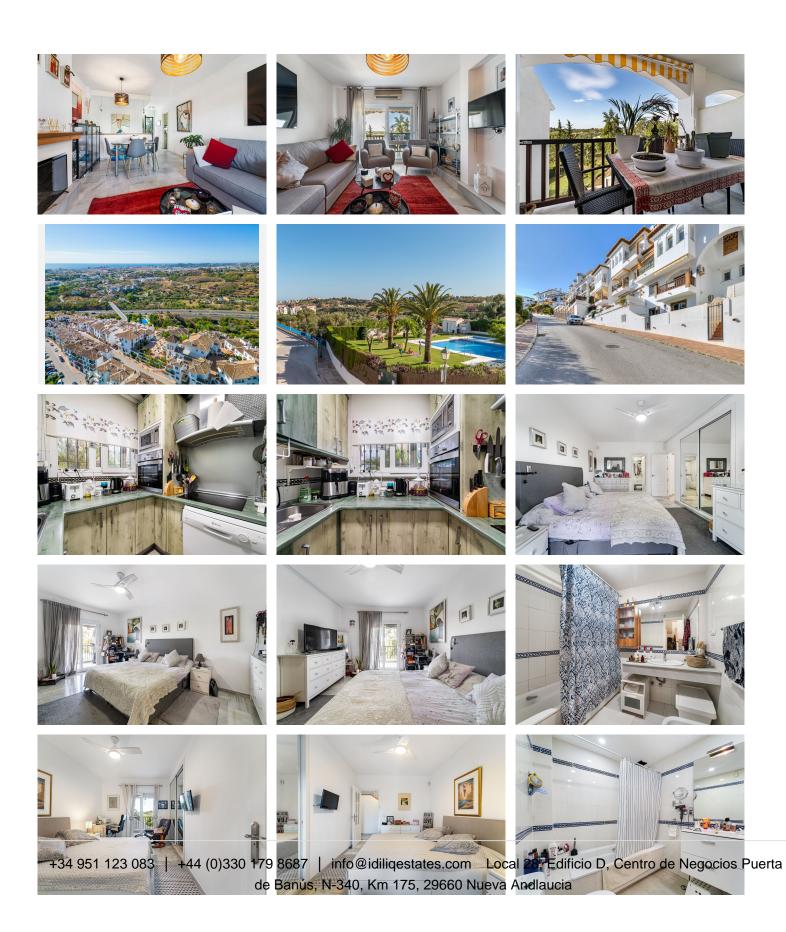

#### Your new home on the Costa del Sol is waiting for you!

Discover this charming duplex apartment townhouse style with 2 bedrooms, located in a peaceful residential complex between Fuengirola and Mijas, just 10 minutes from the beach and town center. A true gem filled with natural light, comfort, and an authentic Mediterranean lifestyle. Featuring two spacious bedrooms, plus a third versatile room—perfect as a walk-in closet, home office, or storage space. Two full bathrooms, ideal for everyday living or welcoming guests with total comfort. The bright living room opens onto a sunny terrace, perfect for al fresco dining or enjoying stunning sunsets thanks to its west-facing orientation. On the ground floor, you'll find a surprisingly large private patio—ideal for barbecues, gardening, or relaxing in your own chill-out zone. In total it has 113 m2 built inside and more than 40 m2 of exteriors. Fancy a dip? Take advantage of the beautiful communal pool, surrounded by gardens, bathrooms, and a children's pool. The property also includes community parking, with surveillance cameras, and guaranteed water supply—included in the community fee—thanks to its private communal well. With direct access to the highway from the nearby roundabout, you'll be perfectly connected: Fuengirola, Mijas, shopping centers, and all amenities are just minutes away. Plus, you can reach Málaga Airport in just 20 minutes.