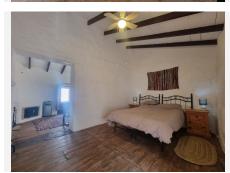

On the ground floor, upon entering, we find a bedroom on the left, followed by a welcoming living room, another bedroom, a fitted kitchen and a complete bathroom. Upstairs, there is a comfortable living area with a fireplace, perfect for relaxing, as well as a third bedroom.

The house has two sunny terraces, from which you can enjoy beautiful views of the valley and the town. There is also a small additional room, with plenty of natural light, ideal for converting into an office or a play area.