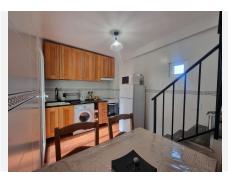

On the ground floor, upon entering, we find a bedroom on the left, followed by a welcoming living room, another bedroom, a fitted kitchen and a complete bathroom. Upstairs, there is a comfortable living area with a fireplace, perfect for relaxing, as well as a third bedroom.