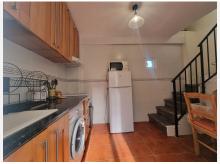

On the ground floor, upon entering, we find a bedroom on the left, followed by a welcoming living room, another bedroom, a fitted kitchen and a complete bathroom. Upstairs, there is a comfortable living area with a fireplace, perfect for relaxing, as well as a third bedroom.