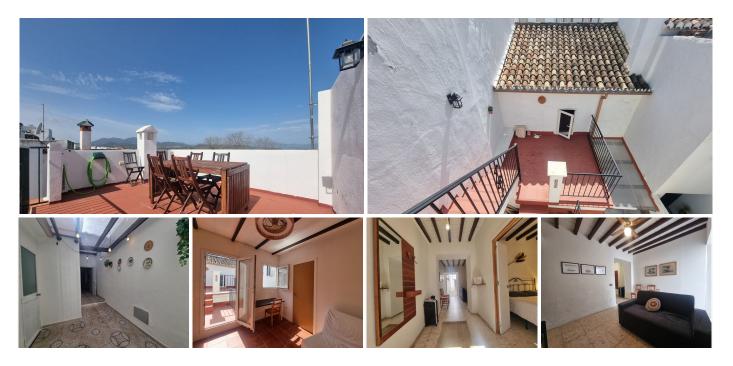

R5011870 ♥ Alhaurín el Grande REF# R5011870 189.000 €

| BEDS | BATHS | BUILT  |
|------|-------|--------|
| 3    | 1     | 135 m² |

Cosy townhouse in the centre of the picturesque town of Alhaurín El Grande. This charming property, distributed over two floors, offers pleasant interior and exterior spaces, ideal for enjoying the tranquillity of this area in the town.

On the ground floor, upon entering, we find a bedroom on the left, followed by a welcoming living room, another bedroom, a fitted kitchen and a complete bathroom. Upstairs, there is a comfortable living area with a fireplace, perfect for relaxing, as well as a third bedroom.

The house has two sunny terraces, from which you can enjoy beautiful views of the valley and the town. There is also a small additional room, with plenty of natural light, ideal for converting into an office or a play area.

This house is an excellent option for those looking for a home in the heart of town with perfect outdoor spaces to take advantage of the good climate this area has to offer.