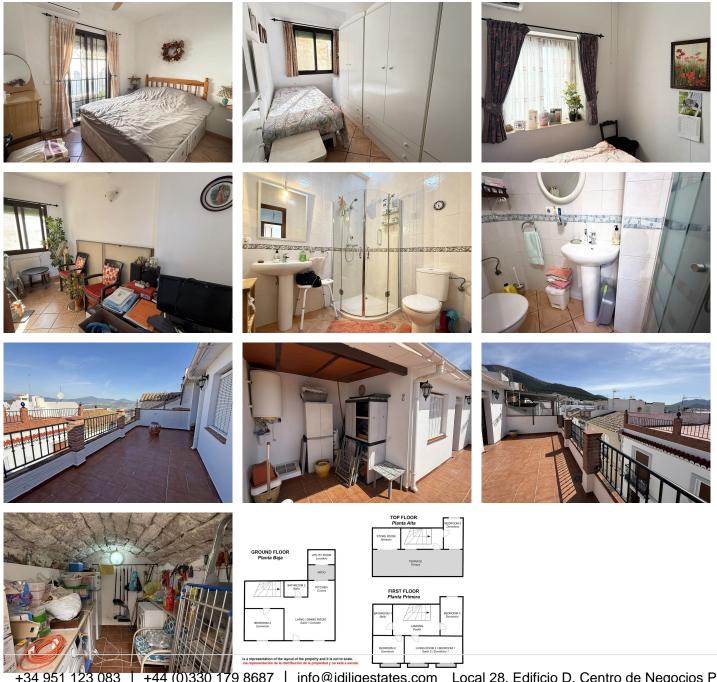

This is a home designed for real life, spread out across three generous floors and full of potential to adapt to your needs.

The ground floor welcomes you into a bright, open plan living / dining area that flows into a modern, wellequipped kitchen. Step out to a private patio, a practical space for a utility area and storage, and enjoy the ease of a ground-floor bedroom and a full shower room, perfect for guests or anyone who prefers to avoid stairs.

Upstairs, the first floor offers three bedrooms and a family bathroom. The current owners have transformed the largest bedroom into a second living room, showing just how flexible the layout can be. Whether you +34 951 123 083 | +44 (0)330 179 8687 | info@idiliqestates.com Local 28, Edificio D, Centro de Negocios Puerta de Banús, N-340, Km 175, 29660 Nueva Andlaucia

## IDILIQ ESTATES

need a home office, a playroom, or an extra chill-out zone, there's plenty of space to create your ideal setup.

The top floor features a fifth bedroom and opens out onto an ample west-facing terrace — the real lifestyle highlight of this home. Here, you'll enjoy warm afternoon sun and panoramic views of the surrounding countryside. It's an ideal spot for al fresco dining, relaxed evenings with friends, or simply unwinding with a glass of wine while watching the sun set behind the hills. There's also a storeroom, and just above, a flat rooftop area equipped with a solar panel for hot water. With some creative vision, this could easily be developed into a full roof terrace — adding even more outdoor living space with stunning views.