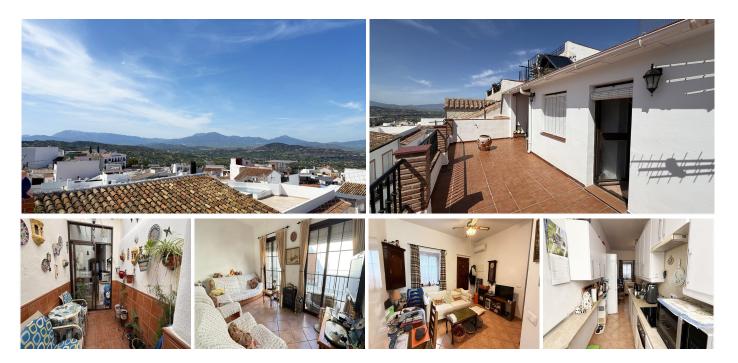

## R5009326 ♀ Alhaurín el Grande REF# R5009326 199.000 €

| BEDS | BATHS | BUILT  |
|------|-------|--------|
| 4    | 2     | 129 m² |

Nestled on a quiet residential street right in the heart of Alhaurín el Grande, this spacious townhouse is a hidden gem offering comfort, flexibility, and a true taste of the Andalusian lifestyle. With cafés, tapas bars, shops, and all the town's vibrant amenities just a short stroll away, you'll enjoy the best of both worlds — peaceful living with everything at your fingertips.

This is a home designed for real life, spread out across three generous floors and full of potential to adapt to your needs.

The ground floor welcomes you into a bright, open plan living / dining area that flows into a modern, wellequipped kitchen. Step out to a private patio, a practical space for a utility area and storage, and enjoy the ease of a ground-floor bedroom and a full shower room, perfect for guests or anyone who prefers to avoid stairs.

## IDILIQ ESTATES

need a home office, a playroom, or an extra chill-out zone, there's plenty of space to create your ideal setup.

The top floor features a fifth bedroom and opens out onto an ample west-facing terrace — the real lifestyle highlight of this home. Here, you'll enjoy warm afternoon sun and panoramic views of the surrounding countryside. It's an ideal spot for al fresco dining, relaxed evenings with friends, or simply unwinding with a glass of wine while watching the sun set behind the hills. There's also a storeroom, and just above, a flat rooftop area equipped with a solar panel for hot water. With some creative vision, this could easily be developed into a full roof terrace — adding even more outdoor living space with stunning views.