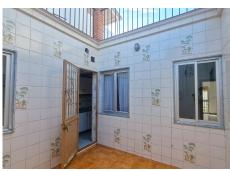

## R4943284 ♥ Alhaurín el Grande REF# R4943284 320.000 €

| BEDS | BATHS | BUILT  | TERRACE |
|------|-------|--------|---------|
| 4    | 2     | 268 m² | 72 m²   |

A spacious townhouse located on a quiet, wide street with easy access to all the amenities the town has to offer. The property includes a large storage area and garden, featuring a bathroom and a storage room. Additionally, the storage area has a 72m<sup>2</sup> patio, perfect for enjoying the outdoors. On the main floor of the home, you'll find 4 spacious bedrooms, a full bathroom with both a bathtub and shower, a large kitchen with an integrated dining area, a utility room, two interior patios, and a living room with a balcony facing the street, allowing for excellent natural light to bathe the house. All the rooms in the house are exterior facing, ensuring good ventilation and brightness. From this floor, there is access to a fantastic rooftop terrace with stunning views of the town and the Alhaurín Mountain Range, providing an ideal space to enjoy the surrounding natural landscape. According to the owner, this property offers the potential to build an additional floor, as well as a small storeroom, making it a great option for those looking to expand the dwelling to suit their needs. Due to its size, location, and versatility, this property is ideal for a family or as a B&B business, taking advantage of the available space and its excellent location close to all amenities.