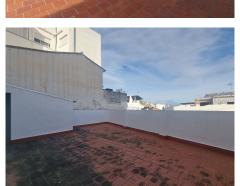

## R4943284 ♥ Alhaurín el Grande REF# R4943284 320.000 €

| BEDS | BATHS | BUILT  | TERRACE |
|------|-------|--------|---------|
| 4    | 2     | 268 m² | 72 m²   |

A spacious townhouse located on a quiet, wide street with easy access to all the amenities the town has to offer. The property includes a large storage area and garden, featuring a bathroom and a storage room. Additionally, the storage area has a 72m<sup>2</sup> patio, perfect for enjoying the outdoors. On the main floor of the home, you'll find 4 spacious bedrooms, a full bathroom with both a bathtub and shower, a large kitchen with an integrated dining area, a utility room, two interior patios, and a living room with a balcony facing the street, allowing for excellent natural light to bathe the house. All the rooms in the house are exterior facing, ensuring good ventilation and brightness. From this floor, there is access to a fantastic rooftop terrace with stunning views of the town and the Alhaurín Mountain Range, providing an ideal space to enjoy the surrounding natural landscape. According to the owner, this property offers the potential to build an additional floor, as well as a small storeroom, making it a great option for those looking to expand the dwelling to suit their needs. Due to its size, location, and versatility, this property is ideal for a family or as a B&B business, taking advantage of the available space and its excellent location close to all amenities.