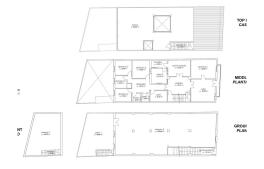

## R4943284 ♥ Alhaurín el Grande REF# R4943284 320.000 €

| BEDS | BATHS | BUILT  | TERRACE |
|------|-------|--------|---------|
| 4    | 2     | 268 m² | 72 m²   |

A spacious townhouse located on a quiet, wide street with easy access to all the amenities the town has to offer. The property includes a large storage area and garden, featuring a bathroom and a storage room. Additionally, the storage area has a 72m<sup>2</sup> patio, perfect for enjoying the outdoors. On the main floor of the home, you'll find 4 spacious bedrooms, a full bathroom with both a bathtub and shower, a large kitchen with an integrated dining area, a utility room, two interior patios, and a living room with a balcony facing the street, allowing for excellent natural light to bathe the house. All the rooms in the house are exterior facing, ensuring good ventilation and brightness. From this floor, there is access to a fantastic rooftop terrace with stunning views of the town and the Alhaurín Mountain Range, providing an ideal space to enjoy the surrounding natural landscape. According to the owner, this property offers the potential to build an additional floor, as well as a small storeroom, making it a great option for those looking to expand the dwelling to suit their needs. Due to its size, location, and versatility, this property is ideal for a family or as a B&B business, taking advantage of the available space and its excellent location close to all amenities.