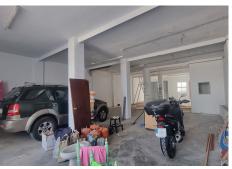

## R4943284 ♥ Alhaurín el Grande REF# R4943284 320.000 €

| BEDS | BATHS | BUILT  | TERRACE |
|------|-------|--------|---------|
| 4    | 2     | 268 m² | 72 m²   |

A spacious townhouse located on a quiet, wide street with easy access to all the amenities the town has to offer. The property includes a large storage area and garden, featuring a bathroom and a storage room. Additionally, the storage area has a 72m<sup>2</sup> patio, perfect for enjoying the outdoors. On the main floor of the home, you'll find 4 spacious bedrooms, a full bathroom with both a bathtub and shower, a large kitchen with an integrated dining area, a utility room, two interior patios, and a living room with a balcony facing the street, allowing for excellent natural light to bathe the house. All the rooms in the house are exterior facing, ensuring good ventilation and brightness. From this floor, there is access to a fantastic rooftop terrace with stunning views of the town and the Alhaurín Mountain Range, providing an ideal space to enjoy the surrounding natural landscape. According to the owner, this property offers the potential to build an additional floor, as well as a small storeroom, making it a great option for those looking to expand the dwelling to suit their needs. Due to its size, location, and versatility, this property is ideal for a family or as a B&B business, taking advantage of the available space and its excellent location close to all amenities.