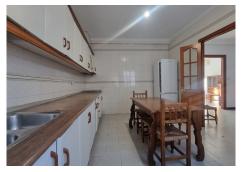

## R4943284 ♥ Alhaurín el Grande REF# R4943284 320.000 €

| BEDS | BATHS | BUILT  | TERRACE |
|------|-------|--------|---------|
| 4    | 2     | 268 m² | 72 m²   |

A spacious townhouse located on a quiet, wide street with easy access to all the amenities the town has to offer. The property includes a large storage area and garden, featuring a bathroom and a storage room. Additionally, the storage area has a 72m<sup>2</sup> patio, perfect for enjoying the outdoors. On the main floor of the home, you'll find 4 spacious bedrooms, a full bathroom with both a bathtub and shower, a large kitchen with an integrated dining area, a utility room, two interior patios, and a living room with a balcony facing the street, allowing for excellent natural light to bathe the house. All the rooms in the house are exterior facing, ensuring good ventilation and brightness. From this floor, there is access to a fantastic rooftop terrace with stunning views of the town and the Alhaurín Mountain Range, providing an ideal space to enjoy the surrounding natural landscape. According to the owner, this property offers the potential to build an additional floor, as well as a small storeroom, making it a great option for those looking to expand the dwelling to suit their needs. Due to its size, location, and versatility, this property is ideal for a family or as a B&B business, taking advantage of the available space and its excellent location close to all amenities.