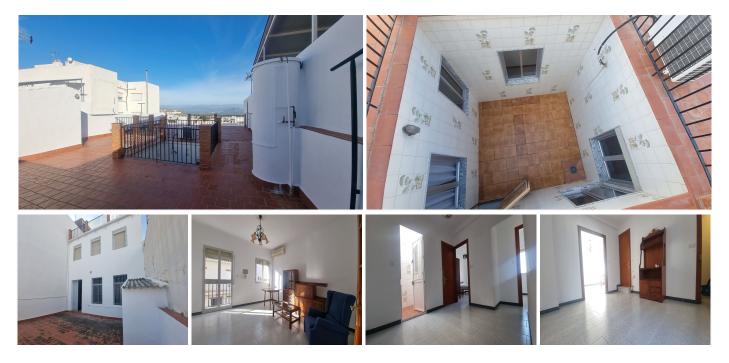

## R4943284 ♥ Alhaurín el Grande REF# R4943284 320.000 €

| BEDS | BATHS | BUILT  | TERRACE |
|------|-------|--------|---------|
| 4    | 2     | 268 m² | 72 m²   |

A spacious townhouse located on a quiet, wide street with easy access to all the amenities the town has to offer. The property includes a large storage area and garden, featuring a bathroom and a storage room. Additionally, the storage area has a 72m<sup>2</sup> patio, perfect for enjoying the outdoors. On the main floor of the home, you'll find 4 spacious bedrooms, a full bathroom with both a bathtub and shower, a large kitchen with an integrated dining area, a utility room, two interior patios, and a living room with a balcony facing the street, allowing for excellent natural light to bathe the house. All the rooms in the house are exterior facing, ensuring good ventilation and brightness. From this floor, there is access to a fantastic rooftop terrace with stunning views of the town and the Alhaurín Mountain Range, providing an ideal space to enjoy the surrounding natural landscape. According to the owner, this property offers the potential to build an additional floor, as well as a small storeroom, making it a great option for those looking to expand the dwelling to suit their needs. Due to its size, location, and versatility, this property is ideal for a family or as a B&B business, taking advantage of the available space and its excellent location close to all amenities.