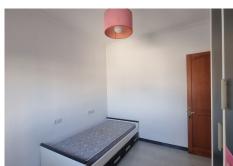

## R4943284 ♥ Alhaurín el Grande REF# R4943284 320.000 €

| BEDS | BATHS | BUILT  | TERRACE |
|------|-------|--------|---------|
| 4    | 2     | 268 m² | 72 m²   |

A spacious townhouse located on a quiet, wide street with easy access to all the amenities the town has to offer. The property includes a large storage area and garden, featuring a bathroom and a storage room. Additionally, the storage area has a 72m<sup>2</sup> patio, perfect for enjoying the outdoors. On the main floor of the home, you'll find 4 spacious bedrooms, a full bathroom with both a bathtub and shower, a large kitchen with an integrated dining area, a utility room, two interior patios, and a living room with a balcony facing the street, allowing for excellent natural light to bathe the house. All the rooms in the house are exterior facing, ensuring good ventilation and brightness. From this floor, there is access to a fantastic rooftop terrace with stunning views of the town and the Alhaurín Mountain Range, providing an ideal space to enjoy the surrounding natural landscape. According to the owner, this property offers the potential to build an additional floor, as well as a small storeroom, making it a great option for those looking to expand the dwelling to suit their needs. Due to its size, location, and versatility, this property is ideal for a family or as a B&B business, taking advantage of the available space and its excellent location close to all amenities.