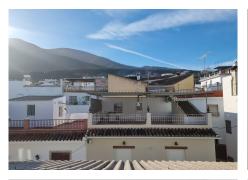

## R4943284 ♥ Alhaurín el Grande REF# R4943284 320.000 €

| BEDS | BATHS | BUILT  | TERRACE |
|------|-------|--------|---------|
| 4    | 2     | 268 m² | 72 m²   |

A spacious townhouse located on a quiet, wide street with easy access to all the amenities the town has to offer. The property includes a large storage area and garden, featuring a bathroom and a storage room. Additionally, the storage area has a 72m<sup>2</sup> patio, perfect for enjoying the outdoors. On the main floor of the home, you'll find 4 spacious bedrooms, a full bathroom with both a bathtub and shower, a large kitchen with an integrated dining area, a utility room, two interior patios, and a living room with a balcony facing the street, allowing for excellent natural light to bathe the house. All the rooms in the house are exterior facing, ensuring good ventilation and brightness. From this floor, there is access to a fantastic rooftop terrace with stunning views of the town and the Alhaurín Mountain Range, providing an ideal space to enjoy the surrounding natural landscape. According to the owner, this property offers the potential to build an additional floor, as well as a small storeroom, making it a great option for those looking to expand the dwelling to suit their needs. Due to its size, location, and versatility, this property is ideal for a family or as a B&B business, taking advantage of the available space and its excellent location close to all amenities.