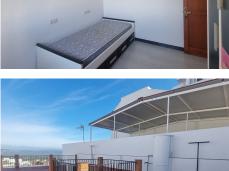

## R4943284 ♥ Alhaurín el Grande REF# R4943284 320.000 €

| BEDS | BATHS | BUILT  | TERRACE |
|------|-------|--------|---------|
| 4    | 2     | 268 m² | 72 m²   |

A spacious townhouse located on a quiet, wide street with easy access to all the amenities the town has to offer. The property includes a large storage area and garden, featuring a bathroom and a storage room. Additionally, the storage area has a 72m<sup>2</sup> patio, perfect for enjoying the outdoors. On the main floor of the home, you'll find 4 spacious bedrooms, a full bathroom with both a bathtub and shower, a large kitchen with an integrated dining area, a utility room, two interior patios, and a living room with a balcony facing the street, allowing for excellent natural light to bathe the house. All the rooms in the house are exterior facing, ensuring good ventilation and brightness. From this floor, there is access to a fantastic rooftop terrace with stunning views of the town and the Alhaurín Mountain Range, providing an ideal space to enjoy the surrounding natural landscape. According to the owner, this property offers the potential to build an additional floor, as well as a small storeroom, making it a great option for those looking to expand the dwelling to suit their needs. Due to its size, location, and versatility, this property is ideal for a family or as a B&B business, taking advantage of the available space and its excellent location close to all amenities.