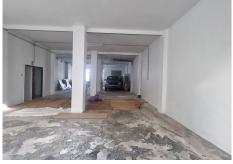

## R4943284 ♥ Alhaurín el Grande REF# R4943284 320.000 €

| BEDS | BATHS | BUILT  | TERRACE |
|------|-------|--------|---------|
| 4    | 2     | 268 m² | 72 m²   |

A spacious townhouse located on a quiet, wide street with easy access to all the amenities the town has to offer. The property includes a large storage area and garden, featuring a bathroom and a storage room. Additionally, the storage area has a 72m<sup>2</sup> patio, perfect for enjoying the outdoors. On the main floor of the home, you'll find 4 spacious bedrooms, a full bathroom with both a bathtub and shower, a large kitchen with an integrated dining area, a utility room, two interior patios, and a living room with a balcony facing the street, allowing for excellent natural light to bathe the house. All the rooms in the house are exterior facing, ensuring good ventilation and brightness. From this floor, there is access to a fantastic rooftop terrace with stunning views of the town and the Alhaurín Mountain Range, providing an ideal space to enjoy the surrounding natural landscape. According to the owner, this property offers the potential to build an additional floor, as well as a small storeroom, making it a great option for those looking to expand the dwelling to suit their needs. Due to its size, location, and versatility, this property is ideal for a family or as a B&B business, taking advantage of the available space and its excellent location close to all amenities.