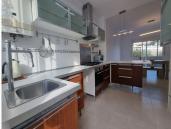

R4821703

REF# R4821703 295.000 €

| BEDS | BATHS | BUILT  | TERRACE |
|------|-------|--------|---------|
| 3    | 4     | 179 m² | 41 m²   |

This modern townhouse is located in one of the most sought-after urbanisations in Coín! It stands out for its perfect blend of comfort, style, and functionality in a peaceful and pleasant setting. Key Features: Double Garage: The ground floor comprises the entrance to the house plus a spacious double garage, ideal for vehicles and additional storage. Storage Areas: It features a storage room and another room with the potential to be converted into a utility room, as well as a large basement with a bathroom, offering multiple layout options. Main Floor: On the first floor you will find a large living-dining area with open kitchen, bathroom, and storage room. From the kitchen, is access a pleasant and sunny patio, perfect for enjoying outdoor moments. The living room leads to a lovely terrace with beautiful views of the Alhaurín Mountain Range, ideal for relaxing and enjoying the surroundings. Top Floor: The third floor includes 3 bedrooms and 2 bathrooms, one of which is en suite, providing privacy and comfort for the entire family. Urbanisation: The house is situated in a fantastic urbanisation that features landscaped areas and two swimming pools, offering a secure and well-maintained environment for leisure and enjoyment. Ideal Location: Located close to all necessary amenities and the La Trocha Shopping Centre, the property ensures convenience and access to everything needed for daily living. Don't miss this opportunity to make this wonderful house your new home. Contact us today for more information or to schedule a viewing. Your new home in Coín is