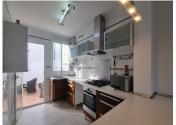

R4821703

REF# R4821703 295.000 €

| BEDS | BATHS | BUILT  | TERRACE |
|------|-------|--------|---------|
| 3    | 4     | 179 m² | 41 m²   |

This modern townhouse is located in one of the most sought-after urbanisations in Coín! It stands out for its perfect blend of comfort, style, and functionality in a peaceful and pleasant setting. Key Features: Double Garage: The ground floor comprises the entrance to the house plus a spacious double garage, ideal for vehicles and additional storage. Storage Areas: It features a storage room and another room with the potential to be converted into a utility room, as well as a large basement with a bathroom, offering multiple layout options. Main Floor: On the first floor you will find a large living-dining area with open kitchen, bathroom, and storage room. From the kitchen, is access a pleasant and sunny patio, perfect for enjoying outdoor moments. The living room leads to a lovely terrace with beautiful views of the Alhaurín Mountain Range, ideal for relaxing and enjoying the surroundings. Top Floor: The third floor includes 3 bedrooms and 2 bathrooms, one of which is en suite, providing privacy and comfort for the entire family. Urbanisation: The house is situated in a fantastic urbanisation that features landscaped areas and two swimming pools, offering a secure and well-maintained environment for leisure and enjoyment. Ideal Location: Located close to all necessary amenities and the La Trocha Shopping Centre, the property ensures convenience and access to everything needed for daily living. Don't miss this opportunity to make this wonderful house your new home. Contact us today for more information or to schedule a viewing. Your new home in Coín is