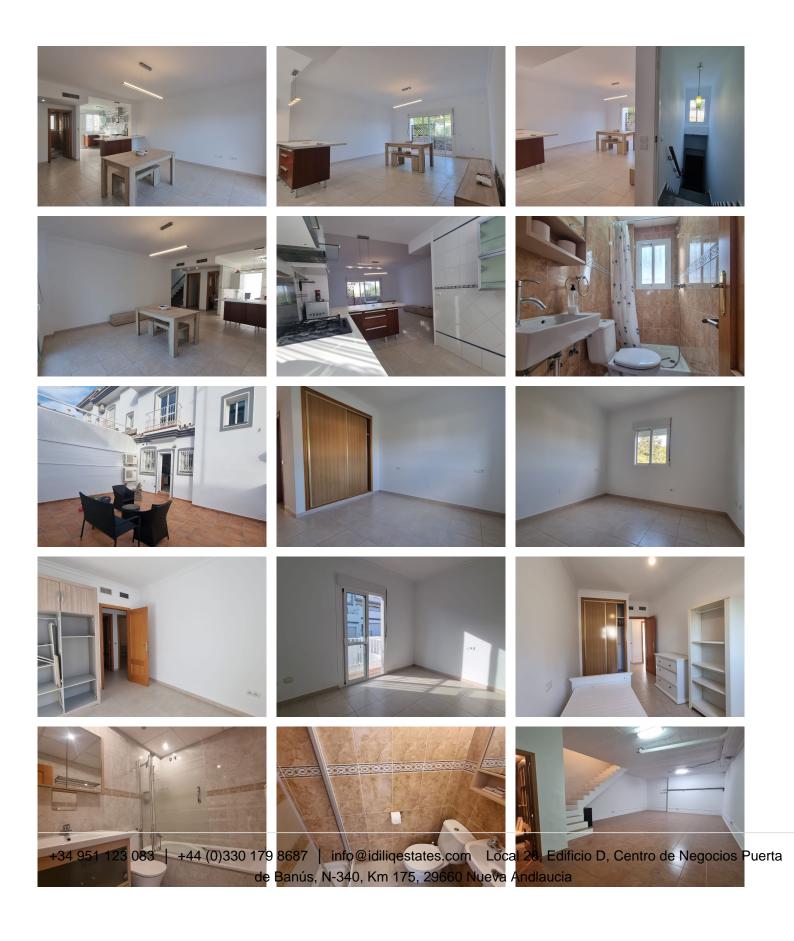

R4821703

REF# R4821703 295.000 €

| BEDS | BATHS | BUILT  | TERRACE |
|------|-------|--------|---------|
| 3    | 4     | 179 m² | 41 m²   |

This modern townhouse is located in one of the most sought-after urbanisations in Coín! It stands out for its perfect blend of comfort, style, and functionality in a peaceful and pleasant setting. Key Features: Double Garage: The ground floor comprises the entrance to the house plus a spacious double garage, ideal for vehicles and additional storage. Storage Areas: It features a storage room and another room with the potential to be converted into a utility room, as well as a large basement with a bathroom, offering multiple layout options. Main Floor: On the first floor you will find a large living-dining area with open kitchen, bathroom, and storage room. From the kitchen, is access a pleasant and sunny patio, perfect for enjoying outdoor moments. The living room leads to a lovely terrace with beautiful views of the Alhaurín Mountain Range, ideal for relaxing and enjoying the surroundings. Top Floor: The third floor includes 3 bedrooms and 2 bathrooms, one of which is en suite, providing privacy and comfort for the entire family. Urbanisation: The house is situated in a fantastic urbanisation that features landscaped areas and two swimming pools, offering a secure and well-maintained environment for leisure and enjoyment. Ideal Location: Located close to all necessary amenities and the La Trocha Shopping Centre, the property ensures convenience and access to everything needed for daily living. Don't miss this opportunity to make this wonderful house your new home. Contact us today for more information or to schedule a viewing. Your new home in Coín is