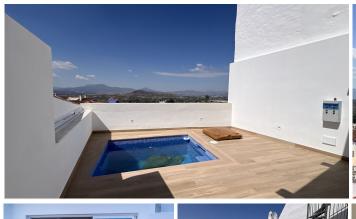

As soon as you step inside, your eyes will be drawn to the view of the valley before catching sight of a fully equipped modern open kitchen, featuring a Silestone worktop, offering both functionality and elegance. Adjacent to the kitchen, a spacious living room opens onto a terrace with breathtaking views of the valley, plus a swimming pool to cool off during hot summer days. At this level, you will also find a bedroom with ensuite bathroom.

This house is equipped with pre-installations for air-conditioning, and for a jacuzzi on the roof terrace, ideal for relaxing while enjoying the view. Additionally, photovoltaic solar panels have been installed, demonstrating a commitment to energy efficiency and the use of renewable energy sources.