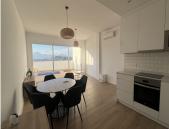

As soon as you step inside, your eyes will be drawn to the view of the valley before catching sight of a fully equipped modern open kitchen, featuring a Silestone worktop, offering both functionality and elegance. Adjacent to the kitchen, a spacious living room opens onto a terrace with breathtaking views of the valley, plus a swimming pool to cool off during hot summer days. At this level, you will also find a bedroom with ensuite bathroom.