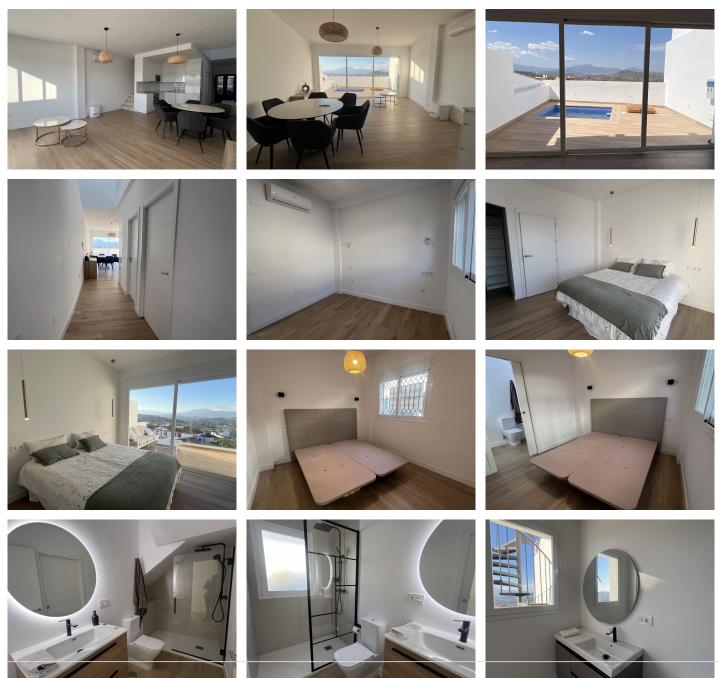

As soon as you step inside, your eyes will be drawn to the view of the valley before catching sight of a fully equipped modern open kitchen, featuring a Silestone worktop, offering both functionality and elegance. Adjacent to the kitchen, a spacious living room opens onto a terrace with breathtaking views of the valley, plus a swimming pool to cool off during hot summer days. At this level, you will also find a bedroom with ensuite bathroom.

On the first floor, two bright bedrooms await you, each with its own bathroom. A beautiful terrace will allow you to further enjoy the extraordinary view, offering magnificent sunsets to contemplate at the end of each day. From there, access to the roof terrace will allow you to go even higher and admire the surroundings even more widely.

The high-quality construction is reflected through the materials used, carefully implemented insulation, and moisture-proof treatment with warranty, ensuring a durable and comfortable home. With plenty of natural light and breathtaking views, this house is ready to move into, offering an exceptional living environment to its future residents.