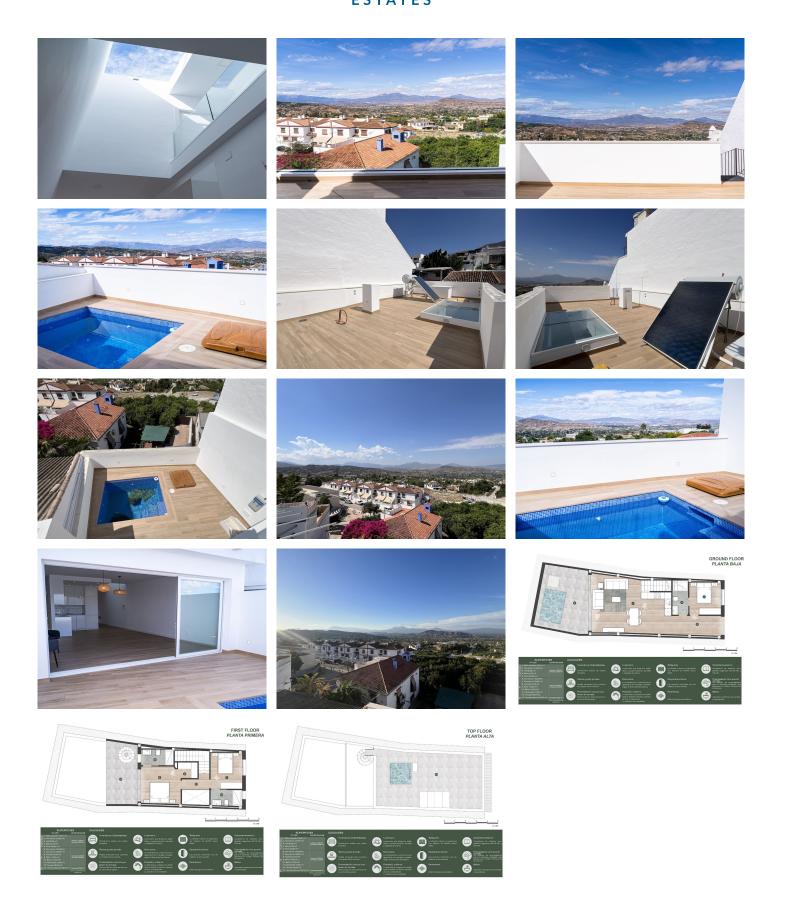

On the first floor, two bright bedrooms await you, each with its own bathroom. A beautiful terrace will allow you to further enjoy the extraordinary view, offering magnificent sunsets to contemplate at the end of each day. From there, access to the roof terrace will allow you to go even higher and admire the surroundings even more widely.

This house is equipped with pre-installations for air-conditioning, and for a jacuzzi on the roof terrace, ideal for relaxing while enjoying the view. Additionally, photovoltaic solar panels have been installed, demonstrating a commitment to energy efficiency and the use of renewable energy sources.

The high-quality construction is reflected through the materials used, carefully implemented insulation, and moisture-proof treatment with warranty, ensuring a durable and comfortable home. With plenty of natural light and breathtaking views, this house is ready to move into, offering an exceptional living environment to its future residents.