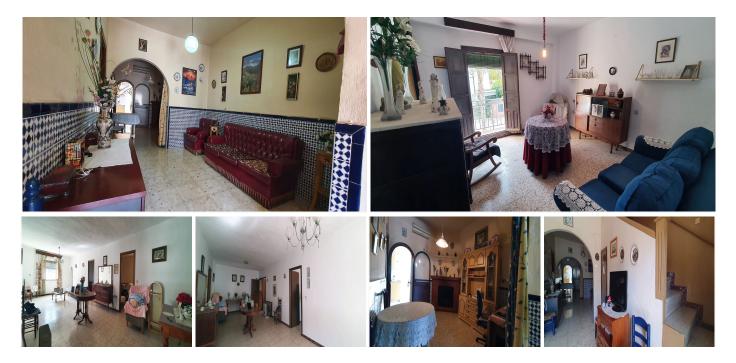

## R4381018 ♥ Alhaurín el Grande REF# R4381018 192.000 €

| BEDS | BATHS | BUILT  |
|------|-------|--------|
| 5    | 2.5   | 250 m² |

Are you looking for a spacious and charming house in the town of Alhaurín El Grande? This property offers you everything you need and more. With 250m<sup>2</sup> distributed over two floors, this townhouse has 5 spacious and bright bedrooms, with the possibility of expanding them according to your needs. It also has two complete bathrooms, WC, kitchen, utility room and three inviting living areas where you can relax or entertain your guests. Additionally, you can enjoy the outdoors in the small private patio and terrace that the house benefits from. This property is ideal for a large family or for use as a holiday rental project, as it has great potential and is in a good location, close to all the town amenities. Don't miss out on this opportunity and come visit it for yourself!