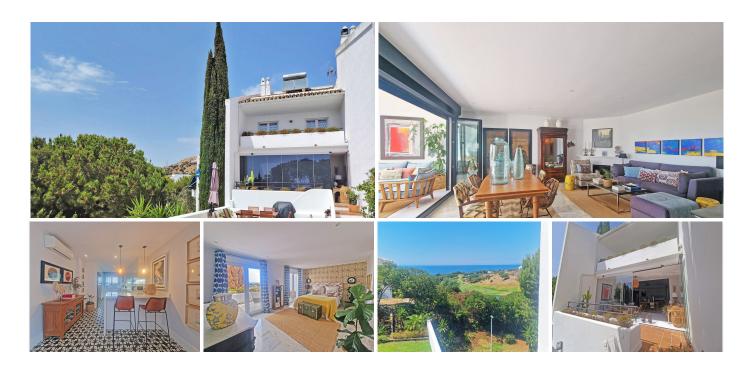

The main house features two spacious bedrooms, including a luxurious master suite that was originally two separate rooms. This exceptional suite boasts a walk-in dressing room and access to a private terrace with spectacular open views—perfect for soaking in the beauty of the Costa del Sol.

The kitchen has been completely modernized and opens onto the dining area, making it an integral and inviting part of the living space. A stylish guest toilet adds further convenience on this level.

Below the main house, the independent guest apartment offers fantastic flexibility. This semi-basement level includes a comfortable sitting room, a modern shared bathroom, two bedrooms (one without a window), and a spacious storage room. There is also potential to add a fifth bedroom by converting the attic, making this property perfect for growing families or hosting guests.