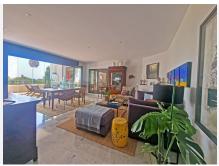

The open-plan living and dining area, complete with a cozy fireplace, flows seamlessly into a stunning glazed terrace facing south. Thanks to elegant folding patio doors, the interior merges effortlessly with the beautifully landscaped garden, creating a refined indoor-outdoor lifestyle ideal for year-round enjoyment.

The kitchen has been completely modernized and opens onto the dining area, making it an integral and inviting part of the living space. A stylish guest toilet adds further convenience on this level.

Below the main house, the independent guest apartment offers fantastic flexibility. This semi-basement level includes a comfortable sitting room, a modern shared bathroom, two bedrooms (one without a window), and a spacious storage room. There is also potential to add a fifth bedroom by converting the attic, making this property perfect for growing families or hosting guests.