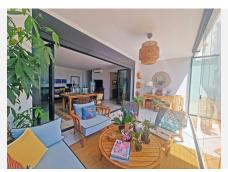

The open-plan living and dining area, complete with a cozy fireplace, flows seamlessly into a stunning glazed terrace facing south. Thanks to elegant folding patio doors, the interior merges effortlessly with the beautifully landscaped garden, creating a refined indoor-outdoor lifestyle ideal for year-round enjoyment.

The kitchen has been completely modernized and opens onto the dining area, making it an integral and inviting part of the living space. A stylish guest toilet adds further convenience on this level.

Below the main house, the independent guest apartment offers fantastic flexibility. This semi-basement level includes a comfortable sitting room, a modern shared bathroom, two bedrooms (one without a window), and a spacious storage room. There is also potential to add a fifth bedroom by converting the attic, making this property perfect for growing families or hosting guests.