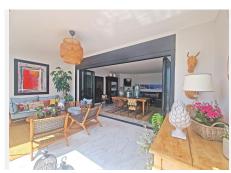

The open-plan living and dining area, complete with a cozy fireplace, flows seamlessly into a stunning glazed terrace facing south. Thanks to elegant folding patio doors, the interior merges effortlessly with the beautifully landscaped garden, creating a refined indoor-outdoor lifestyle ideal for year-round enjoyment.

The kitchen has been completely modernized and opens onto the dining area, making it an integral and inviting part of the living space. A stylish guest toilet adds further convenience on this level.

Below the main house, the independent guest apartment offers fantastic flexibility. This semi-basement level includes a comfortable sitting room, a modern shared bathroom, two bedrooms (one without a window), and a spacious storage room. There is also potential to add a fifth bedroom by converting the attic, making this property perfect for growing families or hosting guests.