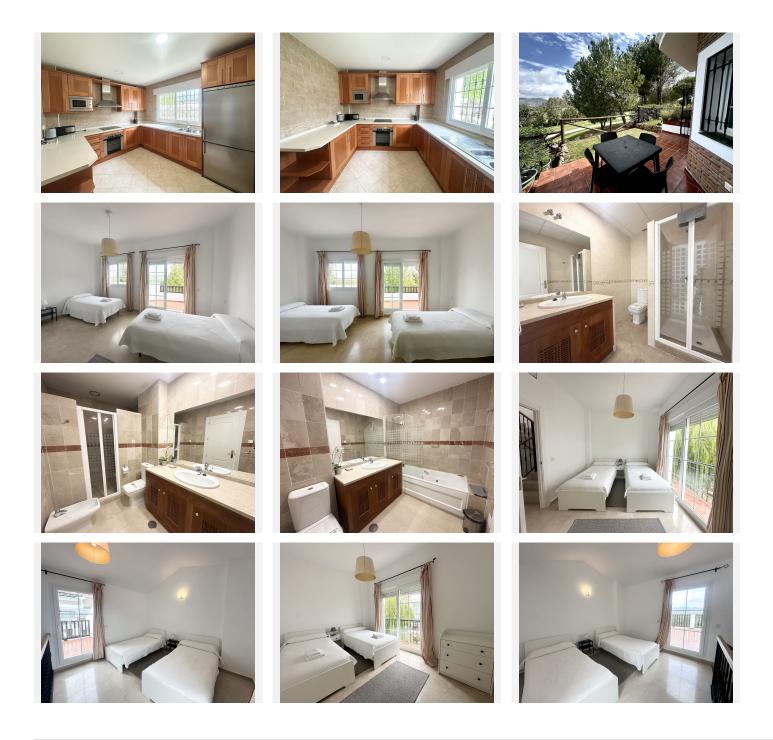

The property is located frontline golf with views across to the mountains.

As you enter the property you will be greated with a spacious entrance hall leading passed the open plan kitchen out to the large living and dining room. From here you have direct access to the private terrace and small garden. On this entrance level you will also find a full bathroom.

On the first floor you have two spacious en-suite bedrooms. The master has a big bathroom with both bath tub and shower and the bathroom leads on to a nice terrace overlooking the golf.

The second bedroom also has a nice size bedroom and a very bright feel.

On the top floor you have a study that is currently being used as a bedroom but could also be an office or games room. The room has access to two spacious terraces, one in each direction.

The property has direct access from the communal garage through a private entrabnce in the basement. Very convenient for off loading food shopping or suit cases.

All bathrooms have underfloor heating.

The community has a nice communal pool area. +34 951 123 083 | +44 (0) 330 179 8687 | info@idiliqestates.com Local 28, Edificio D, Centro de Negocios Puerta de Banús, N-340, Km 175, 29660 Nueva Andlaucia