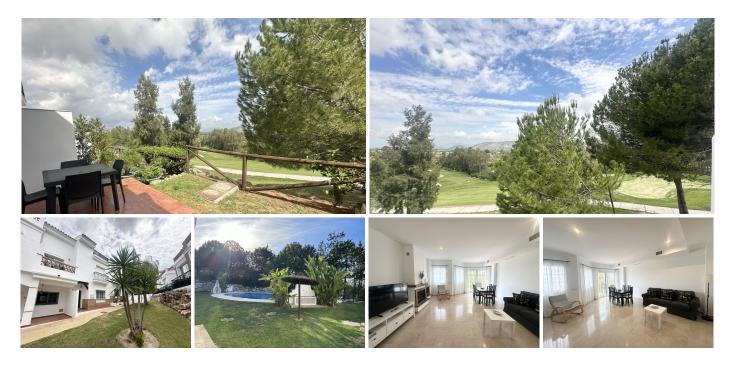

## R5036299 ◆ Alhaurín de la Torre REF# R5036299 429.990 €

| BEDS | BATHS | BUILT  | TERRACE |
|------|-------|--------|---------|
| 2    | 3     | 200 m² | 40 m²   |

This amazing townhouse in Lauro golf resort offers an amazing amount of space, stunning views and a great gated community within proximity of Malaga city center.

The property is located frontline golf with views across to the mountains.

As you enter the property you will be greated with a spacious entrance hall leading passed the open plan kitchen out to the large living and dining room. From here you have direct access to the private terrace and small garden. On this entrance level you will also find a full bathroom.

## IDILIQ ESTATES

Lauro Golf offers incredible rental potential and features convenient amenities like golf club house, restaurants on site, golf shop and a lovely pool area. Located in a gated community with a sparkling communal pool, the residence provides partial views of the nearby golf course and lush gardens. Fully equipped with air conditioning for year-round comfort, this property combines relaxation and investment appeal close to premier golfing destinations.