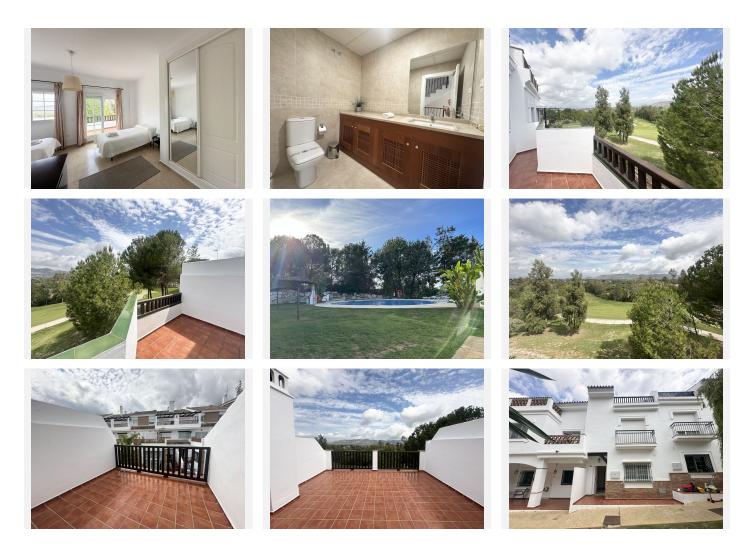

On the first floor you have two spacious en-suite bedrooms. The master has a big bathroom with both bath tub and shower and the bathroom leads on to a nice terrace overlooking the golf.

The second bedroom also has a nice size bedroom and a very bright feel.

On the top floor you have a study that is currently being used as a bedroom but could also be an office or games room. The room has access to two spacious terraces, one in each direction.

The property has direct access from the communal garage through a private entrabnce in the basement. Very convenient for off loading food shopping or suit cases.

All bathrooms have underfloor heating.

The community has a nice communal pool area. +34 951 123 083 | +44 (0) 330 179 8687 | info@idiliqestates.com Local 28, Edificio D, Centro de Negocios Puerta de Banús, N-340, Km 175, 29660 Nueva Andlaucia

## IDILIQ ESTATES

Lauro Golf offers incredible rental potential and features convenient amenities like golf club house, restaurants on site, golf shop and a lovely pool area. Located in a gated community with a sparkling communal pool, the residence provides partial views of the nearby golf course and lush gardens. Fully equipped with air conditioning for year-round comfort, this property combines relaxation and investment appeal close to premier golfing destinations.