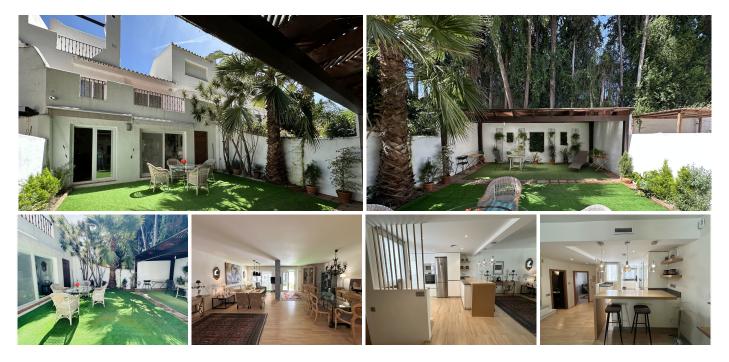

## REF# R5005690 675.000 €

| BEDS | BATHS | BUILT  | PLOT  | TERRACE |
|------|-------|--------|-------|---------|
| 4    | 2.5   | 143 m² | 80 m² | 70 m²   |

Spacious 4 bedroom townhouse with amazing living room space and a beautiful open plan kitchen. Located in the urbanisation of Los Naranjos de Marbella with close distance to shops, schools and restaurants as well as Puerto Banús and the beach.

This property was recently renovated and is very well planned with large rooms and a lot of light. the garden area offers room to build an outdoor kitchen or add a small private swimming-pool.

As you enter the property you have a view through the property out to the gardens. To your left is the kitchen and on your left is the 4th bedroom and a guest toilet.

On the first floor you have two guest bedrooms sharing one bath room and also a large master suite with its own bathroom. Each bedroom on this level has its own terrace.

On the 2nd floor you find another spacious terrace overlooking the gardens below.