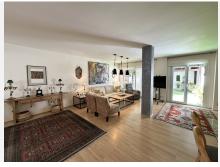

This property was recently renovated and is very well planned with large rooms and a lot of light. the garden area offers room to build an outdoor kitchen or add a small private swimming-pool.

As you enter the property you have a view through the property out to the gardens. To your left is the kitchen and on your left is the 4th bedroom and a guest toilet.