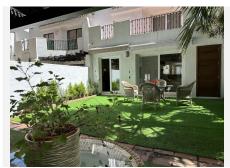

This property was recently renovated and is very well planned with large rooms and a lot of light. the garden area offers room to build an outdoor kitchen or add a small private swimming-pool.

As you enter the property you have a view through the property out to the gardens. To your left is the kitchen and on your left is the 4th bedroom and a guest toilet.

On the first floor you have two guest bedrooms sharing one bath room and also a large master suite with its own bathroom. Each bedroom on this level has its own terrace.

On the 2nd floor you find another spacious terrace overlooking the gardens below.