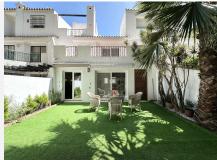

This property was recently renovated and is very well planned with large rooms and a lot of light. the garden area offers room to build an outdoor kitchen or add a small private swimming-pool.

As you enter the property you have a view through the property out to the gardens. To your left is the kitchen and on your left is the 4th bedroom and a guest toilet.