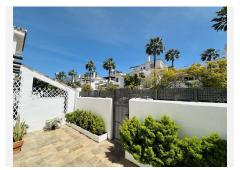

## REF# R5005690 675.000 €

| BEDS | BATHS | BUILT  | PLOT  | TERRACE |
|------|-------|--------|-------|---------|
| 4    | 2.5   | 143 m² | 80 m² | 70 m²   |

Spacious 4 bedroom townhouse with amazing living room space and a beautiful open plan kitchen. Located in the urbanisation of Los Naranjos de Marbella with close distance to shops, schools and restaurants as well as Puerto Banús and the beach.

This property was recently renovated and is very well planned with large rooms and a lot of light. the garden area offers room to build an outdoor kitchen or add a small private swimming-pool.

As you enter the property you have a view through the property out to the gardens. To your left is the kitchen and on your left is the 4th bedroom and a guest toilet.