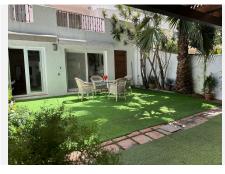

This property was recently renovated and is very well planned with large rooms and a lot of light. the garden area offers room to build an outdoor kitchen or add a small private swimming-pool.

As you enter the property you have a view through the property out to the gardens. To your left is the kitchen and on your left is the 4th bedroom and a guest toilet.