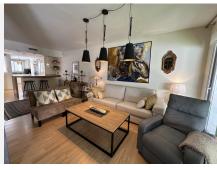

This property was recently renovated and is very well planned with large rooms and a lot of light. the garden area offers room to build an outdoor kitchen or add a small private swimming-pool.

As you enter the property you have a view through the property out to the gardens. To your left is the kitchen and on your left is the 4th bedroom and a guest toilet.