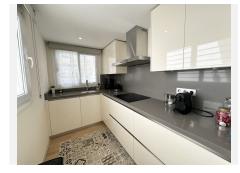

This property was recently renovated and is very well planned with large rooms and a lot of light. the garden area offers room to build an outdoor kitchen or add a small private swimming-pool.

As you enter the property you have a view through the property out to the gardens. To your left is the kitchen and on your left is the 4th bedroom and a guest toilet.