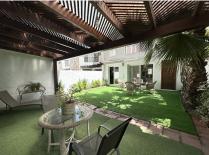

## REF# R5005690 675.000 €

| BEDS | BATHS | BUILT  | PLOT  | TERRACE |
|------|-------|--------|-------|---------|
| 4    | 2.5   | 143 m² | 80 m² | 70 m²   |

Spacious 4 bedroom townhouse with amazing living room space and a beautiful open plan kitchen. Located in the urbanisation of Los Naranjos de Marbella with close distance to shops, schools and restaurants as well as Puerto Banús and the beach.

This property was recently renovated and is very well planned with large rooms and a lot of light. the garden area offers room to build an outdoor kitchen or add a small private swimming-pool.

As you enter the property you have a view through the property out to the gardens. To your left is the kitchen and on your left is the 4th bedroom and a guest toilet.