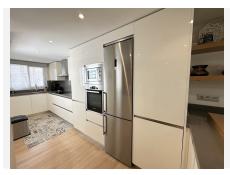

This property was recently renovated and is very well planned with large rooms and a lot of light. the garden area offers room to build an outdoor kitchen or add a small private swimming-pool.

As you enter the property you have a view through the property out to the gardens. To your left is the kitchen and on your left is the 4th bedroom and a guest toilet.