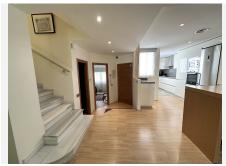

This property was recently renovated and is very well planned with large rooms and a lot of light. the garden area offers room to build an outdoor kitchen or add a small private swimming-pool.

As you enter the property you have a view through the property out to the gardens. To your left is the kitchen and on your left is the 4th bedroom and a guest toilet.

On the first floor you have two guest bedrooms sharing one bath room and also a large master suite with its own bathroom. Each bedroom on this level has its own terrace.

On the 2nd floor you find another spacious terrace overlooking the gardens below.