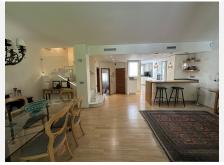

## REF# R5005690 675.000 €

| BEDS | BATHS | BUILT  | PLOT  | TERRACE |
|------|-------|--------|-------|---------|
| 4    | 2.5   | 143 m² | 80 m² | 70 m²   |

Spacious 4 bedroom townhouse with amazing living room space and a beautiful open plan kitchen. Located in the urbanisation of Los Naranjos de Marbella with close distance to shops, schools and restaurants as well as Puerto Banús and the beach.

This property was recently renovated and is very well planned with large rooms and a lot of light. the garden area offers room to build an outdoor kitchen or add a small private swimming-pool.

As you enter the property you have a view through the property out to the gardens. To your left is the kitchen and on your left is the 4th bedroom and a guest toilet.