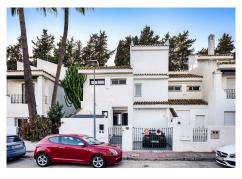

## IDILIQ ESTATES

R4660069 ♥ Nueva Andalucía REF# R4660069 675.000 €

| BEDS | BATHS | BUILT  | PLOT   | TERRACE |
|------|-------|--------|--------|---------|
| 4    | 3     | 165 m² | 292 m² | 127 m²  |

Located just 5 minutes from Puerto Banús and 10 minutes from San Pedro, this spacious townhouse in Nueva Andalucía offers luxurious living close to vibrant attractions. Spread over three floors, this property boasts four bedrooms, 165 m2 of living space, and an array of modern amenities. With 45 m2 of terraces, 100 m2 of garden space, and a 26 m2 parking area, it's designed for both comfort and convenience. The ground floor features a well-appointed living-dining room with an integrated kitchen, a guest toilet, a storage room, and a studio with a bedroom and ensuite bathroom. Large windows lead to a terrace and garden, perfect for outdoor relaxation. Upstairs, two bedrooms, including a master suite with a lavish ensuite bathroom, offer access to a terrace overlooking the garden. The second floor houses another bedroom with garden views and one with mountain views. Key features include Italian-designed wardrobes, porcelain tile flooring, Fujitsu air conditioning, and double-glazed windows with motorized blinds. The bathrooms boast elegant fixtures, including matte black sanitary ware and hydromassage bathtubs, adding a touch of luxury to everyday living. The kitchen, from renowned Italian brand Miton, features top-of-the-line appliances, granite countertops, and sleek design elements. Outside, the property offers convenient parking accessed by a double swing gate, with space for one car and additional room for motorcycles or a buggy. Experience luxury living in Nueva Andalucía, where every detail is designed for comfort and style.