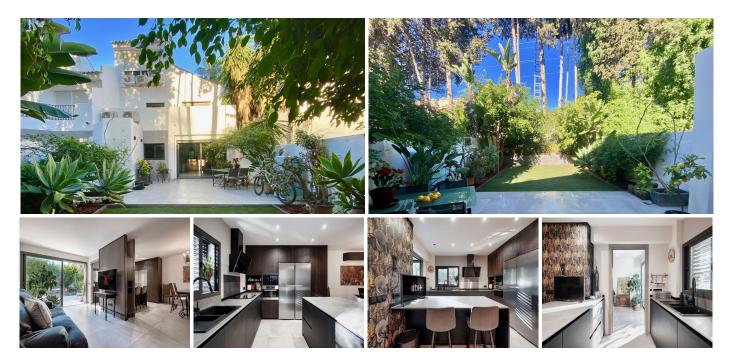

Located just 5 minutes from Puerto Banús and 10 minutes from San Pedro, this spacious townhouse in Nueva Andalucía offers luxurious living close to vibrant attractions. Spread over three floors, this property boasts four bedrooms, 165 m2 of living space, and an array of modern amenities. With 45 m2 of terraces, 100 m2 of garden space, and a 26 m2 parking area, it's designed for both comfort and convenience. The ground floor features a well-appointed living-dining room with an integrated kitchen, a guest toilet, a storage room, and a studio with a bedroom and ensuite bathroom. Large windows lead to a terrace and garden, perfect for outdoor relaxation. Upstairs, two bedrooms, including a master suite with a lavish ensuite bathroom, offer access to a terrace overlooking the garden. The second floor houses another bedroom with garden views and one with mountain views. Key features include Italian-designed wardrobes, porcelain tile flooring, Fujitsu air conditioning, and double-glazed windows with motorized blinds. The bathrooms boast elegant fixtures, including matte black sanitary ware and hydromassage bathtubs, adding a touch of luxury to everyday living. The kitchen, from renowned Italian brand Miton, features top-of-the-line appliances, granite countertops, and sleek design elements. Outside, the property offers convenient parking accessed by a double swing gate, with space for one car and additional room for motorcycles or a buggy. Experience luxury living in Nueva Andalucía, where every detail is designed for comfort and style.