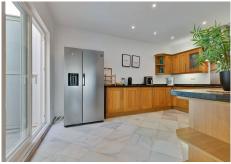

R4871614

Torremolinos

REF# R4871614 395.000 €

| BEDS | BATHS | BUILT  | PLOT  | TERRACE |
|------|-------|--------|-------|---------|
| 4    | 2     | 128 m² | 97 m² | 24 m²   |

Charming townhouse with four bedrooms in Torremolinos A unusually large townhouse that offers everything you could ask for in a comfortable living space on the Costa del Sol. The townhouse is built across four levels with the following layout. You enter through the gate to a small yard that leads to a large storage room on the ground floor of over 60 m², which can be used as a hobby room, office, gym, or a small guest apartment. A small staircase takes you up to the ground floor with the main entrance. Here, there is a lovely spacious terrace overlooking the pool. On this level, there is a large living room of 50 m² with a large dining area and a fireplace. From the living room, you enter the fully equipped kitchen with everything you need. Outside the kitchen, there is a patio for drying laundry. On the second floor, there are three bedrooms, one of which has access to a large west-facing terrace. There is also a bathroom on this floor. At the very top, on the third floor, there is another large bedroom and bathroom. From this room, you have access to a small terrace and a lovely sea view. Right in front of the townhouse is the communal pool. The price also includes a private garage in a nearby building. The location is absolutely fantastic, just 500 meters from the beach in Carhuela and within walking distance of the well-known supermarket Lidl. There are bus and train stations that conveniently take you to Malaga or Fuengirola. The townhouse is sold fully furnished.