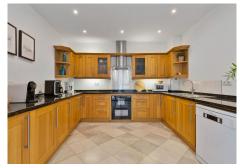

R4871614

Torremolinos

REF# R4871614 395.000 €

| BEDS | BATHS | BUILT  | PLOT  | TERRACE |
|------|-------|--------|-------|---------|
| 4    | 2     | 128 m² | 97 m² | 24 m²   |

Charming townhouse with four bedrooms in Torremolinos A unusually large townhouse that offers everything you could ask for in a comfortable living space on the Costa del Sol. The townhouse is built across four levels with the following layout. You enter through the gate to a small yard that leads to a large storage room on the ground floor of over 60 m², which can be used as a hobby room, office, gym, or a small guest apartment. A small staircase takes you up to the ground floor with the main entrance. Here, there is a lovely spacious terrace overlooking the pool. On this level, there is a large living room of 50 m² with a large dining area and a fireplace. From the living room, you enter the fully equipped kitchen with everything you need. Outside the kitchen, there is a patio for drying laundry. On the second floor, there are three bedrooms, one of which has access to a large west-facing terrace. There is also a bathroom on this floor. At the very top, on the third floor, there is another large bedroom and bathroom. From this room, you have access to a small terrace and a lovely sea view. Right in front of the townhouse is the communal pool. The price also includes a private garage in a nearby building. The location is absolutely fantastic, just 500 meters from the beach in Carhuela and within walking distance of the well-known supermarket Lidl. There are bus and train stations that conveniently take you to Malaga or Fuengirola. The townhouse is sold fully furnished.