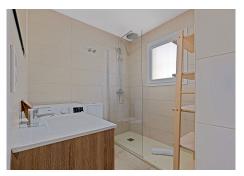

R4871614

Torremolinos

REF# R4871614 395.000 €

| BEDS | BATHS | BUILT  | PLOT  | TERRACE |
|------|-------|--------|-------|---------|
| 4    | 2     | 128 m² | 97 m² | 24 m²   |

Charming townhouse with four bedrooms in Torremolinos A unusually large townhouse that offers everything you could ask for in a comfortable living space on the Costa del Sol. The townhouse is built across four levels with the following layout. You enter through the gate to a small yard that leads to a large storage room on the ground floor of over 60 m², which can be used as a hobby room, office, gym, or a small guest apartment. A small staircase takes you up to the ground floor with the main entrance. Here, there is a lovely spacious terrace overlooking the pool. On this level, there is a large living room of 50 m² with a large dining area and a fireplace. From the living room, you enter the fully equipped kitchen with everything you need. Outside the kitchen, there is a patio for drying laundry. On the second floor, there are three bedrooms, one of which has access to a large west-facing terrace. There is also a bathroom on this floor. At the very top, on the third floor, there is another large bedroom and bathroom. From this room, you have access to a small terrace and a lovely sea view. Right in front of the townhouse is the communal pool. The price also includes a private garage in a nearby building. The location is absolutely fantastic, just 500 meters from the beach in Carhuela and within walking distance of the well-known supermarket Lidl. There are bus and train stations that conveniently take you to Malaga or Fuengirola. The townhouse is sold fully furnished.