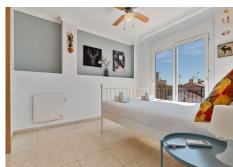

R4871614

Torremolinos

REF# R4871614 395.000 €

| BEDS | BATHS | BUILT  | PLOT  | TERRACE |
|------|-------|--------|-------|---------|
| 4    | 2     | 128 m² | 97 m² | 24 m²   |

Charming townhouse with four bedrooms in Torremolinos A unusually large townhouse that offers everything you could ask for in a comfortable living space on the Costa del Sol. The townhouse is built across four levels with the following layout. You enter through the gate to a small yard that leads to a large storage room on the ground floor of over 60 m², which can be used as a hobby room, office, gym, or a small guest apartment. A small staircase takes you up to the ground floor with the main entrance. Here, there is a lovely spacious terrace overlooking the pool. On this level, there is a large living room of 50 m² with a large dining area and a fireplace. From the living room, you enter the fully equipped kitchen with everything you need. Outside the kitchen, there is a patio for drying laundry. On the second floor, there are three bedrooms, one of which has access to a large west-facing terrace. There is also a bathroom on this floor. At the very top, on the third floor, there is another large bedroom and bathroom. From this room, you have access to a small terrace and a lovely sea view. Right in front of the townhouse is the communal pool. The price also includes a private garage in a nearby building. The location is absolutely fantastic, just 500 meters from the beach in Carhuela and within walking distance of the well-known supermarket Lidl. There are bus and train stations that conveniently take you to Malaga or Fuengirola. The townhouse is sold fully furnished.