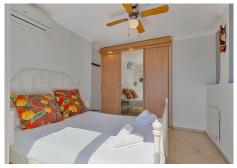

R4871614

Torremolinos

REF# R4871614 395.000 €

| BEDS | BATHS | BUILT  | PLOT  | TERRACE |
|------|-------|--------|-------|---------|
| 4    | 2     | 128 m² | 97 m² | 24 m²   |

Charming townhouse with four bedrooms in Torremolinos A unusually large townhouse that offers everything you could ask for in a comfortable living space on the Costa del Sol. The townhouse is built across four levels with the following layout. You enter through the gate to a small yard that leads to a large storage room on the ground floor of over 60 m², which can be used as a hobby room, office, gym, or a small guest apartment. A small staircase takes you up to the ground floor with the main entrance. Here, there is a lovely spacious terrace overlooking the pool. On this level, there is a large living room of 50 m² with a large dining area and a fireplace. From the living room, you enter the fully equipped kitchen with everything you need. Outside the kitchen, there is a patio for drying laundry. On the second floor, there are three bedrooms, one of which has access to a large west-facing terrace. There is also a bathroom on this floor. At the very top, on the third floor, there is another large bedroom and bathroom. From this room, you have access to a small terrace and a lovely sea view. Right in front of the townhouse is the communal pool. The price also includes a private garage in a nearby building. The location is absolutely fantastic, just 500 meters from the beach in Carhuela and within walking distance of the well-known supermarket Lidl. There are bus and train stations that conveniently take you to Malaga or Fuengirola. The townhouse is sold fully furnished.