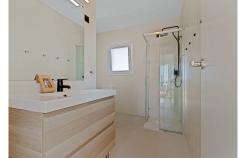

R4871614

Torremolinos

REF# R4871614 395.000 €

| BEDS | BATHS | BUILT  | PLOT  | TERRACE |
|------|-------|--------|-------|---------|
| 4    | 2     | 128 m² | 97 m² | 24 m²   |

Charming townhouse with four bedrooms in Torremolinos A unusually large townhouse that offers everything you could ask for in a comfortable living space on the Costa del Sol. The townhouse is built across four levels with the following layout. You enter through the gate to a small yard that leads to a large storage room on the ground floor of over 60 m², which can be used as a hobby room, office, gym, or a small guest apartment. A small staircase takes you up to the ground floor with the main entrance. Here, there is a lovely spacious terrace overlooking the pool. On this level, there is a large living room of 50 m² with a large dining area and a fireplace. From the living room, you enter the fully equipped kitchen with everything you need. Outside the kitchen, there is a patio for drying laundry. On the second floor, there are three bedrooms, one of which has access to a large west-facing terrace. There is also a bathroom on this floor. At the very top, on the third floor, there is another large bedroom and bathroom. From this room, you have access to a small terrace and a lovely sea view. Right in front of the townhouse is the communal pool. The price also includes a private garage in a nearby building. The location is absolutely fantastic, just 500 meters from the beach in Carhuela and within walking distance of the well-known supermarket Lidl. There are bus and train stations that conveniently take you to Malaga or Fuengirola. The townhouse is sold fully furnished.