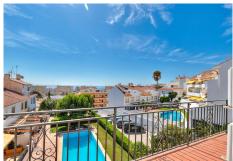

R4871614

Torremolinos

REF# R4871614 395.000 €

| BEDS | BATHS | BUILT  | PLOT  | TERRACE |
|------|-------|--------|-------|---------|
| 4    | 2     | 128 m² | 97 m² | 24 m²   |

Charming townhouse with four bedrooms in Torremolinos A unusually large townhouse that offers everything you could ask for in a comfortable living space on the Costa del Sol. The townhouse is built across four levels with the following layout. You enter through the gate to a small yard that leads to a large storage room on the ground floor of over 60 m², which can be used as a hobby room, office, gym, or a small guest apartment. A small staircase takes you up to the ground floor with the main entrance. Here, there is a lovely spacious terrace overlooking the pool. On this level, there is a large living room of 50 m² with a large dining area and a fireplace. From the living room, you enter the fully equipped kitchen with everything you need. Outside the kitchen, there is a patio for drying laundry. On the second floor, there are three bedrooms, one of which has access to a large west-facing terrace. There is also a bathroom on this floor. At the very top, on the third floor, there is another large bedroom and bathroom. From this room, you have access to a small terrace and a lovely sea view. Right in front of the townhouse is the communal pool. The price also includes a private garage in a nearby building. The location is absolutely fantastic, just 500 meters from the beach in Carhuela and within walking distance of the well-known supermarket Lidl. There are bus and train stations that conveniently take you to Malaga or Fuengirola. The townhouse is sold fully furnished.