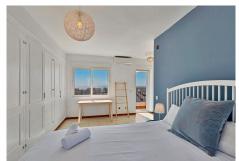

R4871614

Torremolinos

REF# R4871614 395.000 €

| BEDS | BATHS | BUILT  | PLOT  | TERRACE |
|------|-------|--------|-------|---------|
| 4    | 2     | 128 m² | 97 m² | 24 m²   |

Charming townhouse with four bedrooms in Torremolinos A unusually large townhouse that offers everything you could ask for in a comfortable living space on the Costa del Sol. The townhouse is built across four levels with the following layout. You enter through the gate to a small yard that leads to a large storage room on the ground floor of over 60 m², which can be used as a hobby room, office, gym, or a small guest apartment. A small staircase takes you up to the ground floor with the main entrance. Here, there is a lovely spacious terrace overlooking the pool. On this level, there is a large living room of 50 m² with a large dining area and a fireplace. From the living room, you enter the fully equipped kitchen with everything you need. Outside the kitchen, there is a patio for drying laundry. On the second floor, there are three bedrooms, one of which has access to a large west-facing terrace. There is also a bathroom on this floor. At the very top, on the third floor, there is another large bedroom and bathroom. From this room, you have access to a small terrace and a lovely sea view. Right in front of the townhouse is the communal pool. The price also includes a private garage in a nearby building. The location is absolutely fantastic, just 500 meters from the beach in Carhuela and within walking distance of the well-known supermarket Lidl. There are bus and train stations that conveniently take you to Malaga or Fuengirola. The townhouse is sold fully furnished.