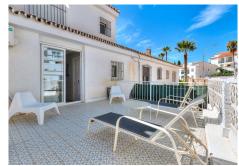

R4871614

Torremolinos

REF# R4871614 395.000 €

| BEDS | BATHS | BUILT  | PLOT  | TERRACE |
|------|-------|--------|-------|---------|
| 4    | 2     | 128 m² | 97 m² | 24 m²   |

Charming townhouse with four bedrooms in Torremolinos A unusually large townhouse that offers everything you could ask for in a comfortable living space on the Costa del Sol. The townhouse is built across four levels with the following layout. You enter through the gate to a small yard that leads to a large storage room on the ground floor of over 60 m², which can be used as a hobby room, office, gym, or a small guest apartment. A small staircase takes you up to the ground floor with the main entrance. Here, there is a lovely spacious terrace overlooking the pool. On this level, there is a large living room of 50 m² with a large dining area and a fireplace. From the living room, you enter the fully equipped kitchen with everything you need. Outside the kitchen, there is a patio for drying laundry. On the second floor, there are three bedrooms, one of which has access to a large west-facing terrace. There is also a bathroom on this floor. At the very top, on the third floor, there is another large bedroom and bathroom. From this room, you have access to a small terrace and a lovely sea view. Right in front of the townhouse is the communal pool. The price also includes a private garage in a nearby building. The location is absolutely fantastic, just 500 meters from the beach in Carhuela and within walking distance of the well-known supermarket Lidl. There are bus and train stations that conveniently take you to Malaga or Fuengirola. The townhouse is sold fully furnished.