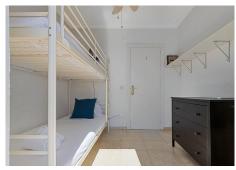

R4871614

Torremolinos

REF# R4871614 395.000 €

| BEDS | BATHS | BUILT  | PLOT  | TERRACE |
|------|-------|--------|-------|---------|
| 4    | 2     | 128 m² | 97 m² | 24 m²   |

Charming townhouse with four bedrooms in Torremolinos A unusually large townhouse that offers everything you could ask for in a comfortable living space on the Costa del Sol. The townhouse is built across four levels with the following layout. You enter through the gate to a small yard that leads to a large storage room on the ground floor of over 60 m², which can be used as a hobby room, office, gym, or a small guest apartment. A small staircase takes you up to the ground floor with the main entrance. Here, there is a lovely spacious terrace overlooking the pool. On this level, there is a large living room of 50 m² with a large dining area and a fireplace. From the living room, you enter the fully equipped kitchen with everything you need. Outside the kitchen, there is a patio for drying laundry. On the second floor, there are three bedrooms, one of which has access to a large west-facing terrace. There is also a bathroom on this floor. At the very top, on the third floor, there is another large bedroom and bathroom. From this room, you have access to a small terrace and a lovely sea view. Right in front of the townhouse is the communal pool. The price also includes a private garage in a nearby building. The location is absolutely fantastic, just 500 meters from the beach in Carhuela and within walking distance of the well-known supermarket Lidl. There are bus and train stations that conveniently take you to Malaga or Fuengirola. The townhouse is sold fully furnished.