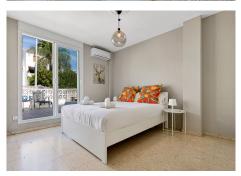

R4871614

Torremolinos

REF# R4871614 395.000 €

| BEDS | BATHS | BUILT  | PLOT  | TERRACE |
|------|-------|--------|-------|---------|
| 4    | 2     | 128 m² | 97 m² | 24 m²   |

Charming townhouse with four bedrooms in Torremolinos A unusually large townhouse that offers everything you could ask for in a comfortable living space on the Costa del Sol. The townhouse is built across four levels with the following layout. You enter through the gate to a small yard that leads to a large storage room on the ground floor of over 60 m², which can be used as a hobby room, office, gym, or a small guest apartment. A small staircase takes you up to the ground floor with the main entrance. Here, there is a lovely spacious terrace overlooking the pool. On this level, there is a large living room of 50 m² with a large dining area and a fireplace. From the living room, you enter the fully equipped kitchen with everything you need. Outside the kitchen, there is a patio for drying laundry. On the second floor, there are three bedrooms, one of which has access to a large west-facing terrace. There is also a bathroom on this floor. At the very top, on the third floor, there is another large bedroom and bathroom. From this room, you have access to a small terrace and a lovely sea view. Right in front of the townhouse is the communal pool. The price also includes a private garage in a nearby building. The location is absolutely fantastic, just 500 meters from the beach in Carhuela and within walking distance of the well-known supermarket Lidl. There are bus and train stations that conveniently take you to Malaga or Fuengirola. The townhouse is sold fully furnished.