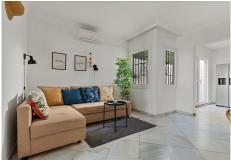

R4871614

Torremolinos

REF# R4871614 395.000 €

| BEDS | BATHS | BUILT  | PLOT  | TERRACE |
|------|-------|--------|-------|---------|
| 4    | 2     | 128 m² | 97 m² | 24 m²   |

Charming townhouse with four bedrooms in Torremolinos A unusually large townhouse that offers everything you could ask for in a comfortable living space on the Costa del Sol. The townhouse is built across four levels with the following layout. You enter through the gate to a small yard that leads to a large storage room on the ground floor of over 60 m², which can be used as a hobby room, office, gym, or a small guest apartment. A small staircase takes you up to the ground floor with the main entrance. Here, there is a lovely spacious terrace overlooking the pool. On this level, there is a large living room of 50 m² with a large dining area and a fireplace. From the living room, you enter the fully equipped kitchen with everything you need. Outside the kitchen, there is a patio for drying laundry. On the second floor, there are three bedrooms, one of which has access to a large west-facing terrace. There is also a bathroom on this floor. At the very top, on the third floor, there is another large bedroom and bathroom. From this room, you have access to a small terrace and a lovely sea view. Right in front of the townhouse is the communal pool. The price also includes a private garage in a nearby building. The location is absolutely fantastic, just 500 meters from the beach in Carhuela and within walking distance of the well-known supermarket Lidl. There are bus and train stations that conveniently take you to Malaga or Fuengirola. The townhouse is sold fully furnished.