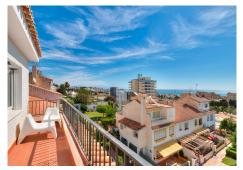

R4871614

Torremolinos

REF# R4871614 395.000 €

| BEDS | BATHS | BUILT  | PLOT  | TERRACE |
|------|-------|--------|-------|---------|
| 4    | 2     | 128 m² | 97 m² | 24 m²   |

Charming townhouse with four bedrooms in Torremolinos A unusually large townhouse that offers everything you could ask for in a comfortable living space on the Costa del Sol. The townhouse is built across four levels with the following layout. You enter through the gate to a small yard that leads to a large storage room on the ground floor of over 60 m², which can be used as a hobby room, office, gym, or a small guest apartment. A small staircase takes you up to the ground floor with the main entrance. Here, there is a lovely spacious terrace overlooking the pool. On this level, there is a large living room of 50 m² with a large dining area and a fireplace. From the living room, you enter the fully equipped kitchen with everything you need. Outside the kitchen, there is a patio for drying laundry. On the second floor, there are three bedrooms, one of which has access to a large west-facing terrace. There is also a bathroom on this floor. At the very top, on the third floor, there is another large bedroom and bathroom. From this room, you have access to a small terrace and a lovely sea view. Right in front of the townhouse is the communal pool. The price also includes a private garage in a nearby building. The location is absolutely fantastic, just 500 meters from the beach in Carhuela and within walking distance of the well-known supermarket Lidl. There are bus and train stations that conveniently take you to Malaga or Fuengirola. The townhouse is sold fully furnished.