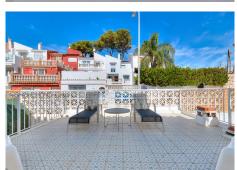

R4871614

Torremolinos

REF# R4871614 395.000 €

| BEDS | BATHS | BUILT  | PLOT  | TERRACE |
|------|-------|--------|-------|---------|
| 4    | 2     | 128 m² | 97 m² | 24 m²   |

Charming townhouse with four bedrooms in Torremolinos A unusually large townhouse that offers everything you could ask for in a comfortable living space on the Costa del Sol. The townhouse is built across four levels with the following layout. You enter through the gate to a small yard that leads to a large storage room on the ground floor of over 60 m², which can be used as a hobby room, office, gym, or a small guest apartment. A small staircase takes you up to the ground floor with the main entrance. Here, there is a lovely spacious terrace overlooking the pool. On this level, there is a large living room of 50 m² with a large dining area and a fireplace. From the living room, you enter the fully equipped kitchen with everything you need. Outside the kitchen, there is a patio for drying laundry. On the second floor, there are three bedrooms, one of which has access to a large west-facing terrace. There is also a bathroom on this floor. At the very top, on the third floor, there is another large bedroom and bathroom. From this room, you have access to a small terrace and a lovely sea view. Right in front of the townhouse is the communal pool. The price also includes a private garage in a nearby building. The location is absolutely fantastic, just 500 meters from the beach in Carhuela and within walking distance of the well-known supermarket Lidl. There are bus and train stations that conveniently take you to Malaga or Fuengirola. The townhouse is sold fully furnished.