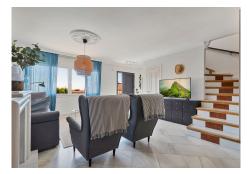

R4871614

Torremolinos

REF# R4871614 395.000 €

| BEDS | BATHS | BUILT  | PLOT  | TERRACE |
|------|-------|--------|-------|---------|
| 4    | 2     | 128 m² | 97 m² | 24 m²   |

Charming townhouse with four bedrooms in Torremolinos A unusually large townhouse that offers everything you could ask for in a comfortable living space on the Costa del Sol. The townhouse is built across four levels with the following layout. You enter through the gate to a small yard that leads to a large storage room on the ground floor of over 60 m², which can be used as a hobby room, office, gym, or a small guest apartment. A small staircase takes you up to the ground floor with the main entrance. Here, there is a lovely spacious terrace overlooking the pool. On this level, there is a large living room of 50 m² with a large dining area and a fireplace. From the living room, you enter the fully equipped kitchen with everything you need. Outside the kitchen, there is a patio for drying laundry. On the second floor, there are three bedrooms, one of which has access to a large west-facing terrace. There is also a bathroom on this floor. At the very top, on the third floor, there is another large bedroom and bathroom. From this room, you have access to a small terrace and a lovely sea view. Right in front of the townhouse is the communal pool. The price also includes a private garage in a nearby building. The location is absolutely fantastic, just 500 meters from the beach in Carhuela and within walking distance of the well-known supermarket Lidl. There are bus and train stations that conveniently take you to Malaga or Fuengirola. The townhouse is sold fully furnished.