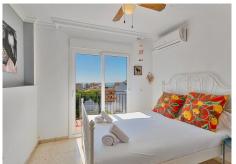

R4871614

Torremolinos

REF# R4871614 395.000 €

| BEDS | BATHS | BUILT  | PLOT  | TERRACE |
|------|-------|--------|-------|---------|
| 4    | 2     | 128 m² | 97 m² | 24 m²   |

Charming townhouse with four bedrooms in Torremolinos A unusually large townhouse that offers everything you could ask for in a comfortable living space on the Costa del Sol. The townhouse is built across four levels with the following layout. You enter through the gate to a small yard that leads to a large storage room on the ground floor of over 60 m², which can be used as a hobby room, office, gym, or a small guest apartment. A small staircase takes you up to the ground floor with the main entrance. Here, there is a lovely spacious terrace overlooking the pool. On this level, there is a large living room of 50 m² with a large dining area and a fireplace. From the living room, you enter the fully equipped kitchen with everything you need. Outside the kitchen, there is a patio for drying laundry. On the second floor, there are three bedrooms, one of which has access to a large west-facing terrace. There is also a bathroom on this floor. At the very top, on the third floor, there is another large bedroom and bathroom. From this room, you have access to a small terrace and a lovely sea view. Right in front of the townhouse is the communal pool. The price also includes a private garage in a nearby building. The location is absolutely fantastic, just 500 meters from the beach in Carhuela and within walking distance of the well-known supermarket Lidl. There are bus and train stations that conveniently take you to Malaga or Fuengirola. The townhouse is sold fully furnished.