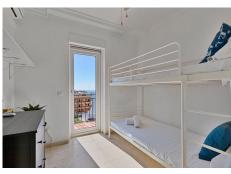

R4871614

Torremolinos

REF# R4871614 395.000 €

| BEDS | BATHS | BUILT  | PLOT  | TERRACE |
|------|-------|--------|-------|---------|
| 4    | 2     | 128 m² | 97 m² | 24 m²   |

Charming townhouse with four bedrooms in Torremolinos A unusually large townhouse that offers everything you could ask for in a comfortable living space on the Costa del Sol. The townhouse is built across four levels with the following layout. You enter through the gate to a small yard that leads to a large storage room on the ground floor of over 60 m², which can be used as a hobby room, office, gym, or a small guest apartment. A small staircase takes you up to the ground floor with the main entrance. Here, there is a lovely spacious terrace overlooking the pool. On this level, there is a large living room of 50 m² with a large dining area and a fireplace. From the living room, you enter the fully equipped kitchen with everything you need. Outside the kitchen, there is a patio for drying laundry. On the second floor, there are three bedrooms, one of which has access to a large west-facing terrace. There is also a bathroom on this floor. At the very top, on the third floor, there is another large bedroom and bathroom. From this room, you have access to a small terrace and a lovely sea view. Right in front of the townhouse is the communal pool. The price also includes a private garage in a nearby building. The location is absolutely fantastic, just 500 meters from the beach in Carhuela and within walking distance of the well-known supermarket Lidl. There are bus and train stations that conveniently take you to Malaga or Fuengirola. The townhouse is sold fully furnished.