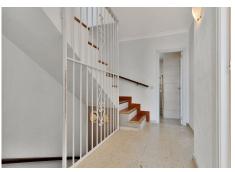

R4871614

Torremolinos

REF# R4871614 395.000 €

| BEDS | BATHS | BUILT  | PLOT  | TERRACE |
|------|-------|--------|-------|---------|
| 4    | 2     | 128 m² | 97 m² | 24 m²   |

Charming townhouse with four bedrooms in Torremolinos A unusually large townhouse that offers everything you could ask for in a comfortable living space on the Costa del Sol. The townhouse is built across four levels with the following layout. You enter through the gate to a small yard that leads to a large storage room on the ground floor of over 60 m², which can be used as a hobby room, office, gym, or a small guest apartment. A small staircase takes you up to the ground floor with the main entrance. Here, there is a lovely spacious terrace overlooking the pool. On this level, there is a large living room of 50 m² with a large dining area and a fireplace. From the living room, you enter the fully equipped kitchen with everything you need. Outside the kitchen, there is a patio for drying laundry. On the second floor, there are three bedrooms, one of which has access to a large west-facing terrace. There is also a bathroom on this floor. At the very top, on the third floor, there is another large bedroom and bathroom. From this room, you have access to a small terrace and a lovely sea view. Right in front of the townhouse is the communal pool. The price also includes a private garage in a nearby building. The location is absolutely fantastic, just 500 meters from the beach in Carhuela and within walking distance of the well-known supermarket Lidl. There are bus and train stations that conveniently take you to Malaga or Fuengirola. The townhouse is sold fully furnished.