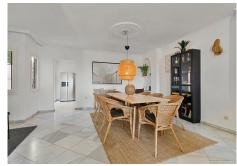

R4871614

Torremolinos

REF# R4871614 395.000 €

| BEDS | BATHS | BUILT  | PLOT  | TERRACE |
|------|-------|--------|-------|---------|
| 4    | 2     | 128 m² | 97 m² | 24 m²   |

Charming townhouse with four bedrooms in Torremolinos A unusually large townhouse that offers everything you could ask for in a comfortable living space on the Costa del Sol. The townhouse is built across four levels with the following layout. You enter through the gate to a small yard that leads to a large storage room on the ground floor of over 60 m², which can be used as a hobby room, office, gym, or a small guest apartment. A small staircase takes you up to the ground floor with the main entrance. Here, there is a lovely spacious terrace overlooking the pool. On this level, there is a large living room of 50 m² with a large dining area and a fireplace. From the living room, you enter the fully equipped kitchen with everything you need. Outside the kitchen, there is a patio for drying laundry. On the second floor, there are three bedrooms, one of which has access to a large west-facing terrace. There is also a bathroom on this floor. At the very top, on the third floor, there is another large bedroom and bathroom. From this room, you have access to a small terrace and a lovely sea view. Right in front of the townhouse is the communal pool. The price also includes a private garage in a nearby building. The location is absolutely fantastic, just 500 meters from the beach in Carhuela and within walking distance of the well-known supermarket Lidl. There are bus and train stations that conveniently take you to Malaga or Fuengirola. The townhouse is sold fully furnished.