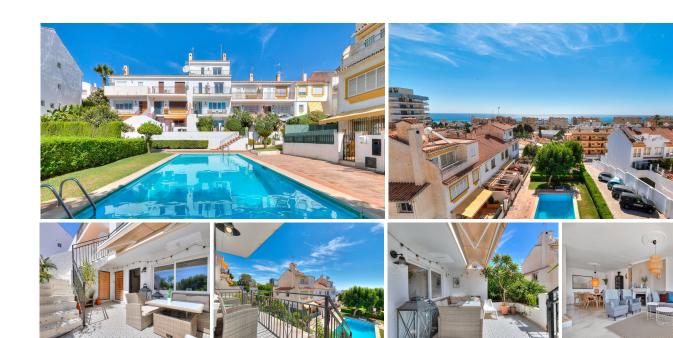

R4871614

Torremolinos

REF# R4871614 395.000 €

| BEDS | BATHS | BUILT  | PLOT  | TERRACE |
|------|-------|--------|-------|---------|
| 4    | 2     | 128 m² | 97 m² | 24 m²   |

Charming townhouse with four bedrooms in Torremolinos A unusually large townhouse that offers everything you could ask for in a comfortable living space on the Costa del Sol. The townhouse is built across four levels with the following layout. You enter through the gate to a small yard that leads to a large storage room on the ground floor of over 60 m², which can be used as a hobby room, office, gym, or a small guest apartment. A small staircase takes you up to the ground floor with the main entrance. Here, there is a lovely spacious terrace overlooking the pool. On this level, there is a large living room of 50 m² with a large dining area and a fireplace. From the living room, you enter the fully equipped kitchen with everything you need. Outside the kitchen, there is a patio for drying laundry. On the second floor, there are three bedrooms, one of which has access to a large west-facing terrace. There is also a bathroom on this floor. At the very top, on the third floor, there is another large bedroom and bathroom. From this room, you have access to a small terrace and a lovely sea view. Right in front of the townhouse is the communal pool. The price also includes a private garage in a nearby building. The location is absolutely fantastic, just 500 meters from the beach in Carhuela and within walking distance of the well-known supermarket Lidl. There are bus and train stations that conveniently take you to Malaga or Fuengirola. The townhouse is sold fully furnished.