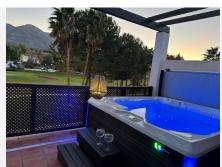

R4967818

Alhaurín de la Torre

REF# R4967818 475.000 €

| BEDS | BATHS | BUILT  |
|------|-------|--------|
| 3    | Δ     | 187 m² |

Exquisite Corner Townhouse on Prestigious Lauro Golf Course Welcome to your dream home nestled within the serene landscapes of Lauro Golf, where luxury meets comfort in this stunning corner townhouse. This beautifully reformed residence is not just a home; it's a lifestyle choice for those who appreciate elegance and tranquility. As you enter this magnificent property, you are greeted by a spacious hallway that leads to a stylish guest bathroom, setting the tone for the rest of the home. The heart of this townhouse is undoubtedly its beautiful open kitchen, fully equipped with top-of-the-line appliances that will inspire your culinary adventures. The seamless flow from the kitchen to the inviting lounge creates an ideal space for entertaining friends and family. Picture cozy evenings by the fireplace, or step outside through the lounge doors to your private terrace—perfect for al fresco dining or simply soaking up the sun. Ascend to the first floor where you'll discover a luxurious master bedroom suite featuring an ensuite bathroom complete with a relaxing bathtub and an expansive walk-in shower. Enjoy morning coffee on your own terrace while taking in breathtaking views of the lush golf course. A second well-appointed bedroom with its own ensuite bathroom provides privacy and comfort for guests or family members. The second floor unveils yet another gem—a generously sized bedroom boasting two terraces, one of which features a soothing jacuzzi, perfect for unwinding after a long day or entertaining under starlit skies. Every inch of this townhouse has been