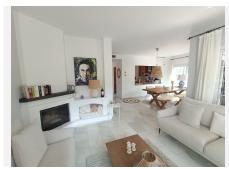

R4967818

Alhaurín de la Torre

REF# R4967818 475.000 €

| BEDS | BATHS | BUILT  |
|------|-------|--------|
| 3    | Δ     | 187 m² |

Exquisite Corner Townhouse on Prestigious Lauro Golf Course Welcome to your dream home nestled within the serene landscapes of Lauro Golf, where luxury meets comfort in this stunning corner townhouse. This beautifully reformed residence is not just a home; it's a lifestyle choice for those who appreciate elegance and tranquility. As you enter this magnificent property, you are greeted by a spacious hallway that leads to a stylish guest bathroom, setting the tone for the rest of the home. The heart of this townhouse is undoubtedly its beautiful open kitchen, fully equipped with top-of-the-line appliances that will inspire your culinary adventures. The seamless flow from the kitchen to the inviting lounge creates an ideal space for entertaining friends and family. Picture cozy evenings by the fireplace, or step outside through the lounge doors to your private terrace—perfect for al fresco dining or simply soaking up the sun. Ascend to the first floor where you'll discover a luxurious master bedroom suite featuring an ensuite bathroom complete with a relaxing bathtub and an expansive walk-in shower. Enjoy morning coffee on your own terrace while taking in breathtaking views of the lush golf course. A second well-appointed bedroom with its own ensuite bathroom provides privacy and comfort for guests or family members. The second floor unveils yet another gem—a generously sized bedroom boasting two terraces, one of which features a soothing jacuzzi, perfect for unwinding after a long day or entertaining under starlit skies. Every inch of this townhouse has been