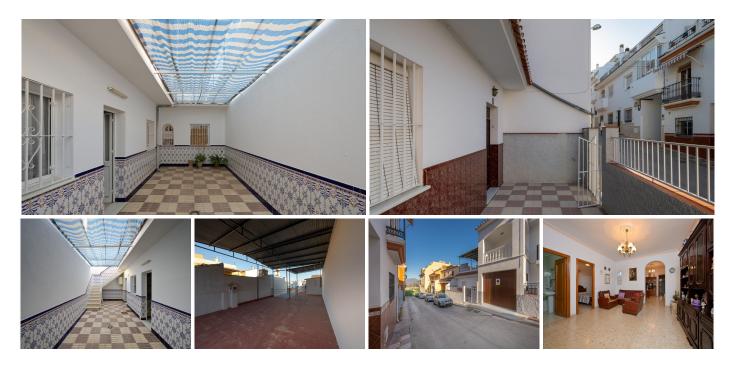

## R4950007 ♥ Alhaurín el Grande REF# R4950007 245.000 €

| BEDS | BATHS | BUILT  | TERRACE |
|------|-------|--------|---------|
| 2    | 1     | 123 m² | 80 m²   |

Magnificent one level townhouse built in 1993 and kept in perfect condition. It is located in a very quiet area of ??the town and at the same time close to all facilities. The house has a large entrance porch ideal for sitting in the cool evenings from where we access the interior of the property through a large entrance hall that leads to a spacious living room. From here we have two double bedrooms as well as a full bathroom. It also has a fitted kitchen with access to a spacious patio and a laundry room. From the patio we go up to a large covered terrace with more than 80m2 and a storage room ideal for storage. A comfortable and practical property especially as it is distributed on one floor with the potential to have a third bedroom.