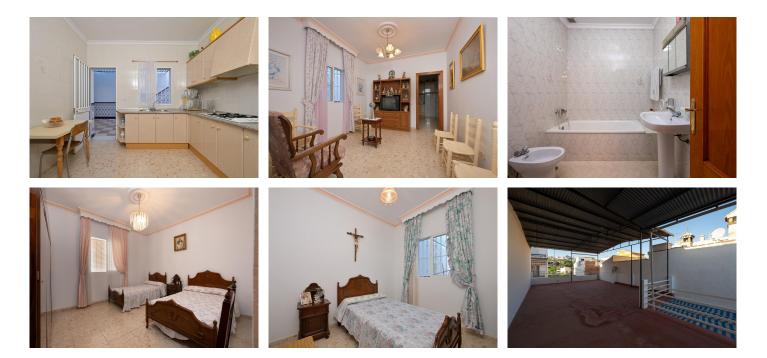

## R4950007 ♥ Alhaurín el Grande REF# R4950007 245.000 €

| BEDS | BATHS | BUILT  | TERRACE |
|------|-------|--------|---------|
| 2    | 1     | 123 m² | 80 m²   |

Magnificent one level townhouse built in 1993 and kept in perfect condition. It is located in a very quiet area of ??the town and at the same time close to all facilities. The house has a large entrance porch ideal for sitting in the cool evenings from where we access the interior of the property through a large entrance hall that leads to a spacious living room. From here we have two double bedrooms as well as a full bathroom. It also has a fitted kitchen with access to a spacious patio and a laundry room. From the patio we go up to a large covered terrace with more than 80m2 and a storage room ideal for storage. A comfortable and practical property especially as it is distributed on one floor with the potential to have a third bedroom.