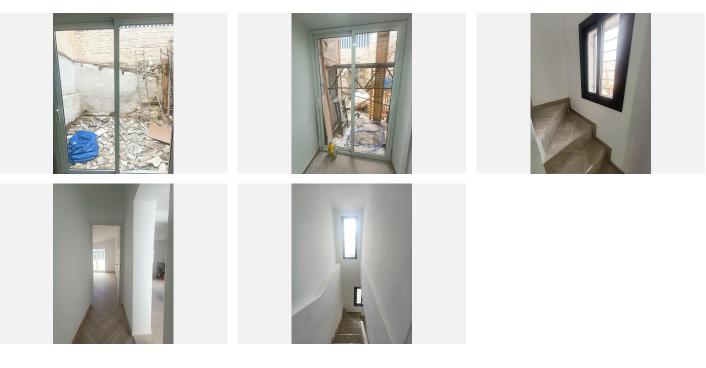

R4921204 ♥ Alhaurín el Grande REF# R4921204 235.000 €

| BEDS | BATHS | BUILT | PLOT  | TERRACE |
|------|-------|-------|-------|---------|
| 2    | 3     | 91 m² | 20 m² | 20 m²   |

A beautifully reformed townhouse ready for you to move in and make your own. A brand new modern kitchen, complete with brand-new appliances that make cooking a joy. A lounge room perfect for entertaining friends with a sliding door to a very private garden/patio. With two spacious bedrooms, each featuring its own ensuite bathroom, you'll enjoy a perfect blend of comfort and privacy. Plus, there's a stylish guest bathroom for your visitors, ensuring everyone feels right at home. And a large roof terrace with enough space for a jacuzzi, outdoor furniture, a BBQ and it has views towards the guadalhorce valley. This townhouse has been thoughtfully rewired, freshly painted, and fitted with new windows and flooring, so you can enjoy modern comforts without lifting a finger. It's a perfect lock-up-and-go option, making it ideal for those who love to travel or are looking for a low-maintenance lifestyle. Parking is a breeze with a convenient spot right in front of your home, a rare find in such a central location! Living in Alhaurín el Grande means you're surrounded by a vibrant community, with charming shops, local eateries, and beautiful parks just a stone's throw away. Note: the patio will be painted in white and will have the same floor as the living area.( all details will be finished in a 4 weeks period from publication)