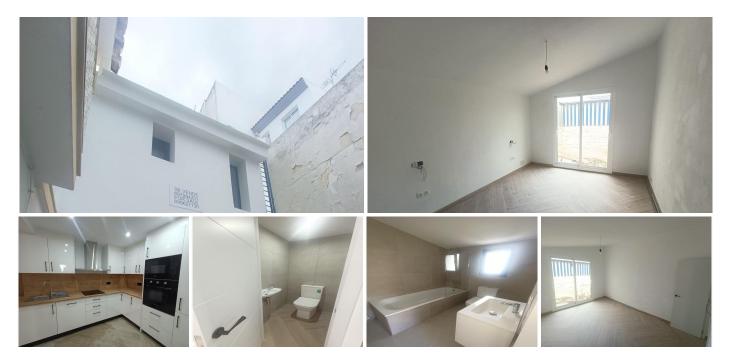

R4921204 ♥ Alhaurín el Grande REF# R4921204 235.000 €

| BEDS | BATHS | BUILT | PLOT  | TERRACE |
|------|-------|-------|-------|---------|
| 2    | 3     | 91 m² | 20 m² | 20 m²   |

A beautifully reformed townhouse ready for you to move in and make your own. A brand new modern kitchen, complete with brand-new appliances that make cooking a joy. A lounge room perfect for entertaining friends with a sliding door to a very private garden/patio. With two spacious bedrooms, each featuring its own ensuite bathroom, you'll enjoy a perfect blend of comfort and privacy. Plus, there's a stylish guest bathroom for your visitors, ensuring everyone feels right at home. And a large roof terrace with enough space for a jacuzzi, outdoor furniture, a BBQ and it has views towards the guadalhorce valley. This townhouse has been thoughtfully rewired, freshly painted, and fitted with new windows and flooring, so you can enjoy modern comforts without lifting a finger. It's a perfect lock-up-and-go option, making it ideal for those who love to travel or are looking for a low-maintenance lifestyle. Parking is a breeze with a convenient spot right in front of your home, a rare find in such a central location! Living in Alhaurín el Grande means you're surrounded by a vibrant community, with charming shops, local eateries, and beautiful parks just a stone's throw away. Note: the patio will be painted in white and will have the same floor as the living area.( all details will be finished in a 4 weeks period from publication)