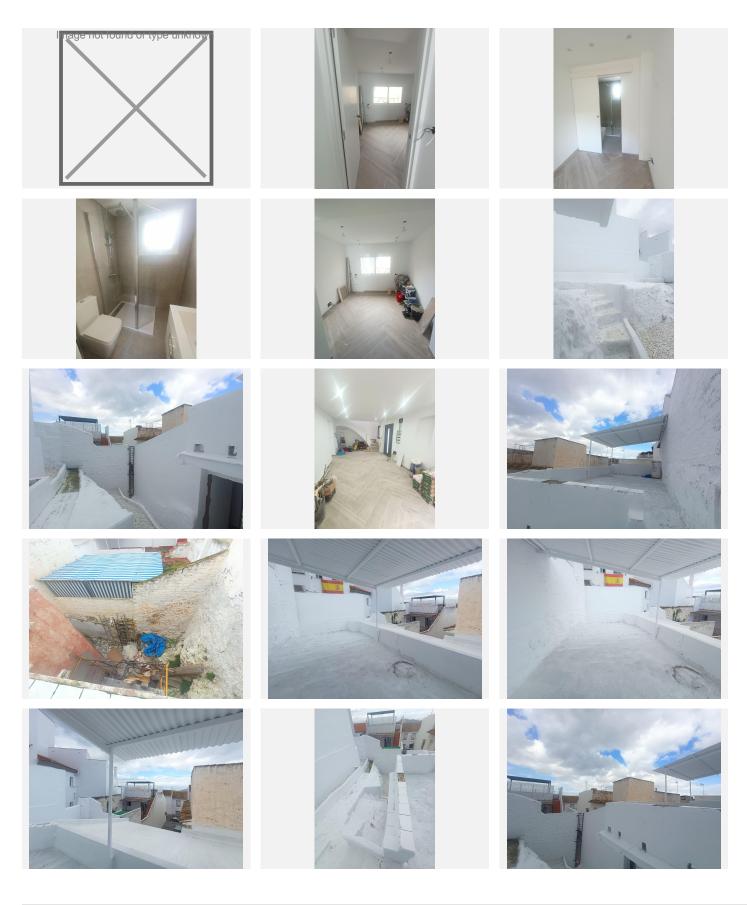

R4921204 ♥ Alhaurín el Grande REF# R4921204 235.000 €

| BEDS | BATHS | BUILT | PLOT  | TERRACE |
|------|-------|-------|-------|---------|
| 2    | 3     | 91 m² | 20 m² | 20 m²   |

A beautifully reformed townhouse ready for you to move in and make your own. A brand new modern kitchen, complete with brand-new appliances that make cooking a joy. A lounge room perfect for entertaining friends with a sliding door to a very private garden/patio. With two spacious bedrooms, each featuring its own ensuite bathroom, you'll enjoy a perfect blend of comfort and privacy. Plus, there's a stylish guest bathroom for your visitors, ensuring everyone feels right at home. And a large roof terrace with enough space for a jacuzzi, outdoor furniture, a BBQ and it has views towards the guadalhorce valley. This townhouse has been thoughtfully rewired, freshly painted, and fitted with new windows and flooring, so you can enjoy modern comforts without lifting a finger. It's a perfect lock-up-and-go option, making it ideal for those who love to travel or are looking for a low-maintenance lifestyle. Parking is a breeze with a convenient spot right in front of your home, a rare find in such a central location! Living in Alhaurín el Grande means you're surrounded by a vibrant community, with charming shops, local eateries, and beautiful parks just a stone's throw away. Note: the patio will be painted in white and will have the same floor as the living area.( all details will be finished in a 4 weeks period from publication)