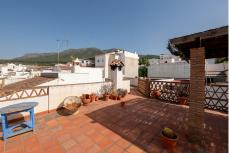

## IDILIQ ESTATES

R4782565 ♥ Alhaurín el Grande REF# R4782565 395.000 €

| BEDS | BATHS | BUILT  |
|------|-------|--------|
| 3    | 2     | 220 m² |

Traditional townhouse located in the center of Alhaurin el Grande. The property is located on a corner and is distributed over two floors plus a terrace from where you can enjoy wonderful views of the town. On the main floor we find a beautiful living room, fitted kitchen, bathroom and bedroom. All with wooden beams and a very Andalusian style. From the living room we access a beautiful patio where a small indoor pool has been built. Here we also have a laundry room and a large room with the possibility of adapting it as an independent apartment. Upstairs there are three bedrooms and two bathrooms, one of them en suite. From one of the bedrooms there is access to a last room that is currently a leisure room. Upstairs there is a large solarium with many possibilities. You can easily park in the surrounding areas. A unique property with a lot of character in the heart of Alhaurin.