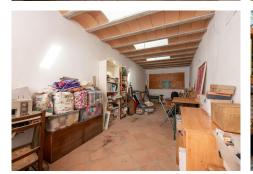

## IDILIQ ESTATES

R4782565 ♥ Alhaurín el Grande REF# R4782565 395.000 €

| BEDS | BATHS | BUILT  |
|------|-------|--------|
| 3    | 2     | 220 m² |

Traditional townhouse located in the center of Alhaurin el Grande. The property is located on a corner and is distributed over two floors plus a terrace from where you can enjoy wonderful views of the town. On the main floor we find a beautiful living room, fitted kitchen, bathroom and bedroom. All with wooden beams and a very Andalusian style. From the living room we access a beautiful patio where a small indoor pool has been built. Here we also have a laundry room and a large room with the possibility of adapting it as an independent apartment. Upstairs there are three bedrooms and two bathrooms, one of them en suite. From one of the bedrooms there is access to a last room that is currently a leisure room. Upstairs there is a large solarium with many possibilities. You can easily park in the surrounding areas. A unique property with a lot of character in the heart of Alhaurin.