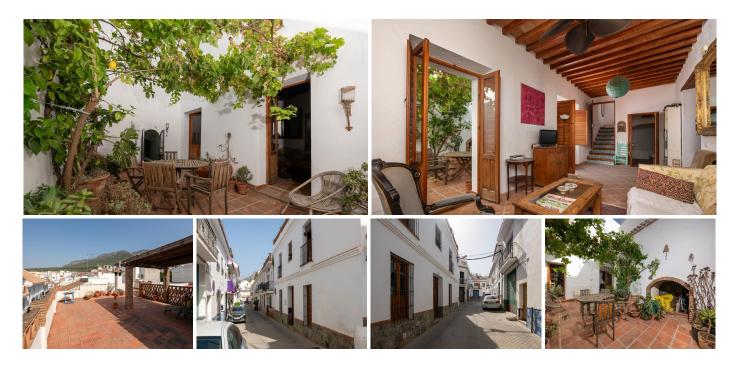

## IDILIQ ESTATES

R4782565 ♥ Alhaurín el Grande REF# R4782565 395.000 €

| BEDS | BATHS | BUILT  |
|------|-------|--------|
| 3    | 2     | 220 m² |

Traditional townhouse located in the center of Alhaurin el Grande. The property is located on a corner and is distributed over two floors plus a terrace from where you can enjoy wonderful views of the town. On the main floor we find a beautiful living room, fitted kitchen, bathroom and bedroom. All with wooden beams and a very Andalusian style. From the living room we access a beautiful patio where a small indoor pool has been built. Here we also have a laundry room and a large room with the possibility of adapting it as an independent apartment. Upstairs there are three bedrooms and two bathrooms, one of them en suite. From one of the bedrooms there is access to a last room that is currently a leisure room. Upstairs there is a large solarium with many possibilities. You can easily park in the surrounding areas. A unique property with a lot of character in the heart of Alhaurin.