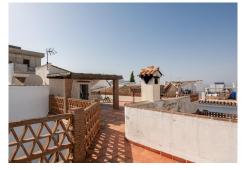

## IDILIQ ESTATES

R4782565 ♥ Alhaurín el Grande REF# R4782565 395.000 €

| BEDS | BATHS | BUILT  |
|------|-------|--------|
| 3    | 2     | 220 m² |

Traditional townhouse located in the center of Alhaurin el Grande. The property is located on a corner and is distributed over two floors plus a terrace from where you can enjoy wonderful views of the town. On the main floor we find a beautiful living room, fitted kitchen, bathroom and bedroom. All with wooden beams and a very Andalusian style. From the living room we access a beautiful patio where a small indoor pool has been built. Here we also have a laundry room and a large room with the possibility of adapting it as an independent apartment. Upstairs there are three bedrooms and two bathrooms, one of them en suite. From one of the bedrooms there is access to a last room that is currently a leisure room. Upstairs there is a large solarium with many possibilities. You can easily park in the surrounding areas. A unique property with a lot of character in the heart of Alhaurin.