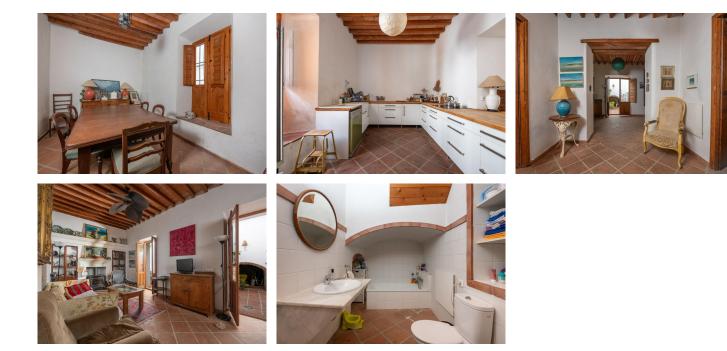

## IDILIQ ESTATES

R4782565 ♥ Alhaurín el Grande REF# R4782565 395.000 €

| BEDS | BATHS | BUILT  |
|------|-------|--------|
| 3    | 2     | 220 m² |

Traditional townhouse located in the center of Alhaurin el Grande. The property is located on a corner and is distributed over two floors plus a terrace from where you can enjoy wonderful views of the town. On the main floor we find a beautiful living room, fitted kitchen, bathroom and bedroom. All with wooden beams and a very Andalusian style. From the living room we access a beautiful patio where a small indoor pool has been built. Here we also have a laundry room and a large room with the possibility of adapting it as an independent apartment. Upstairs there are three bedrooms and two bathrooms, one of them en suite. From one of the bedrooms there is access to a last room that is currently a leisure room. Upstairs there is a large solarium with many possibilities. You can easily park in the surrounding areas. A unique property with a lot of character in the heart of Alhaurin.