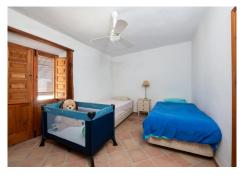

## IDILIQ ESTATES

R4782565 ♥ Alhaurín el Grande REF# R4782565 395.000 €

| BEDS | BATHS | BUILT  |
|------|-------|--------|
| 3    | 2     | 220 m² |

Traditional townhouse located in the center of Alhaurin el Grande. The property is located on a corner and is distributed over two floors plus a terrace from where you can enjoy wonderful views of the town. On the main floor we find a beautiful living room, fitted kitchen, bathroom and bedroom. All with wooden beams and a very Andalusian style. From the living room we access a beautiful patio where a small indoor pool has been built. Here we also have a laundry room and a large room with the possibility of adapting it as an independent apartment. Upstairs there are three bedrooms and two bathrooms, one of them en suite. From one of the bedrooms there is access to a last room that is currently a leisure room. Upstairs there is a large solarium with many possibilities. You can easily park in the surrounding areas. A unique property with a lot of character in the heart of Alhaurin.