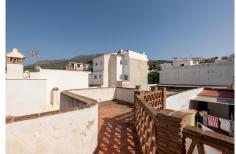

## IDILIQ ESTATES

R4782565 ♥ Alhaurín el Grande REF# R4782565 395.000 €

| BEDS | BATHS | BUILT  |
|------|-------|--------|
| 3    | 2     | 220 m² |

Traditional townhouse located in the center of Alhaurin el Grande. The property is located on a corner and is distributed over two floors plus a terrace from where you can enjoy wonderful views of the town. On the main floor we find a beautiful living room, fitted kitchen, bathroom and bedroom. All with wooden beams and a very Andalusian style. From the living room we access a beautiful patio where a small indoor pool has been built. Here we also have a laundry room and a large room with the possibility of adapting it as an independent apartment. Upstairs there are three bedrooms and two bathrooms, one of them en suite. From one of the bedrooms there is access to a last room that is currently a leisure room. Upstairs there is a large solarium with many possibilities. You can easily park in the surrounding areas. A unique property with a lot of character in the heart of Alhaurin.