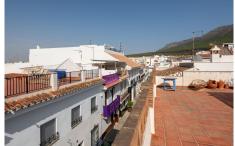

## IDILIQ ESTATES

R4782565 ♥ Alhaurín el Grande REF# R4782565 395.000 €

| BEDS | BATHS | BUILT  |
|------|-------|--------|
| 3    | 2     | 220 m² |

Traditional townhouse located in the center of Alhaurin el Grande. The property is located on a corner and is distributed over two floors plus a terrace from where you can enjoy wonderful views of the town. On the main floor we find a beautiful living room, fitted kitchen, bathroom and bedroom. All with wooden beams and a very Andalusian style. From the living room we access a beautiful patio where a small indoor pool has been built. Here we also have a laundry room and a large room with the possibility of adapting it as an independent apartment. Upstairs there are three bedrooms and two bathrooms, one of them en suite. From one of the bedrooms there is access to a last room that is currently a leisure room. Upstairs there is a large solarium with many possibilities. You can easily park in the surrounding areas. A unique property with a lot of character in the heart of Alhaurin.