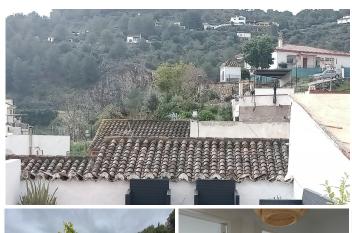

## R4644442

Monda

REF# R4644442 189.500 €

| BEDS | BATHS | BUILT              |
|------|-------|--------------------|
| 4    | 2     | 126 m <sup>2</sup> |

In the charming village of Monda sits a beautifully renovated townhouse, completely move-in ready and boasting brand-new windows and flooring. Upon entering, you're greeted by a spacious hall leading into an expansive open-plan living and kitchen area. The unique dual kitchen design offers convenience and easy access to the back of the house. Here, you'll find a newly remodeled bathroom with a relaxing bathtub and a backdoor leading to a street with parking options. A clever laundry area and storage space have been thoughtfully integrated beneath the stairs. Ascend to the first floor and discover a tranquil bedroom towards the rear of the house, featuring direct access to one of the home's delightful roof terraces, where you can bask in stunning views of the enchanting castle. Descending the stairs at the front of the house, you'll encounter another staircase leading to the second level, where you'll find three generously sized bedrooms. Two of these bedrooms have charming French balconies while one offers direct access to the property's other two roof terraces and a charming patio on the ground level. This floor also features a tastefully renovated bathroom with a refreshing shower. Every window in this meticulously maintained townhouse has been replaced with brand-new, double-glazed units, ensuring energy efficiency and comfort. The expansive roof terraces provide ample space for relaxation and entertainment, while offering panoramic vistas of the picturesque village. With its four bedrooms, two bathrooms, two kitchens, ample storage, and welcoming