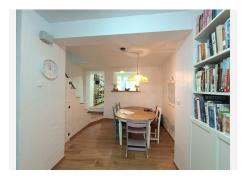

## R4644442

Monda

REF# R4644442 189.500 €

| BEDS | BATHS | BUILT              |
|------|-------|--------------------|
| 4    | 2     | 126 m <sup>2</sup> |

In the charming village of Monda sits a beautifully renovated townhouse, completely move-in ready and boasting brand-new windows and flooring. Upon entering, you're greeted by a spacious hall leading into an expansive open-plan living and kitchen area. The unique dual kitchen design offers convenience and easy access to the back of the house. Here, you'll find a newly remodeled bathroom with a relaxing bathtub and a backdoor leading to a street with parking options. A clever laundry area and storage space have been thoughtfully integrated beneath the stairs. Ascend to the first floor and discover a tranquil bedroom towards the rear of the house, featuring direct access to one of the home's delightful roof terraces, where you can bask in stunning views of the enchanting castle. Descending the stairs at the front of the house, you'll encounter another staircase leading to the second level, where you'll find three generously sized bedrooms. Two of these bedrooms have charming French balconies while one offers direct access to the property's other two roof terraces and a charming patio on the ground level. This floor also features a tastefully renovated bathroom with a refreshing shower. Every window in this meticulously maintained townhouse has been replaced with brand-new, double-glazed units, ensuring energy efficiency and comfort. The expansive roof terraces provide ample space for relaxation and entertainment, while offering panoramic vistas of the picturesque village. With its four bedrooms, two bathrooms, two kitchens, ample storage, and welcoming