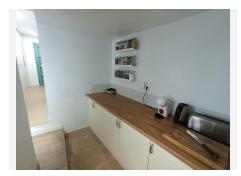

## R4644442

Monda

REF# R4644442 189.500 €

| BEDS | BATHS | BUILT              |
|------|-------|--------------------|
| 4    | 2     | 126 m <sup>2</sup> |

In the charming village of Monda sits a beautifully renovated townhouse, completely move-in ready and boasting brand-new windows and flooring. Upon entering, you're greeted by a spacious hall leading into an expansive open-plan living and kitchen area. The unique dual kitchen design offers convenience and easy access to the back of the house. Here, you'll find a newly remodeled bathroom with a relaxing bathtub and a backdoor leading to a street with parking options. A clever laundry area and storage space have been thoughtfully integrated beneath the stairs. Ascend to the first floor and discover a tranquil bedroom towards the rear of the house, featuring direct access to one of the home's delightful roof terraces, where you can bask in stunning views of the enchanting castle. Descending the stairs at the front of the house, you'll encounter another staircase leading to the second level, where you'll find three generously sized bedrooms. Two of these bedrooms have charming French balconies while one offers direct access to the property's other two roof terraces and a charming patio on the ground level. This floor also features a tastefully renovated bathroom with a refreshing shower. Every window in this meticulously maintained townhouse has been replaced with brand-new, double-glazed units, ensuring energy efficiency and comfort. The expansive roof terraces provide ample space for relaxation and entertainment, while offering panoramic vistas of the picturesque village. With its four bedrooms, two bathrooms, two kitchens, ample storage, and welcoming