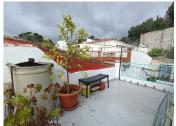

## R4644442

Monda

REF# R4644442 189.500 €

| BEDS | BATHS | BUILT              |
|------|-------|--------------------|
| 4    | 2     | 126 m <sup>2</sup> |

In the charming village of Monda sits a beautifully renovated townhouse, completely move-in ready and boasting brand-new windows and flooring. Upon entering, you're greeted by a spacious hall leading into an expansive open-plan living and kitchen area. The unique dual kitchen design offers convenience and easy access to the back of the house. Here, you'll find a newly remodeled bathroom with a relaxing bathtub and a backdoor leading to a street with parking options. A clever laundry area and storage space have been thoughtfully integrated beneath the stairs. Ascend to the first floor and discover a tranquil bedroom towards the rear of the house, featuring direct access to one of the home's delightful roof terraces, where you can bask in stunning views of the enchanting castle. Descending the stairs at the front of the house, you'll encounter another staircase leading to the second level, where you'll find three generously sized bedrooms. Two of these bedrooms have charming French balconies while one offers direct access to the property's other two roof terraces and a charming patio on the ground level. This floor also features a tastefully renovated bathroom with a refreshing shower. Every window in this meticulously maintained townhouse has been replaced with brand-new, double-glazed units, ensuring energy efficiency and comfort. The expansive roof terraces provide ample space for relaxation and entertainment, while offering panoramic vistas of the picturesque village. With its four bedrooms, two bathrooms, two kitchens, ample storage, and welcoming