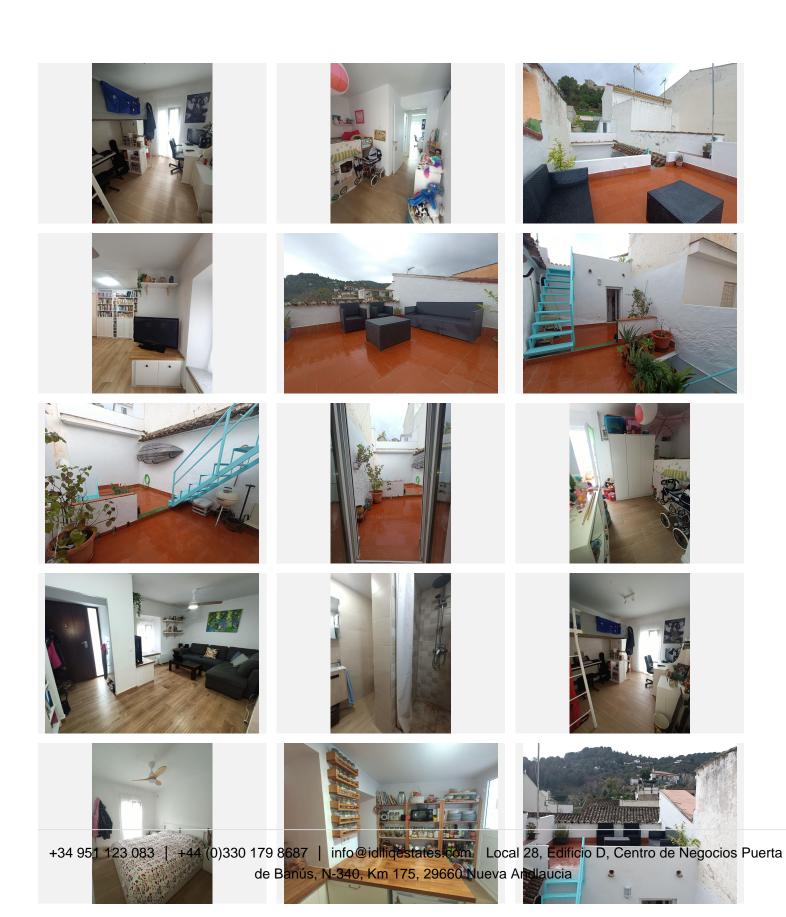

## R4644442

Monda

REF# R4644442 189.500 €

| BEDS | BATHS | BUILT              |
|------|-------|--------------------|
| 4    | 2     | 126 m <sup>2</sup> |

In the charming village of Monda sits a beautifully renovated townhouse, completely move-in ready and boasting brand-new windows and flooring. Upon entering, you're greeted by a spacious hall leading into an expansive open-plan living and kitchen area. The unique dual kitchen design offers convenience and easy access to the back of the house. Here, you'll find a newly remodeled bathroom with a relaxing bathtub and a backdoor leading to a street with parking options. A clever laundry area and storage space have been thoughtfully integrated beneath the stairs. Ascend to the first floor and discover a tranquil bedroom towards the rear of the house, featuring direct access to one of the home's delightful roof terraces, where you can bask in stunning views of the enchanting castle. Descending the stairs at the front of the house, you'll encounter another staircase leading to the second level, where you'll find three generously sized bedrooms. Two of these bedrooms have charming French balconies while one offers direct access to the property's other two roof terraces and a charming patio on the ground level. This floor also features a tastefully renovated bathroom with a refreshing shower. Every window in this meticulously maintained townhouse has been replaced with brand-new, double-glazed units, ensuring energy efficiency and comfort. The expansive roof terraces provide ample space for relaxation and entertainment, while offering panoramic vistas of the picturesque village. With its four bedrooms, two bathrooms, two kitchens, ample storage, and welcoming