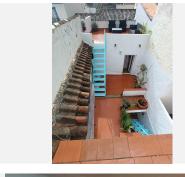

## R4644442

Monda

REF# R4644442 189.500 €

| BEDS | BATHS | BUILT              |
|------|-------|--------------------|
| 4    | 2     | 126 m <sup>2</sup> |

In the charming village of Monda sits a beautifully renovated townhouse, completely move-in ready and boasting brand-new windows and flooring. Upon entering, you're greeted by a spacious hall leading into an expansive open-plan living and kitchen area. The unique dual kitchen design offers convenience and easy access to the back of the house. Here, you'll find a newly remodeled bathroom with a relaxing bathtub and a backdoor leading to a street with parking options. A clever laundry area and storage space have been thoughtfully integrated beneath the stairs. Ascend to the first floor and discover a tranquil bedroom towards the rear of the house, featuring direct access to one of the home's delightful roof terraces, where you can bask in stunning views of the enchanting castle. Descending the stairs at the front of the house, you'll encounter another staircase leading to the second level, where you'll find three generously sized bedrooms. Two of these bedrooms have charming French balconies while one offers direct access to the property's other two roof terraces and a charming patio on the ground level. This floor also features a tastefully renovated bathroom with a refreshing shower. Every window in this meticulously maintained townhouse has been replaced with brand-new, double-glazed units, ensuring energy efficiency and comfort. The expansive roof terraces provide ample space for relaxation and entertainment, while offering panoramic vistas of the picturesque village. With its four bedrooms, two bathrooms, two kitchens, ample storage, and welcoming