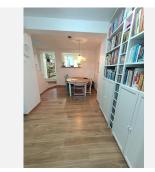

## R4644442

Monda

REF# R4644442 189.500 €

| BEDS | BATHS | BUILT              |
|------|-------|--------------------|
| 4    | 2     | 126 m <sup>2</sup> |

In the charming village of Monda sits a beautifully renovated townhouse, completely move-in ready and boasting brand-new windows and flooring. Upon entering, you're greeted by a spacious hall leading into an expansive open-plan living and kitchen area. The unique dual kitchen design offers convenience and easy access to the back of the house. Here, you'll find a newly remodeled bathroom with a relaxing bathtub and a backdoor leading to a street with parking options. A clever laundry area and storage space have been thoughtfully integrated beneath the stairs. Ascend to the first floor and discover a tranquil bedroom towards the rear of the house, featuring direct access to one of the home's delightful roof terraces, where you can bask in stunning views of the enchanting castle. Descending the stairs at the front of the house, you'll encounter another staircase leading to the second level, where you'll find three generously sized bedrooms. Two of these bedrooms have charming French balconies while one offers direct access to the property's other two roof terraces and a charming patio on the ground level. This floor also features a tastefully renovated bathroom with a refreshing shower. Every window in this meticulously maintained townhouse has been replaced with brand-new, double-glazed units, ensuring energy efficiency and comfort. The expansive roof terraces provide ample space for relaxation and entertainment, while offering panoramic vistas of the picturesque village. With its four bedrooms, two bathrooms, two kitchens, ample storage, and welcoming