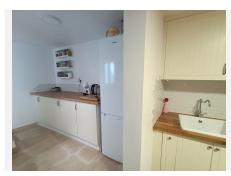

## R4644442

Monda

REF# R4644442 189.500 €

| BEDS | BATHS | BUILT              |
|------|-------|--------------------|
| 4    | 2     | 126 m <sup>2</sup> |

In the charming village of Monda sits a beautifully renovated townhouse, completely move-in ready and boasting brand-new windows and flooring. Upon entering, you're greeted by a spacious hall leading into an expansive open-plan living and kitchen area. The unique dual kitchen design offers convenience and easy access to the back of the house. Here, you'll find a newly remodeled bathroom with a relaxing bathtub and a backdoor leading to a street with parking options. A clever laundry area and storage space have been thoughtfully integrated beneath the stairs. Ascend to the first floor and discover a tranquil bedroom towards the rear of the house, featuring direct access to one of the home's delightful roof terraces, where you can bask in stunning views of the enchanting castle. Descending the stairs at the front of the house, you'll encounter another staircase leading to the second level, where you'll find three generously sized bedrooms. Two of these bedrooms have charming French balconies while one offers direct access to the property's other two roof terraces and a charming patio on the ground level. This floor also features a tastefully renovated bathroom with a refreshing shower. Every window in this meticulously maintained townhouse has been replaced with brand-new, double-glazed units, ensuring energy efficiency and comfort. The expansive roof terraces provide ample space for relaxation and entertainment, while offering panoramic vistas of the picturesque village. With its four bedrooms, two bathrooms, two kitchens, ample storage, and welcoming