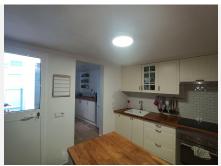

## R4644442

Monda

REF# R4644442 189.500 €

| BEDS | BATHS | BUILT              |
|------|-------|--------------------|
| 4    | 2     | 126 m <sup>2</sup> |

In the charming village of Monda sits a beautifully renovated townhouse, completely move-in ready and boasting brand-new windows and flooring. Upon entering, you're greeted by a spacious hall leading into an expansive open-plan living and kitchen area. The unique dual kitchen design offers convenience and easy access to the back of the house. Here, you'll find a newly remodeled bathroom with a relaxing bathtub and a backdoor leading to a street with parking options. A clever laundry area and storage space have been thoughtfully integrated beneath the stairs. Ascend to the first floor and discover a tranquil bedroom towards the rear of the house, featuring direct access to one of the home's delightful roof terraces, where you can bask in stunning views of the enchanting castle. Descending the stairs at the front of the house, you'll encounter another staircase leading to the second level, where you'll find three generously sized bedrooms. Two of these bedrooms have charming French balconies while one offers direct access to the property's other two roof terraces and a charming patio on the ground level. This floor also features a tastefully renovated bathroom with a refreshing shower. Every window in this meticulously maintained townhouse has been replaced with brand-new, double-glazed units, ensuring energy efficiency and comfort. The expansive roof terraces provide ample space for relaxation and entertainment, while offering panoramic vistas of the picturesque village. With its four bedrooms, two bathrooms, two kitchens, ample storage, and welcoming