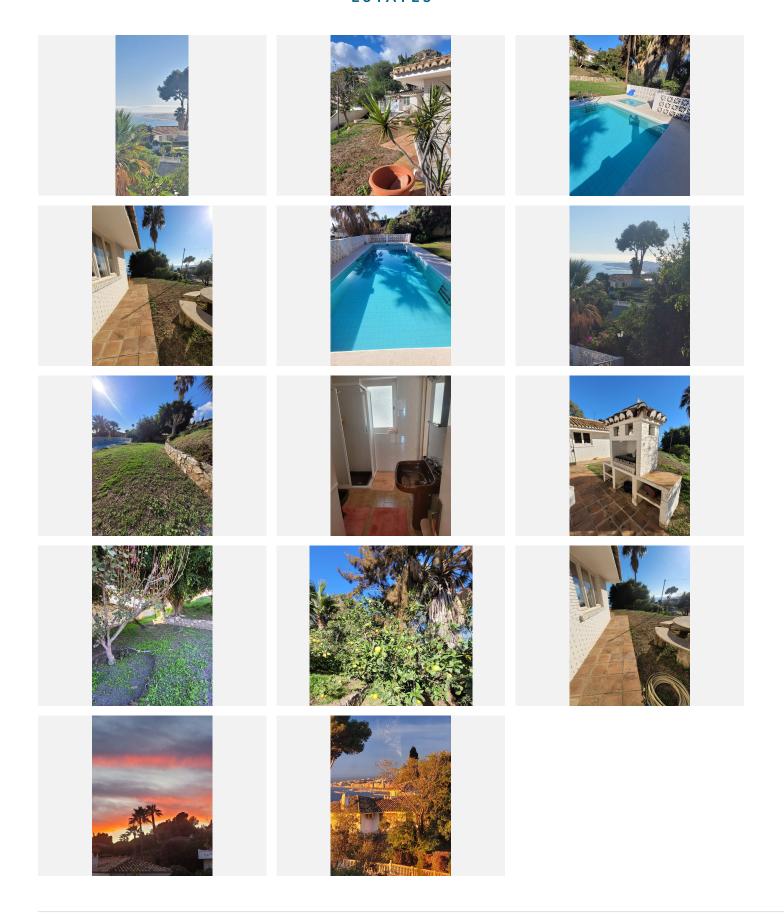

R4842373

La Capellania

REF# R4842373 1.599.000 €

| BEDS | BATHS | BUILT  | PLOT    | TERRACE |
|------|-------|--------|---------|---------|
| 4    | 4     | 321 m² | 1740 m² | 15 m²   |

Fabulous one-level villa with amazing sea views. The Villa is new to the market and is located in the sought after area of La Capellania, Benalmadena. The house is in need of some renovation but you will fall in love with the views, location, peace and tranquility that this home offers. Currently there are 4 bedrooms and 4 bathrooms. There is a very spacious kitchen, dining area and lounge with an interior patio. Plenty of parking at the entrance to the house also. This house has fantastic potential to renovate totally and add another floor on top which would offer incredible views or maintain the style and size as it is now. Just depends what you are looking for....we shall be happy to show you around....