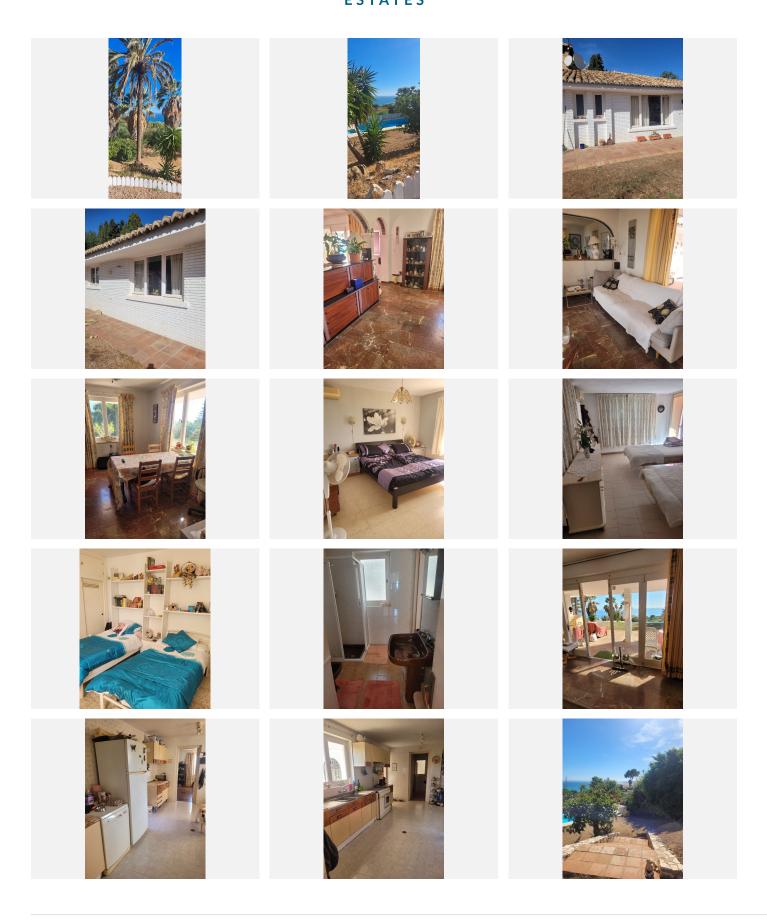

R4842373

La Capellania

REF# R4842373 1.599.000 €

| BEDS | BATHS | BUILT  | PLOT    | TERRACE |
|------|-------|--------|---------|---------|
| 4    | 4     | 321 m² | 1740 m² | 15 m²   |

Fabulous one-level villa with amazing sea views. The Villa is new to the market and is located in the sought after area of La Capellania, Benalmadena. The house is in need of some renovation but you will fall in love with the views, location, peace and tranquility that this home offers. Currently there are 4 bedrooms and 4 bathrooms. There is a very spacious kitchen, dining area and lounge with an interior patio. Plenty of parking at the entrance to the house also. This house has fantastic potential to renovate totally and add another floor on top which would offer incredible views or maintain the style and size as it is now. Just depends what you are looking for....we shall be happy to show you around....