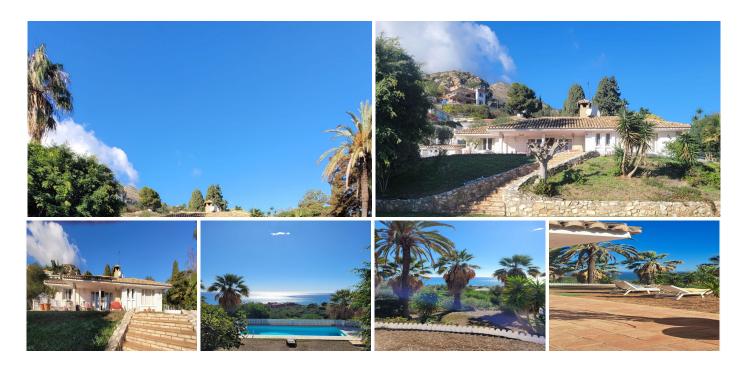

R4842373

La Capellania

REF# R4842373 1.599.000 €

| BEDS | BATHS | BUILT  | PLOT    | TERRACE |
|------|-------|--------|---------|---------|
| 4    | 4     | 321 m² | 1740 m² | 15 m²   |

Fabulous one-level villa with amazing sea views. The Villa is new to the market and is located in the sought after area of La Capellania, Benalmadena. The house is in need of some renovation but you will fall in love with the views, location, peace and tranquility that this home offers. Currently there are 4 bedrooms and 4 bathrooms. There is a very spacious kitchen, dining area and lounge with an interior patio. Plenty of parking at the entrance to the house also. This house has fantastic potential to renovate totally and add another floor on top which would offer incredible views or maintain the style and size as it is now. Just depends what you are looking for....we shall be happy to show you around....