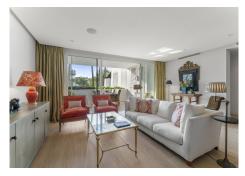

## R4964386 The Golden Mile REF# R4964386 3.750.000 €

| BEDS | BATHS | BUILT  |
|------|-------|--------|
| 3    | 3     | 156 m² |

Situated in the well-known Puente Romano Resort, this apartment offers a comfortable and stylish living space in one of Marbella's most desirable locations. Designed with an open-plan layout, it brings together modern features and warm, inviting interiors, making it an ideal home for both relaxing and entertaining. The living area is bright and welcoming, with a combination of classic and modern décor. A spacious seating area flows naturally into the dining space, creating an open yet cozy atmosphere. Large sliding doors open onto a generous terrace, where multiple seating and dining areas overlook the beautifully maintained gardens and the resort's swimming pool. The kitchen is designed for both style and practicality, featuring sleek cabinetry, high-quality appliances, and a breakfast bar that makes it easy to enjoy casual meals. It connects seamlessly to the dining area, making it a great space for hosting friends and family. The main bedroom is well-sized, with a comfortable bed, large windows that let in plenty of natural light, and an ensuite bathroom with a walk-in shower, double sinks, and marble finishes. The guest bedrooms are also thoughtfully designed, each with its own private bathroom featuring modern fixtures and quality materials. Additionally, a flexible extra room can serve as a guest bedroom, home office, or relaxation space, adding versatility to the apartment. Throughout the home, soft furnishings and warm wood flooring create a welcoming feel, making it a perfect place to enjoy life on the Marbella coast.