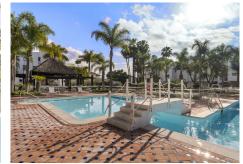

## R4964386 The Golden Mile REF# R4964386 3.750.000 €

| BEDS | BATHS | BUILT  |
|------|-------|--------|
| 3    | 3     | 156 m² |

Situated in the well-known Puente Romano Resort, this apartment offers a comfortable and stylish living space in one of Marbella's most desirable locations. Designed with an open-plan layout, it brings together modern features and warm, inviting interiors, making it an ideal home for both relaxing and entertaining. The living area is bright and welcoming, with a combination of classic and modern décor. A spacious seating area flows naturally into the dining space, creating an open yet cozy atmosphere. Large sliding doors open onto a generous terrace, where multiple seating and dining areas overlook the beautifully maintained gardens and the resort's swimming pool. The kitchen is designed for both style and practicality, featuring sleek cabinetry, high-quality appliances, and a breakfast bar that makes it easy to enjoy casual meals. It connects seamlessly to the dining area, making it a great space for hosting friends and family. The main bedroom is well-sized, with a comfortable bed, large windows that let in plenty of natural light, and an ensuite bathroom with a walk-in shower, double sinks, and marble finishes. The guest bedrooms are also thoughtfully designed, each with its own private bathroom featuring modern fixtures and quality materials. Additionally, a flexible extra room can serve as a guest bedroom, home office, or relaxation space, adding versatility to the apartment. Throughout the home, soft furnishings and warm wood flooring create a welcoming feel, making it a perfect place to enjoy life on the Marbella coast.