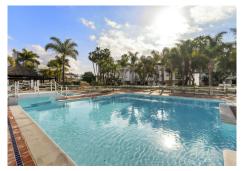

## R4964386 The Golden Mile REF# R4964386 3.750.000 €

| BEDS | BATHS | BUILT  |
|------|-------|--------|
| 3    | 3     | 156 m² |

Situated in the well-known Puente Romano Resort, this apartment offers a comfortable and stylish living space in one of Marbella's most desirable locations. Designed with an open-plan layout, it brings together modern features and warm, inviting interiors, making it an ideal home for both relaxing and entertaining. The living area is bright and welcoming, with a combination of classic and modern décor. A spacious seating area flows naturally into the dining space, creating an open yet cozy atmosphere. Large sliding doors open onto a generous terrace, where multiple seating and dining areas overlook the beautifully maintained gardens and the resort's swimming pool. The kitchen is designed for both style and practicality, featuring sleek cabinetry, high-quality appliances, and a breakfast bar that makes it easy to enjoy casual meals. It connects seamlessly to the dining area, making it a great space for hosting friends and family. The main bedroom is well-sized, with a comfortable bed, large windows that let in plenty of natural light, and an ensuite bathroom with a walk-in shower, double sinks, and marble finishes. The guest bedrooms are also thoughtfully designed, each with its own private bathroom featuring modern fixtures and quality materials. Additionally, a flexible extra room can serve as a guest bedroom, home office, or relaxation space, adding versatility to the apartment. Throughout the home, soft furnishings and warm wood flooring create a welcoming feel, making it a perfect place to enjoy life on the Marbella coast.