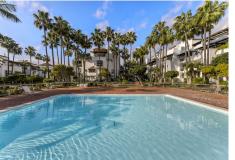

## R4964386 The Golden Mile REF# R4964386 3.750.000 €

| BEDS | BATHS | BUILT  |
|------|-------|--------|
| 3    | 3     | 156 m² |

Situated in the well-known Puente Romano Resort, this apartment offers a comfortable and stylish living space in one of Marbella's most desirable locations. Designed with an open-plan layout, it brings together modern features and warm, inviting interiors, making it an ideal home for both relaxing and entertaining. The living area is bright and welcoming, with a combination of classic and modern décor. A spacious seating area flows naturally into the dining space, creating an open yet cozy atmosphere. Large sliding doors open onto a generous terrace, where multiple seating and dining areas overlook the beautifully maintained gardens and the resort's swimming pool. The kitchen is designed for both style and practicality, featuring sleek cabinetry, high-quality appliances, and a breakfast bar that makes it easy to enjoy casual meals. It connects seamlessly to the dining area, making it a great space for hosting friends and family. The main bedroom is well-sized, with a comfortable bed, large windows that let in plenty of natural light, and an ensuite bathroom with a walk-in shower, double sinks, and marble finishes. The guest bedrooms are also thoughtfully designed, each with its own private bathroom featuring modern fixtures and quality materials. Additionally, a flexible extra room can serve as a guest bedroom, home office, or relaxation space, adding versatility to the apartment. Throughout the home, soft furnishings and warm wood flooring create a welcoming feel, making it a perfect place to enjoy life on the Marbella coast.