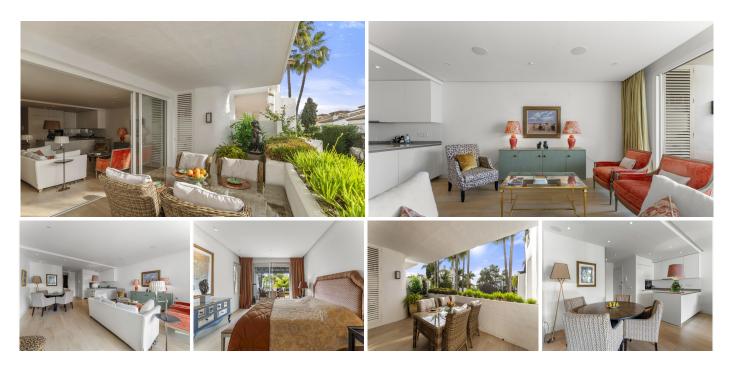

## R4964386 The Golden Mile REF# R4964386 3.750.000 €

| BEDS | BATHS | BUILT  |
|------|-------|--------|
| 3    | 3     | 156 m² |

Situated in the well-known Puente Romano Resort, this apartment offers a comfortable and stylish living space in one of Marbella's most desirable locations. Designed with an open-plan layout, it brings together modern features and warm, inviting interiors, making it an ideal home for both relaxing and entertaining. The living area is bright and welcoming, with a combination of classic and modern décor. A spacious seating area flows naturally into the dining space, creating an open yet cozy atmosphere. Large sliding doors open onto a generous terrace, where multiple seating and dining areas overlook the beautifully maintained gardens and the resort's swimming pool. The kitchen is designed for both style and practicality, featuring sleek cabinetry, high-quality appliances, and a breakfast bar that makes it easy to enjoy casual meals. It connects seamlessly to the dining area, making it a great space for hosting friends and family. The main bedroom is well-sized, with a comfortable bed, large windows that let in plenty of natural light, and an ensuite bathroom with a walk-in shower, double sinks, and marble finishes. The guest bedrooms are also thoughtfully designed, each with its own private bathroom featuring modern fixtures and quality materials. Additionally, a flexible extra room can serve as a guest bedroom, home office, or relaxation space, adding versatility to the apartment. Throughout the home, soft furnishings and warm wood flooring create a welcoming feel, making it a perfect place to enjoy life on the Marbella coast.