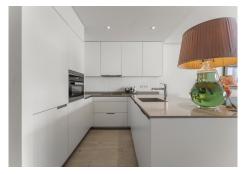

## R4964386 The Golden Mile REF# R4964386 3.750.000 €

| BEDS | BATHS | BUILT  |
|------|-------|--------|
| 3    | 3     | 156 m² |

Situated in the well-known Puente Romano Resort, this apartment offers a comfortable and stylish living space in one of Marbella's most desirable locations. Designed with an open-plan layout, it brings together modern features and warm, inviting interiors, making it an ideal home for both relaxing and entertaining. The living area is bright and welcoming, with a combination of classic and modern décor. A spacious seating area flows naturally into the dining space, creating an open yet cozy atmosphere. Large sliding doors open onto a generous terrace, where multiple seating and dining areas overlook the beautifully maintained gardens and the resort's swimming pool. The kitchen is designed for both style and practicality, featuring sleek cabinetry, high-quality appliances, and a breakfast bar that makes it easy to enjoy casual meals. It connects seamlessly to the dining area, making it a great space for hosting friends and family. The main bedroom is well-sized, with a comfortable bed, large windows that let in plenty of natural light, and an ensuite bathroom with a walk-in shower, double sinks, and marble finishes. The guest bedrooms are also thoughtfully designed, each with its own private bathroom featuring modern fixtures and quality materials. Additionally, a flexible extra room can serve as a guest bedroom, home office, or relaxation space, adding versatility to the apartment. Throughout the home, soft furnishings and warm wood flooring create a welcoming feel, making it a perfect place to enjoy life on the Marbella coast.