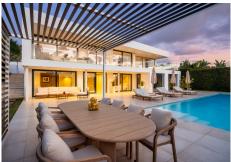

This modern villa is set right on the frontline of one of Nueva Andalucía's best golf courses, offering open views of the greens and the surrounding mountains. Designed with both style and comfort in mind, the property features clean architectural lines, open spaces, and large windows that let in plenty of natural light. The open-plan living area flows seamlessly into a sleek, fully equipped kitchen, creating a space that is both functional and inviting. The master bedroom is a private retreat with direct access to the terrace and an elegant en-suite bathroom. Each room has been designed to maximize light and views, with high-quality finishes throughout. Stepping outside, the spacious terraces and private pool provide the perfect setting for outdoor living. Whether enjoying a quiet morning coffee or hosting friends and family, this home offers plenty of space to relax. A private driveway adds convenience, while the solarium with a jacuzzi offers panoramic views, making it a great place to unwind. For those who enjoy an active lifestyle, the villa includes a fully equipped home gym and a private cinema room for entertainment. Its location is ideal, just minutes from world-class golf courses, top restaurants, and the lively marina of Puerto Banús. Whether you're looking for a full-time residence or a holiday home, this property brings together modern design and a great location for the perfect Marbella lifestyle.