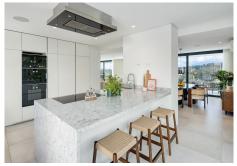

This modern villa is set right on the frontline of one of Nueva Andalucía's best golf courses, offering open views of the greens and the surrounding mountains. Designed with both style and comfort in mind, the property features clean architectural lines, open spaces, and large windows that let in plenty of natural light. The open-plan living area flows seamlessly into a sleek, fully equipped kitchen, creating a space that is both functional and inviting. The master bedroom is a private retreat with direct access to the terrace and an elegant en-suite bathroom. Each room has been designed to maximize light and views, with high-quality finishes throughout. Stepping outside, the spacious terraces and private pool provide the perfect setting for outdoor living. Whether enjoying a quiet morning coffee or hosting friends and family, this home offers plenty of space to relax. A private driveway adds convenience, while the solarium with a jacuzzi offers panoramic views, making it a great place to unwind. For those who enjoy an active lifestyle, the villa includes a fully equipped home gym and a private cinema room for entertainment. Its location is ideal, just minutes from world-class golf courses, top restaurants, and the lively marina of Puerto Banús. Whether you're looking for a full-time residence or a holiday home, this property brings together modern design and a great location for the perfect Marbella lifestyle.