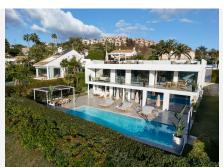

## HOUSE 6 BEDROOMS 4.5 BATHROOMS IN NUEVA ANDALUCÍA

Nueva Andalucía

REF# R4951438 4.500.000 €

| BEDS | BATHS | BUILT  | PLOT    | TERRACE |
|------|-------|--------|---------|---------|
| 6    | 4.5   | 342 m² | 1090 m² | 167 m²  |

This modern villa is set right on the frontline of one of Nueva Andalucía's best golf courses, offering open views of the greens and the surrounding mountains. Designed with both style and comfort in mind, the property features clean architectural lines, open spaces, and large windows that let in plenty of natural light. The open-plan living area flows seamlessly into a sleek, fully equipped kitchen, creating a space that is both functional and inviting. The master bedroom is a private retreat with direct access to the terrace and an elegant en-suite bathroom. Each room has been designed to maximize light and views, with high-quality finishes throughout. Stepping outside, the spacious terraces and private pool provide the perfect setting for outdoor living. Whether enjoying a quiet morning coffee or hosting friends and family, this home offers plenty of space to relax. A private driveway adds convenience, while the solarium with a jacuzzi offers panoramic views, making it a great place to unwind. For those who enjoy an active lifestyle, the villa includes a fully equipped home gym and a private cinema room for entertainment. Its location is ideal, just minutes from world-class golf courses, top restaurants, and the lively marina of Puerto Banús. Whether you're looking for a full-time residence or a holiday home, this property brings together modern design and a great location for the perfect Marbella lifestyle.