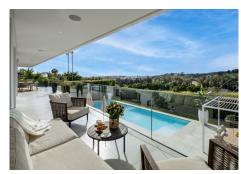

This modern villa is set right on the frontline of one of Nueva Andalucía's best golf courses, offering open views of the greens and the surrounding mountains. Designed with both style and comfort in mind, the property features clean architectural lines, open spaces, and large windows that let in plenty of natural light. The open-plan living area flows seamlessly into a sleek, fully equipped kitchen, creating a space that is both functional and inviting. The master bedroom is a private retreat with direct access to the terrace and an elegant en-suite bathroom. Each room has been designed to maximize light and views, with high-quality finishes throughout. Stepping outside, the spacious terraces and private pool provide the perfect setting for outdoor living. Whether enjoying a quiet morning coffee or hosting friends and family, this home offers plenty of space to relax. A private driveway adds convenience, while the solarium with a jacuzzi offers panoramic views, making it a great place to unwind. For those who enjoy an active lifestyle, the villa includes a fully equipped home gym and a private cinema room for entertainment. Its location is ideal, just minutes from world-class golf courses, top restaurants, and the lively marina of Puerto Banús. Whether you're looking for a full-time residence or a holiday home, this property brings together modern design and a great location for the perfect Marbella lifestyle.