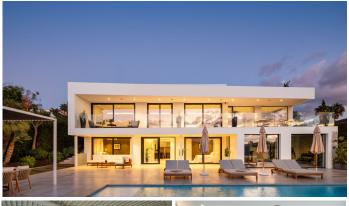

## HOUSE 6 BEDROOMS 4.5 BATHROOMS IN NUEVA ANDALUCÍA

Nueva Andalucía

REF# R4951438 4.500.000 €

| BEDS | BATHS | BUILT  | PLOT    | TERRACE |
|------|-------|--------|---------|---------|
| 6    | 4.5   | 342 m² | 1090 m² | 167 m²  |

This modern villa is set right on the frontline of one of Nueva Andalucía's best golf courses, offering open views of the greens and the surrounding mountains. Designed with both style and comfort in mind, the property features clean architectural lines, open spaces, and large windows that let in plenty of natural light. The open-plan living area flows seamlessly into a sleek, fully equipped kitchen, creating a space that is both functional and inviting. The master bedroom is a private retreat with direct access to the terrace and an elegant en-suite bathroom. Each room has been designed to maximize light and views, with high-quality finishes throughout. Stepping outside, the spacious terraces and private pool provide the perfect setting for outdoor living. Whether enjoying a quiet morning coffee or hosting friends and family, this home offers plenty of space to relax. A private driveway adds convenience, while the solarium with a jacuzzi offers panoramic views, making it a great place to unwind. For those who enjoy an active lifestyle, the villa includes a fully equipped home gym and a private cinema room for entertainment. Its location is ideal, just minutes from world-class golf courses, top restaurants, and the lively marina of Puerto Banús. Whether you're looking for a full-time residence or a holiday home, this property brings together modern design and a great location for the perfect Marbella lifestyle.