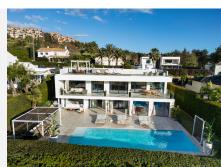

## HOUSE 6 BEDROOMS 4.5 BATHROOMS IN NUEVA ANDALUCÍA

Nueva Andalucía

REF# R4951438 4.500.000 €

| BEDS | BATHS | BUILT  | PLOT    | TERRACE |
|------|-------|--------|---------|---------|
| 6    | 4.5   | 342 m² | 1090 m² | 167 m²  |

This modern villa is set right on the frontline of one of Nueva Andalucía's best golf courses, offering open views of the greens and the surrounding mountains. Designed with both style and comfort in mind, the property features clean architectural lines, open spaces, and large windows that let in plenty of natural light. The open-plan living area flows seamlessly into a sleek, fully equipped kitchen, creating a space that is both functional and inviting. The master bedroom is a private retreat with direct access to the terrace and an elegant en-suite bathroom. Each room has been designed to maximize light and views, with high-quality finishes throughout. Stepping outside, the spacious terraces and private pool provide the perfect setting for outdoor living. Whether enjoying a quiet morning coffee or hosting friends and family, this home offers plenty of space to relax. A private driveway adds convenience, while the solarium with a jacuzzi offers panoramic views, making it a great place to unwind. For those who enjoy an active lifestyle, the villa includes a fully equipped home gym and a private cinema room for entertainment. Its location is ideal, just minutes from world-class golf courses, top restaurants, and the lively marina of Puerto Banús. Whether you're looking for a full-time residence or a holiday home, this property brings together modern design and a great location for the perfect Marbella lifestyle.