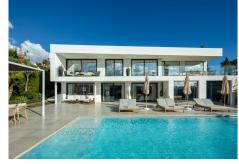

## HOUSE 6 BEDROOMS 4.5 BATHROOMS IN NUEVA ANDALUCÍA

Nueva Andalucía

REF# R4951438 4.500.000 €

| BEDS | BATHS | BUILT  | PLOT    | TERRACE |
|------|-------|--------|---------|---------|
| 6    | 4.5   | 342 m² | 1090 m² | 167 m²  |

This modern villa is set right on the frontline of one of Nueva Andalucía's best golf courses, offering open views of the greens and the surrounding mountains. Designed with both style and comfort in mind, the property features clean architectural lines, open spaces, and large windows that let in plenty of natural light. The open-plan living area flows seamlessly into a sleek, fully equipped kitchen, creating a space that is both functional and inviting. The master bedroom is a private retreat with direct access to the terrace and an elegant en-suite bathroom. Each room has been designed to maximize light and views, with high-quality finishes throughout. Stepping outside, the spacious terraces and private pool provide the perfect setting for outdoor living. Whether enjoying a quiet morning coffee or hosting friends and family, this home offers plenty of space to relax. A private driveway adds convenience, while the solarium with a jacuzzi offers panoramic views, making it a great place to unwind. For those who enjoy an active lifestyle, the villa includes a fully equipped home gym and a private cinema room for entertainment. Its location is ideal, just minutes from world-class golf courses, top restaurants, and the lively marina of Puerto Banús. Whether you're looking for a full-time residence or a holiday home, this property brings together modern design and a great location for the perfect Marbella lifestyle.