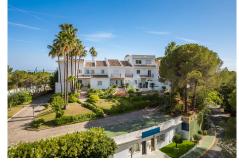

#### Benahavís

REF# R4850266 995.000 €

| BEDS | BATHS | BUILT  | TERRACE |
|------|-------|--------|---------|
| 4    | 4.5   | 352 m² | 62 m²   |

This impressive corner townhouse is situated within the sought-after Las Encinas community, right on the frontline of La Quinta Golf, a location that offers both exclusivity and tranquility. Spread across four generous levels, the property welcomes you with a thoughtful layout designed for both comfort and functionality.

The property comes with two parking spaces and a storage room, adding to its practical appeal. Whether you're looking for a family home or a peaceful retreat, this townhouse offers a unique opportunity to enjoy the best of golf-front living in one of the most desirable areas of Benahavís.