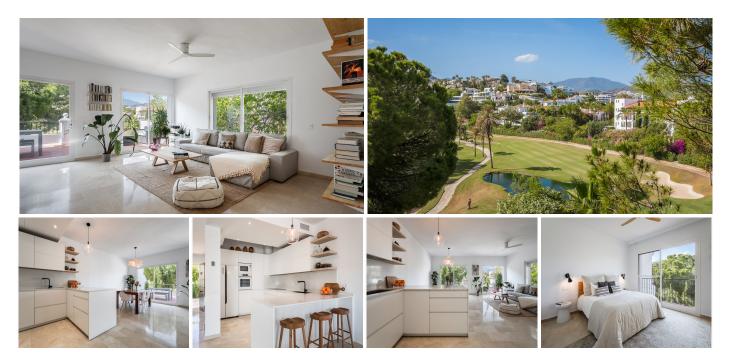

#### Benahavís

REF# R4850266 995.000 €

| BEDS | BATHS | BUILT  | TERRACE |
|------|-------|--------|---------|
| 4    | 4.5   | 352 m² | 62 m²   |

This impressive corner townhouse is situated within the sought-after Las Encinas community, right on the frontline of La Quinta Golf, a location that offers both exclusivity and tranquility. Spread across four generous levels, the property welcomes you with a thoughtful layout designed for both comfort and functionality.

On the main level, you'll find an open-plan living and dining area that leads directly to a spacious terrace, perfect for enjoying serene views of the La Quinta golf course. The fully equipped kitchen is modern and practical, offering everything needed for both casual meals and entertaining. Additionally, a guest bedroom and a guest toilet are located on this floor, providing convenience for visitors.

Moving downstairs, there are two en-suite bedrooms, both enjoying views over the golf course, allowing residents to wake up to the peaceful scenery. A practical storage room is also located on this floor, adding to the home's functionality.

## IDILIQ estates

The first floor is dedicated to the master bedroom, a spacious en-suite retreat that offers privacy and direct access to the solarium. From here, you can take in stunning views of both the mountains and the golf course. The solarium provides ample space for outdoor lounging and has the potential for adding a Jacuzzi or plunge pool, enhancing the outdoor living experience.