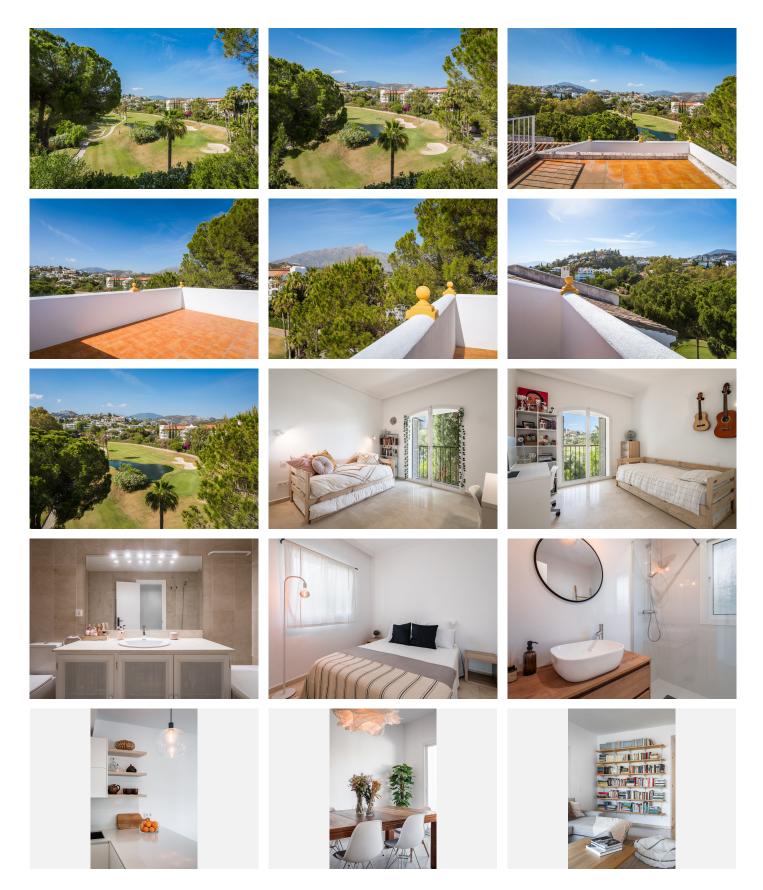

On the main level, you'll find an open-plan living and dining area that leads directly to a spacious terrace, perfect for enjoying serene views of the La Quinta golf course. The fully equipped kitchen is modern and practical, offering everything needed for both casual meals and entertaining. Additionally, a guest bedroom and a guest toilet are located on this floor, providing convenience for visitors.

Moving downstairs, there are two en-suite bedrooms, both enjoying views over the golf course, allowing residents to wake up to the peaceful scenery. A practical storage room is also located on this floor, adding to the home's functionality.

## IDILIQ estates

The first floor is dedicated to the master bedroom, a spacious en-suite retreat that offers privacy and direct access to the solarium. From here, you can take in stunning views of both the mountains and the golf course. The solarium provides ample space for outdoor lounging and has the potential for adding a Jacuzzi or plunge pool, enhancing the outdoor living experience.