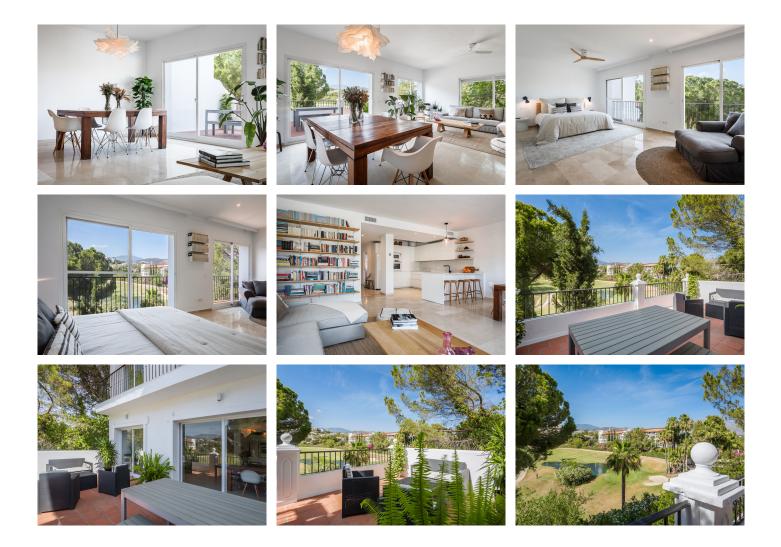

On the main level, you'll find an open-plan living and dining area that leads directly to a spacious terrace, perfect for enjoying serene views of the La Quinta golf course. The fully equipped kitchen is modern and practical, offering everything needed for both casual meals and entertaining. Additionally, a guest bedroom and a guest toilet are located on this floor, providing convenience for visitors.

Moving downstairs, there are two en-suite bedrooms, both enjoying views over the golf course, allowing residents to wake up to the peaceful scenery. A practical storage room is also located on this floor, adding to the home's functionality.

## IDILIQ estates

The first floor is dedicated to the master bedroom, a spacious en-suite retreat that offers privacy and direct access to the solarium. From here, you can take in stunning views of both the mountains and the golf course. The solarium provides ample space for outdoor lounging and has the potential for adding a Jacuzzi or plunge pool, enhancing the outdoor living experience.