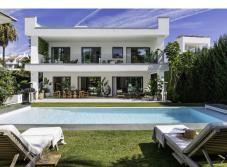

## R4819237

Nueva Andalucía

REF# R4819237 4.500.000 €

| BEDS | BATHS | BUILT  | PLOT    | TERRACE |
|------|-------|--------|---------|---------|
| 5    | 5     | 606 m² | 1002 m² | 200 m²  |

This villa, perfectly situated between Puerto Banus and Nueva Andalucía, embodies contemporary living on the Costa del Sol. Completed in 2020 and recently enhanced, it offers 606m² of elegant living space on a 1002m² plot, where modern design seamlessly integrates with comfort and convenience. The villa features five spacious bedrooms, each with a luxurious en-suite bathroom, and additional guest toilets. Spread across three levels, the home provides ample space for both privacy and social gatherings. The stunning rooftop terrace offers breathtaking Mediterranean views, ideal for relaxation and entertainment. Amenities include a dedicated wine cellar, private cinema room, sauna, steam shower, and state-of-the-art gym, catering to various lifestyles. The outdoor areas are equally inviting, with a rooftop terrace featuring an outdoor kitchen and jacuzzi, and a lush garden with a heated saltwater pool. Conveniently located just a short walk from Puerto Banus and Nueva Andalucía, the villa offers access to restaurants, shops, and beaches while ensuring complete privacy. High-security systems, including surveillance cameras and an armored door, provide peace of mind. Fully furnished in sophisticated tones, the villa is move-in ready, with high-speed wifi, a utility room, laundry facilities, and ample storage. This residence is more than just a home—it's a gateway to an unparalleled lifestyle, offering modern luxury in one of Marbella's most desirable areas.