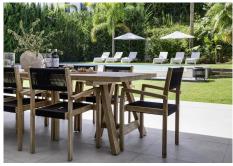

## R4819237

Nueva Andalucía

REF# R4819237 4.500.000 €

| BEDS | BATHS | BUILT  | PLOT    | TERRACE |
|------|-------|--------|---------|---------|
| 5    | 5     | 606 m² | 1002 m² | 200 m²  |

This villa, perfectly situated between Puerto Banus and Nueva Andalucía, embodies contemporary living on the Costa del Sol. Completed in 2020 and recently enhanced, it offers 606m² of elegant living space on a 1002m² plot, where modern design seamlessly integrates with comfort and convenience. The villa features five spacious bedrooms, each with a luxurious en-suite bathroom, and additional guest toilets. Spread across three levels, the home provides ample space for both privacy and social gatherings. The stunning rooftop terrace offers breathtaking Mediterranean views, ideal for relaxation and entertainment. Amenities include a dedicated wine cellar, private cinema room, sauna, steam shower, and state-of-the-art gym, catering to various lifestyles. The outdoor areas are equally inviting, with a rooftop terrace featuring an outdoor kitchen and jacuzzi, and a lush garden with a heated saltwater pool. Conveniently located just a short walk from Puerto Banus and Nueva Andalucía, the villa offers access to restaurants, shops, and beaches while ensuring complete privacy. High-security systems, including surveillance cameras and an armored door, provide peace of mind. Fully furnished in sophisticated tones, the villa is move-in ready, with high-speed wifi, a utility room, laundry facilities, and ample storage. This residence is more than just a home—it's a gateway to an unparalleled lifestyle, offering modern luxury in one of Marbella's most desirable areas.