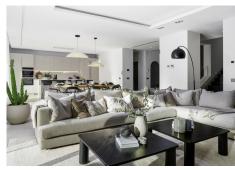

## R4819237

Nueva Andalucía

REF# R4819237 4.500.000 €

| BEDS | BATHS | BUILT  | PLOT    | TERRACE |
|------|-------|--------|---------|---------|
| 5    | 5     | 606 m² | 1002 m² | 200 m²  |

This villa, perfectly situated between Puerto Banus and Nueva Andalucía, embodies contemporary living on the Costa del Sol. Completed in 2020 and recently enhanced, it offers 606m² of elegant living space on a 1002m² plot, where modern design seamlessly integrates with comfort and convenience. The villa features five spacious bedrooms, each with a luxurious en-suite bathroom, and additional guest toilets. Spread across three levels, the home provides ample space for both privacy and social gatherings. The stunning rooftop terrace offers breathtaking Mediterranean views, ideal for relaxation and entertainment. Amenities include a dedicated wine cellar, private cinema room, sauna, steam shower, and state-of-the-art gym, catering to various lifestyles. The outdoor areas are equally inviting, with a rooftop terrace featuring an outdoor kitchen and jacuzzi, and a lush garden with a heated saltwater pool. Conveniently located just a short walk from Puerto Banus and Nueva Andalucía, the villa offers access to restaurants, shops, and beaches while ensuring complete privacy. High-security systems, including surveillance cameras and an armored door, provide peace of mind. Fully furnished in sophisticated tones, the villa is move-in ready, with high-speed wifi, a utility room, laundry facilities, and ample storage. This residence is more than just a home—it's a gateway to an unparalleled lifestyle, offering modern luxury in one of Marbella's most desirable areas.