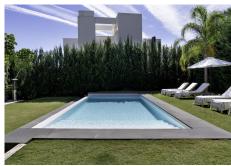

## R4819237

Nueva Andalucía

REF# R4819237 4.500.000 €

| BEDS | BATHS | BUILT  | PLOT    | TERRACE |
|------|-------|--------|---------|---------|
| 5    | 5     | 606 m² | 1002 m² | 200 m²  |

This villa, perfectly situated between Puerto Banus and Nueva Andalucía, embodies contemporary living on the Costa del Sol. Completed in 2020 and recently enhanced, it offers 606m² of elegant living space on a 1002m² plot, where modern design seamlessly integrates with comfort and convenience. The villa features five spacious bedrooms, each with a luxurious en-suite bathroom, and additional guest toilets. Spread across three levels, the home provides ample space for both privacy and social gatherings. The stunning rooftop terrace offers breathtaking Mediterranean views, ideal for relaxation and entertainment. Amenities include a dedicated wine cellar, private cinema room, sauna, steam shower, and state-of-the-art gym, catering to various lifestyles. The outdoor areas are equally inviting, with a rooftop terrace featuring an outdoor kitchen and jacuzzi, and a lush garden with a heated saltwater pool. Conveniently located just a short walk from Puerto Banus and Nueva Andalucía, the villa offers access to restaurants, shops, and beaches while ensuring complete privacy. High-security systems, including surveillance cameras and an armored door, provide peace of mind. Fully furnished in sophisticated tones, the villa is move-in ready, with high-speed wifi, a utility room, laundry facilities, and ample storage. This residence is more than just a home—it's a gateway to an unparalleled lifestyle, offering modern luxury in one of Marbella's most desirable areas.