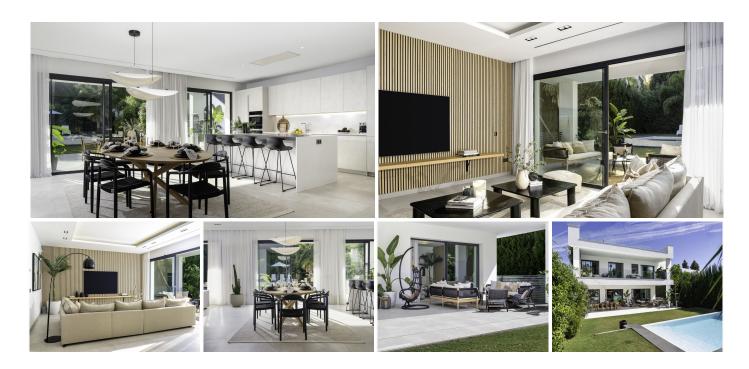

## R4819237

Nueva Andalucía

REF# R4819237 4.500.000 €

| BEDS | BATHS | BUILT  | PLOT    | TERRACE |
|------|-------|--------|---------|---------|
| 5    | 5     | 606 m² | 1002 m² | 200 m²  |

This villa, perfectly situated between Puerto Banus and Nueva Andalucía, embodies contemporary living on the Costa del Sol. Completed in 2020 and recently enhanced, it offers 606m² of elegant living space on a 1002m² plot, where modern design seamlessly integrates with comfort and convenience. The villa features five spacious bedrooms, each with a luxurious en-suite bathroom, and additional guest toilets. Spread across three levels, the home provides ample space for both privacy and social gatherings. The stunning rooftop terrace offers breathtaking Mediterranean views, ideal for relaxation and entertainment. Amenities include a dedicated wine cellar, private cinema room, sauna, steam shower, and state-of-the-art gym, catering to various lifestyles. The outdoor areas are equally inviting, with a rooftop terrace featuring an outdoor kitchen and jacuzzi, and a lush garden with a heated saltwater pool. Conveniently located just a short walk from Puerto Banus and Nueva Andalucía, the villa offers access to restaurants, shops, and beaches while ensuring complete privacy. High-security systems, including surveillance cameras and an armored door, provide peace of mind. Fully furnished in sophisticated tones, the villa is move-in ready, with high-speed wifi, a utility room, laundry facilities, and ample storage. This residence is more than just a home—it's a gateway to an unparalleled lifestyle, offering modern luxury in one of Marbella's most desirable areas.