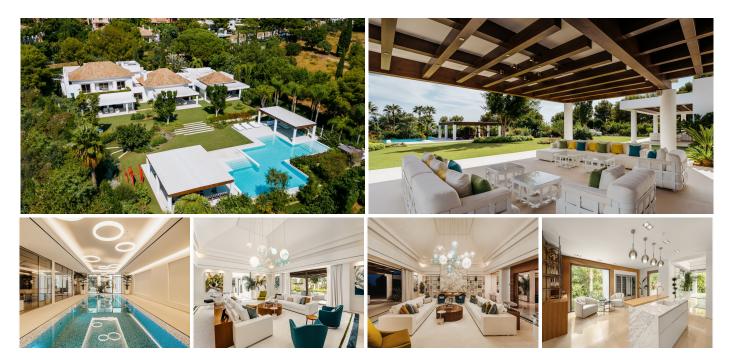

## REF# R4815343 14.600.000 €

| BEDS | BATHS | BUILT   | PLOT    |
|------|-------|---------|---------|
| 7    | 9     | 2227 m² | 4980 m² |

Discover a home where modern luxury meets natural beauty in the exclusive Sierra Blanca area of Marbella. This recently renovated mansion, set on an expansive 4,980 m<sup>2</sup> plot, offers 2,227 m<sup>2</sup> of sophisticated living space. With 7 bedrooms and 8 bathrooms, the home is designed for comfort and elegance. The living areas are open and bright, perfect for both quiet family moments and lively gatherings. The sleek, fully-fitted kitchen is a culinary haven, ready to inspire your inner chef. For those who love to entertain, this mansion delivers. Enjoy movie nights in your private cinema, unwind in the game room, or relax in the indoor pool. The outdoor spaces are equally impressive, featuring a stunning swimming pool, an outdoor gym, and beautifully landscaped gardens. Modern conveniences include a home automation system, energy-efficient air conditioning, and top-quality finishes throughout. Security is a top priority with a comprehensive system in place within this gated community, offering 24-hour protection. Located in the sought-after Sierra Blanca, you're just minutes away from Marbella's finest amenities, including the Golden Mile and Puerto Banús. This mansion isn't just a home; it's a lifestyle of luxury and sophistication in one of the most prestigious areas of the Mediterranean.