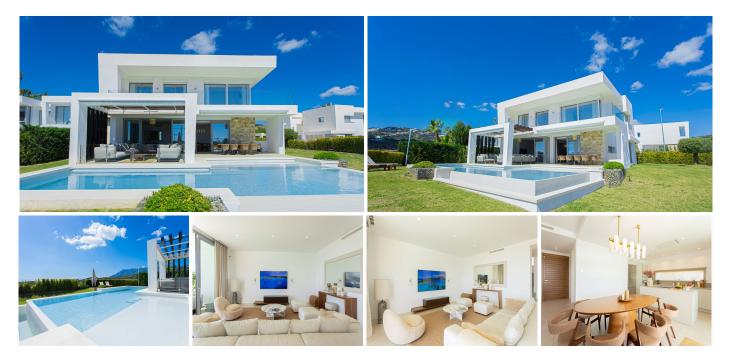

## R4795405 Santa Clara

REF# R4795405 2.690.000 €

| BEDS | BATHS | BUILT  | PLOT   | TERRACE |
|------|-------|--------|--------|---------|
| 4    | 3     | 514 m² | 785 m² | 102 m²  |

Nestled in the heart of Marbella East and overlooking stunning golf courses, Icon The Residences is an exclusive urban development featuring 24 luxurious detached villas. Designed by the renowned Gonzalez & Jacobson studio, these villas offer a prime location, impeccable architecture, and top-notch amenities, all within a privileged setting. The community provides 24-hour security with state-of-the-art AI high-speed cameras and entrance video surveillance. The security booth is conveniently located next to the property. This exquisite southwest-facing villa features four bedrooms, three full bathrooms, and a guest toilet. The ground floor welcomes you with a charming entrance hall, a spacious living-dining area seamlessly connected to an open-plan kitchen, a guest bedroom with an ensuite bathroom, and an additional guest toilet. The living room grants direct access to the private garden, which boasts an infinity pool and breathtaking views of the golf course. On the upper floor, you'll find the master bedroom suite, another guest bedroom, and a second bathroom. Located next to Marbella's finest beaches with clear waters and fine sand, this property is perfect for enjoying a day of sun and sea on a beach hammock while experiencing the epitome of luxury living amidst the beauty of Marbella's landscape. The best beach bars in Marbella, such as La Cabane, Casanis, Nosso, Bono, and Dune, are all within walking distance.