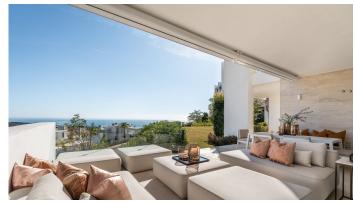

R4584193

REF# R4584193 1.795.000 €

| BEDS | BATHS | BUILT  | TERRACE |
|------|-------|--------|---------|
| 3    | 3.5   | 192 m² | 39 m²   |

Welcome to a this beautiful ground floor apartment offering 231 square meters of well-designed living space. It is located in Los Pinsapos building in well-known Palo Alto, Ojen. Upon entering, you'll find a practical and stylish living and dining area seamlessly connected to an open-plan kitchen, featuring the renowned Gunni Trentino design. The living room, complete with a cozy fireplace, sets the tone for comfortable and welcoming gatherings. The interior, designed by Eric Kuster, boasts a refined touch with luxury elements like Loro Piana fabrics and curtains. Marble floors throughout the apartment, including the terrace. This three-bedroom apartment features all bedrooms en-suite, providing privacy to all homeowners. A guest toilet adds to the practical layout, striking a balance between personal space and communal living. Step outside to a terrace with a private 88 square meter garden. Take in the panoramic sea views, creating a perfect setting for relaxation. An added bonus is the outdoor shower, which adds a touch of convenience. The apartment is equipped with the Sonos by Illusion sound system, complete with strategically placed wall speakers in every room, including outside area. The property also features an advanced ARC TV system, promising good entertainment. This ground floor apartment offers a genuine living experience. The thoughtful design meets the practical needs of daily life, where simplicity meets sophistication.