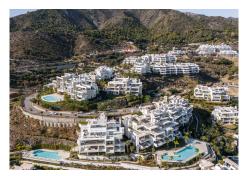

R4584193

REF# R4584193 1.795.000 €

| BEDS | BATHS | BUILT  | TERRACE |
|------|-------|--------|---------|
| 3    | 3.5   | 192 m² | 39 m²   |

Welcome to a this beautiful ground floor apartment offering 231 square meters of well-designed living space. It is located in Los Pinsapos building in well-known Palo Alto, Ojen. Upon entering, you'll find a practical and stylish living and dining area seamlessly connected to an open-plan kitchen, featuring the renowned Gunni Trentino design. The living room, complete with a cozy fireplace, sets the tone for comfortable and welcoming gatherings. The interior, designed by Eric Kuster, boasts a refined touch with luxury elements like Loro Piana fabrics and curtains. Marble floors throughout the apartment, including the terrace. This three-bedroom apartment features all bedrooms en-suite, providing privacy to all homeowners. A guest toilet adds to the practical layout, striking a balance between personal space and communal living. Step outside to a terrace with a private 88 square meter garden. Take in the panoramic sea views, creating a perfect setting for relaxation. An added bonus is the outdoor shower, which adds a touch of convenience. The apartment is equipped with the Sonos by Illusion sound system, complete with strategically placed wall speakers in every room, including outside area. The property also features an advanced ARC TV system, promising good entertainment. This ground floor apartment offers a genuine living experience. The thoughtful design meets the practical needs of daily life, where simplicity meets sophistication.