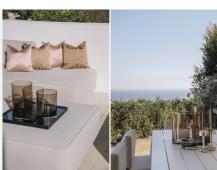

R4584193

REF# R4584193 1.795.000 €

| BEDS | BATHS | BUILT  | TERRACE |
|------|-------|--------|---------|
| 3    | 3.5   | 192 m² | 39 m²   |

Welcome to a this beautiful ground floor apartment offering 231 square meters of well-designed living space. It is located in Los Pinsapos building in well-known Palo Alto, Ojen. Upon entering, you'll find a practical and stylish living and dining area seamlessly connected to an open-plan kitchen, featuring the renowned Gunni Trentino design. The living room, complete with a cozy fireplace, sets the tone for comfortable and welcoming gatherings. The interior, designed by Eric Kuster, boasts a refined touch with luxury elements like Loro Piana fabrics and curtains. Marble floors throughout the apartment, including the terrace. This three-bedroom apartment features all bedrooms en-suite, providing privacy to all homeowners. A guest toilet adds to the practical layout, striking a balance between personal space and communal living. Step outside to a terrace with a private 88 square meter garden. Take in the panoramic sea views, creating a perfect setting for relaxation. An added bonus is the outdoor shower, which adds a touch of convenience. The apartment is equipped with the Sonos by Illusion sound system, complete with strategically placed wall speakers in every room, including outside area. The property also features an advanced ARC TV system, promising good entertainment. This ground floor apartment offers a genuine living experience. The thoughtful design meets the practical needs of daily life, where simplicity meets sophistication.