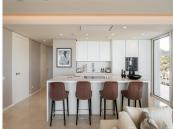

R4584193

REF# R4584193 1.795.000 €

| BEDS | BATHS | BUILT  | TERRACE |
|------|-------|--------|---------|
| 3    | 3.5   | 192 m² | 39 m²   |

Welcome to a this beautiful ground floor apartment offering 231 square meters of well-designed living space. It is located in Los Pinsapos building in well-known Palo Alto, Ojen. Upon entering, you'll find a practical and stylish living and dining area seamlessly connected to an open-plan kitchen, featuring the renowned Gunni Trentino design. The living room, complete with a cozy fireplace, sets the tone for comfortable and welcoming gatherings. The interior, designed by Eric Kuster, boasts a refined touch with luxury elements like Loro Piana fabrics and curtains. Marble floors throughout the apartment, including the terrace. This three-bedroom apartment features all bedrooms en-suite, providing privacy to all homeowners. A guest toilet adds to the practical layout, striking a balance between personal space and communal living. Step outside to a terrace with a private 88 square meter garden. Take in the panoramic sea views, creating a perfect setting for relaxation. An added bonus is the outdoor shower, which adds a touch of convenience. The apartment is equipped with the Sonos by Illusion sound system, complete with strategically placed wall speakers in every room, including outside area. The property also features an advanced ARC TV system, promising good entertainment. This ground floor apartment offers a genuine living experience. The thoughtful design meets the practical needs of daily life, where simplicity meets sophistication.