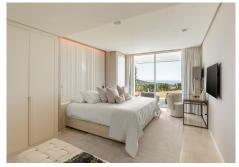

R4584193

REF# R4584193 1.795.000 €

| BEDS | BATHS | BUILT  | TERRACE |
|------|-------|--------|---------|
| 3    | 3.5   | 192 m² | 39 m²   |

Welcome to a this beautiful ground floor apartment offering 231 square meters of well-designed living space. It is located in Los Pinsapos building in well-known Palo Alto, Ojen. Upon entering, you'll find a practical and stylish living and dining area seamlessly connected to an open-plan kitchen, featuring the renowned Gunni Trentino design. The living room, complete with a cozy fireplace, sets the tone for comfortable and welcoming gatherings. The interior, designed by Eric Kuster, boasts a refined touch with luxury elements like Loro Piana fabrics and curtains. Marble floors throughout the apartment, including the terrace. This three-bedroom apartment features all bedrooms en-suite, providing privacy to all homeowners. A guest toilet adds to the practical layout, striking a balance between personal space and communal living. Step outside to a terrace with a private 88 square meter garden. Take in the panoramic sea views, creating a perfect setting for relaxation. An added bonus is the outdoor shower, which adds a touch of convenience. The apartment is equipped with the Sonos by Illusion sound system, complete with strategically placed wall speakers in every room, including outside area. The property also features an advanced ARC TV system, promising good entertainment. This ground floor apartment offers a genuine living experience. The thoughtful design meets the practical needs of daily life, where simplicity meets sophistication.