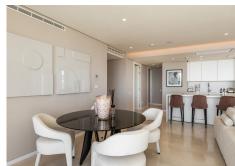

R4584193

REF# R4584193 1.795.000 €

| BEDS | BATHS | BUILT  | TERRACE |
|------|-------|--------|---------|
| 3    | 3.5   | 192 m² | 39 m²   |

Welcome to a this beautiful ground floor apartment offering 231 square meters of well-designed living space. It is located in Los Pinsapos building in well-known Palo Alto, Ojen. Upon entering, you'll find a practical and stylish living and dining area seamlessly connected to an open-plan kitchen, featuring the renowned Gunni Trentino design. The living room, complete with a cozy fireplace, sets the tone for comfortable and welcoming gatherings. The interior, designed by Eric Kuster, boasts a refined touch with luxury elements like Loro Piana fabrics and curtains. Marble floors throughout the apartment, including the terrace. This three-bedroom apartment features all bedrooms en-suite, providing privacy to all homeowners. A guest toilet adds to the practical layout, striking a balance between personal space and communal living. Step outside to a terrace with a private 88 square meter garden. Take in the panoramic sea views, creating a perfect setting for relaxation. An added bonus is the outdoor shower, which adds a touch of convenience. The apartment is equipped with the Sonos by Illusion sound system, complete with strategically placed wall speakers in every room, including outside area. The property also features an advanced ARC TV system, promising good entertainment. This ground floor apartment offers a genuine living experience. The thoughtful design meets the practical needs of daily life, where simplicity meets sophistication.