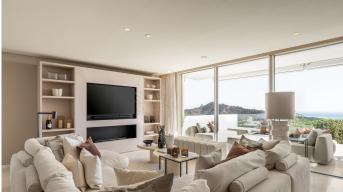

R4584193

REF# R4584193 1.795.000 €

| BEDS | BATHS | BUILT  | TERRACE |
|------|-------|--------|---------|
| 3    | 3.5   | 192 m² | 39 m²   |

Welcome to a this beautiful ground floor apartment offering 231 square meters of well-designed living space. It is located in Los Pinsapos building in well-known Palo Alto, Ojen. Upon entering, you'll find a practical and stylish living and dining area seamlessly connected to an open-plan kitchen, featuring the renowned Gunni Trentino design. The living room, complete with a cozy fireplace, sets the tone for comfortable and welcoming gatherings. The interior, designed by Eric Kuster, boasts a refined touch with luxury elements like Loro Piana fabrics and curtains. Marble floors throughout the apartment, including the terrace. This three-bedroom apartment features all bedrooms en-suite, providing privacy to all homeowners. A guest toilet adds to the practical layout, striking a balance between personal space and communal living. Step outside to a terrace with a private 88 square meter garden. Take in the panoramic sea views, creating a perfect setting for relaxation. An added bonus is the outdoor shower, which adds a touch of convenience. The apartment is equipped with the Sonos by Illusion sound system, complete with strategically placed wall speakers in every room, including outside area. The property also features an advanced ARC TV system, promising good entertainment. This ground floor apartment offers a genuine living experience. The thoughtful design meets the practical needs of daily life, where simplicity meets sophistication.