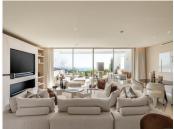

R4584193

REF# R4584193 1.795.000 €

| BEDS | BATHS | BUILT  | TERRACE |
|------|-------|--------|---------|
| 3    | 3.5   | 192 m² | 39 m²   |

Welcome to a this beautiful ground floor apartment offering 231 square meters of well-designed living space. It is located in Los Pinsapos building in well-known Palo Alto, Ojen. Upon entering, you'll find a practical and stylish living and dining area seamlessly connected to an open-plan kitchen, featuring the renowned Gunni Trentino design. The living room, complete with a cozy fireplace, sets the tone for comfortable and welcoming gatherings. The interior, designed by Eric Kuster, boasts a refined touch with luxury elements like Loro Piana fabrics and curtains. Marble floors throughout the apartment, including the terrace. This three-bedroom apartment features all bedrooms en-suite, providing privacy to all homeowners. A guest toilet adds to the practical layout, striking a balance between personal space and communal living. Step outside to a terrace with a private 88 square meter garden. Take in the panoramic sea views, creating a perfect setting for relaxation. An added bonus is the outdoor shower, which adds a touch of convenience. The apartment is equipped with the Sonos by Illusion sound system, complete with strategically placed wall speakers in every room, including outside area. The property also features an advanced ARC TV system, promising good entertainment. This ground floor apartment offers a genuine living experience. The thoughtful design meets the practical needs of daily life, where simplicity meets sophistication.