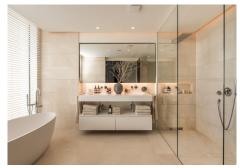

R4584193

REF# R4584193 1.795.000 €

| BEDS | BATHS | BUILT  | TERRACE |
|------|-------|--------|---------|
| 3    | 3.5   | 192 m² | 39 m²   |

Welcome to a this beautiful ground floor apartment offering 231 square meters of well-designed living space. It is located in Los Pinsapos building in well-known Palo Alto, Ojen. Upon entering, you'll find a practical and stylish living and dining area seamlessly connected to an open-plan kitchen, featuring the renowned Gunni Trentino design. The living room, complete with a cozy fireplace, sets the tone for comfortable and welcoming gatherings. The interior, designed by Eric Kuster, boasts a refined touch with luxury elements like Loro Piana fabrics and curtains. Marble floors throughout the apartment, including the terrace. This three-bedroom apartment features all bedrooms en-suite, providing privacy to all homeowners. A guest toilet adds to the practical layout, striking a balance between personal space and communal living. Step outside to a terrace with a private 88 square meter garden. Take in the panoramic sea views, creating a perfect setting for relaxation. An added bonus is the outdoor shower, which adds a touch of convenience. The apartment is equipped with the Sonos by Illusion sound system, complete with strategically placed wall speakers in every room, including outside area. The property also features an advanced ARC TV system, promising good entertainment. This ground floor apartment offers a genuine living experience. The thoughtful design meets the practical needs of daily life, where simplicity meets sophistication.