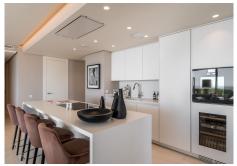

R4584193

REF# R4584193 1.795.000 €

| BEDS | BATHS | BUILT  | TERRACE |
|------|-------|--------|---------|
| 3    | 3.5   | 192 m² | 39 m²   |

Welcome to a this beautiful ground floor apartment offering 231 square meters of well-designed living space. It is located in Los Pinsapos building in well-known Palo Alto, Ojen. Upon entering, you'll find a practical and stylish living and dining area seamlessly connected to an open-plan kitchen, featuring the renowned Gunni Trentino design. The living room, complete with a cozy fireplace, sets the tone for comfortable and welcoming gatherings. The interior, designed by Eric Kuster, boasts a refined touch with luxury elements like Loro Piana fabrics and curtains. Marble floors throughout the apartment, including the terrace. This three-bedroom apartment features all bedrooms en-suite, providing privacy to all homeowners. A guest toilet adds to the practical layout, striking a balance between personal space and communal living. Step outside to a terrace with a private 88 square meter garden. Take in the panoramic sea views, creating a perfect setting for relaxation. An added bonus is the outdoor shower, which adds a touch of convenience. The apartment is equipped with the Sonos by Illusion sound system, complete with strategically placed wall speakers in every room, including outside area. The property also features an advanced ARC TV system, promising good entertainment. This ground floor apartment offers a genuine living experience. The thoughtful design meets the practical needs of daily life, where simplicity meets sophistication.