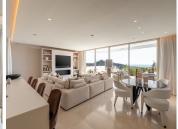

R4584193

REF# R4584193 1.795.000 €

| BEDS | BATHS | BUILT  | TERRACE |
|------|-------|--------|---------|
| 3    | 3.5   | 192 m² | 39 m²   |

Welcome to a this beautiful ground floor apartment offering 231 square meters of well-designed living space. It is located in Los Pinsapos building in well-known Palo Alto, Ojen. Upon entering, you'll find a practical and stylish living and dining area seamlessly connected to an open-plan kitchen, featuring the renowned Gunni Trentino design. The living room, complete with a cozy fireplace, sets the tone for comfortable and welcoming gatherings. The interior, designed by Eric Kuster, boasts a refined touch with luxury elements like Loro Piana fabrics and curtains. Marble floors throughout the apartment, including the terrace. This three-bedroom apartment features all bedrooms en-suite, providing privacy to all homeowners. A guest toilet adds to the practical layout, striking a balance between personal space and communal living. Step outside to a terrace with a private 88 square meter garden. Take in the panoramic sea views, creating a perfect setting for relaxation. An added bonus is the outdoor shower, which adds a touch of convenience. The apartment is equipped with the Sonos by Illusion sound system, complete with strategically placed wall speakers in every room, including outside area. The property also features an advanced ARC TV system, promising good entertainment. This ground floor apartment offers a genuine living experience. The thoughtful design meets the practical needs of daily life, where simplicity meets sophistication.