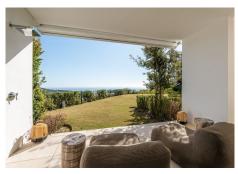

R4584193

REF# R4584193 1.795.000 €

| BEDS | BATHS | BUILT  | TERRACE |
|------|-------|--------|---------|
| 3    | 3.5   | 192 m² | 39 m²   |

Welcome to a this beautiful ground floor apartment offering 231 square meters of well-designed living space. It is located in Los Pinsapos building in well-known Palo Alto, Ojen. Upon entering, you'll find a practical and stylish living and dining area seamlessly connected to an open-plan kitchen, featuring the renowned Gunni Trentino design. The living room, complete with a cozy fireplace, sets the tone for comfortable and welcoming gatherings. The interior, designed by Eric Kuster, boasts a refined touch with luxury elements like Loro Piana fabrics and curtains. Marble floors throughout the apartment, including the terrace. This three-bedroom apartment features all bedrooms en-suite, providing privacy to all homeowners. A guest toilet adds to the practical layout, striking a balance between personal space and communal living. Step outside to a terrace with a private 88 square meter garden. Take in the panoramic sea views, creating a perfect setting for relaxation. An added bonus is the outdoor shower, which adds a touch of convenience. The apartment is equipped with the Sonos by Illusion sound system, complete with strategically placed wall speakers in every room, including outside area. The property also features an advanced ARC TV system, promising good entertainment. This ground floor apartment offers a genuine living experience. The thoughtful design meets the practical needs of daily life, where simplicity meets sophistication.