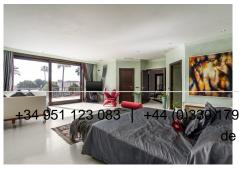

Sitting on an impressive 7,415 m<sup>2</sup> plot, this palatial residence, considered one of Marbella's Top-20 homes, boasts 8 bedrooms, 8 bathrooms, and a Caretakers House with 2 bedrooms and a bathroom. There's also potential to build an additional 500 m<sup>2</sup> house.

With a perfect south orientation, you'll enjoy the Costa del Sol's exceptional climate. The main house offers two levels with a total living area of 748 m<sup>2</sup>, featuring a stylish kitchen, cinema room, sauna, gym, and more. The guest house, with 2 levels and 158 m<sup>2</sup>, provides additional bedrooms and spacious terraces. The caretakers' house, with 164 m<sup>2</sup>, offers a comfortable living space.