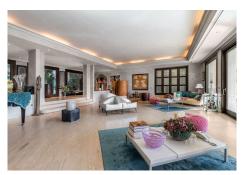

With a perfect south orientation, you'll enjoy the Costa del Sol's exceptional climate. The main house offers two levels with a total living area of 748 m<sup>2</sup>, featuring a stylish kitchen, cinema room, sauna, gym, and more. The guest house, with 2 levels and 158 m<sup>2</sup>, provides additional bedrooms and spacious terraces. The caretakers' house, with 164 m<sup>2</sup>, offers a comfortable living space.

This property is move-in ready and requires no renovations. However, for those interested in customizing the style, we have included detailed renders. These renders provide a clear vision of potential upgrades, showcasing how the space can be tailored to individual preferences. They offer inspiration for enhancing the existing modern elegance and breathtaking views. Even with minimal cosmetic changes, the property is already perfect for comfortable and luxurious living.