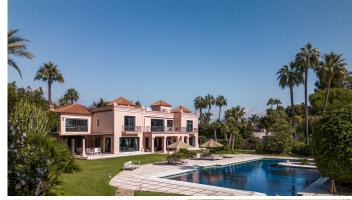

## R4505752

Estepona

REF# R4505752 13.500.000 €

| BEDS | BATHS | BUILT   | PLOT    |
|------|-------|---------|---------|
| 8    | 8     | 1069 m² | 7415 m² |

This exquisite property in Paraiso Barronal, Estepona, offers an unparalleled living experience. Located just 11 km from Puerto Banús, it's in close proximity to all amenities, including beaches, golf courses, international schools, shops, and restaurants.

Sitting on an impressive 7,415 m<sup>2</sup> plot, this palatial residence, considered one of Marbella's Top-20 homes, boasts 8 bedrooms, 8 bathrooms, and a Caretakers House with 2 bedrooms and a bathroom. There's also potential to build an additional 500 m<sup>2</sup> house.

With a perfect south orientation, you'll enjoy the Costa del Sol's exceptional climate. The main house offers two levels with a total living area of 748 m<sup>2</sup>, featuring a stylish kitchen, cinema room, sauna, gym, and more. The guest house, with 2 levels and 158 m<sup>2</sup>, provides additional bedrooms and spacious terraces. The caretakers' house, with 164 m<sup>2</sup>, offers a comfortable living space.

The outdoor areas include an African Lodge, al fresco house, barbecue, and a tennis court. The 25 x 10 m swimming pool with a waterfall is surrounded by meticulously landscaped gardens. A wine cellar, pressure +34 951 123 083 | +44 (0)330 179 8687 | info@idiliqestates.com Local 28, Edificio D, Centro de Negocios Puerta de Banús, N-340, Km 175, 29660 Nueva Andlaucia