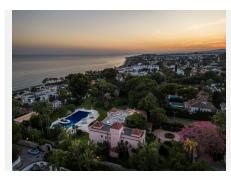

## R4505752

Estepona

REF# R4505752 13.500.000 €

| BEDS | BATHS | BUILT   | PLOT    |
|------|-------|---------|---------|
| 8    | 8     | 1069 m² | 7415 m² |

This exquisite property in Paraiso Barronal, Estepona, offers an unparalleled living experience. Located just 11 km from Puerto Banús, it's in close proximity to all amenities, including beaches, golf courses, international schools, shops, and restaurants.

Sitting on an impressive 7,415 m<sup>2</sup> plot, this palatial residence, considered one of Marbella's Top-20 homes, boasts 8 bedrooms, 8 bathrooms, and a Caretakers House with 2 bedrooms and a bathroom. There's also potential to build an additional 500 m<sup>2</sup> house.