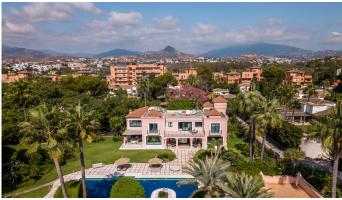

Sitting on an impressive 7,415 m<sup>2</sup> plot, this palatial residence, considered one of Marbella's Top-20 homes, boasts 8 bedrooms, 8 bathrooms, and a Caretakers House with 2 bedrooms and a bathroom. There's also potential to build an additional 500 m<sup>2</sup> house.

With a perfect south orientation, you'll enjoy the Costa del Sol's exceptional climate. The main house offers two levels with a total living area of 748 m<sup>2</sup>, featuring a stylish kitchen, cinema room, sauna, gym, and more. The guest house, with 2 levels and 158 m<sup>2</sup>, provides additional bedrooms and spacious terraces. The caretakers' house, with 164 m<sup>2</sup>, offers a comfortable living space.

The outdoor areas include an African Lodge, al fresco house, barbecue, and a tennis court. The 25 x 10 m swimming pool with a waterfall is surrounded by meticulously landscaped gardens. A wine cellar, pressure +34 951 123 083 | +44 (0)330 179 8687 | info@idiliqestates.com Local 28, Edificio D, Centro de Negocios Puerta de Banús, N-340, Km 175, 29660 Nueva Andlaucia