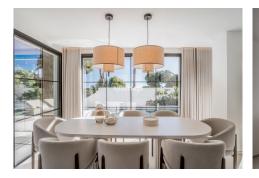

## REF# R4955809 2.795.000 €

| BEDS | BATHS | BUILT  | PLOT   | TERRACE            |
|------|-------|--------|--------|--------------------|
| 5    | 4.5   | 430 m² | 285 m² | 210 m <sup>2</sup> |

Nestled within the prestigious gated community of Peñablanca, this property offers breathtaking natural surroundings and stunning sea views. Completely renovated in 2024, the property features five spacious bedrooms, providing an unparalleled blend of comfort and elegance. With a total built area of 430 square meters and 220 m<sup>2</sup> of interior space, it has been meticulously upgraded with premium finishes, ready for immediate move-in. The entrance opens into a beautifully designed hallway leading to a large living room, dining area, and a fully equipped open kitchen by Licht, complete with top-of-the-line Miele appliances. The first floor also includes an en-suite bedroom, laundry room, and a guest toilet. On the second floor, you'll find the master suite, two additional bedrooms sharing a bathroom, terraces, and access to the rooftop. The outdoor space includes a heated private pool, perfect for year-round enjoyment. A guest house offers extra living space for visitors or a private retreat. The property also features a carport for one vehicle. Additional outdoor amenities include a BBQ area for entertaining, an outdoor cinema for watching movies under the stars, and a rooftop terrace with panoramic views. Security is paramount, with the property located in a secure gated community and equipped with video surveillance for added peace of mind. This exceptional villa seamlessly combines luxurious living with a prime location.