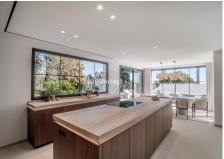

## REF# R4955809 2.795.000 €

| BEDS | BATHS | BUILT  | PLOT   | TERRACE            |
|------|-------|--------|--------|--------------------|
| 5    | 4.5   | 430 m² | 285 m² | 210 m <sup>2</sup> |

Nestled within the prestigious gated community of Peñablanca, this property offers breathtaking natural surroundings and stunning sea views. Completely renovated in 2024, the property features five spacious bedrooms, providing an unparalleled blend of comfort and elegance. With a total built area of 430 square meters and 220 m<sup>2</sup> of interior space, it has been meticulously upgraded with premium finishes, ready for immediate move-in. The entrance opens into a beautifully designed hallway leading to a large living room, dining area, and a fully equipped open kitchen by Licht, complete with top-of-the-line Miele appliances. The first floor also includes an en-suite bedroom, laundry room, and a guest toilet. On the second floor, you'll find the master suite, two additional bedrooms sharing a bathroom, terraces, and access to the rooftop. The outdoor space includes a heated private pool, perfect for year-round enjoyment. A guest house offers extra living space for visitors or a private retreat. The property also features a carport for one vehicle. Additional outdoor amenities include a BBQ area for entertaining, an outdoor cinema for watching movies under the stars, and a rooftop terrace with panoramic views. Security is paramount, with the property located in a secure gated community and equipped with video surveillance for added peace of mind. This exceptional villa seamlessly combines luxurious living with a prime location.