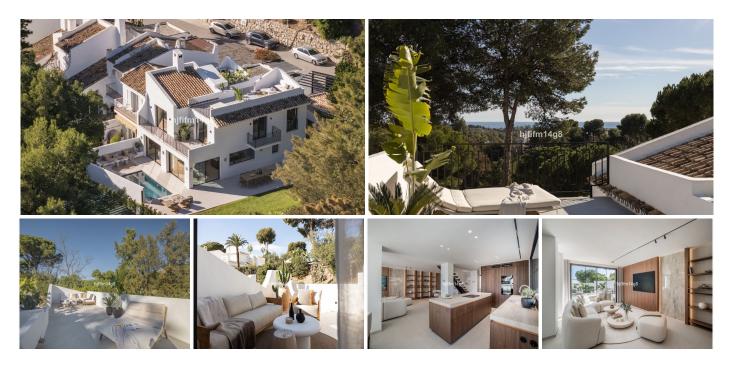

## REF# R4955809 2.795.000 €

| BEDS | BATHS | BUILT  | PLOT   | TERRACE            |
|------|-------|--------|--------|--------------------|
| 5    | 4.5   | 430 m² | 285 m² | 210 m <sup>2</sup> |

Nestled within the prestigious gated community of Peñablanca, this property offers breathtaking natural surroundings and stunning sea views. Completely renovated in 2024, the property features five spacious bedrooms, providing an unparalleled blend of comfort and elegance. With a total built area of 430 square meters and 220 m<sup>2</sup> of interior space, it has been meticulously upgraded with premium finishes, ready for immediate move-in. The entrance opens into a beautifully designed hallway leading to a large living room, dining area, and a fully equipped open kitchen by Licht, complete with top-of-the-line Miele appliances. The first floor also includes an en-suite bedroom, laundry room, and a guest toilet. On the second floor, you'll find the master suite, two additional bedrooms sharing a bathroom, terraces, and access to the rooftop. The outdoor space includes a heated private pool, perfect for year-round enjoyment. A guest house offers extra living space for visitors or a private retreat. The property also features a carport for one vehicle. Additional outdoor amenities include a BBQ area for entertaining, an outdoor cinema for watching movies under the stars, and a rooftop terrace with panoramic views. Security is paramount, with the property located in a secure gated community and equipped with video surveillance for added peace of mind. This exceptional villa seamlessly combines luxurious living with a prime location.