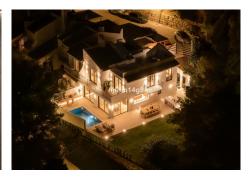

## REF# R4955809 2.795.000 €

| BEDS | BATHS | BUILT  | PLOT   | TERRACE            |
|------|-------|--------|--------|--------------------|
| 5    | 4.5   | 430 m² | 285 m² | 210 m <sup>2</sup> |

Nestled within the prestigious gated community of Peñablanca, this property offers breathtaking natural surroundings and stunning sea views. Completely renovated in 2024, the property features five spacious bedrooms, providing an unparalleled blend of comfort and elegance. With a total built area of 430 square meters and 220 m<sup>2</sup> of interior space, it has been meticulously upgraded with premium finishes, ready for immediate move-in. The entrance opens into a beautifully designed hallway leading to a large living room, dining area, and a fully equipped open kitchen by Licht, complete with top-of-the-line Miele appliances. The first floor also includes an en-suite bedroom, laundry room, and a guest toilet. On the second floor, you'll find the master suite, two additional bedrooms sharing a bathroom, terraces, and access to the rooftop. The outdoor space includes a heated private pool, perfect for year-round enjoyment. A guest house offers extra living space for visitors or a private retreat. The property also features a carport for one vehicle. Additional outdoor amenities include a BBQ area for entertaining, an outdoor cinema for watching movies under the stars, and a rooftop terrace with panoramic views. Security is paramount, with the property located in a secure gated community and equipped with video surveillance for added peace of mind. This exceptional villa seamlessly combines luxurious living with a prime location.