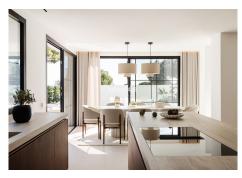

## REF# R4955809 2.795.000 €

| BEDS | BATHS | BUILT  | PLOT   | TERRACE            |
|------|-------|--------|--------|--------------------|
| 5    | 4.5   | 430 m² | 285 m² | 210 m <sup>2</sup> |

Nestled within the prestigious gated community of Peñablanca, this property offers breathtaking natural surroundings and stunning sea views. Completely renovated in 2024, the property features five spacious bedrooms, providing an unparalleled blend of comfort and elegance. With a total built area of 430 square meters and 220 m<sup>2</sup> of interior space, it has been meticulously upgraded with premium finishes, ready for immediate move-in. The entrance opens into a beautifully designed hallway leading to a large living room, dining area, and a fully equipped open kitchen by Licht, complete with top-of-the-line Miele appliances. The first floor also includes an en-suite bedroom, laundry room, and a guest toilet. On the second floor, you'll find the master suite, two additional bedrooms sharing a bathroom, terraces, and access to the rooftop. The outdoor space includes a heated private pool, perfect for year-round enjoyment. A guest house offers extra living space for visitors or a private retreat. The property also features a carport for one vehicle. Additional outdoor amenities include a BBQ area for entertaining, an outdoor cinema for watching movies under the stars, and a rooftop terrace with panoramic views. Security is paramount, with the property located in a secure gated community and equipped with video surveillance for added peace of mind. This exceptional villa seamlessly combines luxurious living with a prime location.