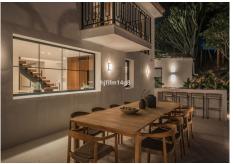

## REF# R4955809 2.795.000 €

| BEDS | BATHS | BUILT  | PLOT   | TERRACE            |
|------|-------|--------|--------|--------------------|
| 5    | 4.5   | 430 m² | 285 m² | 210 m <sup>2</sup> |

Nestled within the prestigious gated community of Peñablanca, this property offers breathtaking natural surroundings and stunning sea views. Completely renovated in 2024, the property features five spacious bedrooms, providing an unparalleled blend of comfort and elegance. With a total built area of 430 square meters and 220 m<sup>2</sup> of interior space, it has been meticulously upgraded with premium finishes, ready for immediate move-in. The entrance opens into a beautifully designed hallway leading to a large living room, dining area, and a fully equipped open kitchen by Licht, complete with top-of-the-line Miele appliances. The first floor also includes an en-suite bedroom, laundry room, and a guest toilet. On the second floor, you'll find the master suite, two additional bedrooms sharing a bathroom, terraces, and access to the rooftop. The outdoor space includes a heated private pool, perfect for year-round enjoyment. A guest house offers extra living space for visitors or a private retreat. The property also features a carport for one vehicle. Additional outdoor amenities include a BBQ area for entertaining, an outdoor cinema for watching movies under the stars, and a rooftop terrace with panoramic views. Security is paramount, with the property located in a secure gated community and equipped with video surveillance for added peace of mind. This exceptional villa seamlessly combines luxurious living with a prime location.