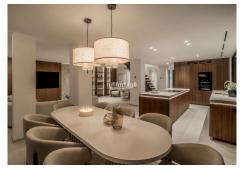

## REF# R4955809 2.795.000 €

| BEDS | BATHS | BUILT  | PLOT   | TERRACE            |
|------|-------|--------|--------|--------------------|
| 5    | 4.5   | 430 m² | 285 m² | 210 m <sup>2</sup> |

Nestled within the prestigious gated community of Peñablanca, this property offers breathtaking natural surroundings and stunning sea views. Completely renovated in 2024, the property features five spacious bedrooms, providing an unparalleled blend of comfort and elegance. With a total built area of 430 square meters and 220 m<sup>2</sup> of interior space, it has been meticulously upgraded with premium finishes, ready for immediate move-in. The entrance opens into a beautifully designed hallway leading to a large living room, dining area, and a fully equipped open kitchen by Licht, complete with top-of-the-line Miele appliances. The first floor also includes an en-suite bedroom, laundry room, and a guest toilet. On the second floor, you'll find the master suite, two additional bedrooms sharing a bathroom, terraces, and access to the rooftop. The outdoor space includes a heated private pool, perfect for year-round enjoyment. A guest house offers extra living space for visitors or a private retreat. The property also features a carport for one vehicle. Additional outdoor amenities include a BBQ area for entertaining, an outdoor cinema for watching movies under the stars, and a rooftop terrace with panoramic views. Security is paramount, with the property located in a secure gated community and equipped with video surveillance for added peace of mind. This exceptional villa seamlessly combines luxurious living with a prime location.