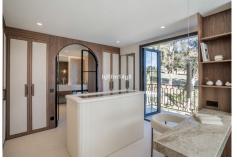

## REF# R4955809 2.795.000 €

| BEDS | BATHS | BUILT  | PLOT   | TERRACE            |
|------|-------|--------|--------|--------------------|
| 5    | 4.5   | 430 m² | 285 m² | 210 m <sup>2</sup> |

Nestled within the prestigious gated community of Peñablanca, this property offers breathtaking natural surroundings and stunning sea views. Completely renovated in 2024, the property features five spacious bedrooms, providing an unparalleled blend of comfort and elegance. With a total built area of 430 square meters and 220 m<sup>2</sup> of interior space, it has been meticulously upgraded with premium finishes, ready for immediate move-in. The entrance opens into a beautifully designed hallway leading to a large living room, dining area, and a fully equipped open kitchen by Licht, complete with top-of-the-line Miele appliances. The first floor also includes an en-suite bedroom, laundry room, and a guest toilet. On the second floor, you'll find the master suite, two additional bedrooms sharing a bathroom, terraces, and access to the rooftop. The outdoor space includes a heated private pool, perfect for year-round enjoyment. A guest house offers extra living space for visitors or a private retreat. The property also features a carport for one vehicle. Additional outdoor amenities include a BBQ area for entertaining, an outdoor cinema for watching movies under the stars, and a rooftop terrace with panoramic views. Security is paramount, with the property located in a secure gated community and equipped with video surveillance for added peace of mind. This exceptional villa seamlessly combines luxurious living with a prime location.