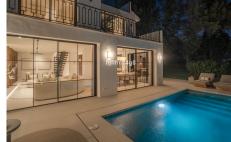

## REF# R4955809 2.795.000 €

| BEDS | BATHS | BUILT  | PLOT   | TERRACE            |
|------|-------|--------|--------|--------------------|
| 5    | 4.5   | 430 m² | 285 m² | 210 m <sup>2</sup> |

Nestled within the prestigious gated community of Peñablanca, this property offers breathtaking natural surroundings and stunning sea views. Completely renovated in 2024, the property features five spacious bedrooms, providing an unparalleled blend of comfort and elegance. With a total built area of 430 square meters and 220 m<sup>2</sup> of interior space, it has been meticulously upgraded with premium finishes, ready for immediate move-in. The entrance opens into a beautifully designed hallway leading to a large living room, dining area, and a fully equipped open kitchen by Licht, complete with top-of-the-line Miele appliances. The first floor also includes an en-suite bedroom, laundry room, and a guest toilet. On the second floor, you'll find the master suite, two additional bedrooms sharing a bathroom, terraces, and access to the rooftop. The outdoor space includes a heated private pool, perfect for year-round enjoyment. A guest house offers extra living space for visitors or a private retreat. The property also features a carport for one vehicle. Additional outdoor amenities include a BBQ area for entertaining, an outdoor cinema for watching movies under the stars, and a rooftop terrace with panoramic views. Security is paramount, with the property located in a secure gated community and equipped with video surveillance for added peace of mind. This exceptional villa seamlessly combines luxurious living with a prime location.