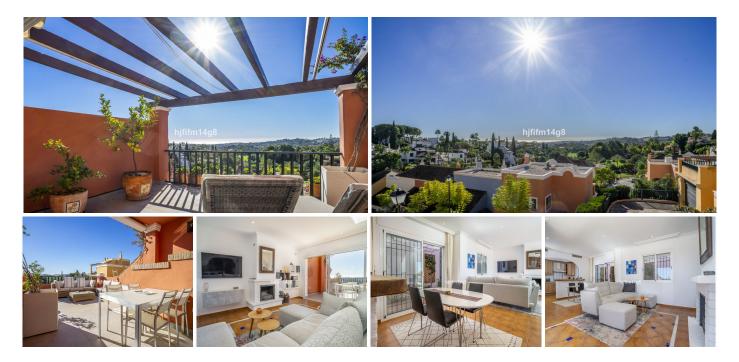

## R4891567 ♥ Nueva Andalucía REF# R4891567 925.000 €

| BEDS | BATHS | BUILT  | TERRACE |
|------|-------|--------|---------|
| 4    | 3     | 250 m² | 58 m²   |

Brisas del Sur is a wonderful complex full of colourful townhouses set in the heart of Nueva Andalucia. It comprises 52 properties in total and the complex offers a lovely family friendly and Mediterranean atmosphere. It benefits of having an elevated positioning in the hills whilst still being close to all amenities. If you are a golf lover, you are in luck. Brisas del Sur is surrounded by the popular golf courses of the area including Aloha Golf Club, Los Naranjos and Las Brisas. This is the most idyllic location for avid golfers, couples or families to enjoy their life in a picturesque setting. Entrance level comprises guest toilet and guest bedroom with ensuite bathroom and direct access to a small little terrace. From this level you can go up or down. Take the stairs down and you will find a large room to be turned into anything you wish. Here you also have a spacious laundry room and a separate storage room. At this level you have access to the private garage. Another stair down you find a great space that can be used as a bedroom since it has its private large bathroom and small windows for direct light and airing. Moving up the stairs from the entrance you will find the main living area. This comprises spacious kitchen in open plan with the living room. From the living room you have access to a patio ideal for fruit tree garden or simply entertaining in the shade. Also, access to the main terrace facing south and with panoramic views of the valley and sea. From the living room, moving up half a set of stairs it takes you to another guest bedroom with in-suit bathroom. +34 951 123 083 | +44 (0)330 179 8687 | info@idiliqestates.com Local 28, Edificio D, Centro de Negocios Puerta de Banús, N-340, Km 175, 29660 Nueva Andlaucia

## IDILIQ ESTATES

Another half flight of stairs up you find the spacious master bedroom and bathroom. Sliding doors out to yet another terrace with unbeatable views. The location, center of Nueva Andalucia, is fantastic. Puerto Banús is just a 5-minute drive away. Puerto Banus is a renowned area with a selection of bars, restaurants, shops, boutiques and beaches made to impress. Likewise, the more traditional Spanish towns of San Pedro and Marbella are just a short drive away.