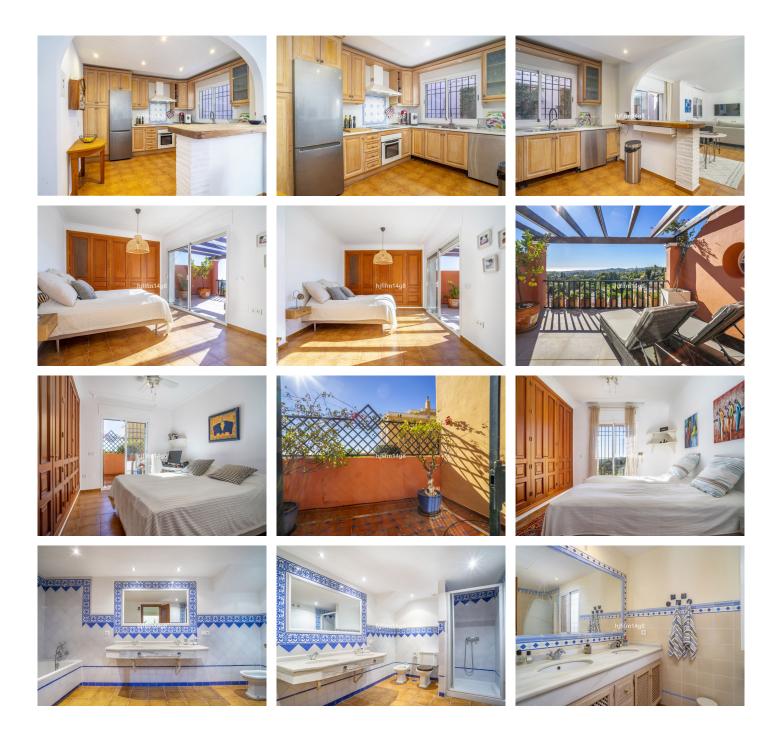

## R4891567 ♥ Nueva Andalucía REF# R4891567 925.000 €

| BEDS | BATHS | BUILT  | TERRACE |
|------|-------|--------|---------|
| 4    | 3     | 250 m² | 58 m²   |

Brisas del Sur is a wonderful complex full of colourful townhouses set in the heart of Nueva Andalucia. It comprises 52 properties in total and the complex offers a lovely family friendly and Mediterranean atmosphere. It benefits of having an elevated positioning in the hills whilst still being close to all amenities. If you are a golf lover, you are in luck. Brisas del Sur is surrounded by the popular golf courses of the area including Aloha Golf Club, Los Naranjos and Las Brisas. This is the most idyllic location for avid golfers, couples or families to enjoy their life in a picturesque setting. Entrance level comprises guest toilet and guest bedroom with ensuite bathroom and direct access to a small little terrace. From this level you can go up or down. Take the stairs down and you will find a large room to be turned into anything you wish. Here you also have a spacious laundry room and a separate storage room. At this level you have access to the private garage. Another stair down you find a great space that can be used as a bedroom since it has its private large bathroom and small windows for direct light and airing. Moving up the stairs from the entrance you will find the main living area. This comprises spacious kitchen in open plan with the living room. From the living room you have access to a patio ideal for fruit tree garden or simply entertaining in the shade. Also, access to the main terrace facing south and with panoramic views of the valley and sea. From the living room, moving up half a set of stairs it takes you to another guest bedroom with in-suit bathroom. +34 951 123 083 | +44 (0)330 179 8687 | info@idiliqestates.com Local 28, Edificio D, Centro de Negocios Puerta de Banús, N-340, Km 175, 29660 Nueva Andlaucia

## IDILIQ ESTATES

Another half flight of stairs up you find the spacious master bedroom and bathroom. Sliding doors out to yet another terrace with unbeatable views. The location, center of Nueva Andalucia, is fantastic. Puerto Banús is just a 5-minute drive away. Puerto Banus is a renowned area with a selection of bars, restaurants, shops, boutiques and beaches made to impress. Likewise, the more traditional Spanish towns of San Pedro and Marbella are just a short drive away.