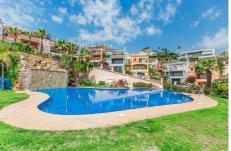

## R4891567 ♥ Nueva Andalucía REF# R4891567 925.000 €

| BEDS | BATHS | BUILT  | TERRACE |
|------|-------|--------|---------|
| 4    | 3     | 250 m² | 58 m²   |

Brisas del Sur is a wonderful complex full of colourful townhouses set in the heart of Nueva Andalucia. It comprises 52 properties in total and the complex offers a lovely family friendly and Mediterranean atmosphere. It benefits of having an elevated positioning in the hills whilst still being close to all amenities. If you are a golf lover, you are in luck. Brisas del Sur is surrounded by the popular golf courses of the area including Aloha Golf Club, Los Naranjos and Las Brisas. This is the most idyllic location for avid golfers, couples or families to enjoy their life in a picturesque setting. Entrance level comprises guest toilet and guest bedroom with ensuite bathroom and direct access to a small little terrace. From this level you can go up or down. Take the stairs down and you will find a large room to be turned into anything you wish. Here you also have a spacious laundry room and a separate storage room. At this level you have access to the private garage. Another stair down you find a great space that can be used as a bedroom since it has its private large bathroom and small windows for direct light and airing. Moving up the stairs from the entrance you will find the main living area. This comprises spacious kitchen in open plan with the living room. From the living room you have access to a patio ideal for fruit tree garden or simply entertaining in the shade. Also, access to the main terrace facing south and with panoramic views of the valley and sea. From the living room, moving up half a set of stairs it takes you to another guest bedroom with in-suit bathroom. +34 951 123 083 | +44 (0)330 179 8687 | info@idiliqestates.com Local 28, Edificio D, Centro de Negocios Puerta de Banús, N-340, Km 175, 29660 Nueva Andlaucia