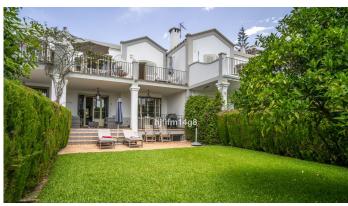

## R5080336

Nueva Andalucía

REF# R5080336 1.595.000 €

| BEDS | BATHS | BUILT  | PLOT   | TERRACE |
|------|-------|--------|--------|---------|
| 3    | 3.5   | 385 m² | 178 m² | 74 m²   |

Discover this charming and unique townhouse for sale in Aloha, located within the exclusive gated community of Aloha Real in the heart of Nueva Andalucía, Marbella. Perfectly positioned along the sought-after Aloha Strip, this property offers walking distance to popular restaurants, cafés, golf clubs, and all everyday amenities — making it an ideal full-time residence or holiday home with strong rental potential.

This beautiful villa-style townhouse offers the privacy and feel of a detached home, with the comfort and security of a small, well-maintained urbanisation of just a few homes.