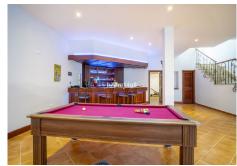

### Layout and Key Features:

- Private entrance and driveway directly from the main road.
- Garage with space for one car and a golf buggy.
- Elegant entrance hall with feature staircase.
- Guest toilet, large multi-purpose room (ideal as office or extra bedroom), and a spacious entertainment room.