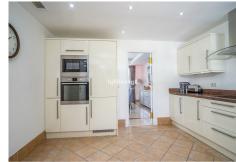

- Fully equipped kitchen with semi-open layout.
- Bright living and dining room with direct access to a covered terrace and private garden with mature orange tree.
- Garden gate leading straight to the communal swimming pool.