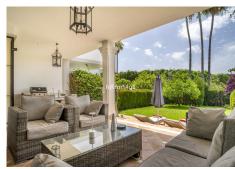

- Fully equipped kitchen with semi-open layout.
- Bright living and dining room with direct access to a covered terrace and private garden with mature orange tree.
- Garden gate leading straight to the communal swimming pool.