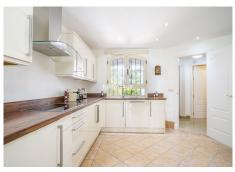

- Fully equipped kitchen with semi-open layout.
- Bright living and dining room with direct access to a covered terrace and private garden with mature orange tree.
- Garden gate leading straight to the communal swimming pool.