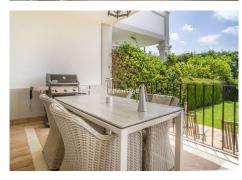

- Fully equipped kitchen with semi-open layout.
- Bright living and dining room with direct access to a covered terrace and private garden with mature orange tree.
- Garden gate leading straight to the communal swimming pool.