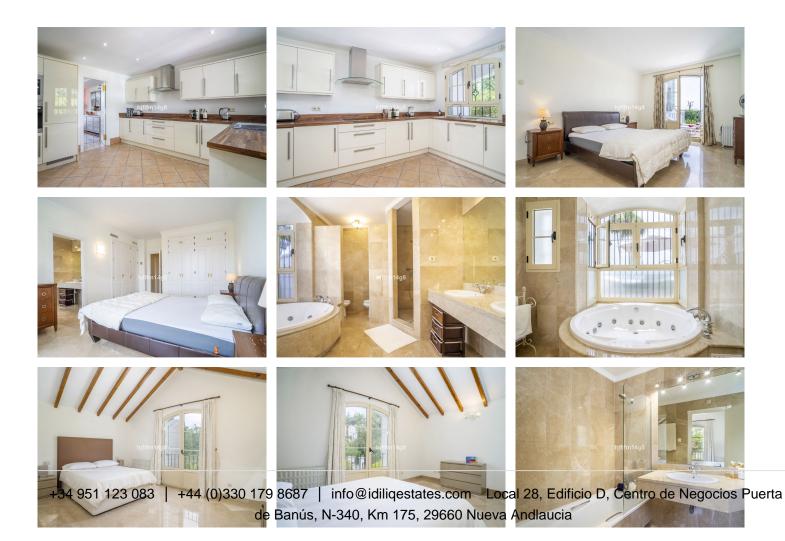

### Layout and Key Features:

- Private entrance and driveway directly from the main road.
- Garage with space for one car and a golf buggy.
- Elegant entrance hall with feature staircase.
- Guest toilet, large multi-purpose room (ideal as office or extra bedroom), and a spacious entertainment room.

- Fully equipped kitchen with semi-open layout.
- Bright living and dining room with direct access to a covered terrace and private garden with mature orange tree.
- Garden gate leading straight to the communal swimming pool.

### Upper Level – Split Across Two Half-Staircases:

- One double bedroom with en-suite bathroom.
- Another en-suite double bedroom, ideal for guests or family.
- Master bedroom with generous wardrobes and private terrace with stunning views.