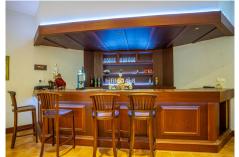

### Layout and Key Features:

- Private entrance and driveway directly from the main road.
- Garage with space for one car and a golf buggy.
- Elegant entrance hall with feature staircase.
- Guest toilet, large multi-purpose room (ideal as office or extra bedroom), and a spacious entertainment room.