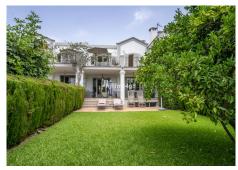

- Fully equipped kitchen with semi-open layout.
- Bright living and dining room with direct access to a covered terrace and private garden with mature orange tree.
- Garden gate leading straight to the communal swimming pool.